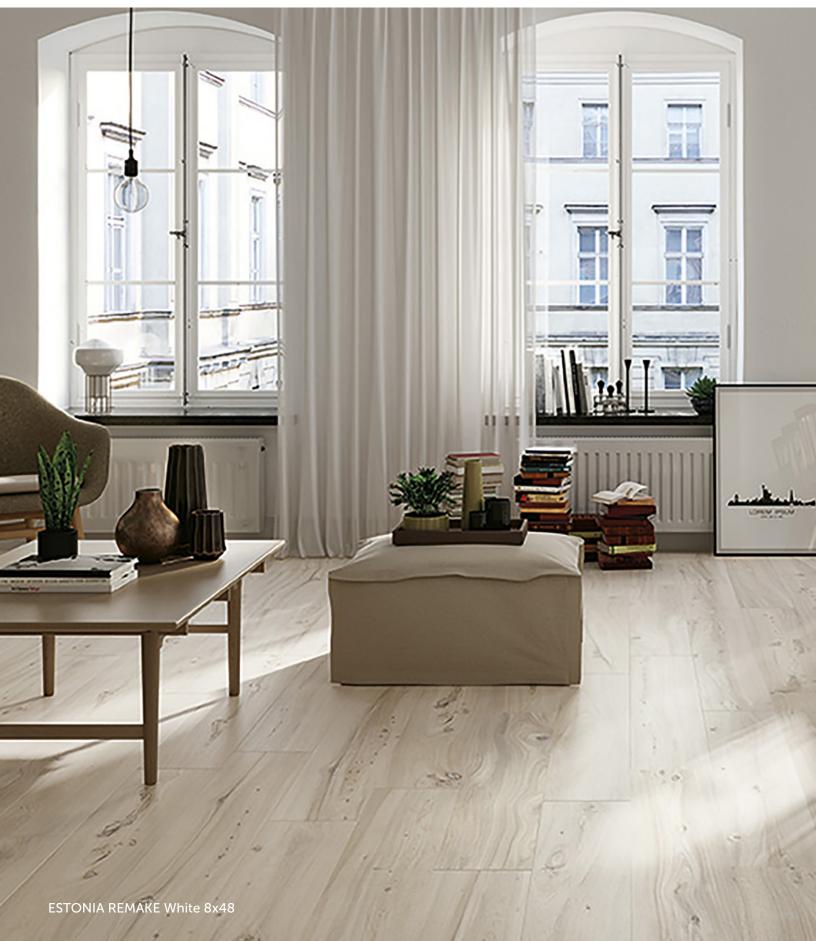

#### DESCRIPTION

ESTONIA REMAKE is a porcelain wood look collection of four timbers from different regions of the world. Rustic meets contemporary with these flawlessly reproduced patterns and sophisticated design schemes.

#### **TECHNICAL INFORMATION**

TYPE: COLOR BODY PORCELAIN ORIGIN: ITALY EDGE: RECTIFIED, 9.5MM, 20MM LOOK: WOOD SHADE VARIATION: V3 - MODERATE ABRASION: 4 TRAFFIC RATING: HEAVY COMMERCIAL DCOF: >0.50 NATURAL, >0.65 TECNICA/NAT. R11 BREAKING STRENGTH: 400 LBS (9.5MM), 2500 LBS (20MM) WATER ABSORPTION: ≤0.4% STAIN RESISTANCE: YES FROST RESISTANCE: YES ENVIRONMENT: 12% RECYCLED MATERIAL (8x48), 20% RECYCLED MATERIAL (16x48)