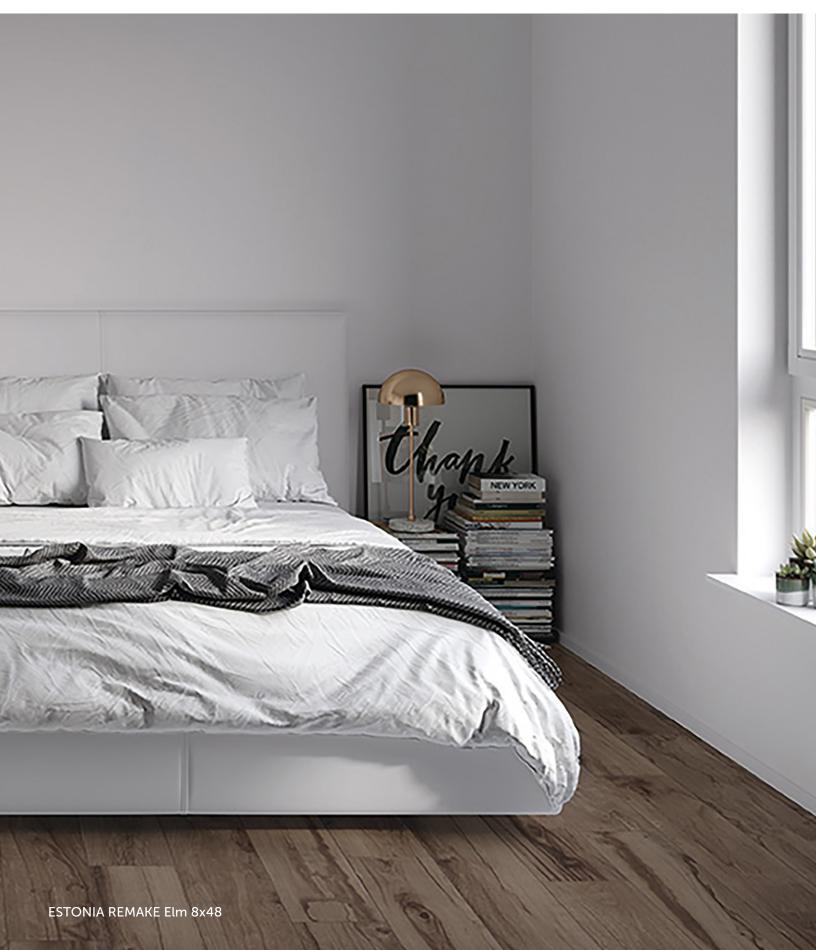

#### DESCRIPTION

ESTONIA REMAKE is a porcelain wood look collection of four timbers from different regions of the world. Rustic meets contemporary with these flawlessly reproduced patterns and sophisticated design schemes.

#### **TECHNICAL INFORMATION**

TYPE: COLOR BODY PORCELAIN ORIGIN: ITALY EDGE: RECTIFIED, 9.5MM, 20MM LOOK: WOOD SHADE VARIATION: V3 - MODERATE ABRASION: 4 TRAFFIC RATING: HEAVY COMMERCIAL DCOF: >0.50 NATURAL, >0.65 TECNICA/NAT. R11 BREAKING STRENGTH: 400 LBS (9.5MM), 2500 LBS (20MM) WATER ABSORPTION: ≤0.4% STAIN RESISTANCE: YES FROST RESISTANCE: YES ENVIRONMENT: 12% RECYCLED MATERIAL (8x48), 20% RECYCLED MATERIAL (16x48)