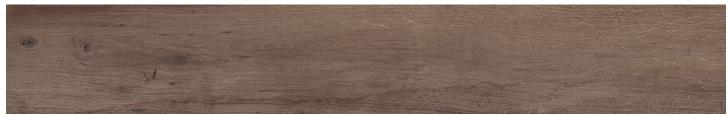

## COLORS

White

Honey

Fossil

Ember

Elm

Brown

#### DESCRIPTION

ESTONIA REMAKE is a porcelain wood look collection of four timbers from different regions of the world. Rustic meets contemporary with these flawlessly reproduced patterns and sophisticated design schemes.