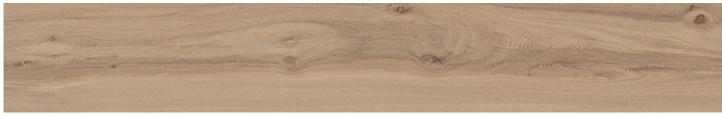

## COLORS

White

Honey

Fossil

Ember

Elm

Brown

#### DESCRIPTION

ESTONIA REMAKE is a porcelain wood look collection of four timbers from different regions of the world. Rustic meets contemporary with these flawlessly reproduced patterns and sophisticated design schemes.