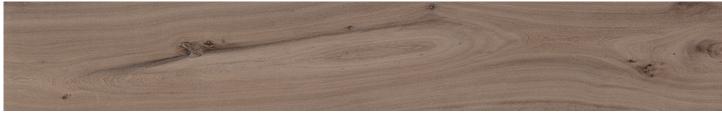

## COLORS

White

Honey

Fossil

Ember

Elm

Brown

#### DESCRIPTION

ESTONIA REMAKE is a porcelain wood look collection of four timbers from different regions of the world. Rustic meets contemporary with these flawlessly reproduced patterns and sophisticated design schemes.