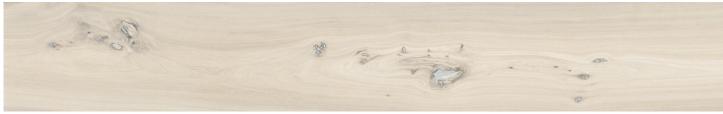

## COLORS

White

Honey

Fossil

Ember

Elm

Brown

#### DESCRIPTION

ESTONIA REMAKE is a porcelain wood look collection of four timbers from different regions of the world. Rustic meets contemporary with these flawlessly reproduced patterns and sophisticated design schemes.