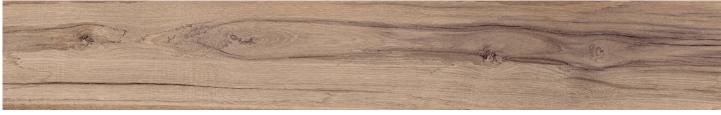

## COLORS

White

Honey

Fossil

Ember

Elm

Brown

#### DESCRIPTION

ESTONIA REMAKE is a porcelain wood look collection of four timbers from different regions of the world. Rustic meets contemporary with these flawlessly reproduced patterns and sophisticated design schemes.