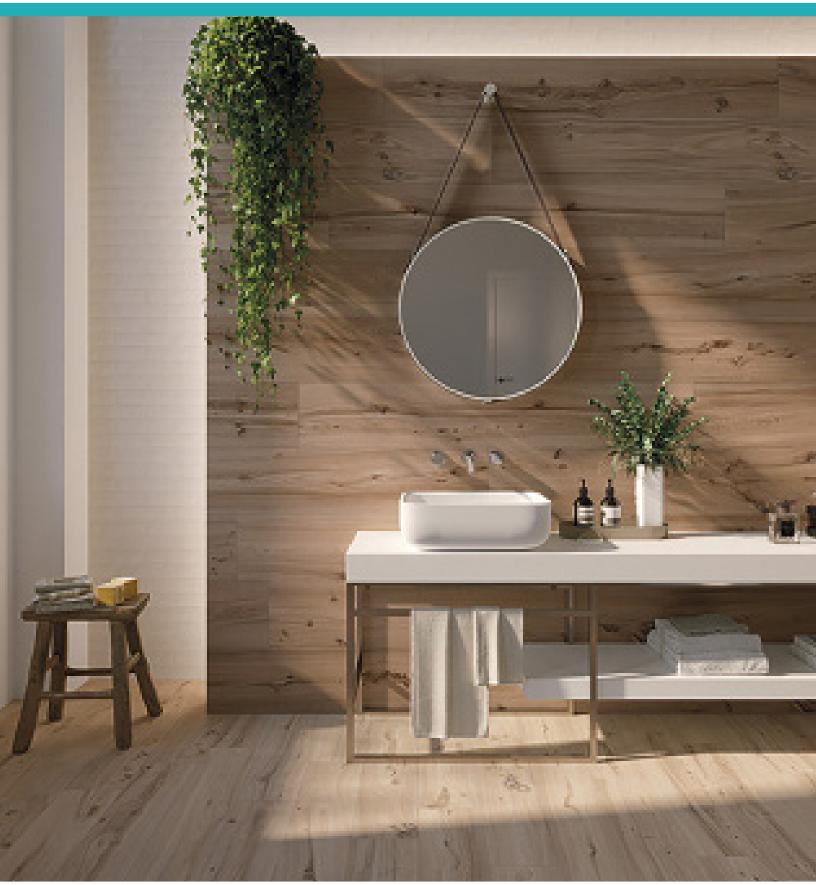

#### DESCRIPTION

ESTONIA REMAKE is a porcelain wood look collection of four timbers from different regions of the world. Rustic meets contemporary with these flawlessly reproduced patterns and sophisticated design schemes.

#### **TECHNICAL INFORMATION**

TYPE: COLOR BODY PORCELAIN ORIGIN: ITALY EDGE: RECTIFIED, 9.5MM, 20MM LOOK: WOOD SHADE VARIATION: V3 - MODERATE ABRASION: 4 TRAFFIC RATING: HEAVY COMMERCIAL DCOF: >0.50 NATURAL, >0.65 TECNICA/NAT. R11 BREAKING STRENGTH: 400 LBS (9.5MM), 2500 LBS (20MM) WATER ABSORPTION: ≤0.4% STAIN RESISTANCE: YES FROST RESISTANCE: YES ENVIRONMENT: 12% RECYCLED MATERIAL (8x48), 20% RECYCLED MATERIAL (16x48)