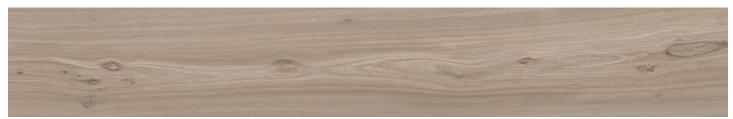

## COLORS

White

Honey

Fossil

Ember

Elm

Brown

#### DESCRIPTION

ESTONIA REMAKE is a porcelain wood look collection of four timbers from different regions of the world. Rustic meets contemporary with these flawlessly reproduced patterns and sophisticated design schemes.