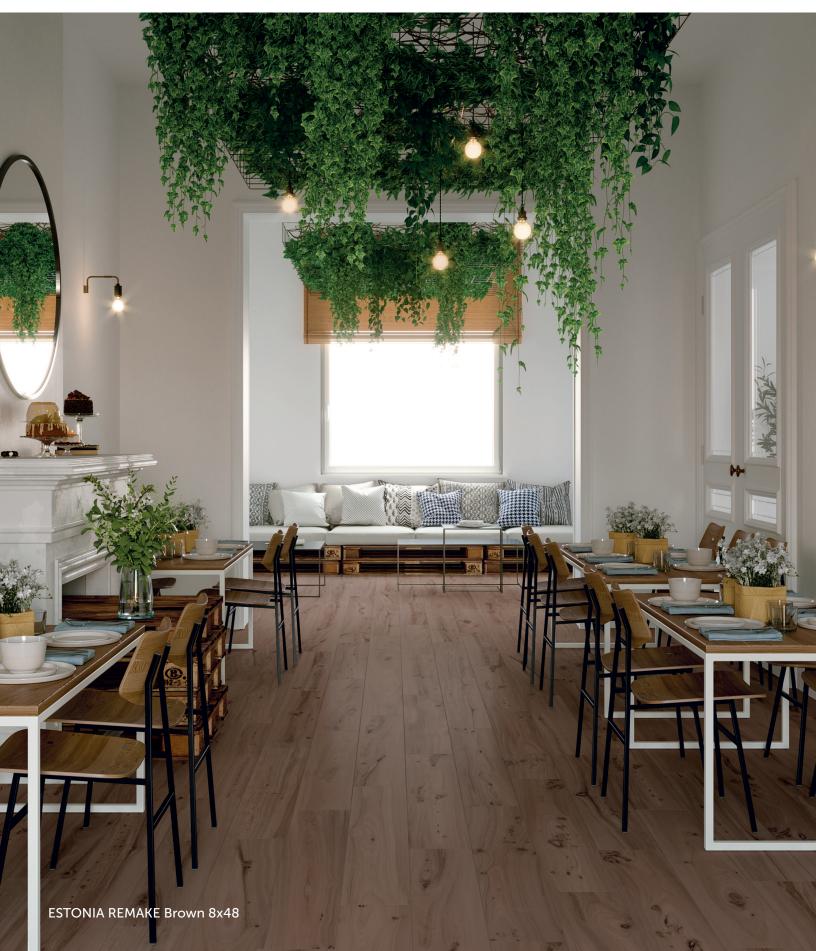

#### DESCRIPTION

ESTONIA REMAKE is a porcelain wood look collection of four timbers from different regions of the world. Rustic meets contemporary with these flawlessly reproduced patterns and sophisticated design schemes.

#### **TECHNICAL INFORMATION**

TYPE: COLOR BODY PORCELAIN ORIGIN: ITALY EDGE: RECTIFIED, 9.5MM, 20MM LOOK: WOOD SHADE VARIATION: V3 - MODERATE ABRASION: 4 TRAFFIC RATING: HEAVY COMMERCIAL DCOF: >0.50 NATURAL, >0.65 TECNICA/NAT. R11 BREAKING STRENGTH: 400 LBS (9.5MM), 2500 LBS (20MM) WATER ABSORPTION: ≤0.4% STAIN RESISTANCE: YES FROST RESISTANCE: YES ENVIRONMENT: 12% RECYCLED MATERIAL (8x48), 20% RECYCLED MATERIAL (16x48)