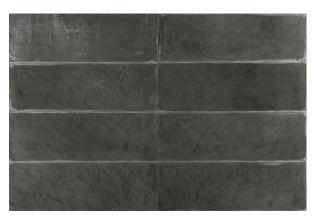

an Architectural Ceramics brand

IMPULSE Carbon Deco 4X12

### **DECO**

Rose Deco

Smoke Deco

Carbon Deco

| AVAILABLE SIZES - | WALL | DECO |
|-------------------|------|------|
|                   | 4x12 | 4x12 |
| Carbon            | M*   | G*   |
| Frost             | M*   | G*   |
| Rose              | М    | G    |
| Smoke             | М    | G    |

#### DESCRIPTION

Our IMPULSE collection of ceramic wall tile is the epitome of elevated industrial design. Glossy or matte concrete and brick look styles in four distinct colors will add immeasurable value and character to your commercial projects.