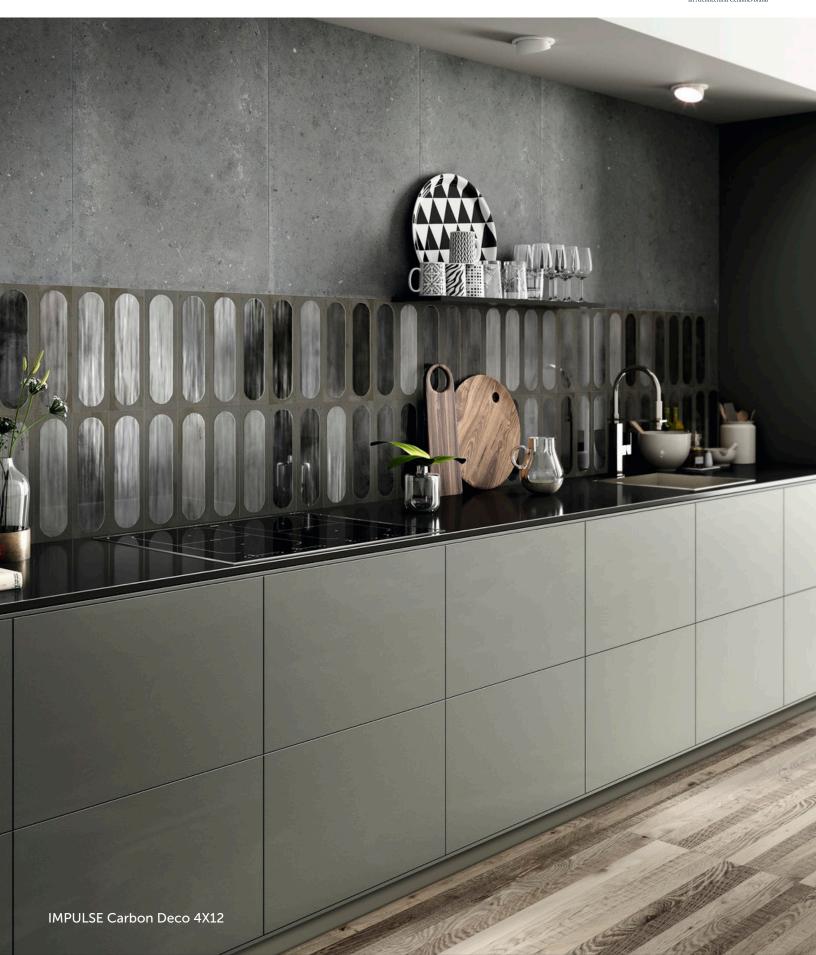

### **DECO**

Rose Deco

Smoke Deco

Carbon Deco

| AVAILABLE SIZES - | WALL | DECO |
|-------------------|------|------|
|                   | 4x12 | 4x12 |
| Carbon            | M*   | G*   |
| Frost             | M*   | G*   |
| Rose              | М    | G    |
| Smoke             | М    | G    |

#### DESCRIPTION

Our IMPULSE collection of ceramic wall tile is the epitome of elevated industrial design. Glossy or matte concrete and brick look styles in four distinct colors will add immeasurable value and character to your commercial projects.