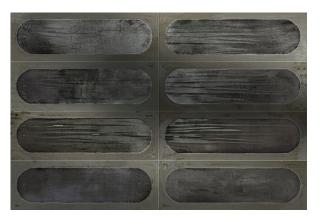

### **COLORS**

Rose

Smoke

Carbon

### **DECO**

Rose Deco

Smoke Deco

Carbon Deco

| AVAILABLE SIZES - | WALL | DECO |
|-------------------|------|------|
|                   | 4x12 | 4x12 |
| Carbon            | M*   | G*   |
| Frost             | M*   | G*   |
| Rose              | М    | G    |
| Smoke             | М    | G    |