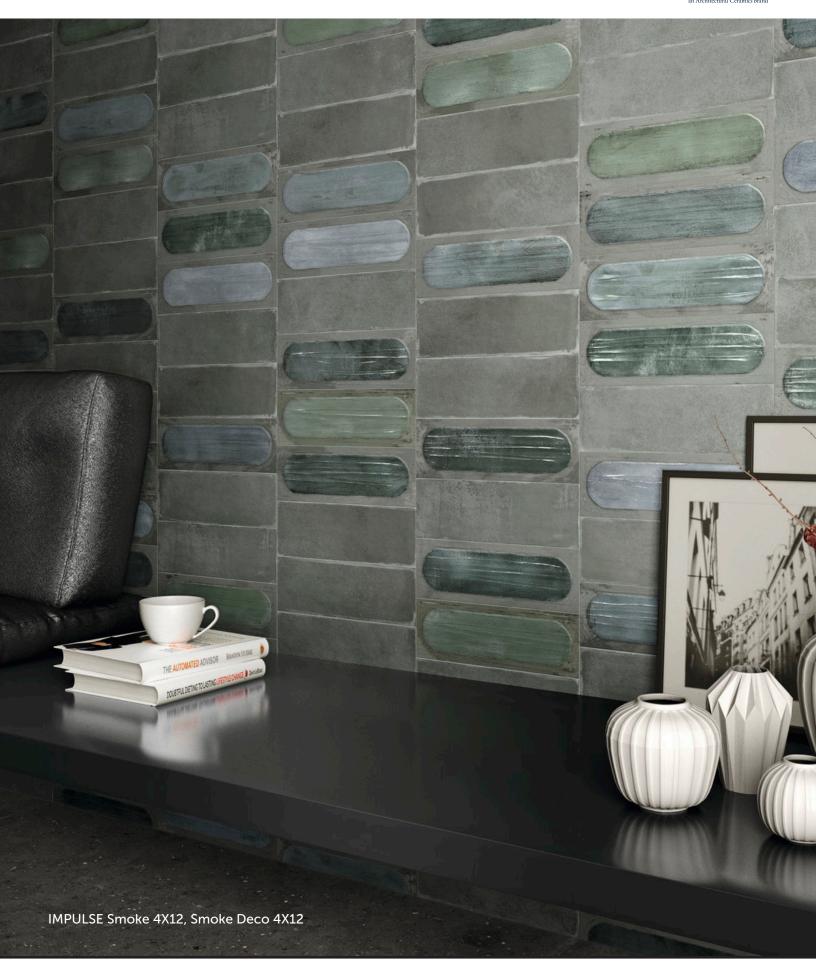

### **DECO**

Rose Deco

Smoke Deco

Carbon Deco

| AVAILABLE SIZES - | WALL | DECO |
|-------------------|------|------|
|                   | 4x12 | 4x12 |
| Carbon            | M*   | G*   |
| Frost             | M*   | G*   |
| Rose              | М    | G    |
| Smoke             | М    | G    |

#### DESCRIPTION

Our IMPULSE collection of ceramic wall tile is the epitome of elevated industrial design. Glossy or matte concrete and brick look styles in four distinct colors will add immeasurable value and character to your commercial projects.