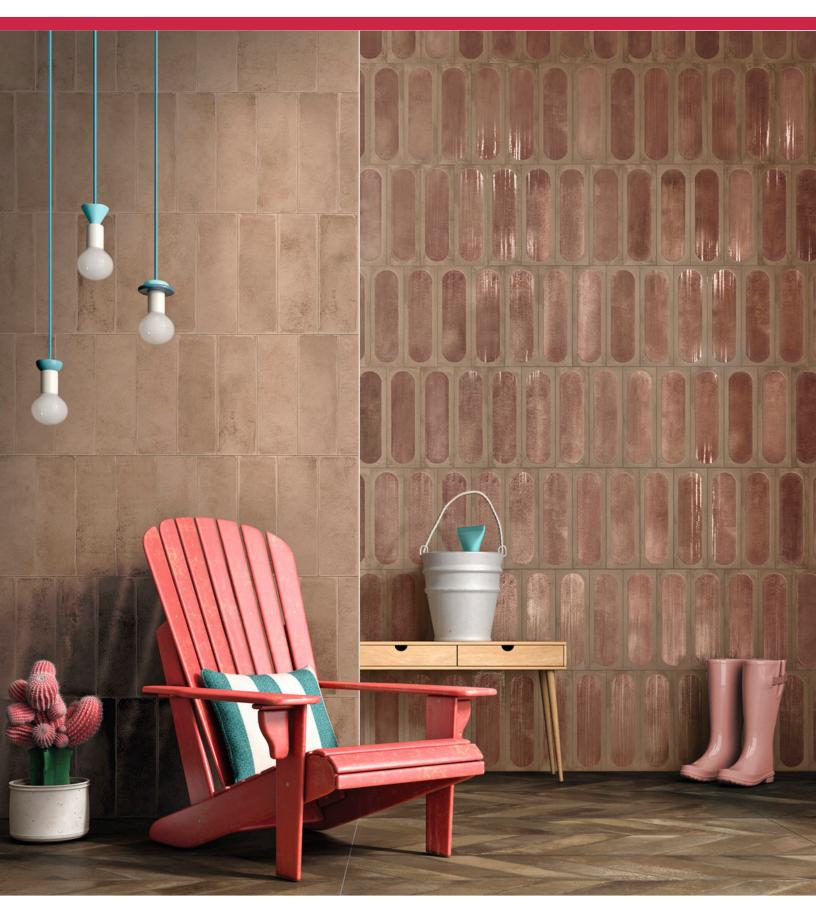

### **COLORS**

Rose

Smoke

Carbon

### **DECO**

Rose Deco

Smoke Deco

Carbon Deco

| AVAILABLE SIZES - | WALL | DECO |
|-------------------|------|------|
|                   | 4x12 | 4x12 |
| Carbon            | M*   | G*   |
| Frost             | M*   | G*   |
| Rose              | М    | G    |
| Smoke             | М    | G    |

#### DESCRIPTION

Our IMPULSE collection of ceramic wall tile is the epitome of elevated industrial design. Glossy or matte concrete and brick look styles in four distinct colors will add immeasurable value and character to your commercial projects.