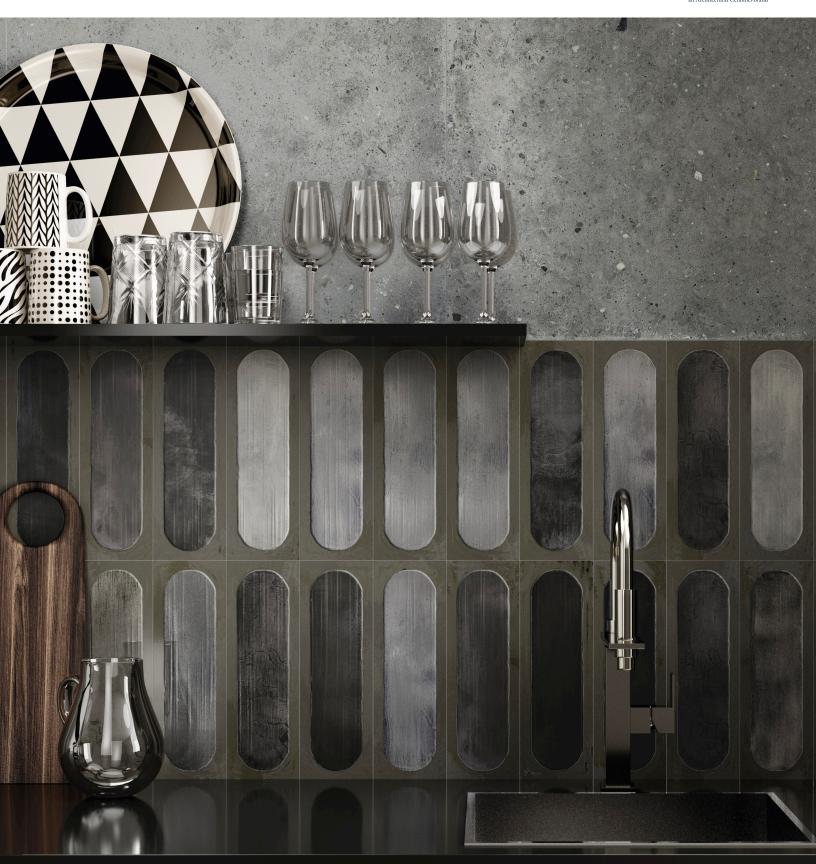

### **DECO**

Rose Deco

Smoke Deco

Carbon Deco

| AVAILABLE SIZES - | WALL | DECO |
|-------------------|------|------|
|                   | 4x12 | 4x12 |
| Carbon            | M*   | G*   |
| Frost             | M*   | G*   |
| Rose              | М    | G    |
| Smoke             | М    | G    |

#### DESCRIPTION

Our IMPULSE collection of ceramic wall tile is the epitome of elevated industrial design. Glossy or matte concrete and brick look styles in four distinct colors will add immeasurable value and character to your commercial projects.