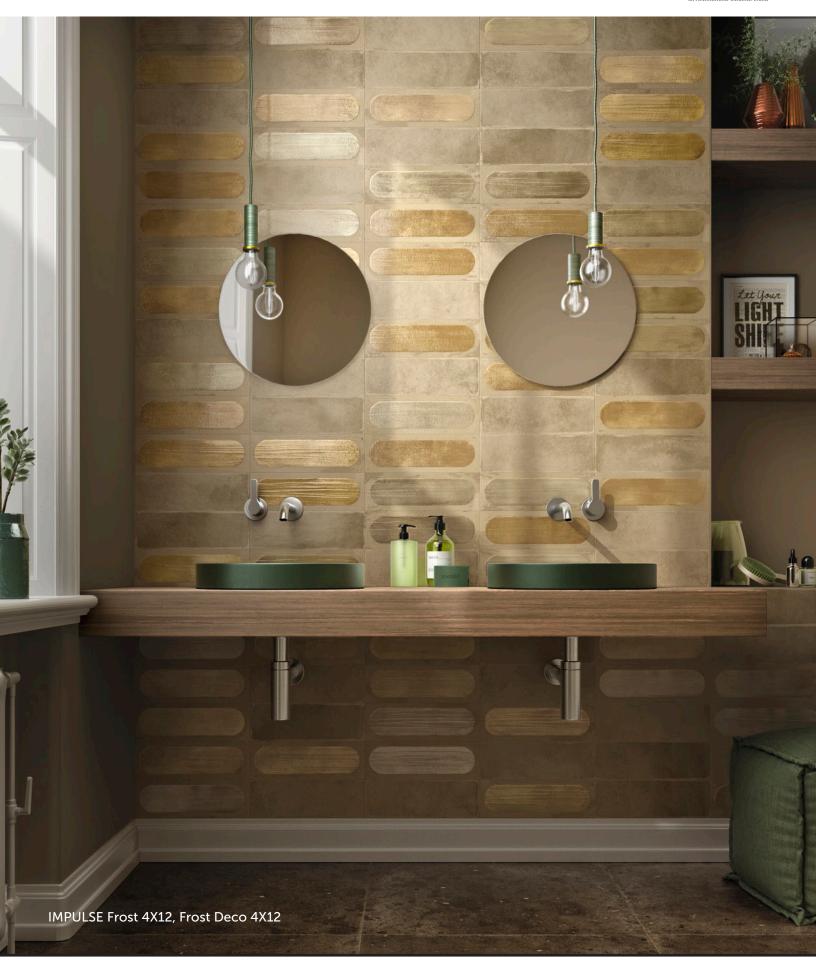

### **COLORS**

Rose

Smoke

Carbon

### **DECO**

Rose Deco

Smoke Deco

Carbon Deco

| AVAILABLE SIZES - | WALL | DECO |
|-------------------|------|------|
|                   | 4x12 | 4x12 |
| Carbon            | M*   | G*   |
| Frost             | M*   | G*   |
| Rose              | М    | G    |
| Smoke             | М    | G    |

#### DESCRIPTION

Our IMPULSE collection of ceramic wall tile is the epitome of elevated industrial design. Glossy or matte concrete and brick look styles in four distinct colors will add immeasurable value and character to your commercial projects.