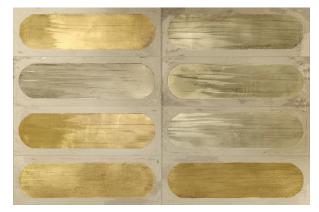

### **COLORS**

Rose

Smoke

Carbon

### **DECO**

Rose Deco

Smoke Deco

Carbon Deco

| AVAILABLE SIZES - | WALL | DECO |
|-------------------|------|------|
|                   | 4x12 | 4x12 |
| Carbon            | M*   | G*   |
| Frost             | M*   | G*   |
| Rose              | М    | G    |
| Smoke             | М    | G    |