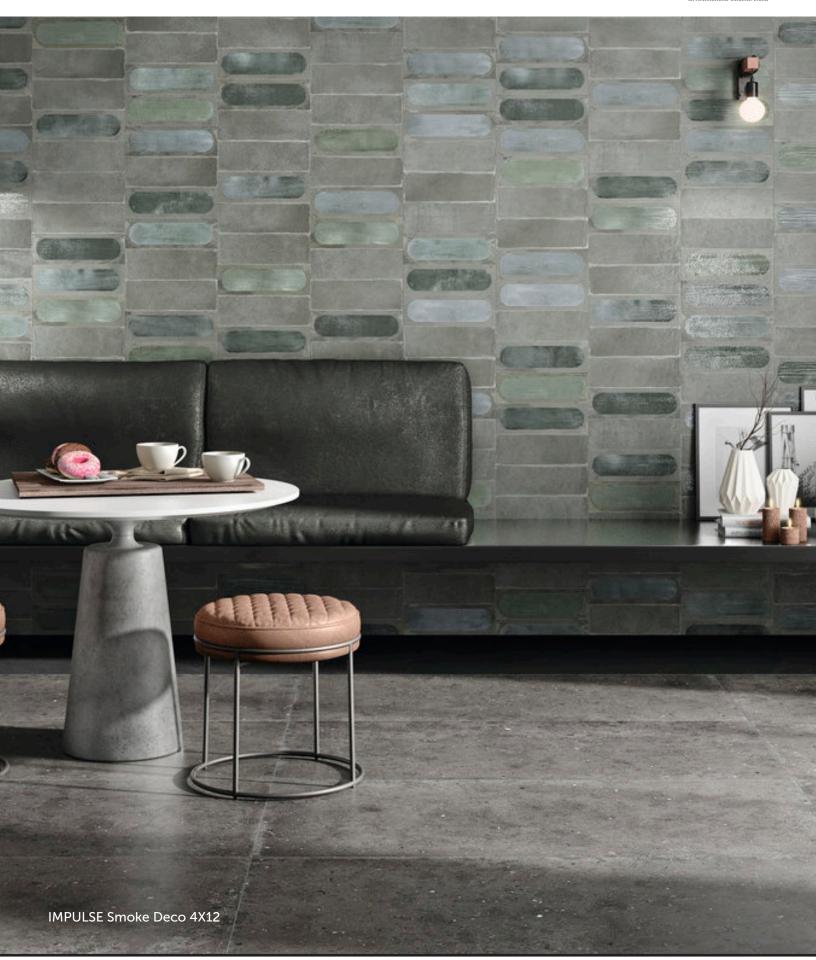

### **COLORS**

Rose

Smoke

Carbon

### **DECO**

Rose Deco

Smoke Deco

Carbon Deco

| AVAILABLE SIZES - | WALL | DECO |
|-------------------|------|------|
|                   | 4x12 | 4x12 |
| Carbon            | M*   | G*   |
| Frost             | M*   | G*   |
| Rose              | М    | G    |
| Smoke             | М    | G    |

#### DESCRIPTION

Our IMPULSE collection of ceramic wall tile is the epitome of elevated industrial design. Glossy or matte concrete and brick look styles in four distinct colors will add immeasurable value and character to your commercial projects.