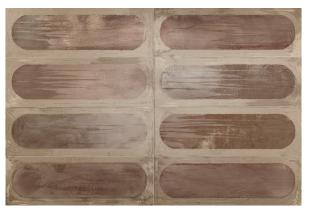

### **COLORS**

Rose

Smoke

Carbon

### **DECO**

Rose Deco

Smoke Deco

Carbon Deco

| AVAILABLE SIZES - | WALL | DECO |
|-------------------|------|------|
|                   | 4x12 | 4x12 |
| Carbon            | M*   | G*   |
| Frost             | M*   | G*   |
| Rose              | М    | G    |
| Smoke             | М    | G    |