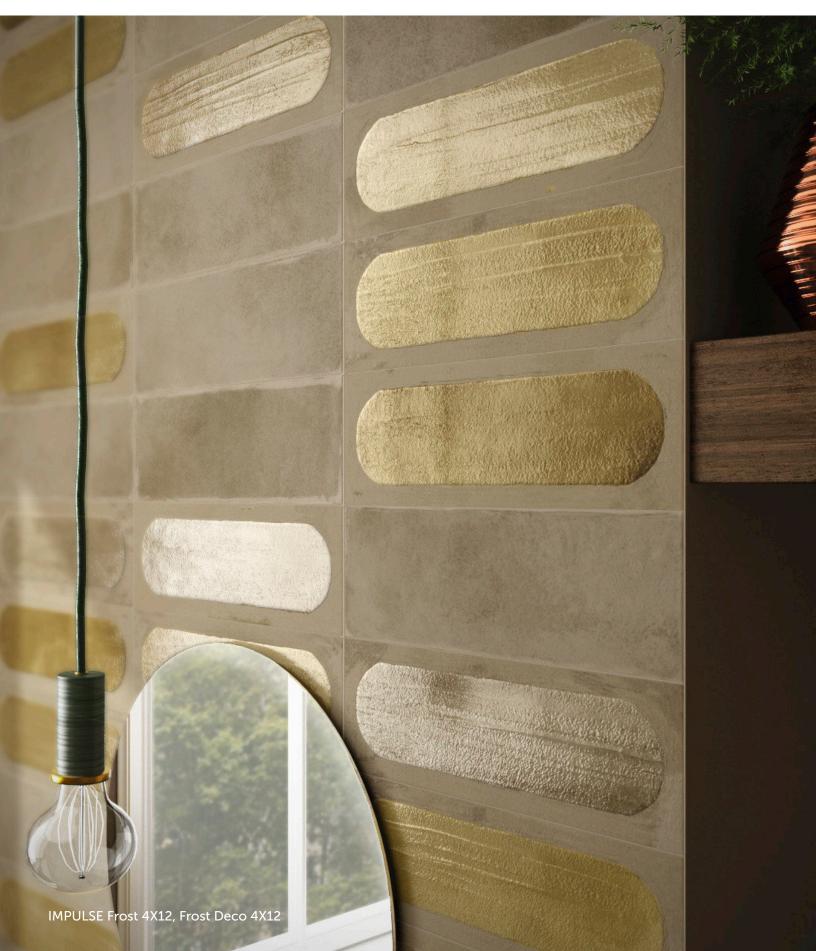

### **COLORS**

Rose

Smoke

Carbon

### **DECO**

Rose Deco

Smoke Deco

Carbon Deco

| AVAILABLE SIZES - | WALL | DECO |
|-------------------|------|------|
|                   | 4x12 | 4x12 |
| Carbon            | M*   | G*   |
| Frost             | M*   | G*   |
| Rose              | М    | G    |
| Smoke             | М    | G    |

#### DESCRIPTION

Our IMPULSE collection of ceramic wall tile is the epitome of elevated industrial design. Glossy or matte concrete and brick look styles in four distinct colors will add immeasurable value and character to your commercial projects.