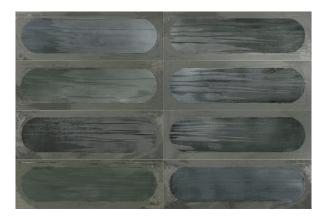

### **COLORS**

Rose

Smoke

Carbon

### **DECO**

Rose Deco

Smoke Deco

Carbon Deco

| AVAILABLE SIZES - | WALL | DECO |
|-------------------|------|------|
|                   | 4x12 | 4x12 |
| Carbon            | M*   | G*   |
| Frost             | M*   | G*   |
| Rose              | М    | G    |
| Smoke             | М    | G    |