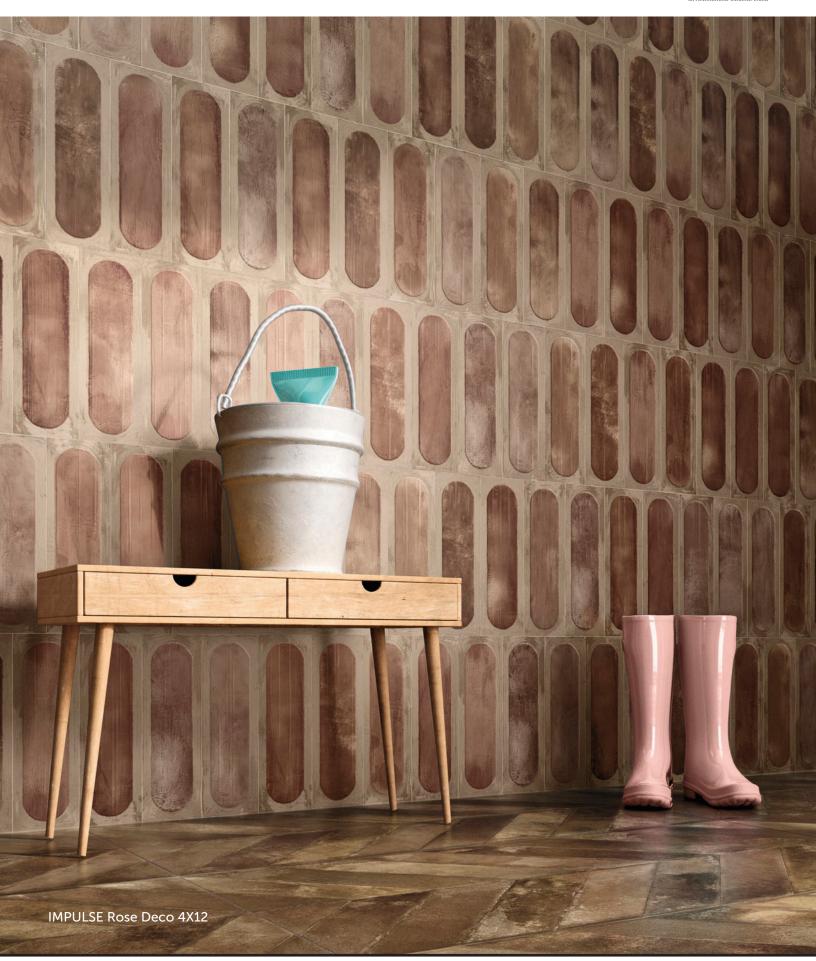

### **DECO**

Rose Deco

Smoke Deco

Carbon Deco

| AVAILABLE SIZES - | WALL | DECO |
|-------------------|------|------|
|                   | 4x12 | 4x12 |
| Carbon            | M*   | G*   |
| Frost             | M*   | G*   |
| Rose              | М    | G    |
| Smoke             | М    | G    |

#### DESCRIPTION

Our IMPULSE collection of ceramic wall tile is the epitome of elevated industrial design. Glossy or matte concrete and brick look styles in four distinct colors will add immeasurable value and character to your commercial projects.