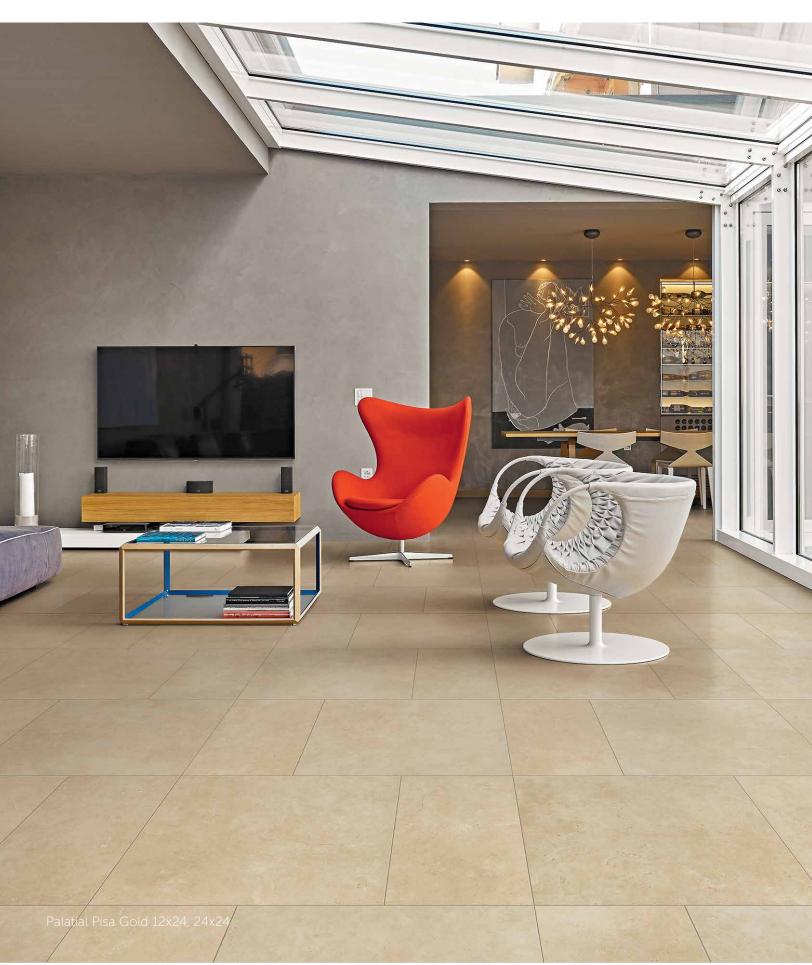

## **COLORS**

Capri White\*

Modena Nero\*

Turin Copper\*

Massa Grey\*

Pisa Gold

| AVAILABLE SIZES | FIELD  |       |       |      | MOSAIC     | TRIM       |
|-----------------|--------|-------|-------|------|------------|------------|
|                 | 12x24  | 24x24 | 24x48 | 3x12 | 3x3<br>HEX | 3x12<br>BN |
| Capri White     | M*, G* | M, G  | M, G  | G*   | M, G       | M, G       |
| Massa Grey      | M*, G* | M, G  | M, G  | G*   | M, G       | M, G       |
| Modena Nero     | M*, G* | M, G  | M, G  | G*   | M, G       | M, G       |
| Pisa Gold       | M, G   | M, G  | M, G  | G    | M, G       | M, G       |

### **DESCRIPTION**

PALATIAL is a porcelain tile collection evoking the timeless aesthetic of marble. Rectified polished, matte, and honed finishes for indoor and outdoor floors and walls make Imperia a prime collection for all projects.