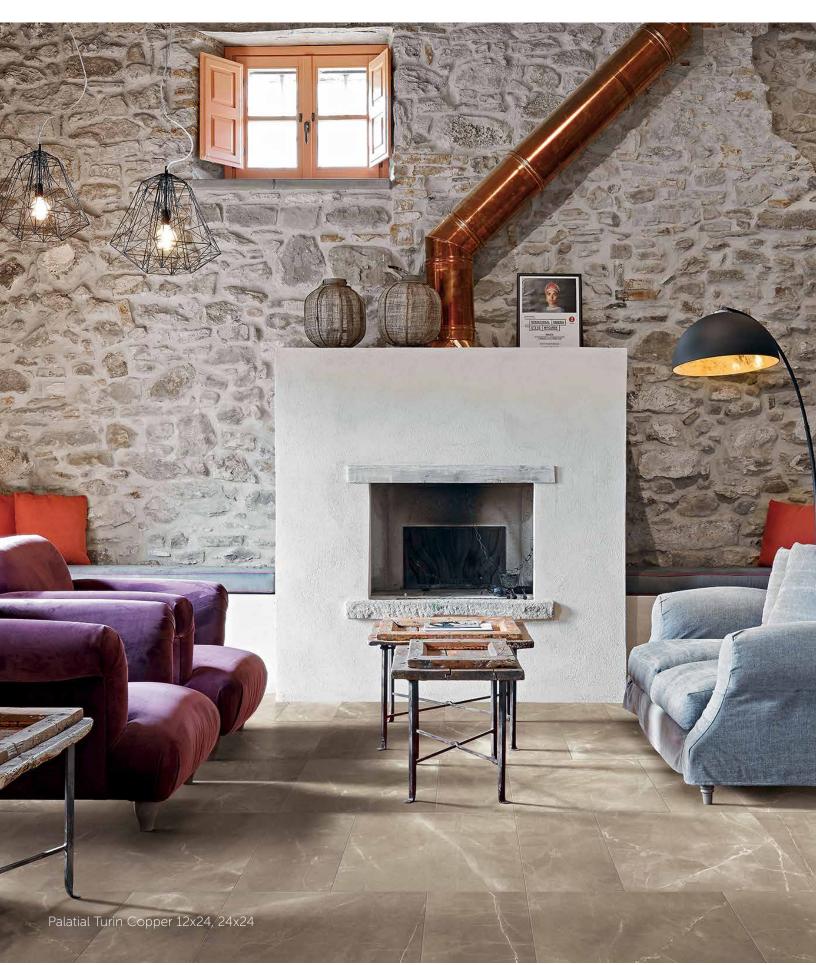

## **COLORS**

Capri White\*

Modena Nero\*

Turin Copper\*

Massa Grey\*

Pisa Gold

| AVAILABLE SIZES | FIELD  |       |       |      | MOSAIC     | TRIM       |
|-----------------|--------|-------|-------|------|------------|------------|
|                 | 12x24  | 24x24 | 24x48 | 3x12 | 3x3<br>HEX | 3x12<br>BN |
| Capri White     | M*, G* | M, G  | M, G  | G*   | M, G       | M, G       |
| Massa Grey      | M*, G* | M, G  | M, G  | G*   | M, G       | M, G       |
| Modena Nero     | M*, G* | M, G  | M, G  | G*   | M, G       | M, G       |
| Pisa Gold       | M, G   | M, G  | M, G  | G    | M, G       | M, G       |

### **DESCRIPTION**

PALATIAL is a porcelain tile collection evoking the timeless aesthetic of marble. Rectified polished, matte, and honed finishes for indoor and outdoor floors and walls make Imperia a prime collection for all projects.