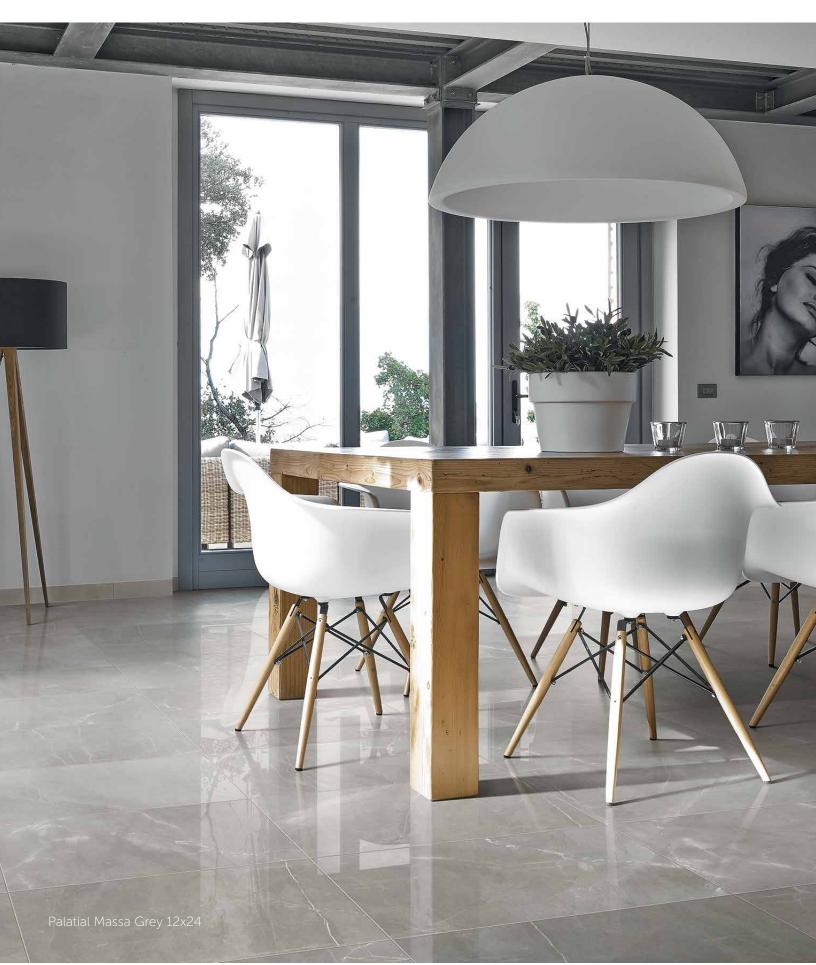

## **COLORS**

Capri White\*

Modena Nero\*

Turin Copper\*

Massa Grey\*

Pisa Gold

| AVAILABLE SIZES | FIELD  |       |       |      | MOSAIC     | TRIM       |
|-----------------|--------|-------|-------|------|------------|------------|
|                 | 12x24  | 24x24 | 24x48 | 3x12 | 3x3<br>HEX | 3x12<br>BN |
| Capri White     | M*, G* | M, G  | M, G  | G*   | M, G       | M, G       |
| Massa Grey      | M*, G* | M, G  | M, G  | G*   | M, G       | M, G       |
| Modena Nero     | M*, G* | M, G  | M, G  | G*   | M, G       | M, G       |
| Pisa Gold       | M, G   | M, G  | M, G  | G    | M, G       | M, G       |

### **DESCRIPTION**

PALATIAL is a porcelain tile collection evoking the timeless aesthetic of marble. Rectified polished, matte, and honed finishes for indoor and outdoor floors and walls make Imperia a prime collection for all projects.