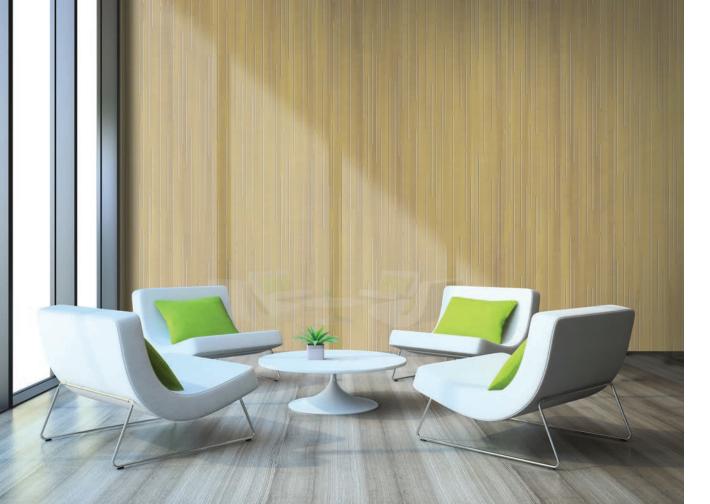

## ENGRAVINGS METAL COLLECTION

"As we explored new ways of working with our metals, we found that engraving patterns into the surface added a stunning visual quality that we can envision in any number of applications: walls, exterior cladding, column covers... plus the many ways we know our customers will come up with. We're really excited about the possibilities for Engravings, and we hope you love it as much as we do."

## A revolution in metal.

Móz metals can't be pinned down to one color or hue; they are alive, dimensional, reflective, luminescent. Responsive to light, changing throughout the day, full of nuance.

ENGRAVINGS is both an evolution and a revolution in the Móz aesthetic.

We've added the new dimension of texture — with engraved patterns in solid aluminum plate — for a whole new world of depth, durability and beauty.

MASON

17

0 0 0 0 0 0 0 0 0 Sea Salt 💩

MATRIX

Metals + Architectural Products