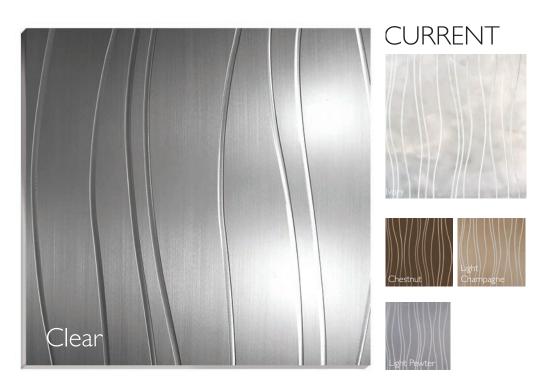

## ENGRAVINGS

A sophisticated new surfacing solution for interior and exterior applications... explore a new world of mood, dimension and texture.

| ntroduction4 |
|--------------|
| Circuit7     |
| Crossroads9  |
| Current      |
| Cubes 13     |
| Strings      |
| Mason        |
| Matrix       |
| Dash         |

## A revolution in metal.

Móz metals can't be pinned down to one color or hue; they are alive, dimensional, reflective, luminescent. Responsive to light, changing throughout the day, full of nuance.

ENGRAVINGS is both an evolution and a revolution in the Móz aesthetic.

We've added the new dimension of texture — with engraved patterns in solid aluminum plate — for a whole new world of depth, durability and beauty.

MASON

17

0 0 0 0 0 0 0 0 0 Sea Salt 💩

MATRIX

Metals + Architectural Products