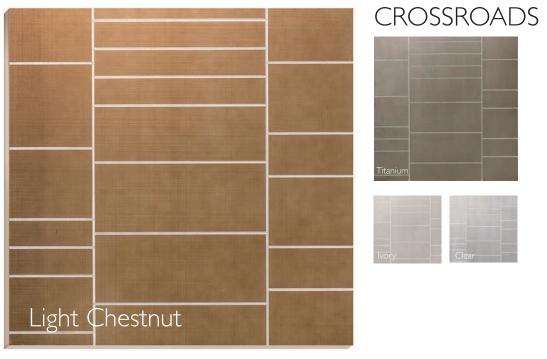

## ENGRAVINGS

A sophisticated new surfacing solution for interior and exterior applications... explore a new world of mood, dimension and texture.

| ntroduction4 |
|--------------|
| Circuit7     |
| Crossroads9  |
| Current      |
| Cubes 13     |
| Strings      |
| Mason        |
| Matrix       |
| Dash         |