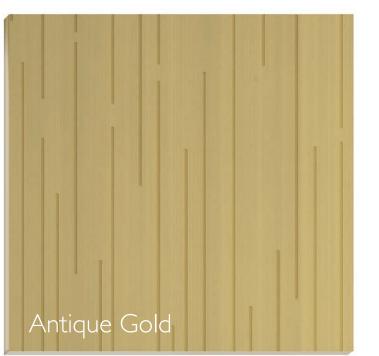

## ENGRAVINGS

A sophisticated new surfacing solution for interior and exterior applications... explore a new world of mood, dimension and texture.

| ntroduction4 |
|--------------|
| Circuit7     |
| Crossroads9  |
| Current      |
| Cubes 13     |
| Strings      |
| Mason        |
| Matrix       |
| Dash         |

## A revolution in metal.

Móz metals can't be pinned down to one color or hue; they are alive, dimensional, reflective, luminescent. Responsive to light, changing throughout the day, full of nuance.

ENGRAVINGS is both an evolution and a revolution in the Móz aesthetic.

We've added the new dimension of texture — with engraved patterns in solid aluminum plate — for a whole new world of depth, durability and beauty.

MASON

17

0 0 0 0 0 0 0 0 0 Sea Salt 💩

MATRIX

Metals + Architectural Products