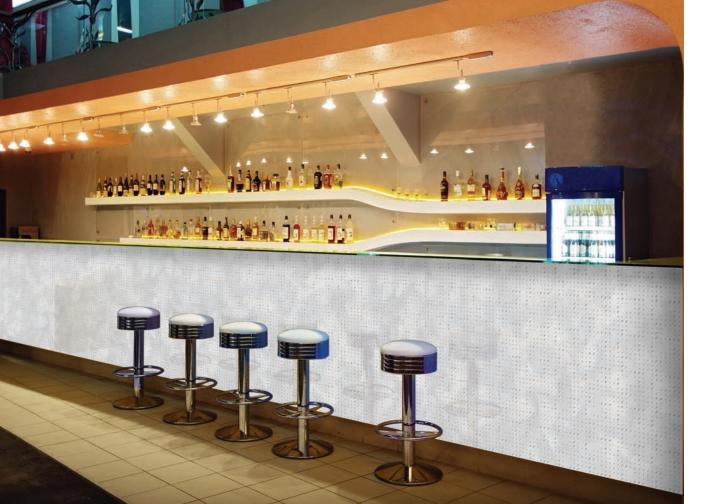

## ENGRAVINGS METAL COLLECTION

"As we explored new ways of working with our metals, we found that engraving patterns into the surface added a stunning visual quality that we can envision in any number of applications: walls, exterior cladding, column covers... plus the many ways we know our customers will come up with. We're really excited about the possibilities for Engravings, and we hope you love it as much as we do."

## A revolution in metal.

Móz metals can't be pinned down to one color or hue; they are alive, dimensional, reflective, luminescent. Responsive to light, changing throughout the day, full of nuance.

ENGRAVINGS is both an evolution and a revolution in the Móz aesthetic.

We've added the new dimension of texture — with engraved patterns in solid aluminum plate — for a whole new world of depth, durability and beauty.

MASON

17

0 0 0 0 0 0 0 0 0 Sea Salt 💩

MATRIX

Metals + Architectural Products