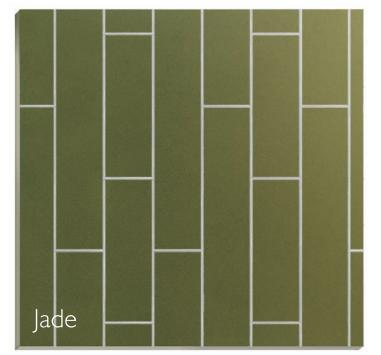

## A revolution in metal.

Móz metals can't be pinned down to one color or hue; they are alive, dimensional, reflective, luminescent. Responsive to light, changing throughout the day, full of nuance.

ENGRAVINGS is both an evolution and a revolution in the Móz aesthetic.

We've added the new dimension of texture — with engraved patterns in solid aluminum plate — for a whole new world of depth, durability and beauty.

MASON

17

0 0 0 0 0 0 0 0 0 Sea Salt 💩

MATRIX

Metals + Architectural Products