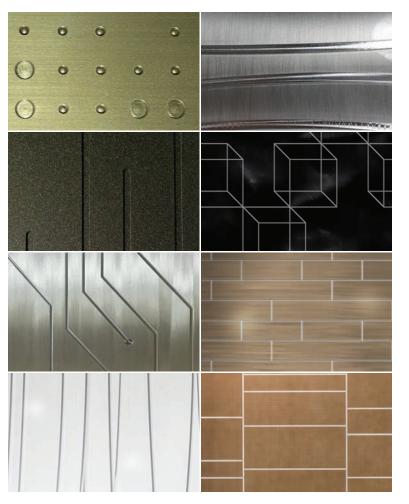

## ENGRAVINGS

A sophisticated new surfacing solution for interior and exterior applications... explore a new world of mood, dimension and texture.

| ntroduction4 |
|--------------|
| Circuit7     |
| Crossroads9  |
| Current      |
| Cubes 13     |
| Strings      |
| Mason        |
| Matrix       |
| Dash         |

## A revolution in metal.

Móz metals can't be pinned down to one color or hue; they are alive, dimensional, reflective, luminescent. Responsive to light, changing throughout the day, full of nuance.

ENGRAVINGS is both an evolution and a revolution in the Móz aesthetic.

We've added the new dimension of texture — with engraved patterns in solid aluminum plate — for a whole new world of depth, durability and beauty.

MASON

17

0 0 0 0 0 0 0 0 0 Sea Salt 💩

MATRIX

Metals + Architectural Products