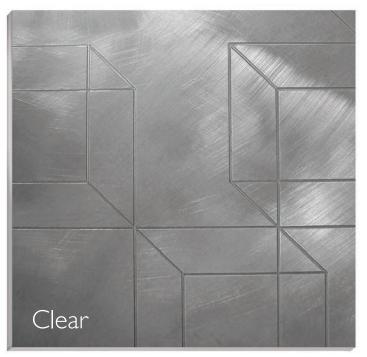

## ENGRAVINGS

A sophisticated new surfacing solution for interior and exterior applications... explore a new world of mood, dimension and texture.

| ntroduction4 |
|--------------|
| Circuit7     |
| Crossroads9  |
| Current      |
| Cubes 13     |
| Strings      |
| Mason        |
| Matrix       |
| Dash         |

## A revolution in metal.

Móz metals can't be pinned down to one color or hue; they are alive, dimensional, reflective, luminescent. Responsive to light, changing throughout the day, full of nuance.

ENGRAVINGS is both an evolution and a revolution in the Móz aesthetic.

We've added the new dimension of texture — with engraved patterns in solid aluminum plate — for a whole new world of depth, durability and beauty.

MASON

17

0 0 0 0 0 0 0 0 0 Sea Salt 💩

MATRIX

Metals + Architectural Products