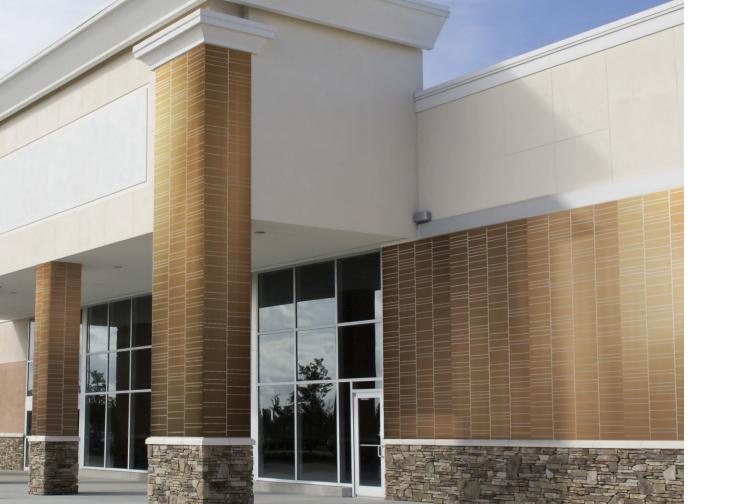

## A revolution in metal.

Móz metals can't be pinned down to one color or hue; they are alive, dimensional, reflective, luminescent. Responsive to light, changing throughout the day, full of nuance.

ENGRAVINGS is both an evolution and a revolution in the Móz aesthetic.

We've added the new dimension of texture — with engraved patterns in solid aluminum plate — for a whole new world of depth, durability and beauty.

MASON

17

0 0 0 0 0 0 0 0 0 Sea Salt 💩

MATRIX

Metals + Architectural Products