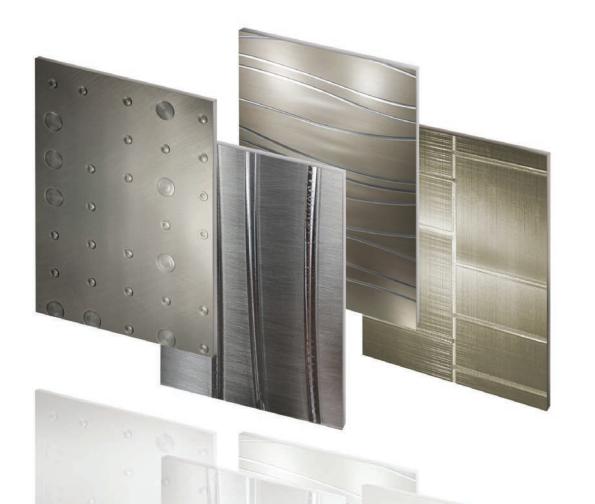

## A revolution in metal.

Móz metals can't be pinned down to one color or hue; they are alive, dimensional, reflective, luminescent. Responsive to light, changing throughout the day, full of nuance.

ENGRAVINGS is both an evolution and a revolution in the Móz aesthetic.

We've added the new dimension of texture — with engraved patterns in solid aluminum plate — for a whole new world of depth, durability and beauty.

MASON

17

0 0 0 0 0 0 0 0 0 Sea Salt 💩

MATRIX

Metals + Architectural Products