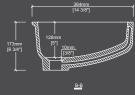

### The Andy DLB379A

TOLERANCE ±3/16"

Length 19 1/2"

Width 14 3/8"

Height 6 3/4"

Overflow : Integral Drain hole size : 1 3/4"

Overflow : Integral Drain hole size : 1 3/4"