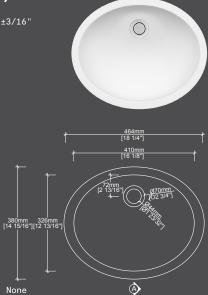

### The Frida DLA359

TOLERANCE ±3/16"

Length 18 1/4"

Width 14 15/16"

Height 5 31/32"

Overflow : None Drain hole size : 1 23/32"

mm

A-A