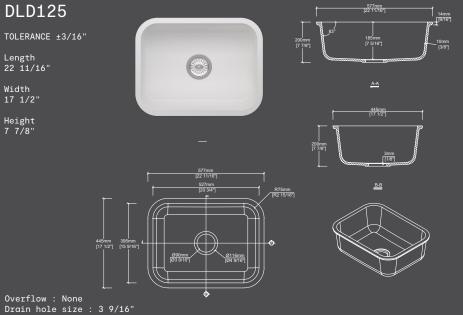

APMO Z124
- · All dimensions are nominal
- Detains and specifications are subject to change
- ADA compliant when installed in accordance to ADA guidelines

#### **Durasein Limited Time Warranty**

 10 year limited warranty against manufacturing defects under normal use.

See website for detailed warranty information. Durasein reserves the right to make reservations without notice to product specifications. For the most current information, go to **durasein.com/us.** 

### The Frida (overflow) DLA104A

TOLERANCE ±3/16"

Length 18 5/16"

Width 15 3/16"

Height 6 15/16"



Overflow : Integral Drain hole size : 1 3/4"

### The Frida DLA359

TOLERANCE ±3/16"

Length 18 1/4"

Width 14 15/16"

Height 5 31/32"



Overflow : None Drain hole size : 1 23/32"



mm

A-A



### The Vincent **DLD125**



### The Andy DLB379A

TOLERANCE ±3/16"

Length 19 1/2"

Width 14 3/8"

Height 6 3/4"











Overflow : Integral Drain hole size : 1 3/4"





Overflow : Integral Drain hole size : 1 3/4"

#### The Henri DLD202





# Your creative kit of parts

From the trim to the wall, our shower system has it all! We've tailor-made this all-in-one solution to include everything you'll need and nothing you don't. Each piece fits seamlessly together for almost any application and is offered in seven of our solid surface decors.

Our system includes an extensive range of shower pans, panels, trim and caddy accessories—everything needed to bring your design concept to reality.

Whether it's a commercial gig, renovation or new build, we've got all of the components necessary to help you get the job don