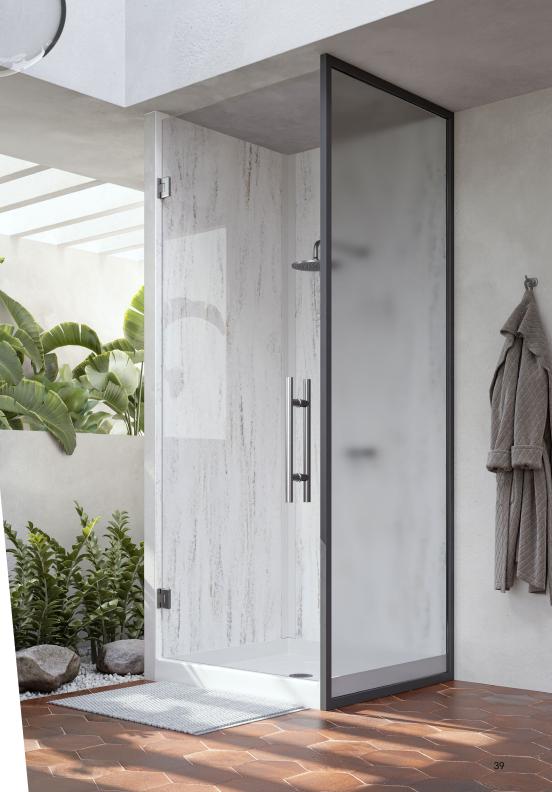

# Your creative kit of parts

From the trim to the wall, our shower system has it all! We've tailor-made this all-in-one solution to include everything you'll need and nothing you don't. Each piece fits seamlessly together for almost any application and is offered in seven of our solid surface decors.

Our system includes an extensive range of shower pans, panels, trim and caddy accessories—everything needed to bring your design concept to reality.

Whether it's a commercial gig, renovation or new build, we've got all of the components necessary to help you get the job done right.

Want to learn more? Visit durasein.com/us/showers.