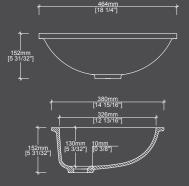

### The Frida DLA359

TOLERANCE ±3/16"

Length 18 1/4"

Width 14 15/16"

Height 5 31/32"

Overflow : None Drain hole size : 1 23/32"

mm

A-A