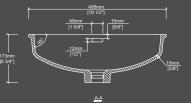

### The Frida DLA359

TOLERANCE ±3/16"

Length 18 1/4"

Width 14 15/16"

Height 5 31/32"

Overflow : None Drain hole size : 1 23/32"

mm

A-A