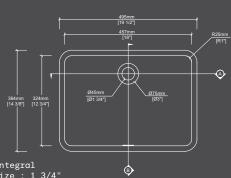

### The Frida (overflow) DLA104A

TOLERANCE ±3/16"

Length 18 5/16"

Width 15 3/16"

Height 6 15/16"

Overflow : Integral Drain hole size : 1 3/4"