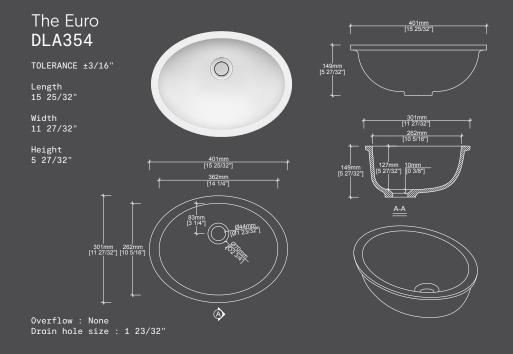

### The Frida DLA359

TOLERANCE ±3/16"

Length 18 1/4"

Width 14 15/16"

Height 5 31/32"

Overflow : None Drain hole size : 1 23/32"

mm

A-A