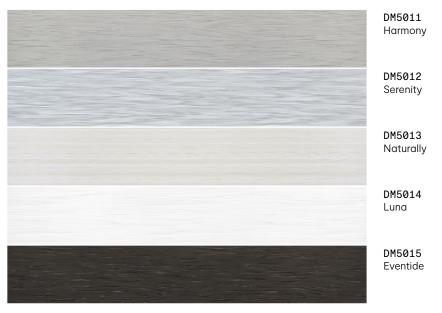

### Lively

**DM5001** Harbor Mist

DM5002 Weathered Wood

DM5003 Boardwalk

DM5004 Volcano

DM5005 Galaxy

DM5009 Royal Carrera

**DM5010** Victoria Falls