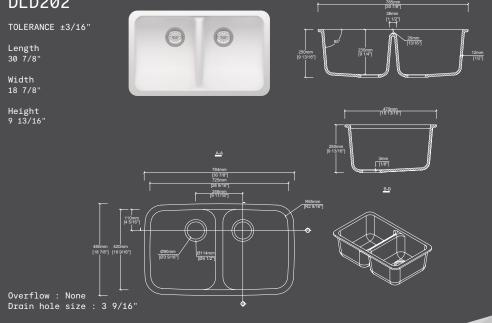

ranty against manufacturing defects under normal use.

See website for detailed warranty information. Durasein reserves the right to make reservations without notice to product specifications. For the most current information, go to **durasein.com/us.** 

### The Frida (overflow) DLA104A

TOLERANCE ±3/16"

Length 18 5/16"

Width 15 3/16"

Height 6 15/16"



Overflow : Integral Drain hole size : 1 3/4"

### The Frida DLA359

TOLERANCE ±3/16"

Length 18 1/4"

Width 14 15/16"

Height 5 31/32"



Overflow : None Drain hole size : 1 23/32"



mm

A-A



### The Vincent **DLD125**



### The Andy DLB379A

TOLERANCE ±3/16"

Length 19 1/2"

Width 14 3/8"

Height 6 3/4"











Overflow : Integral Drain hole size : 1 3/4"





Overflow : Integral Drain hole size : 1 3/4"

#### The Henri DLD202





# Your creative kit of parts

From the trim to the wall, our shower system has it all! We've tailor-made this all-in-one solution to include everything you'll need and nothing you don't. Each piece fits seamlessly together for almost any application and is offered in seven of our solid surface decors.

Our system includes an extensive range of shower pans, panels, trim and caddy accessories—everything needed to bring your design concept to reality.

Whether it's a commercial gig, renovation or new build, we've got all of the components necessary to help you get the job done right.

Want to learn more? Visit durasein.com/us/showers.



### Thermo -forming

Want dimension? You got it. Through the magic of thermoforming, we can coax our material into all sorts of bendy, twisty, curvilicio