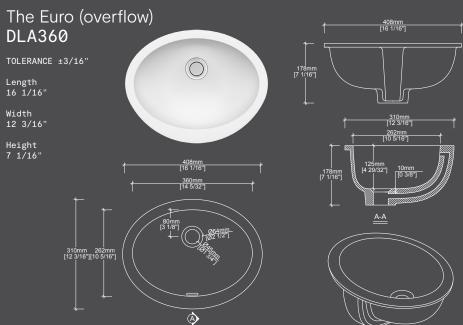

### The Frida (overflow) DLA104A

TOLERANCE ±3/16"

Length 18 5/16"

Width 15 3/16"

Height 6 15/16"

Overflow : Integral Drain hole size : 1 3/4"