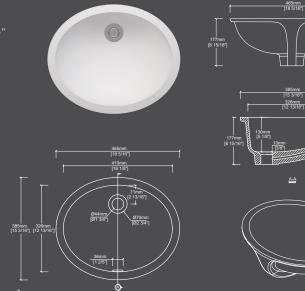

### The Frida (overflow) DLA104A

TOLERANCE ±3/16"

Length 18 5/16"

Width 15 3/16"

Height 6 15/16"

Overflow : Integral Drain hole size : 1 3/4"