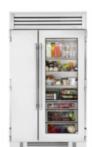

30" Glass Door Refrigerator Column, Matte Black / Gold

24" Dual Zone Wine Cabinet, Matte Black / Gold

30" Freezer Column, Matte Black / Gold

rue 30" Columns offer designers the freedom to specify kitchens that look the way they want and, as importantly, reflect the way that homeowners live. Pairing a 30" Refrigerator Column with a 30" Freezer,

an undercounter Wine Cabinet, or even with a True Side-By-Side means complete control and complete freedom, and for homeowners and designers alike, that means complete luxury.

or over a decade, we gathered feedback from the design community, world-renowned chefs, and demanding homeowners. Then, we crafted the first full-size True Residential refrigerator, and, in the process, we redefined the concept of the luxury appliance.