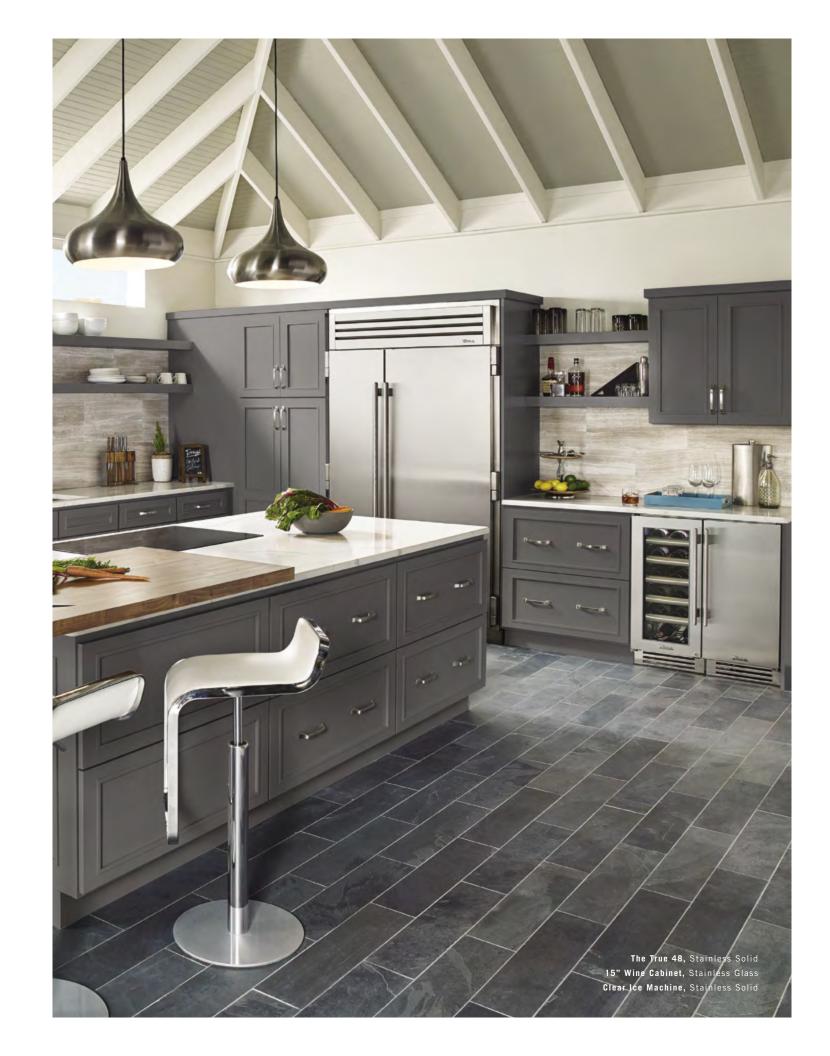

The True 48, Stainless Solid

"THERE IS ABSOLUTELY
NO SUBSTITUTE
FOR THE BEST."

- James Beard

30" Dual Zone Wine Columns with 90" Joining Kit Stainless / Brass

30" Glass Door Refrigerator Column, Stainless Glass Undercounter Freezer Drawer, Stainless Solid