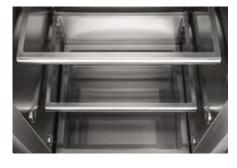

### DRAWER

Soft-close glides and a Lexan-like front with integrated handle lend dimensional stability and functional clarity to our stainless steel drawer bins. And that's before even mentioning the luxurious amount of storage.

### GLASS SHELF

When it comes to preparation and storage, professional chefs understand the necessity of flexibility and control. We met those needs by designing stainless steel encapsulated glass shelves that are both adjustable and removable.