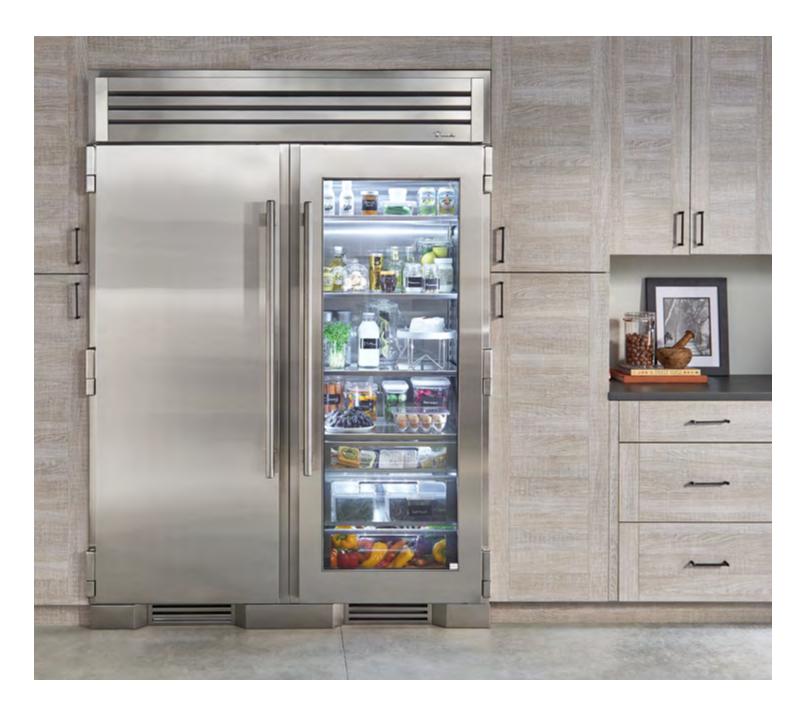

Clear Ice Machine, Overlay Solid

Freezer Drawer, Stainless Solid

Dual Tap Beverage Dispenser, Stainless Solid

(far right) Beverage Center, Stainless Glass

30" Freezer Column, Stainless Solid

30" Glass Door Refrigerator Column, Stainless Solid

60" Joining Kit, Stainless Solid