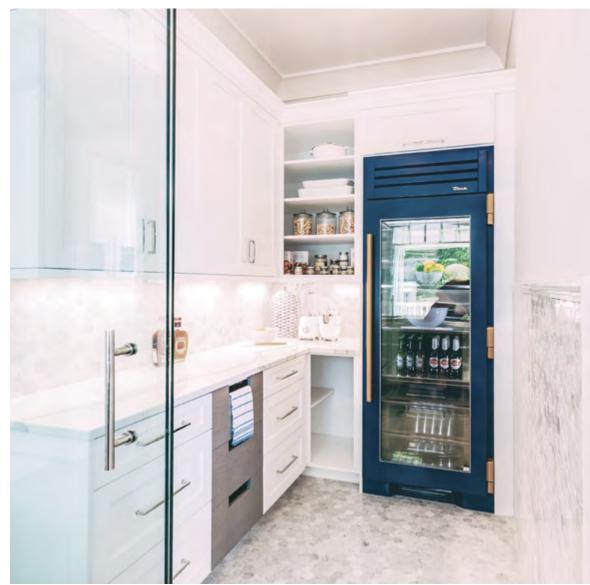

30" Refrigerator Column, Cobalt / Gold Image Credit (prior image also): Stephen Alexander Homes & Neighborhoods

The True 42, Stainless Solid Refrigerator Drawer, Stainless Solid Beverage Center, Overlay Glass