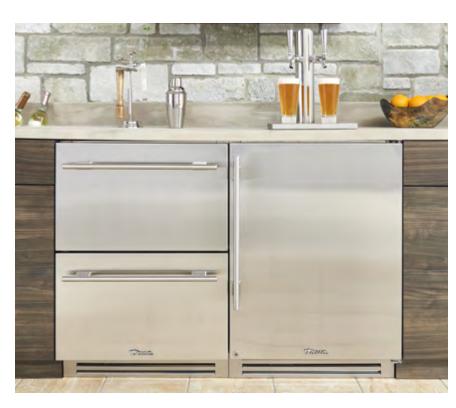

Clear Ice Machine, Overlay Solid

Freezer Drawer, Stainless Solid

Dual Tap Beverage Dispenser, Stainless Solid

(far right) Beverage Center, Stainless Glass

30" Freezer Column, Stainless Solid

30" Glass Door Refrigerator Column, Stainless Solid

# BEVERAGE DISPENSER

DUAL TAP

(636) 240-2400 · Toll Free (888) 616-8783

info@true-residential.com

TRUE-RESIDENTIAL.COM