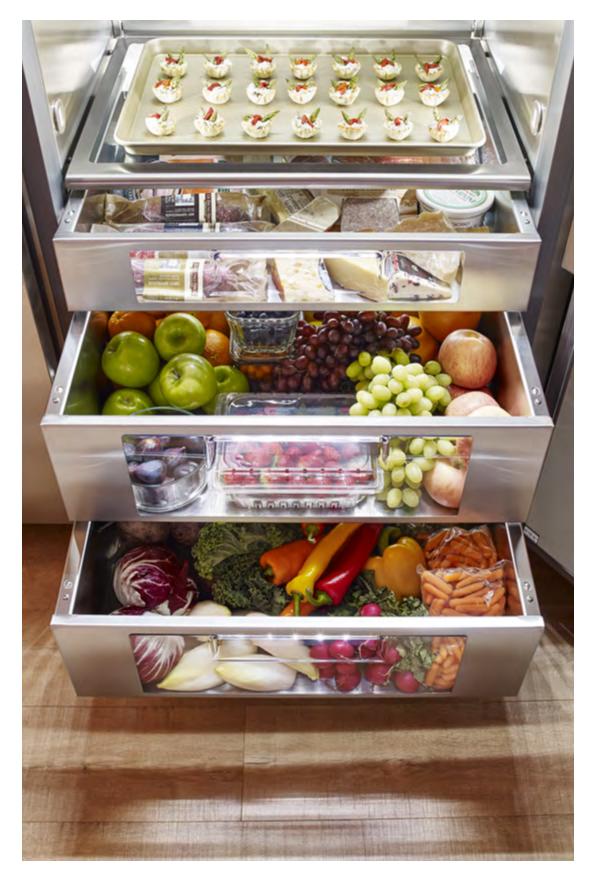

### METICULOUS CRAFTSMANSHIP

The details of a True Refrigerator are where our obsession over design and quality is most apparent. From adaptable shelves, drawers, and baskets to ramp-up lighting, every cubic foot denotes luxury. With our 304 Series stainless interior and True Precision temperature control, no detail has been spared. Which is what you expect from True: we're meticulous down to the last seam, so much so that we won't attach the True logo until at least 20 of the men and women who have helped build a refrigerator sign their names to it. We're too proud to do otherwise.

### DRAWER

Soft-close glides and a Lexan-like front with integrated handle lend dimensional stability and functional clarity to our stainless steel drawer bins. And that's before even mentioning the luxurious amount of storage.

### GLASS SHELF

When it comes to preparation and storage, professional chefs understand the necessity of flexibility and control. We met those needs by designing stainless steel encapsulated glass shelves that are both adjustable and removable.