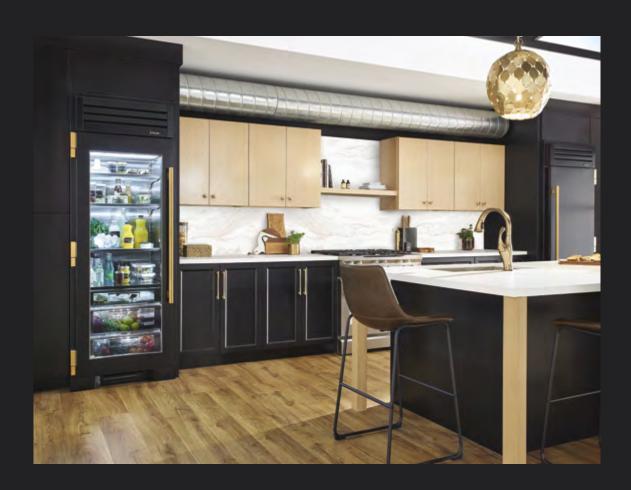

he True Residential refrigerator is an aesthetic indicator, a value statement, a retreat from the everyday. The kitchen designed around True is a kitchen designed with boldness and imagination; it's the kind of kitchen a world-renowned chef would design for her own home (or home away from home).

30" Refrigerator Column, Cobalt / Gold Image Credit (prior image also): Stephen Alexander Homes & Neighborhoods

The True 42, Stainless Solid Refrigerator Drawer, Stainless Solid Beverage Center, Overlay Glass