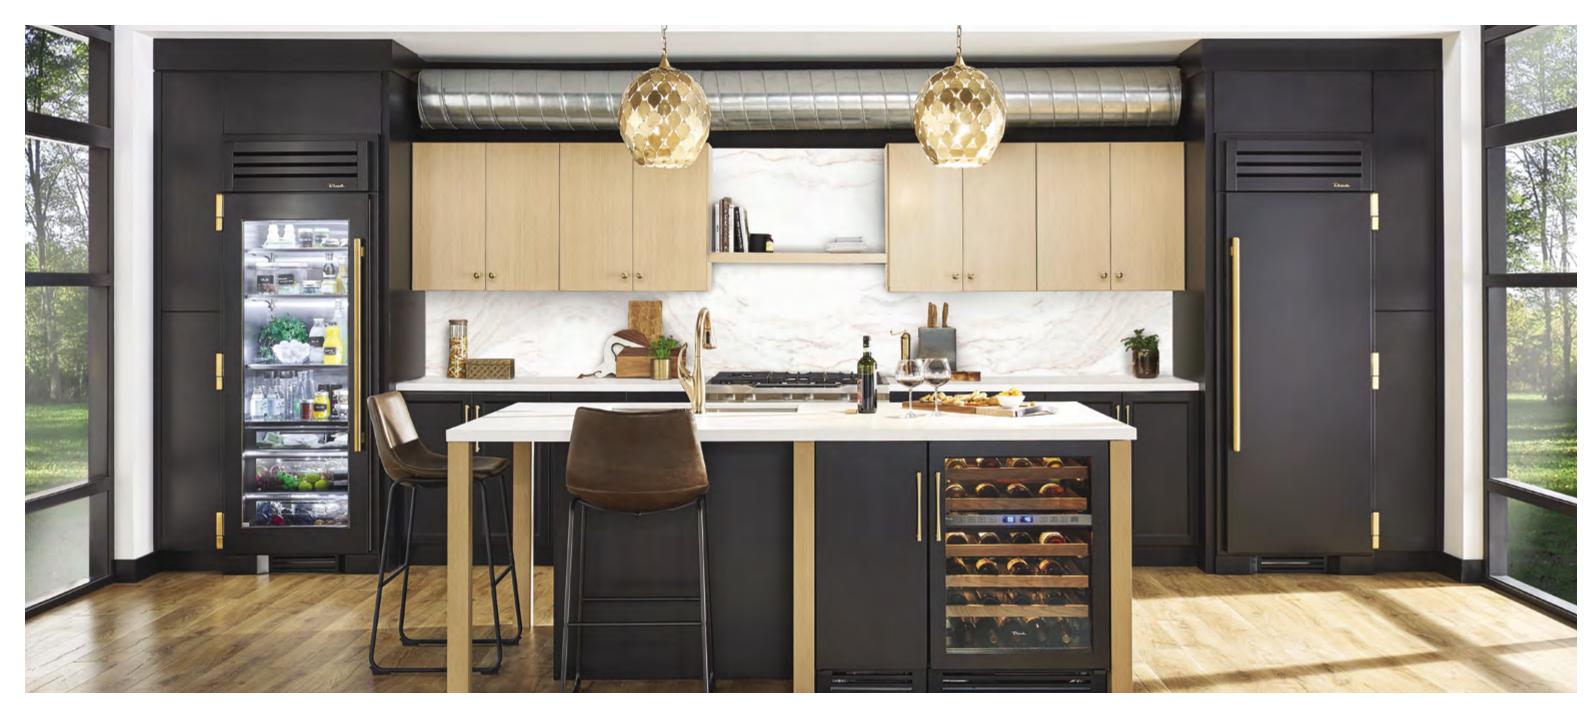

30" Glass Door Refrigerator Column, Matte Black / Gold

24" Dual Zone Wine Cabinet, Matte Black / Gold

30" Freezer Column, Matte Black / Gold

rue 30" Columns offer designers the freedom to specify kitchens that look the way they want and, as importantly, reflect the way that homeowners live. Pairing a 30" Refrigerator Column with a 30" Freezer,

an undercounter Wine Cabinet, or even with a True Side-By-Side means complete control and complete freedom, and for homeowners and designers alike, that means complete luxury.

or over a decade, we gathered feedback from the design community, world-renowned chefs, and demanding homeowners. Then, we crafted the first full-size True Residential refrigerator, and, in the process, we redefined the concept of the luxury appliance.