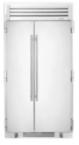

# SIDE-BY-SIDE

THE TRUE 42 THE TRUE 48

The True 48, Stainless Solid

"THERE IS ABSOLUTELY
NO SUBSTITUTE
FOR THE BEST."

- James Beard

30" Dual Zone Wine Columns with 90" Joining Kit Stainless / Brass

30" Glass Door Refrigerator Column, Stainless Glass Undercounter Freezer Drawer, Stainless Solid