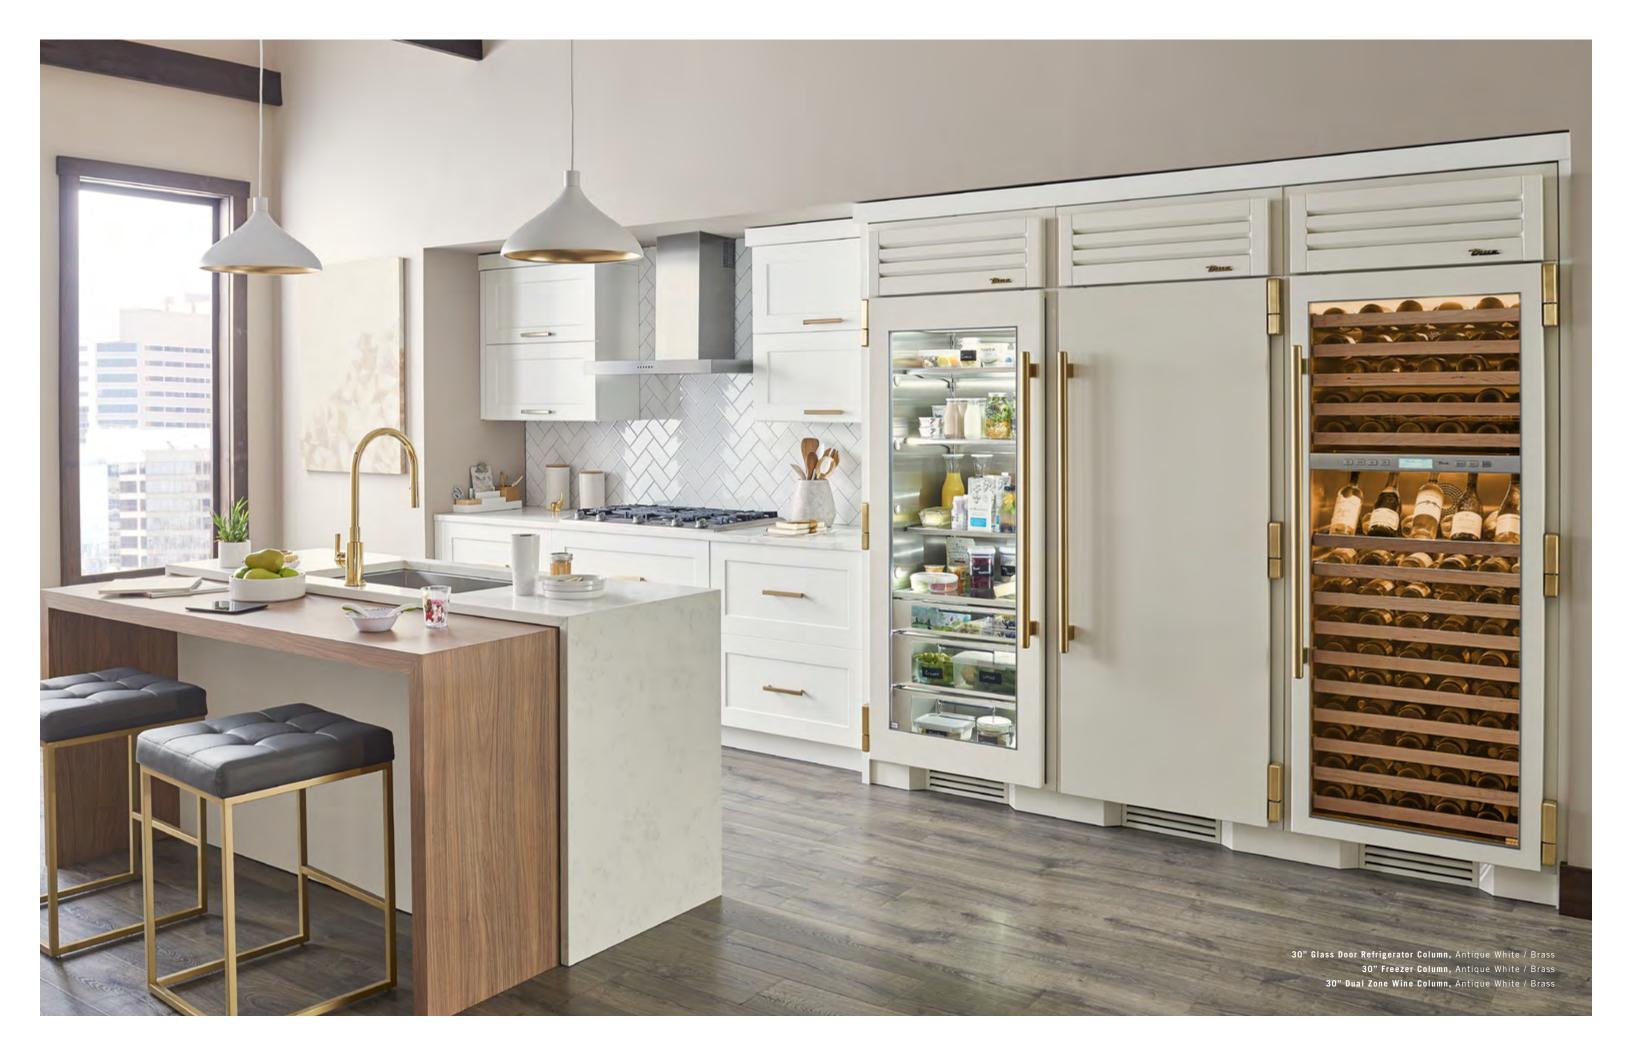

30" Glass Door Refrigerator Column, Matte Black / Gold

24" Dual Zone Wine Cabinet, Matte Black / Gold

30" Freezer Column, Matte Black / Gold

rue 30" Columns offer designers the freedom to specify kitchens that look the way they want and, as importantly, reflect the way that homeowners live. Pairing a 30" Refrigerator Column with a 30" Freezer,

an undercounter Wine Cabinet, or even with a True Side-By-Side means complete control and complete freedom, and for homeowners and designers alike, that means complete luxury.

or over a decade, we gathered feedback from the design community, world-renowned chefs, and demanding homeowners. Then, we crafted the first full-size True Residential refrigerator, and, in the process, we redefined the concept of the luxury appliance.