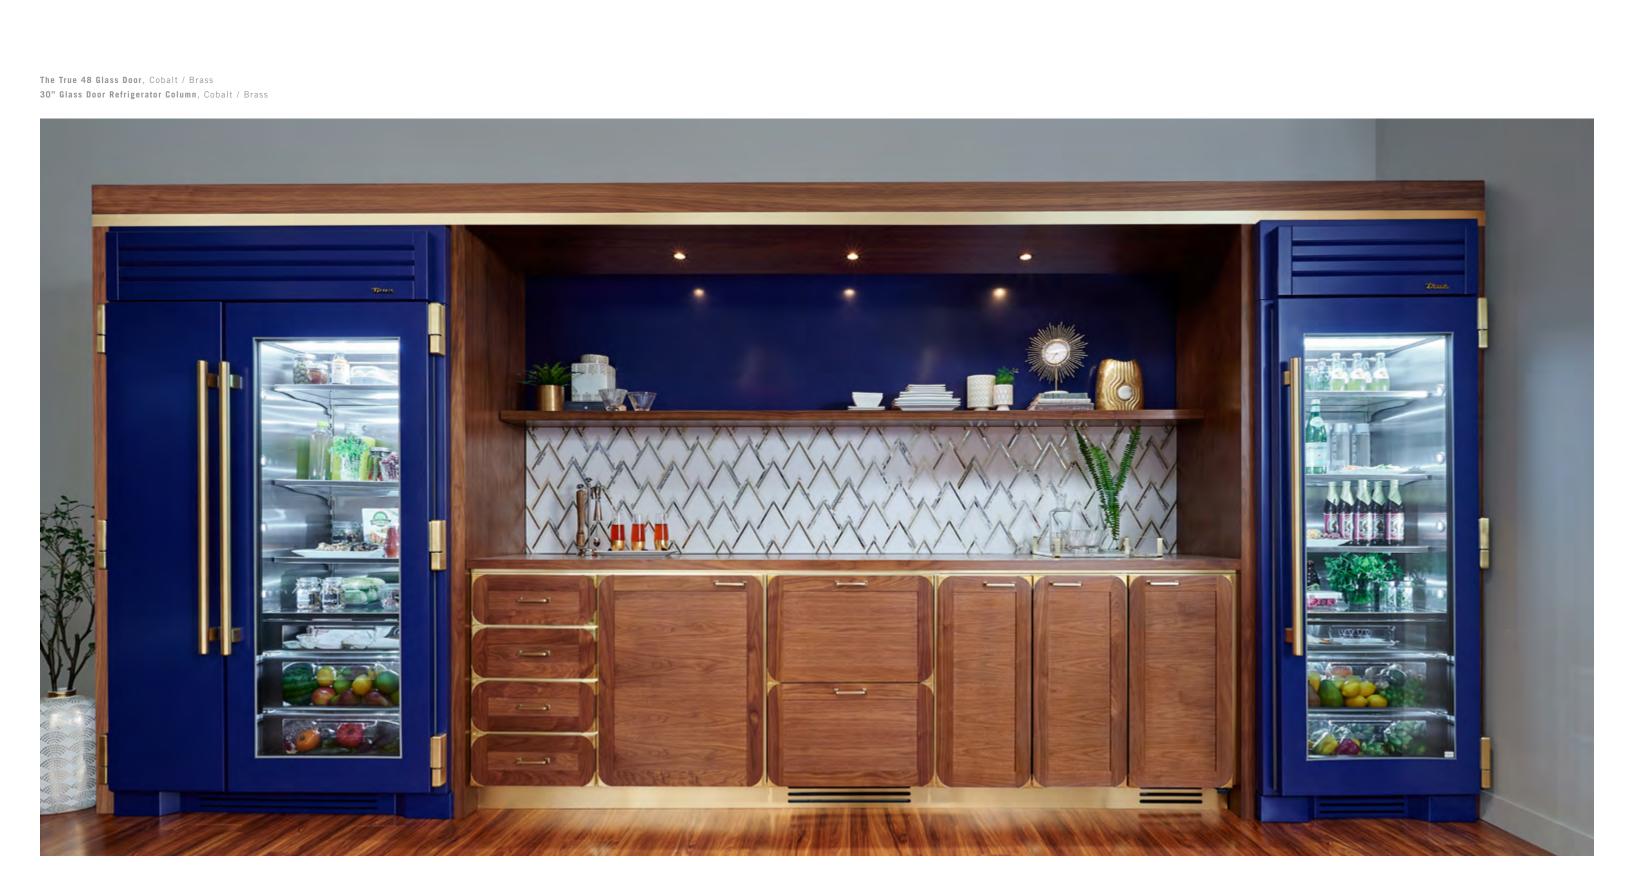

The True 48, Stainless Solid

"THERE IS ABSOLUTELY
NO SUBSTITUTE
FOR THE BEST."

- James Beard

30" Dual Zone Wine Columns with 90" Joining Kit Stainless / Brass

30" Glass Door Refrigerator Column, Stainless Glass Undercounter Freezer Drawer, Stainless Solid