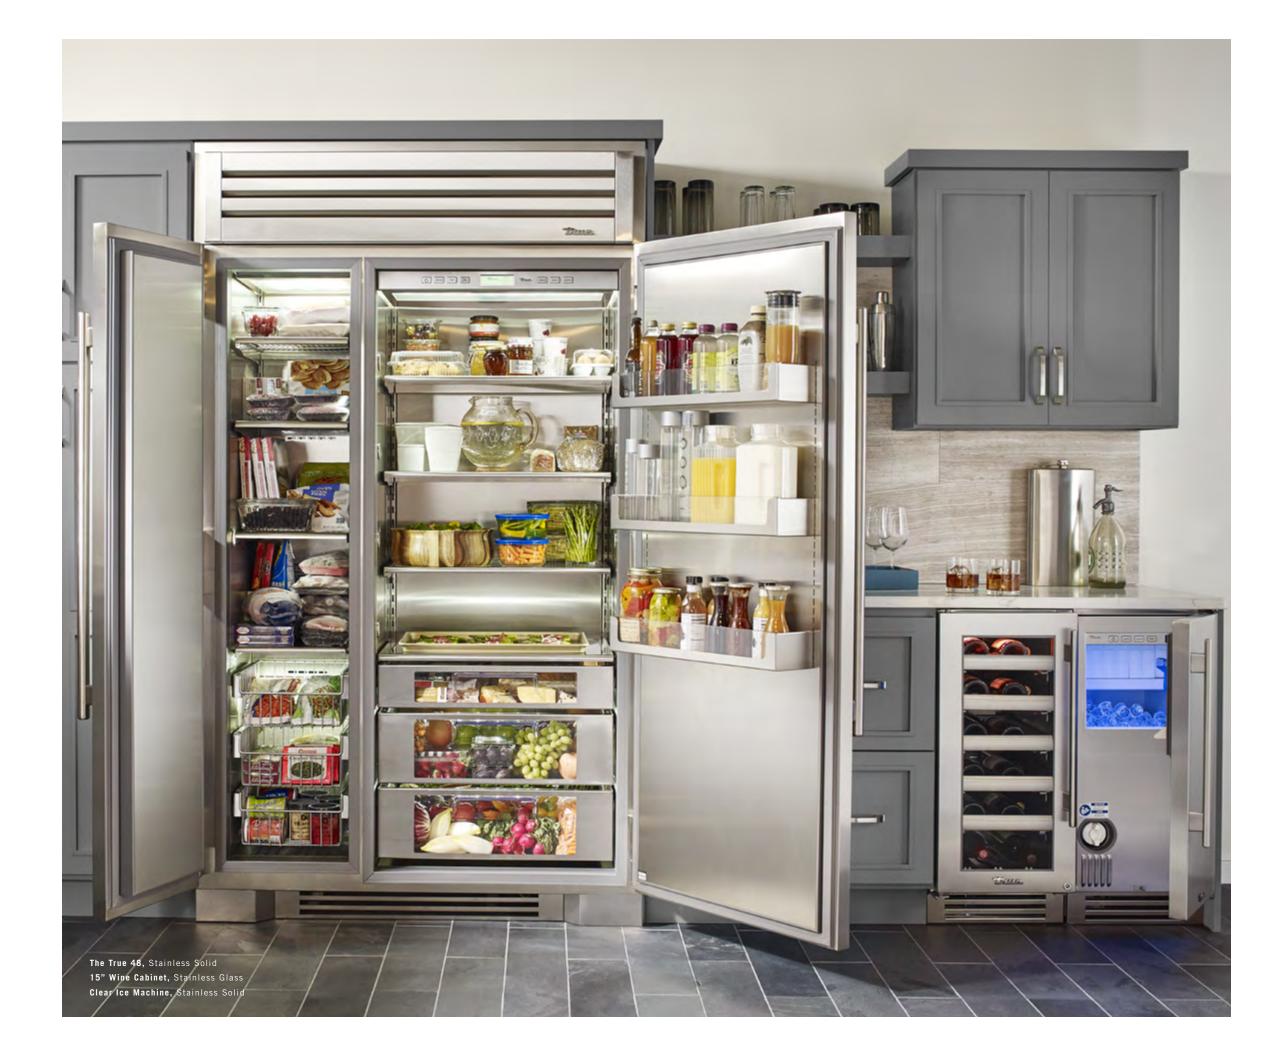

The True 48, Stainless Solid

"THERE IS ABSOLUTELY
NO SUBSTITUTE
FOR THE BEST."

- James Beard

30" Dual Zone Wine Columns with 90" Joining Kit Stainless / Brass

30" Glass Door Refrigerator Column, Stainless Glass Undercounter Freezer Drawer, Stainless Solid

### METICULOUS CRAFTSMANSHIP

The details of a True Refrigerator are where our obsession over design and quality is most apparent. From adaptable shelves, drawers, and baskets to ramp-up lighting, every cubic foot denotes luxury. With our 304 Series stainless interior and True Precision temperature control, no detail has been spared. Which is what you expect from True: we're meticulous down to the last seam, so much so that we won't attach the True logo until at least 20 of the men and women who have helped build a refrigerator sign their names to it. We're too proud to do otherwise.

### RAMP-UP LIGHTING

We're too proud of our 304 Series stainless steel interior not to shine a light on it. So we developed a dramatic, ramp-up lighting system that—more than merely illuminating—showcases the interior and all that it holds.

### GLASS SHELF

When it comes to preparation and storage, professional chefs understand the necessity of flexibility and control. We met those needs by designing stainless steel encapsulated glass shelves that are both adjustable and removable.