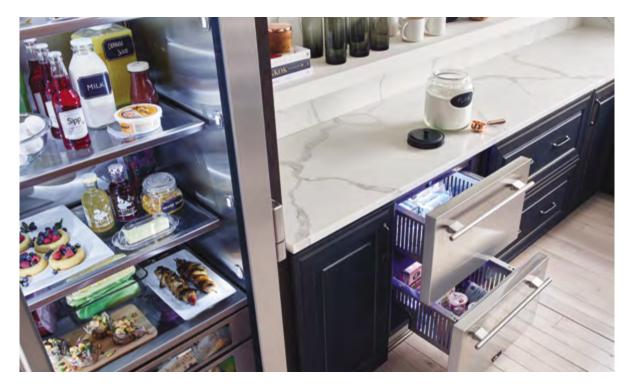

30" Glass Door Refrigerator Column, Matte Black / Gold

24" Dual Zone Wine Cabinet, Matte Black / Gold

30" Freezer Column, Matte Black / Gold

rue 30" Columns offer designers the freedom to specify kitchens that look the way they want and, as importantly, reflect the way that homeowners live. Pairing a 30" Refrigerator Column with a 30" Freezer,

an undercounter Wine Cabinet, or even with a True Side-By-Side means complete control and complete freedom, and for homeowners and designers alike, that means complete luxury.

or over a decade, we gathered feedback from the design community, world-renowned chefs, and demanding homeowners. Then, we crafted the first full-size True Residential refrigerator, and, in the process, we redefined the concept of the luxury appliance.