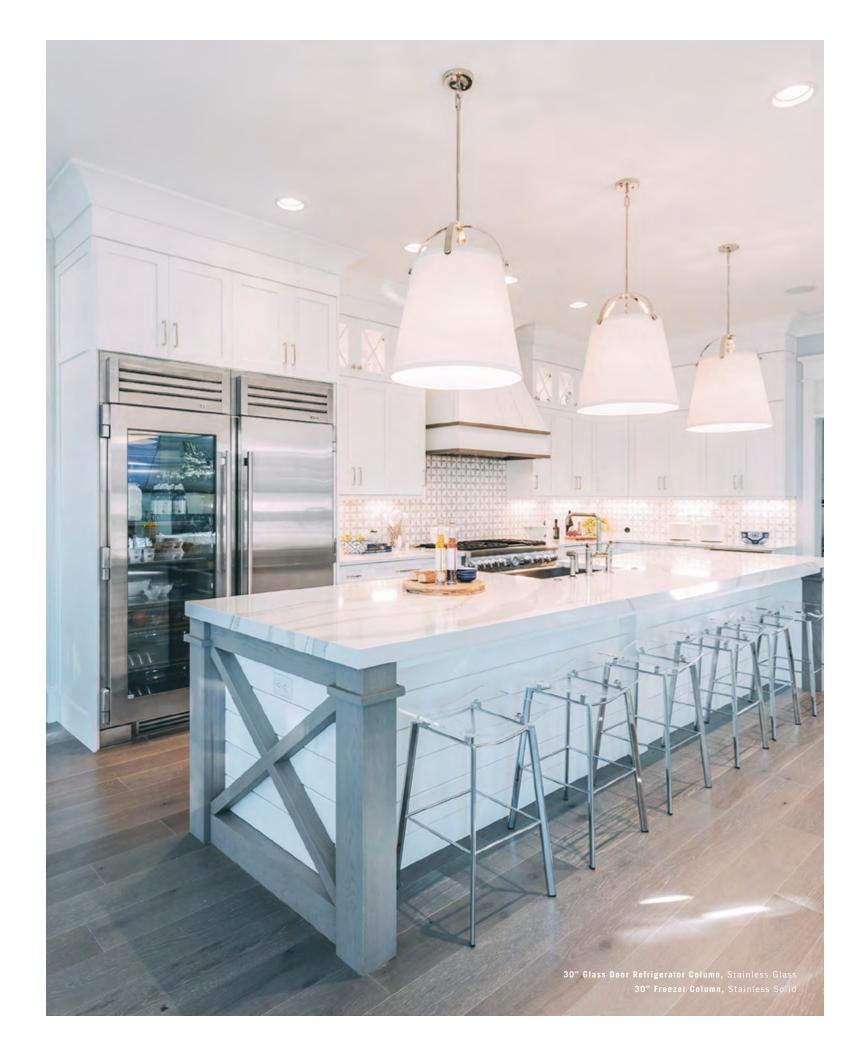

he True Residential refrigerator is an aesthetic indicator, a value statement, a retreat from the everyday. The kitchen designed around True is a kitchen designed with boldness and imagination; it's the kind of kitchen a world-renowned chef would design for her own home (or home away from home).

30" Refrigerator Column, Cobalt / Gold Image Credit (prior image also): Stephen Alexander Homes & Neighborhoods

The True 42, Stainless Solid Refrigerator Drawer, Stainless Solid Beverage Center, Overlay Glass