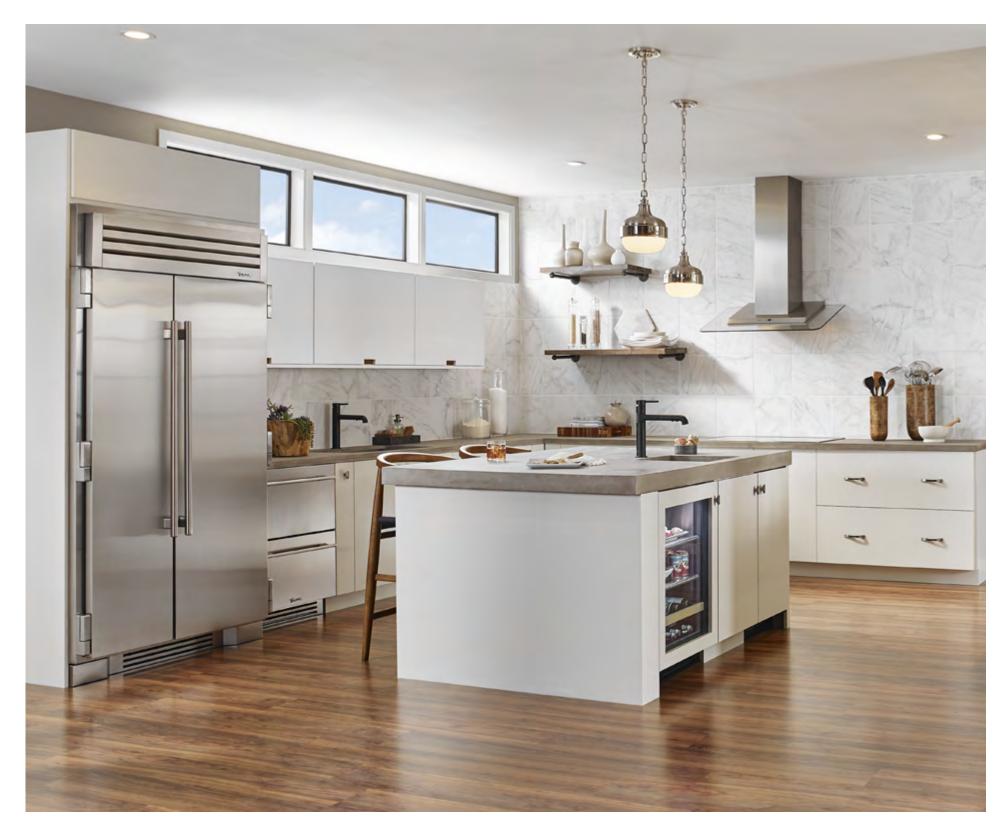

ntial refrigerator, and, in the process, we redefined the concept of the luxury appliance.







The True 48, Stainless Solid

"THERE IS ABSOLUTELY
NO SUBSTITUTE
FOR THE BEST."

- James Beard





30" Dual Zone Wine Columns with 90" Joining Kit Stainless / Brass











30" Glass Door Refrigerator Column, Stainless Glass Undercounter Freezer Drawer, Stainless Solid





he True Residential refrigerator is an aesthetic indicator, a value statement, a retreat from the everyday. The kitchen designed around True is a kitchen designed with boldness and imagination; it's the kind of kitchen a world-renowned chef would design for her own home (or home away from home).









30" Refrigerator Column, Cobalt / Gold Image Credit (prior image also): Stephen Alexander Homes & Neighborhoods









The True 42, Stainless Solid Refrigerator Drawer, Stainless Solid Beverage Center, Overlay Glass

Clear Ice Machine, Overlay Solid



Freezer Drawer, Stainless Solid

Dual Tap Beverage Dispenser, Stainless Solid

(far right) Beverage Center, Stainless Glass









30" Freezer Column, Stainless Solid

30" Glass Door Refrigerator Column, Stainless Solid

60" Joining Kit, Stainless Solid



### METICULOUS CRAFTSMANSHIP

The details of a True Refrigerator are where our obsession over design and quality is most apparent. From adaptable shelves, drawers, and baskets to ramp-up lighting, every cubic foot denotes luxury. With our 304 Series stainless interior and True Precision temperature control, no detail has been spared. Which is what you expect from True: we're meticulous down to the la