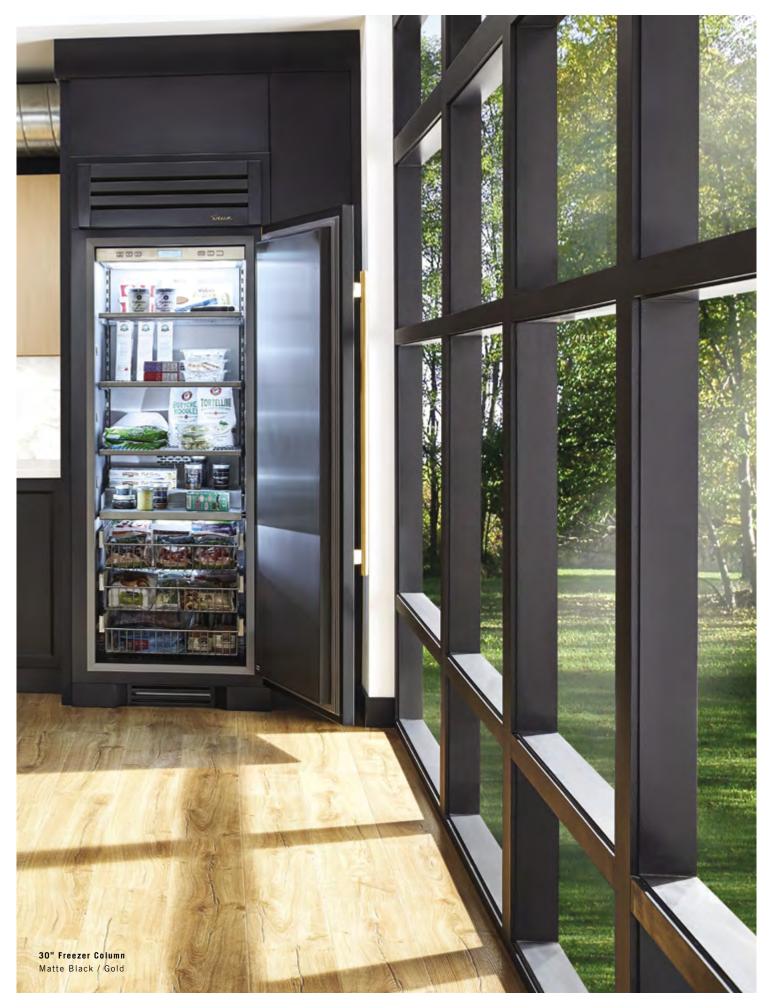

30" Glass Door Refrigerator Column, Matte Black / Gold

24" Dual Zone Wine Cabinet, Matte Black / Gold

30" Freezer Column, Matte Black / Gold

rue 30" Columns offer designers the freedom to specify kitchens that look the way they want and, as importantly, reflect the way that homeowners live. Pairing a 30" Refrigerator Column with a 30" Freezer,

an undercounter Wine Cabinet, or even with a True Side-By-Side means complete control and complete freedom, and for homeowners and designers alike, that means complete luxury.

or over a decade, we gathered feedback from the design community, world-renowned chefs, and demanding homeowners. Then, we crafted the first full-size True Residential refrigerator, and, in the process, we redefined the concept of the luxury appliance.