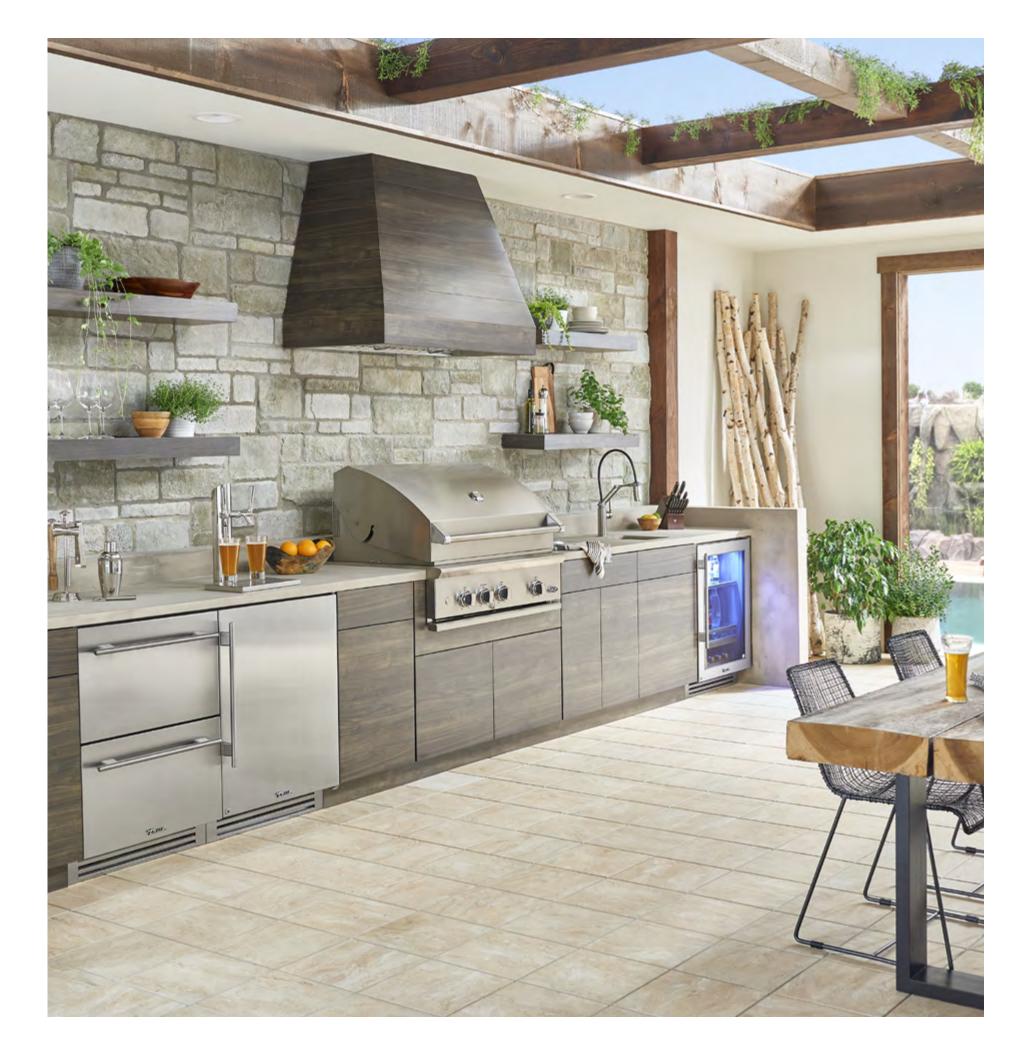

30" Glass Door Refrigerator Column, Matte Black / Gold

24" Dual Zone Wine Cabinet, Matte Black / Gold

30" Freezer Column, Matte Black / Gold

rue 30" Columns offer designers the freedom to specify kitchens that look the way they want and, as importantly, reflect the way that homeowners live. Pairing a 30" Refrigerator Column with a 30" Freezer,

an undercounter Wine Cabinet, or even with a True Side-By-Side means complete control and complete freedom, and for homeowners and designers alike, that means complete luxury.

or over a decade, we gathered feedback from the design community, world-renowned chefs, and demanding homeowners. Then, we crafted the first full-size True Residential refrigerator, and, in the process, we redefined the concept of the luxury appliance.