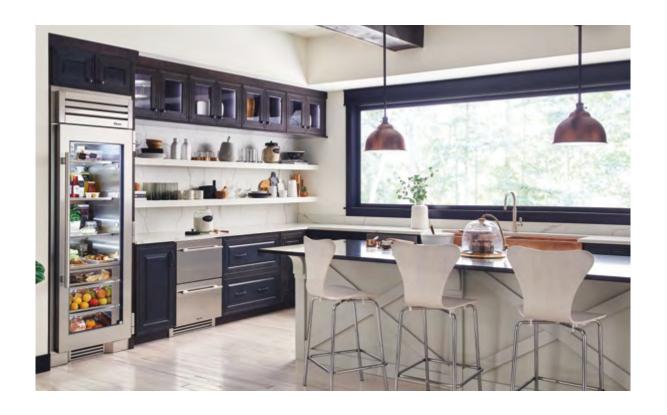

30" Refrigerator Column, Cobalt / Gold Image Credit (prior image also): Stephen Alexander Homes & Neighborhoods

The True 42, Stainless Solid Refrigerator Drawer, Stainless Solid Beverage Center, Overlay Glass