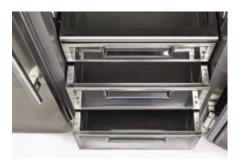

### DRAWER

Soft-close glides and a Lexan-like front with integrated handle lend dimensional stability and functional clarity to our stainless steel drawer bins. And that's before even mentioning the luxurious amount of storage.