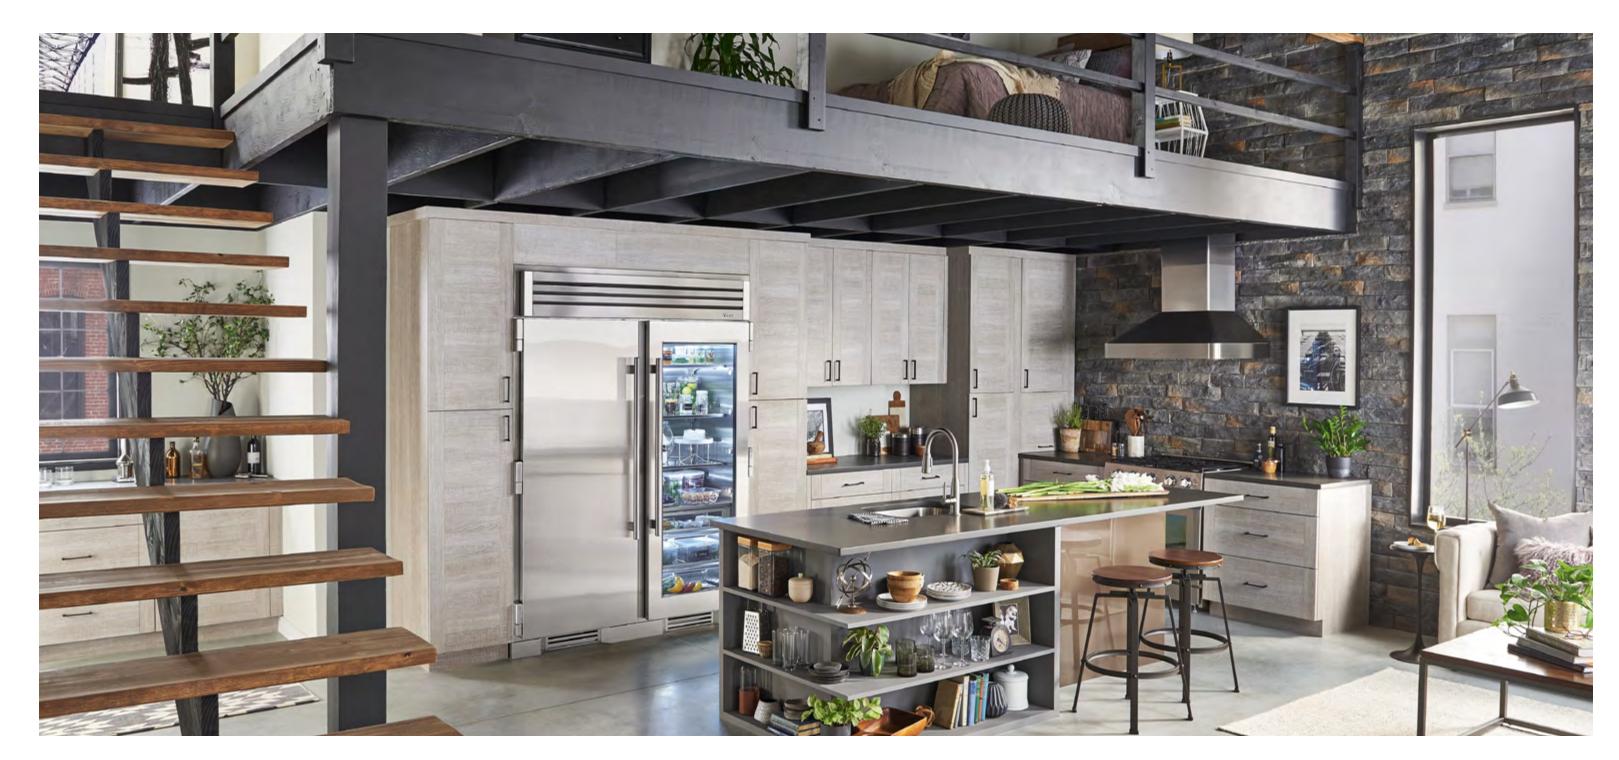

he True Residential refrigerator is an aesthetic indicator, a value statement, a retreat from the everyday. The kitchen designed around True is a kitchen designed with boldness and imagination; it's the kind of kitchen a world-renowned chef would design for her own home (or home away from home).

30" Refrigerator Column, Cobalt / Gold Image Credit (prior image also): Stephen Alexander Homes & Neighborhoods

The True 42, Stainless Solid Refrigerator Drawer, Stainless Solid Beverage Center, Overlay Glass