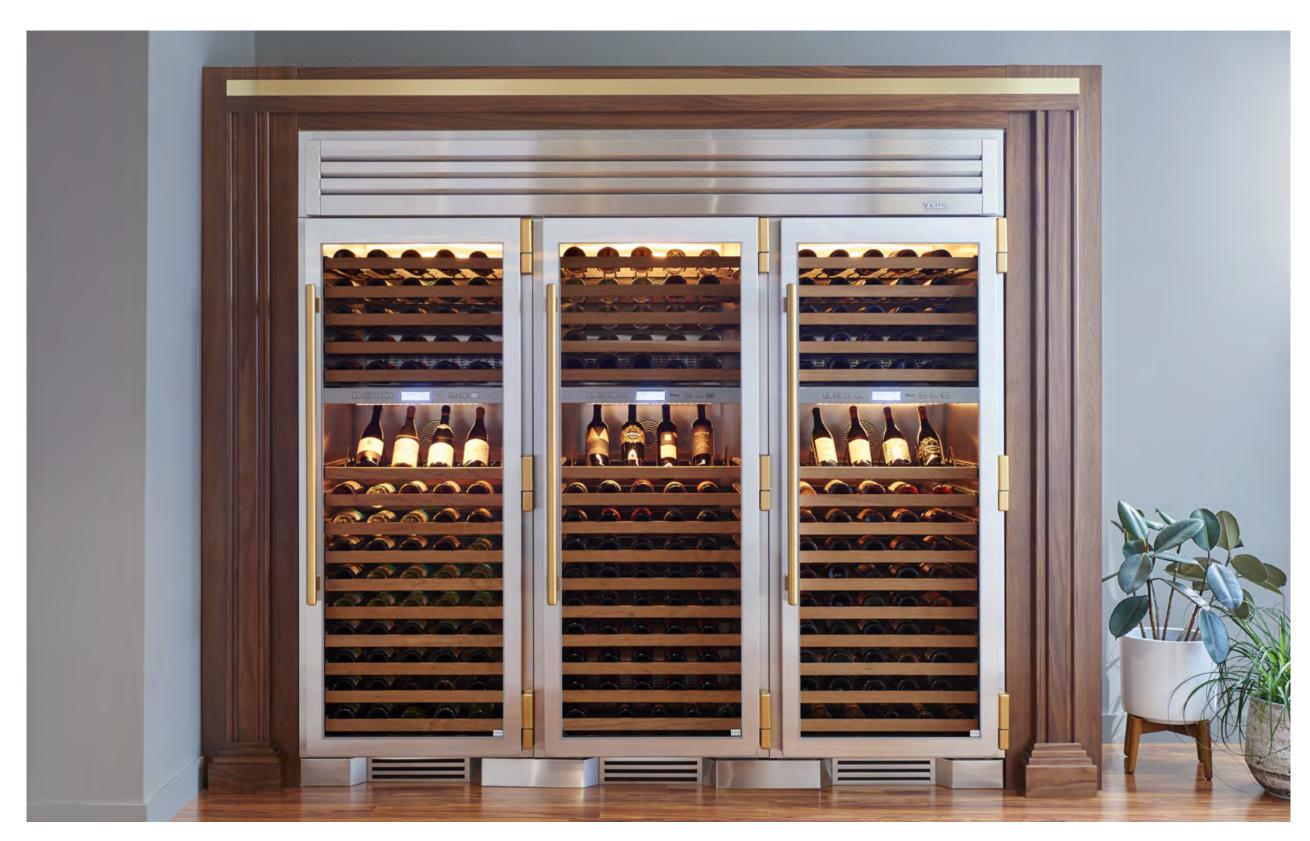

te Black / Gold

30" Freezer Column, Matte Black / Gold

rue 30" Columns offer designers the freedom to specify kitchens that look the way they want and, as importantly, reflect the way that homeowners live. Pairing a 30" Refrigerator Column with a 30" Freezer,

an undercounter Wine Cabinet, or even with a True Side-By-Side means complete control and complete freedom, and for homeowners and designers alike, that means complete luxury.



or over a decade, we gathered feedback from the design community, world-renowned chefs, and demanding homeowners. Then, we crafted the first full-size True Residential refrigerator, and, in the process, we redefined the concept of the luxury appliance.







The True 48, Stainless Solid

"THERE IS ABSOLUTELY
NO SUBSTITUTE
FOR THE BEST."

- James Beard





30" Dual Zone Wine Columns with 90" Joining Kit Stainless / Brass











30" Glass Door Refrigerator Column, Stainless Glass Undercounter Freezer Drawer, Stainless Solid





he True Residential refrigerator is an aesthetic indicator, a value statement, a retreat from the everyday. The kitchen designed around True is a kitchen designed with boldness and imagination; it's the kind of kitchen a world-renowned chef would design for her own home (or home away from home).









30" Refrigerator Column, Cobalt / Gold Image Credit (prior image also): Stephen Alexander Homes & Neighborhoods









The True 42, Stainless Solid Refrigerator Drawer, Stainless Solid Beverage Center, Overlay Glass

Clear Ice Machine, Overlay Solid



Freezer Drawer, Stainless Solid

Dual Tap Beverage Dispens