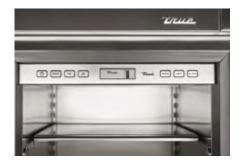

### CONTROL PANEL

With its simple to use controls and crisp LCD display, The True Control Panel offers a degree of precision and consistent performance found in the kitchens of world-renowned chefs.