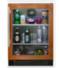

30" Glass Door Refrigerator Column, Matte Black / Gold

24" Dual Zone Wine Cabinet, Matte Black / Gold

30" Freezer Column, Matte Black / Gold

rue 30" Columns offer designers the freedom to specify kitchens that look the way they want and, as importantly, reflect the way that homeowners live. Pairing a 30" Refrigerator Column with a 30" Freezer,

an undercounter Wine Cabinet, or even with a True Side-By-Side means complete control and complete freedom, and for homeowners and designers alike, that means complete luxury.

or over a decade, we gathered feedback from the design community, world-renowned chefs, and demanding homeowners. Then, we crafted the first full-size True Residential refrigerator, and, in the process, we redefined the concept of the luxury appliance.