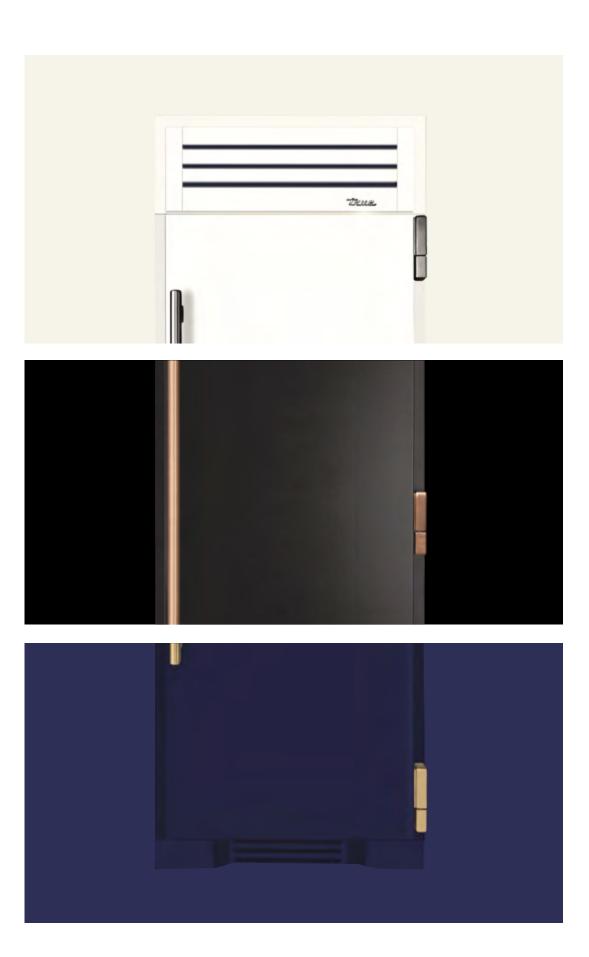

### DOOR HINGE

Crafted from solid stainless and designed to stay open at 120°, each high grade hinge passes rigorous testing and boasts a silent, soft close. Others' hinges are solely functional, designed to fade into the background; True hinges are proud.

### DOOR HANDLE

Designed to complement any kitchen interior, the balanced, tubular handles are at once robust and ergonomically minded. In other words, you won't ever have to think about opening your True—but if you want to, these handles can handle that.