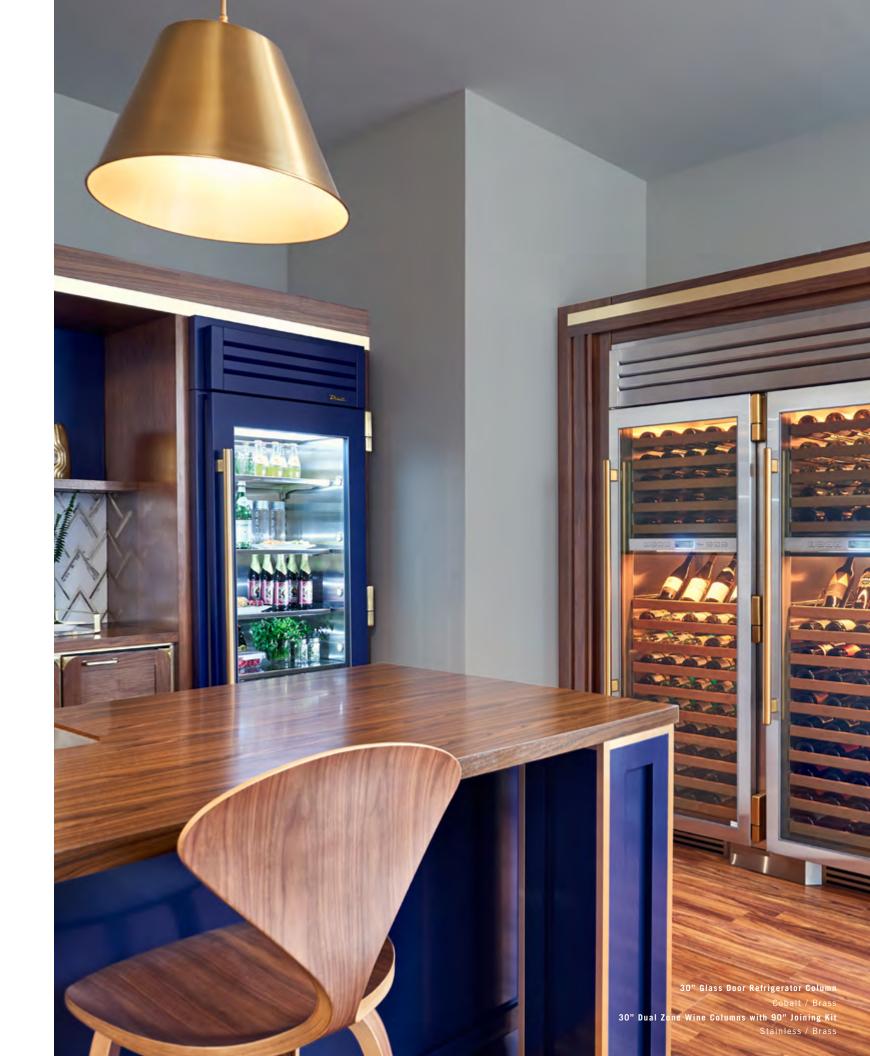

30" Glass Door Refrigerator Column, Matte Black / Gold

24" Dual Zone Wine Cabinet, Matte Black / Gold

30" Freezer Column, Matte Black / Gold

rue 30" Columns offer designers the freedom to specify kitchens that look the way they want and, as importantly, reflect the way that homeowners live. Pairing a 30" Refrigerator Column with a 30" Freezer,

an undercounter Wine Cabinet, or even with a True Side-By-Side means complete control and complete freedom, and for homeowners and designers alike, that means complete luxury.

or over a decade, we gathered feedback from the design community, world-renowned chefs, and demanding homeowners. Then, we crafted the first full-size True Residential refrigerator, and, in the process, we redefined the concept of the luxury appliance.