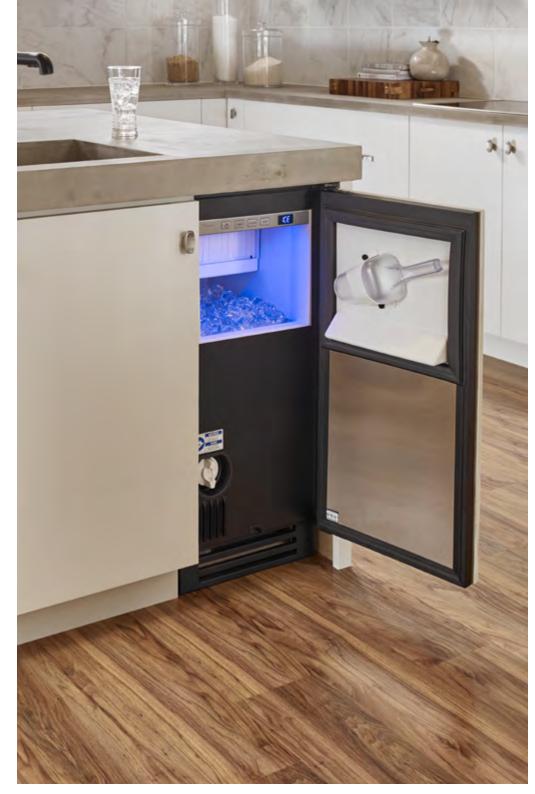

Clear Ice Machine, Overlay Solid

Freezer Drawer, Stainless Solid

Dual Tap Beverage Dispenser, Stainless Solid

(far right) Beverage Center, Stainless Glass

30" Freezer Column, Stainless Solid

30" Glass Door Refrigerator Column, Stainless Solid