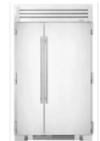

# SIDE-BY-SIDE

THE TRUE 42 THE TRUE 48

The True 48, Stainless Solid

"THERE IS ABSOLUTELY
NO SUBSTITUTE
FOR THE BEST."

- James Beard

30" Dual Zone Wine Columns with 90" Joining Kit Stainless / Brass

30" Glass Door Refrigerator Column, Stainless Glass Undercounter Freezer Drawer, Stainless Solid