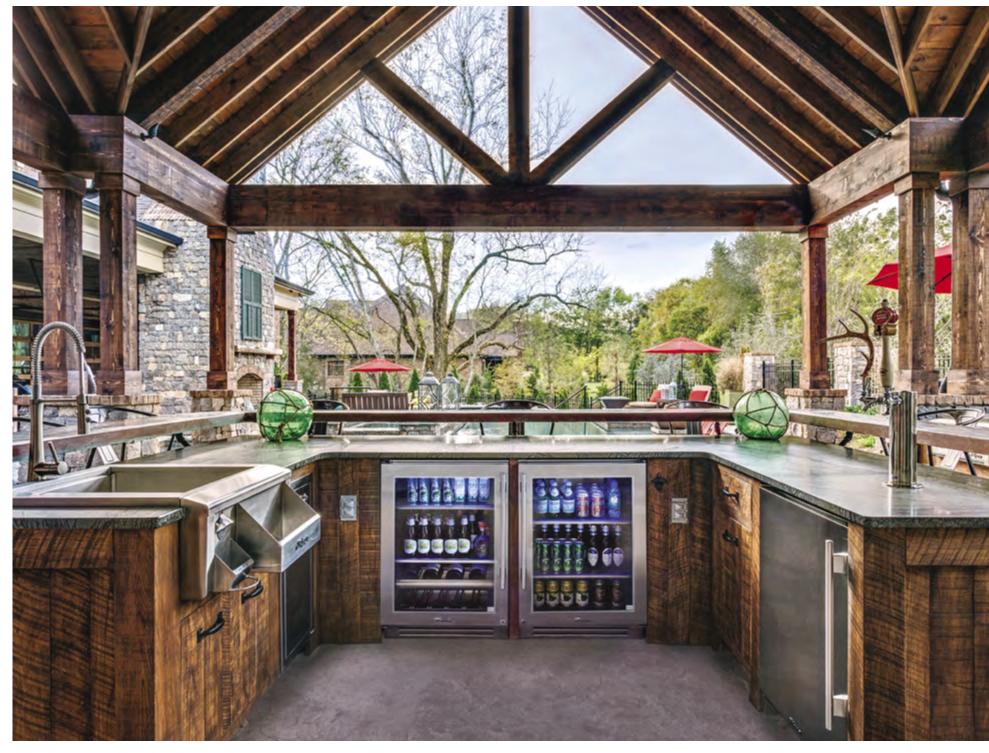

30" Glass Door Refrigerator Column, Matte Black / Gold

24" Dual Zone Wine Cabinet, Matte Black / Gold

30" Freezer Column, Matte Black / Gold

rue 30" Columns offer designers the freedom to specify kitchens that look the way they want and, as importantly, reflect the way that homeowners live. Pairing a 30" Refrigerator Column with a 30" Freezer,

an undercounter Wine Cabinet, or even with a True Side-By-Side means complete control and complete freedom, and for homeowners and designers alike, that means complete luxury.

or over a decade, we gathered feedback from the design community, world-renowned chefs, and demanding homeowners. Then, we crafted the first full-size True Residential refrigerator, and, in the process, we redefined the concept of the luxury appliance.