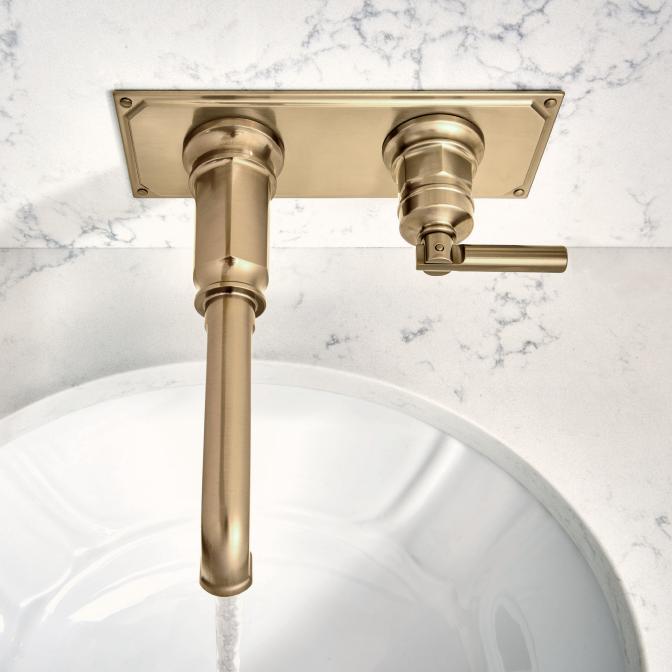

## THE DAWN OF AN OLD ERA

The Invari™ collection introduces a new reign of Edwardian elegance, softened by a streamlined Machine Age sensibility. From the faceted base to the exquisite linchpin joints, its subtle decorative elements provide adornment without excess.

Hand-assembled linchpin handles elevate the collection with a touch of artisan detail.

The graceful slide bar shower arm can be raised or lowered up to 12" to accommodate any height.