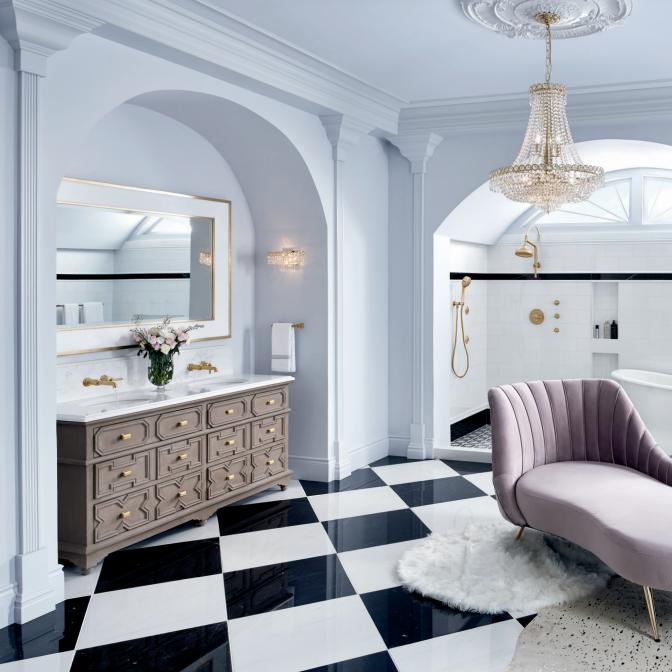

## COLLECTION BREADTH

The Invari™ Bath Collection is a full, customizable suite to outfit the entire bath space—including multiple lavatory and tub faucet configurations, custom shower trims and components—along with elegantly coordinated accessories and hardware.

## A GOLDEN RENAISSANCE

The new Brilliance® Polished Gold finish heightens the sumptuous grandeur of the Invari™ collection. Its traditional architectures take on a regal air, each surface gleaming with lustrous shine.