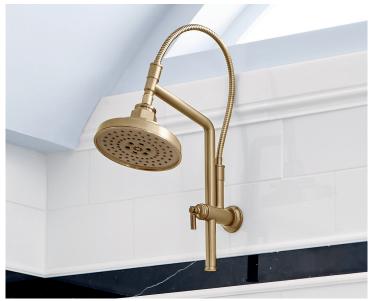

Hand-assembled linchpin handles elevate the collection with a touch of artisan detail.

The graceful slide bar shower arm can be raised or lowered up to 12" to accommodate any height.