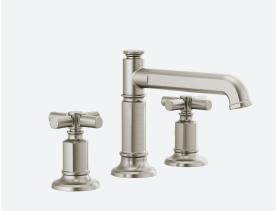

## AT YOUR COMMAND

With a wide array of spout configurations, finishes and handles, the Invari™ Bath Collection provides a wealth of options to suit your tastes.

### **AVAILABLE FINISHES**

POLISHED CHROME (PC)

BRILLIANCE® LUXE NICKEL® (NK)

BRILLIANCE® LUXE GOLD™ (GL)

BRILLIANCE® LUXE STEEL™ (SL)

BRILLIANCE® POLISHED GOLD (PG)