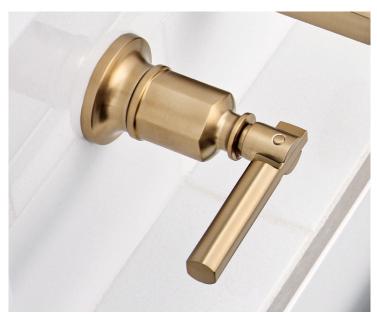

## THE DAWN OF AN OLD ERA

The Invari™ collection introduces a new reign of Edwardian elegance, softened by a streamlined Machine Age sensibility. From the faceted base to the exquisite linchpin joints, its subtle decorative elements provide adornment without excess.

Hand-assembled linchpin handles elevate the collection with a touch of artisan detail.

The graceful slide bar shower arm can be raised or lowered up to 12" to accommodate any height.