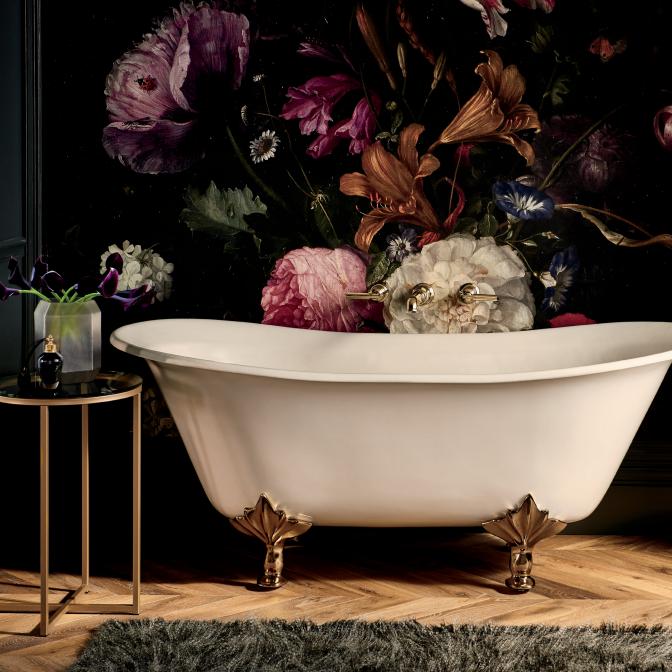

## THE DAWN OF AN OLD ERA

The Invari™ collection introduces a new reign of Edwardian elegance, softened by a streamlined Machine Age sensibility. From the faceted base to the exquisite linchpin joints, its subtle decorative elements provide adornment without excess.

## A GOLDEN RENAISSANCE

The new Brilliance® Polished Gold finish heightens the sumptuous grandeur of the Invari™ collection. Its traditional architectures take on a regal air, each surface gleaming with lustrous shine.

Hand-assembled linchpin handles elevate the collection with a touch of artisan detail.

The graceful slide bar shower arm can be raised or lowered up to 12" to accommodate any height.