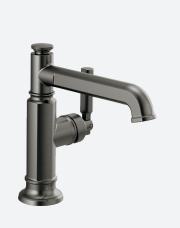

## AT YOUR COMMAND

With a wide array of spout configurations, finishes and handles, the Invari™ Bath Collection provides a wealth of options to suit your tastes.

Hand-assembled linchpin handles elevate the collection with a touch of artisan detail.

The graceful slide bar shower arm can be raised or lowered up to 12" to accommodate any height.

### **AVAILABLE FINISHES**

POLISHED CHROME (PC)

BRILLIANCE® LUXE NICKEL® (NK)

BRILLIANCE® LUXE GOLD™ (GL)

BRILLIANCE® LUXE STEEL™ (SL)

BRILLIANCE® POLISHED GOLD (PG)