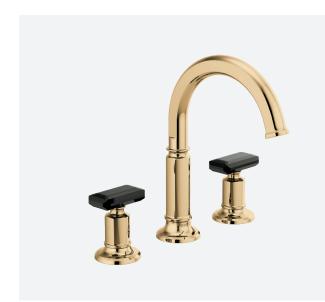

## AT YOUR COMMAND

With a wide array of spout configurations, finishes and handles, the Invari™ Bath Collection provides a wealth of options to suit your tastes.

Hand-assembled linchpin handles elevate the collection with a touch of artisan detail.

The graceful slide bar shower arm can be raised or lowered up to 12" to accommodate any height.

### **AVAILABLE FINISHES**

POLISHED CHROME (PC)

BRILLIANCE® LUXE NICKEL® (NK)

BRILLIANCE® LUXE GOLD™ (GL)

BRILLIANCE® LUXE STEEL™ (SL)

BRILLIANCE® POLISHED GOLD (PG)