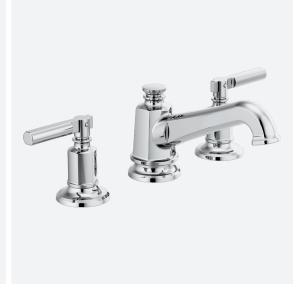

## AT YOUR COMMAND

With a wide array of spout configurations, finishes and handles, the Invari™ Bath Collection provides a wealth of options to suit your tastes.

### **AVAILABLE FINISHES**

POLISHED CHROME (PC)

BRILLIANCE® LUXE NICKEL® (NK)

BRILLIANCE® LUXE GOLD™ (GL)

BRILLIANCE® LUXE STEEL™ (SL)

BRILLIANCE® POLISHED GOLD (PG)