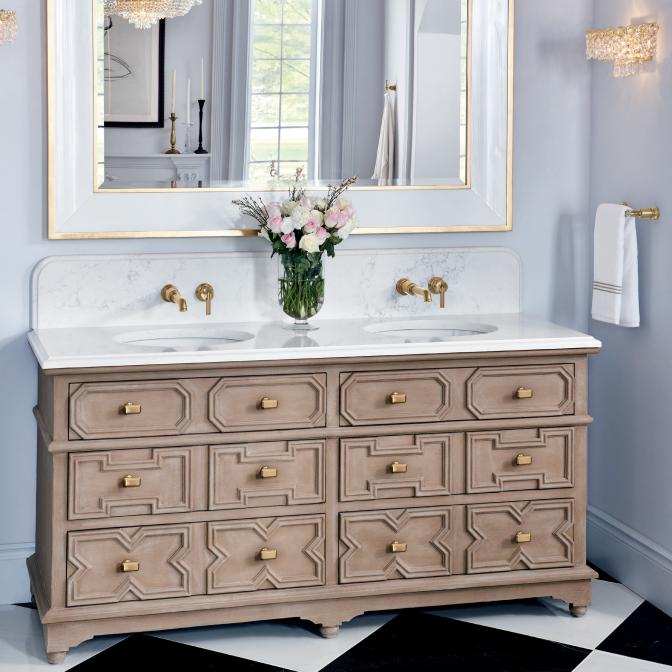

## THE DAWN OF AN OLD ERA

The Invari™ collection introduces a new reign of Edwardian elegance, softened by a streamlined Machine Age sensibility. From the faceted base to the exquisite linchpin joints, its subtle decorative elements provide adornment without excess.

## AT YOUR COMMAND

With a wide array of spout configurations, finishes and handles, the Invari™ Bath Collection provides a wealth of options to suit your tastes.

## COLLECTION BREADTH

The Invari™ Bath Collection is a full, customizable suite to outfit the entire bath space—including multiple lavatory and tub faucet configurations, custom shower trims and components—along with elegantly coordinated accessories and hardware.