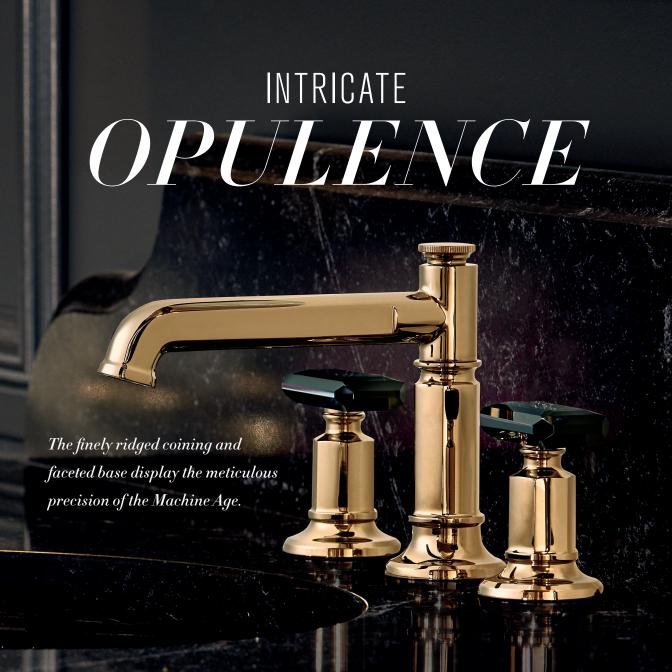

## THE DAWN OF AN OLD ERA

The Invari™ collection introduces a new reign of Edwardian elegance, softened by a streamlined Machine Age sensibility. From the faceted base to the exquisite linchpin joints, its subtle decorative elements provide adornment without excess.

## A GOLDEN RENAISSANCE

The new Brilliance® Polished Gold finish heightens the sumptuous grandeur of the Invari™ collection. Its traditional architectures take on a regal air, each surface gleaming with lustrous shine.