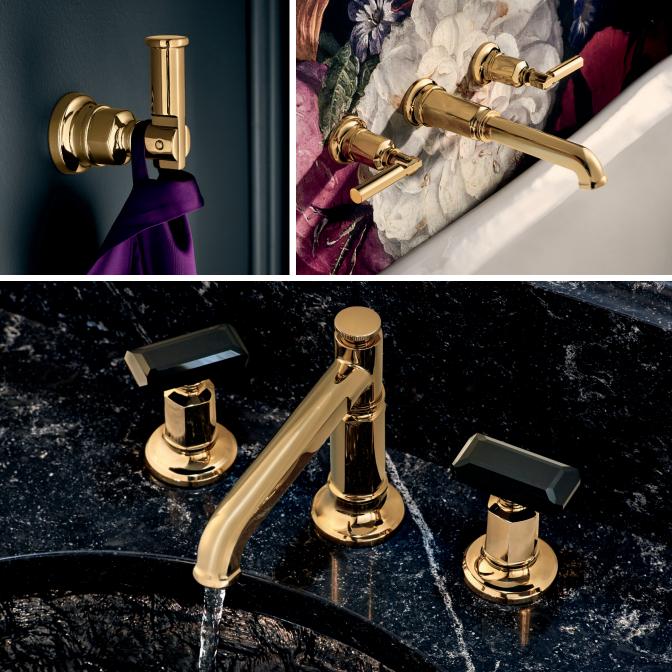

## A GOLDEN RENAISSANCE

The new Brilliance® Polished Gold finish heightens the sumptuous grandeur of the Invari™ collection. Its traditional architectures take on a regal air, each surface gleaming with lustrous shine.

Hand-assembled linchpin handles elevate the collection with a touch of artisan detail.

The graceful slide bar shower arm can be raised or lowered up to 12" to accommodate any height.

## THE DAWN OF AN OLD ERA

The Invari™ collection introduces a new reign of Edwardian elegance, softened by a streamlined Machine Age sensibility. From the faceted base to the exquisite linchpin joints, its subtle decorative elements provide adornment without excess.