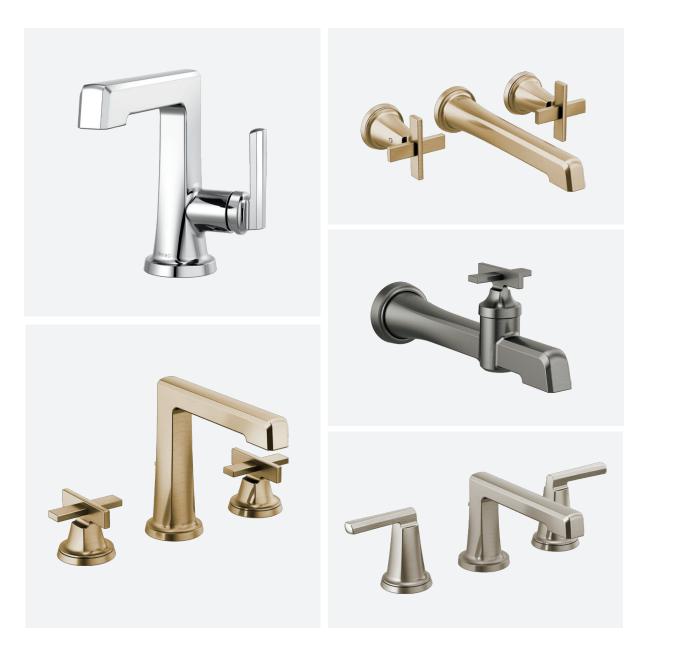

### TAILORED LUXURY

Customize the collection to suit your style—and your space. With a wide array of configurations, finishes and handle options, the Levoir<sup>™</sup> collection adapts masterfully to its surroundings.

#### COLLECTION BREADTH

The Levoir<sup>™</sup> collection offers a full suite to customize and outfit the entire bath space—including several lavatory and tub filler configurations, custom shower trims and components—along with elegantly coordinated accessories and hardware.