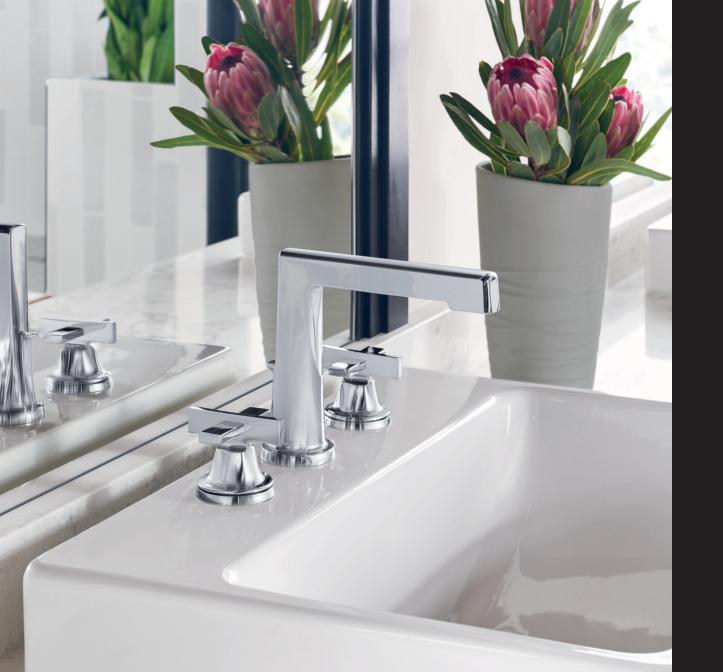

### TAILORED LUXURY

Customize the collection to suit your style—and your space. With a wide array of configurations, finishes and handle options, the Levoir<sup>™</sup> collection adapts masterfully to its surroundings.

#### COLLECTION BREADTH

The Levoir<sup>™</sup> collection offers a full suite to customize and outfit the entire bath space—including several lavatory and tub filler configurations, custom shower trims and components—along with elegantly coordinated accessories and hardware.