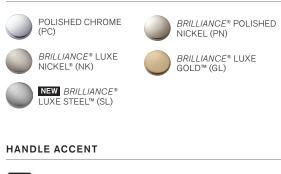

### CLOAKED IN ELEGANCE

The Brilliance<sup>\*</sup> Luxe Steel<sup>™</sup> finish makes its debut with the Levoir<sup>™</sup> Bath Collection. Its cool tones bring to life the interplay of shadow and light upon each faceted surface.

#### AVAILABLE FINISHES

BLACK CRYSTAL