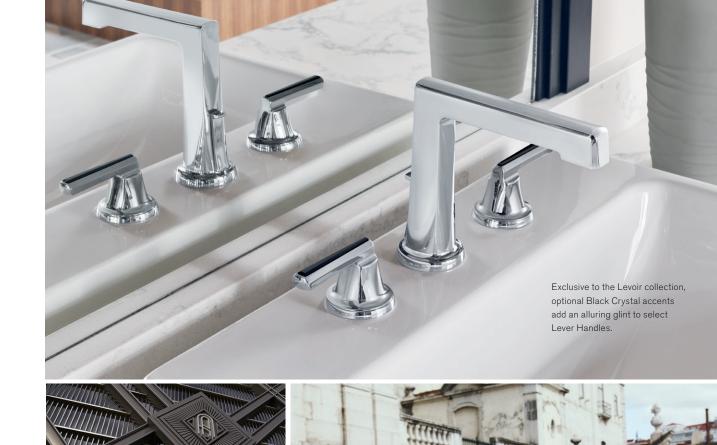

#### STUNNING CONTOURS, IRRESISTIBLE MYSTIQUE

The refined opulence of the Levoir<sup>™</sup> collection commands the room. Chamfered edges reveal the subtle influences of a 1960s aesthetic, while slender proportions and graceful curves pay homage to classic British automotive design.

#### COLLECTION BREADTH

The Levoir<sup>™</sup> collection offers a full suite to customize and outfit the entire bath space—including several lavatory and tub filler configurations, custom shower trims and components—along with elegantly coordinated accessories and hardware.