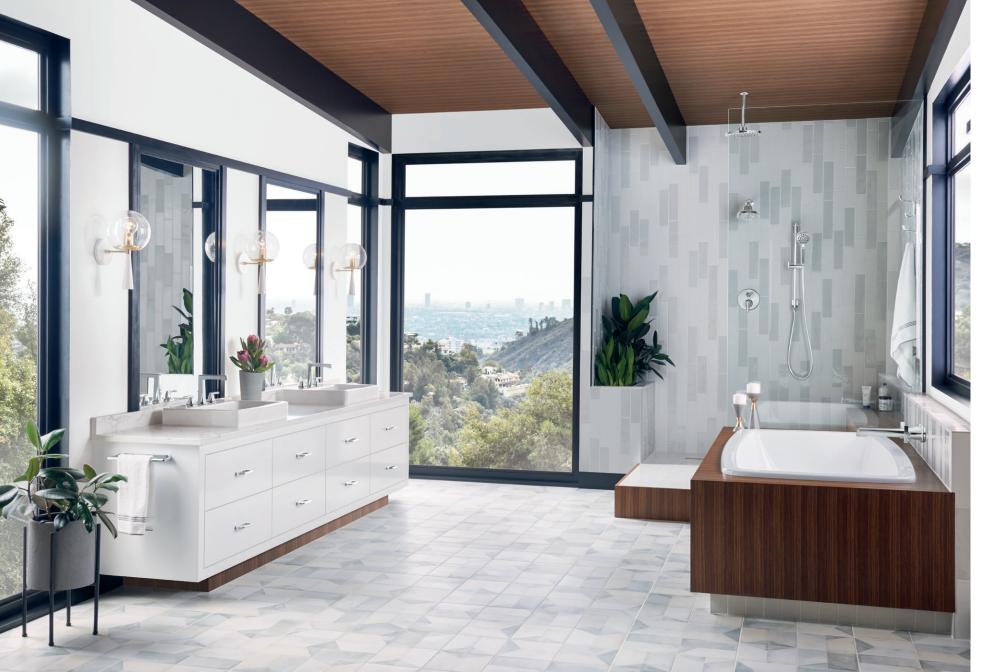

### TAILORED LUXURY

Customize the collection to suit your style—and your space. With a wide array of configurations, finishes and handle options, the Levoir<sup>™</sup> collection adapts masterfully to its surroundings.

#### COLLECTION BREADTH

The Levoir<sup>™</sup> collection offers a full suite to customize and outfit the entire bath space—including several lavatory and tub filler configurations, custom shower trims and components—along with elegantly coordinated accessories and hardware.