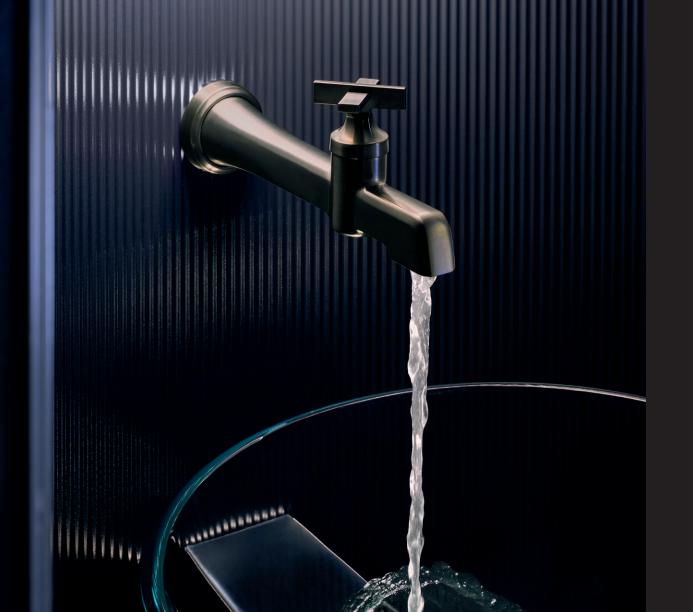

### CLOAKED IN ELEGANCE

The Brilliance<sup>\*</sup> Luxe Steel<sup>™</sup> finish makes its debut with the Levoir<sup>™</sup> Bath Collection. Its cool tones bring to life the interplay of shadow and light upon each faceted surface.

#### STUNNING CONTOURS, IRRESISTIBLE MYSTIQUE

The refined opulence of the Levoir<sup>™</sup> collection commands the room. Chamfered edges reveal the subtle influences of a 1960s aesthetic, while slender proportions and graceful curves pay homage to classic British automotive design.

### *EXQUISITE DESIGN,* ENDLESS COMFORT

The striking form of the Levoir<sup>™</sup> collection is rivaled only by its indulgent sensory experience. Lavish details, such as the chamfered edges on the showerhead and shower arm, combine with luxurious flow patterns to transform any space into a personal oasis.