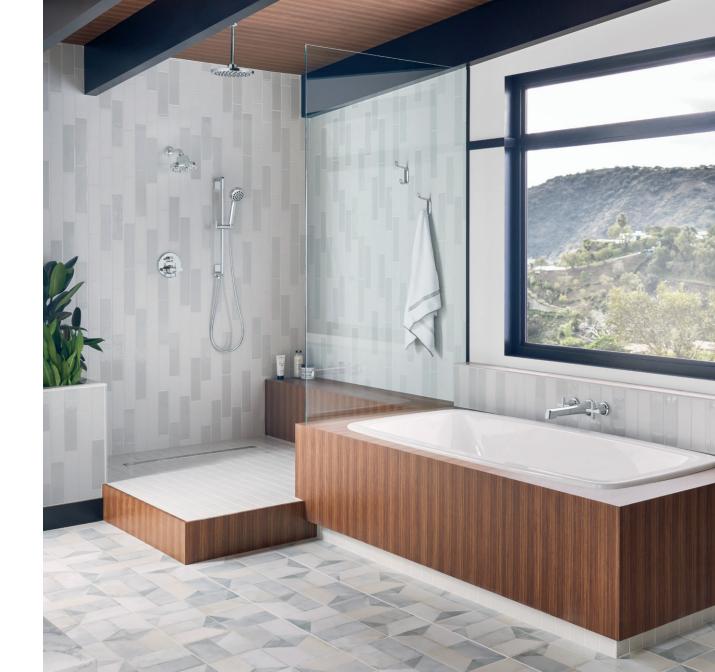

### *EXQUISITE DESIGN,* ENDLESS COMFORT

The striking form of the Levoir<sup>™</sup> collection is rivaled only by its indulgent sensory experience. Lavish details, such as the chamfered edges on the showerhead and shower arm, combine with luxurious flow patterns to transform any space into a personal oasis.

#### COLLECTION BREADTH

The Levoir<sup>™</sup> collection offers a full suite to customize and outfit the entire bath space—including several lavatory and tub filler configurations, custom shower trims and components—along with elegantly coordinated accessories and hardware.