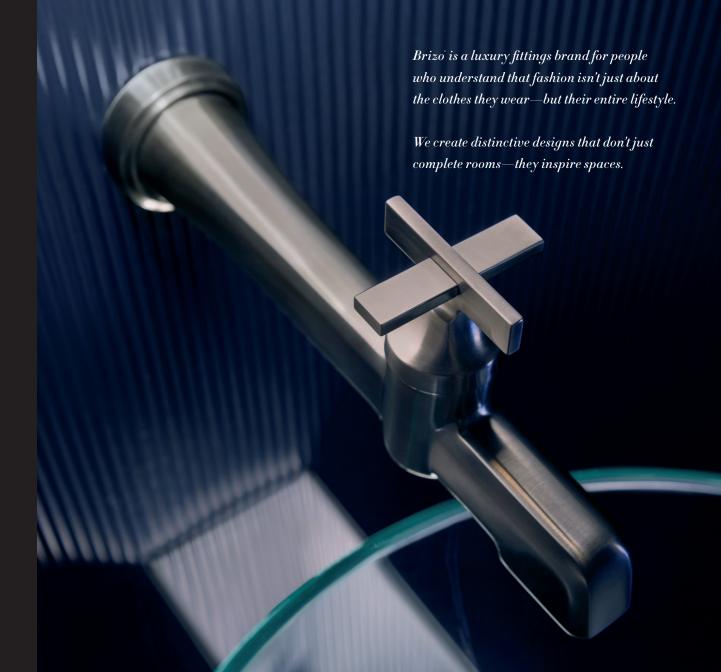

## DARING. DISTINGUISHED. DEBONAIR. *A thrilling intrigue.*

The Levoir Bath Collection by Brizo<sup>®</sup> delivers cunning sophistication at every line of sight. Its sleek curvatures are deceptively understated, beguiling the senses while hinting there is more to be discovered than first meets the eye.

### CLOAKED IN ELEGANCE

The Brilliance<sup>\*</sup> Luxe Steel<sup>™</sup> finish makes its debut with the Levoir<sup>™</sup> Bath Collection. Its cool tones bring to life the interplay of shadow and light upon each faceted surface.

#### STUNNING CONTOURS, IRRESISTIBLE MYSTIQUE

The refined opulence of the Levoir<sup>™</sup> collection commands the room. Chamfered edges reveal the subtle influences of a 1960s aesthetic, while slender proportions and graceful curves pay homage to classic British automotive design.