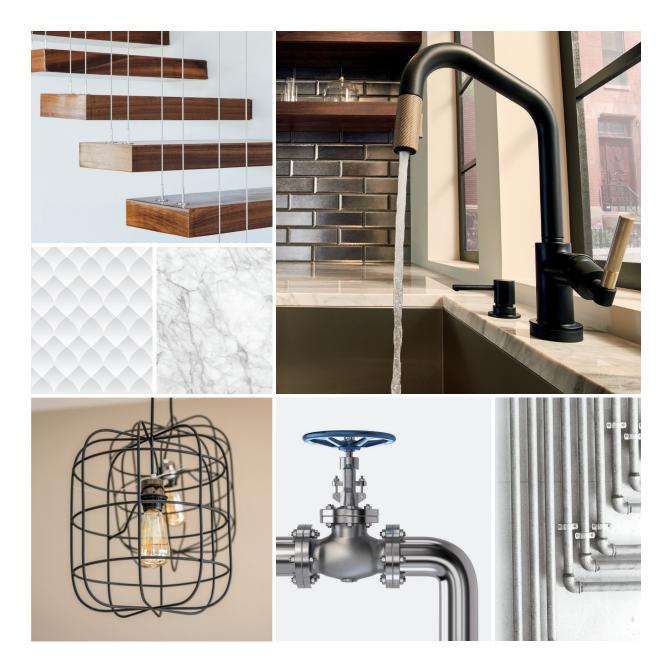

### STUNNINGLY DETAILED.

Carefully chosen touches abound in the Litze™ Kitchen Collection—including deliberately placed, beautifully textured knurling details—providing functional benefits while celebrating the beauty of craftsmanship.

### AMAZINGLY VERSATILE.

Multiple spout and handle options make this collection adaptable to any design. The strikingly simple bent tube spout on the pull-down, bridge and bar faucet is a true study of form, and is available in three distinct shapes—Arc, Square and Angled—each creating its own modern, geometric statement.

Combine the perfect spout with one of two handle options—Knurled Lever or Industrial Lever—for a statement piece that reunites artistry and industrial design. This level of customization creates a collection whose beauty is matched only by its versatility.