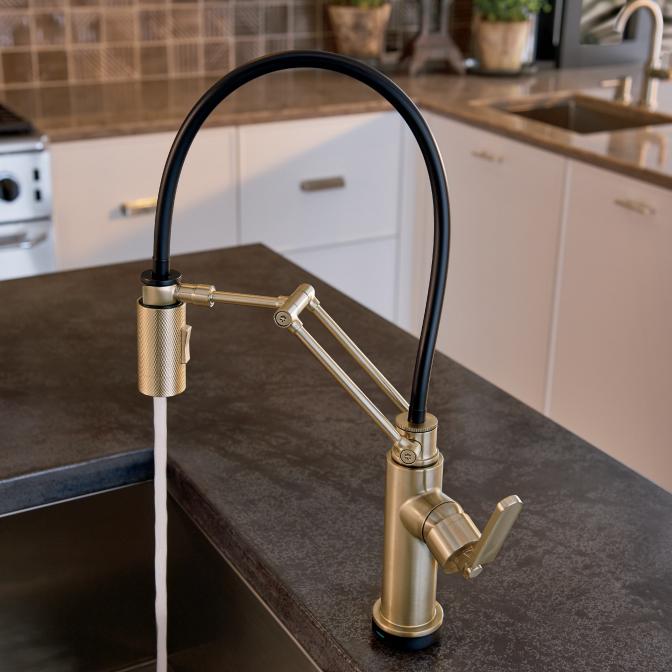

### STUNNINGLY DETAILED.

Carefully chosen touches abound in the Litze™ Kitchen Collection—including deliberately placed, beautifully textured knurling details—providing functional benefits while celebrating the beauty of craftsmanship.

### INTRODUCING LUXE GOLD IN THE KITCHEN.

See finely crafted details brought to life in the Brilliance\* Luxe Gold™ finish—making its debut in the kitchen.