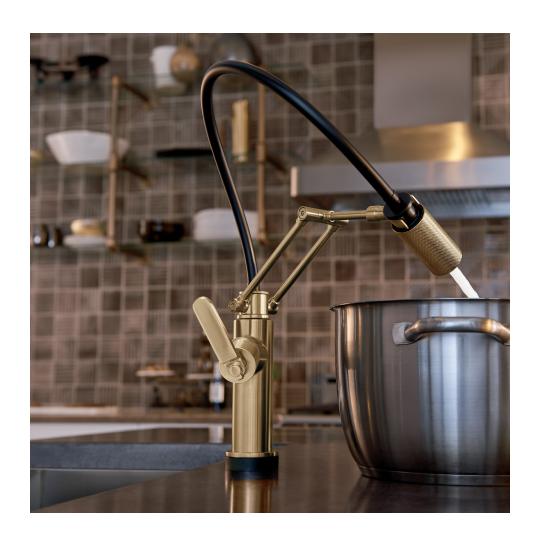

### AMAZINGLY VERSATILE.

Multiple spout and handle options make this collection adaptable to any design. The strikingly simple bent tube spout on the pull-down, bridge and bar faucet is a true study of form, and is available in three distinct shapes—Arc, Square and Angled—each creating its own modern, geometric statement.

Combine the perfect spout with one of two handle options—Knurled Lever or Industrial Lever—for a statement piece that reunites artistry and industrial design. This level of customization creates a collection whose beauty is matched only by its versatility.