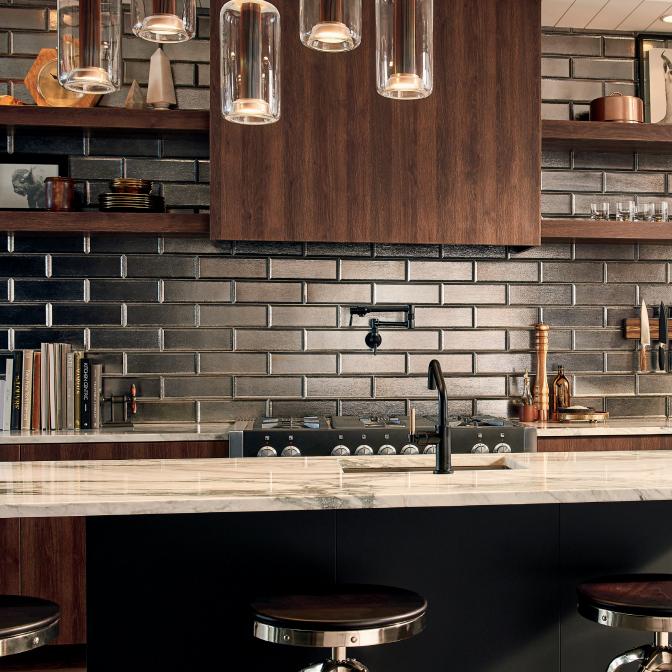

### STUNNINGLY DETAILED.

Carefully chosen touches abound in the Litze™ Kitchen Collection—including deliberately placed, beautifully textured knurling details—providing functional benefits while celebrating the beauty of craftsmanship.

### AMAZINGLY VERSATILE.

Multiple spout and handle options make this collection adaptable to any design. The strikingly simple bent tube spout on the pull-down, bridge and bar faucet is a true study of form, and is available in three distinct shapes—Arc, Square and Angled—each creating its own modern, geometric statement.

Combine the perfect spout with one of two handle options—Knurled Lever or Industrial Lever—for a statement piece that reunites artistry and industrial design. This level of customization creates a collection whose beauty is matched only by its versatility.