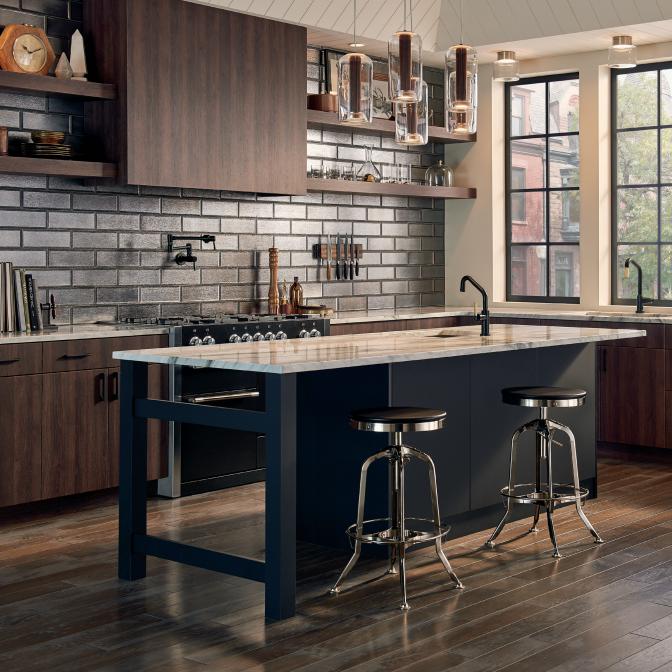

### TEXTURED. VERSATILE. VIBRANT.

Art meets craft.

Inspired by the revival of the arts and crafts movement, the Litze Kitchen Collection by Brizo\* melds a clean, contemporary sensibility with a crafted style to strike the perfect balance.

### STUNNINGLY DETAILED.

Carefully chosen touches abound in the Litze™ Kitchen Collection—including deliberately placed, beautifully textured knurling details—providing functional benefits while celebrating the beauty of craftsmanship.

### AMAZINGLY VERSATILE.

Multiple spout and handle options make this collection adaptable to any design. The strikingly simple bent tube spout on the pull-down, bridge and bar faucet is a true study of form, and is available in three distinct shapes—Arc, Square and Angled—each creating its own modern, geometric statement.

Combine the perfect spout with one of two handle options—Knurled Lever or Industrial Lever—for a statement piece that reunites artistry and industrial design. This level of customization creates a collection whose beauty is matched only by its versatility.

# BEAUTIFULLY COMPLETE.

The Litze<sup>™</sup> Kitchen Collection offers a range of configurations, handle options and technologies, to create a luxurious, versatile kitchen suite.

- Pull-Down Faucet
- Bridge Faucet with Side Sprayer
- Articulating Faucet
- Bar Faucet
- Complementary Accessories
- Coordinating Wall and Deck Mount Pot Fillers