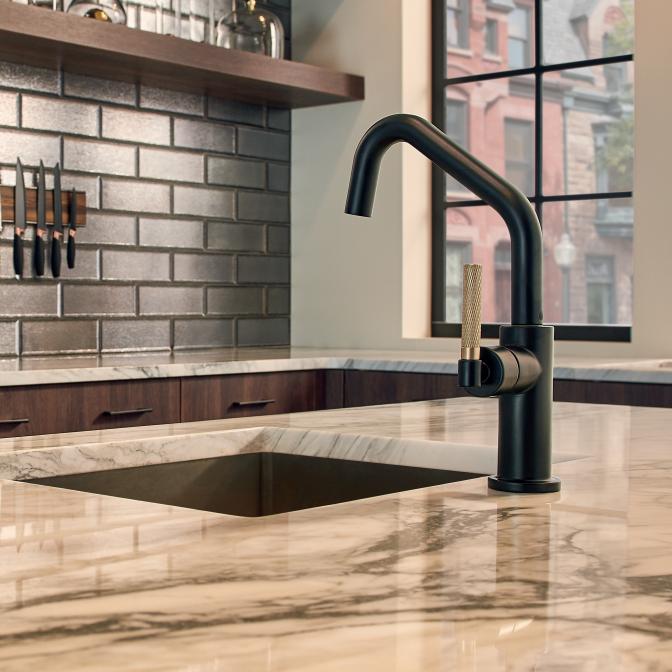

### TEXTURED. VERSATILE. VIBRANT.

Art meets craft.

Inspired by the revival of the arts and crafts movement, the Litze Kitchen Collection by Brizo\* melds a clean, contemporary sensibility with a crafted style to strike the perfect balance.

### STUNNINGLY DETAILED.

Carefully chosen touches abound in the Litze™ Kitchen Collection—including deliberately placed, beautifully textured knurling details—providing functional benefits while celebrating the beauty of craftsmanship.

### AMAZINGLY VERSATILE.

Multiple spout and handle options make this collection adaptable to any design. The strikingly simple bent tube spout on the pull-down, bridge and bar faucet is a true study of form, and is available in three distinct shapes—Arc, Square and Angled—each creating its own modern, geometric statement.

Combine the perfect spout with one of two handle options—Knurled Lever or Industrial Lever—for a statement piece that reunites artistry and industrial design. This level of customization creates a collection whose beauty is matched only by its versatility.