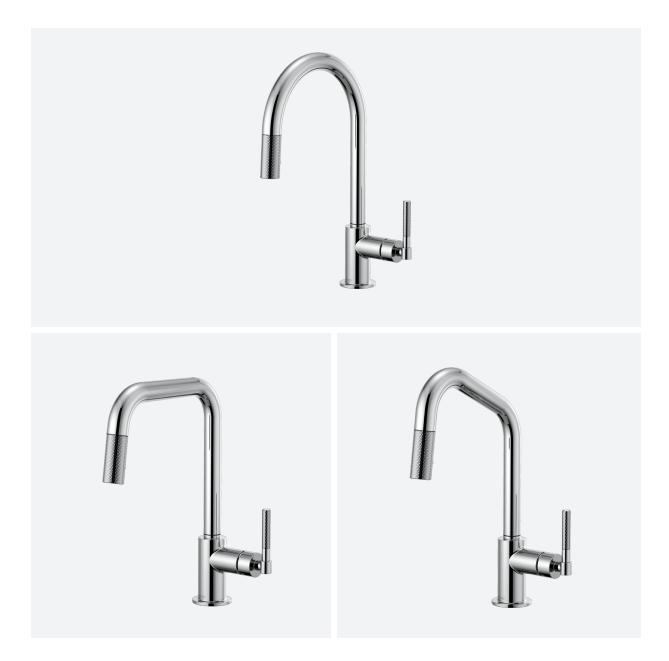

### AMAZINGLY VERSATILE.

Multiple spout and handle options make this collection adaptable to any design. The strikingly simple bent tube spout on the pull-down, bridge and bar faucet is a true study of form, and is available in three distinct shapes—Arc, Square and Angled—each creating its own modern, geometric statement.

Combine the perfect spout with one of two handle options—Knurled Lever or Industrial Lever—for a statement piece that reunites artistry and industrial design. This level of customization creates a collection whose beauty is matched only by its versatility.