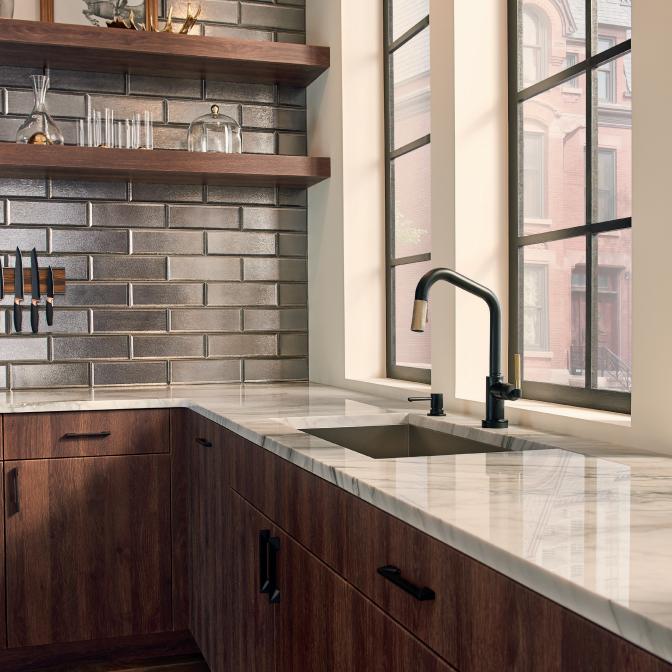

### STUNNINGLY DETAILED.

Carefully chosen touches abound in the Litze™ Kitchen Collection—including deliberately placed, beautifully textured knurling details—providing functional benefits while celebrating the beauty of craftsmanship.

### AMAZINGLY VERSATILE.

Multiple spout and handle options make this collection adaptable to any design. The strikingly simple bent tube spout on the pull-down, bridge and bar faucet is a true study of form, and is available in three distinct shapes—Arc, Square and Angled—each creating its own modern, geometric statement.

Combine the perfect spout with one of two handle options—Knurled Lever or Industrial Lever—for a statement piece that reunites artistry and industrial design. This level of customization creates a collection whose beauty is matched only by its versatility.

# BEAUTIFULLY COMPLETE.

The Litze<sup>™</sup> Kitchen Collection offers a range of configurations, handle options and technologies, to create a luxurious, versatile kitchen suite.

- Pull-Down Faucet
- Bridge Faucet with Side Sprayer
- Articulating Faucet
- Bar Faucet
- Complementary Accessories
- Coordinating Wall and Deck Mount Pot Fillers