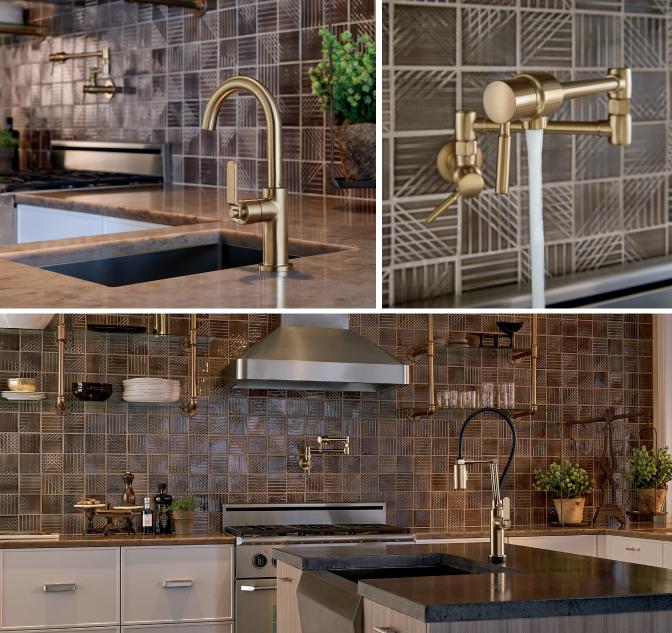

### INTRODUCING LUXE GOLD IN THE KITCHEN.

See finely crafted details brought to life in the Brilliance\* Luxe Gold™ finish—making its debut in the kitchen.

# BEAUTIFULLY COMPLETE.

The Litze<sup>™</sup> Kitchen Collection offers a range of configurations, handle options and technologies, to create a luxurious, versatile kitchen suite.

- Pull-Down Faucet
- Bridge Faucet with Side Sprayer
- Articulating Faucet
- Bar Faucet
- Complementary Accessories
- Coordinating Wall and Deck Mount Pot Fillers