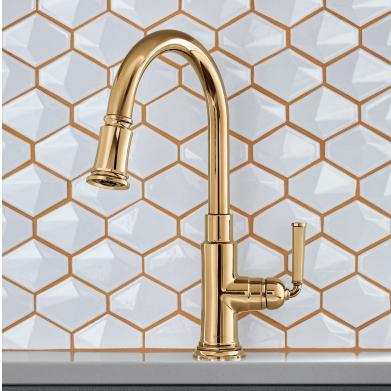

# A MATCH FOR EVERY STYLE

A range of available finishes showcases the versatility of the Rook® collection. Each finish adds subtle distinctions, from the gleaming warmth of the new Brilliance® Polished Gold to the cool tones of the Brilliance® Luxe Steel™.

### **AVAILABLE FINISHES**

POLISHED CHROME (PC)

BRILLIANCE® STAINLESS (SS)

BRILLIANCE® LUXE GOLD® (GL)

BRILLIANCE® LUXE STEEL™ (SL)

BRILLIANCE® POLISHED GOLD (PG)