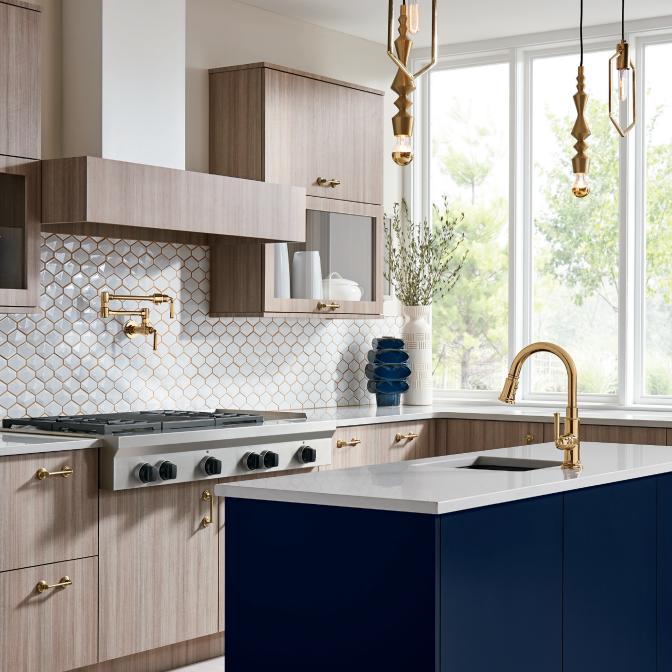

## COLLECTION BREADTH

The Rook® Kitchen Collection features a variety of faucet configurations along with pot fillers and coordinating accessories—including decorative hardware from the Rook Bath Collection—to outfit any kitchen space.