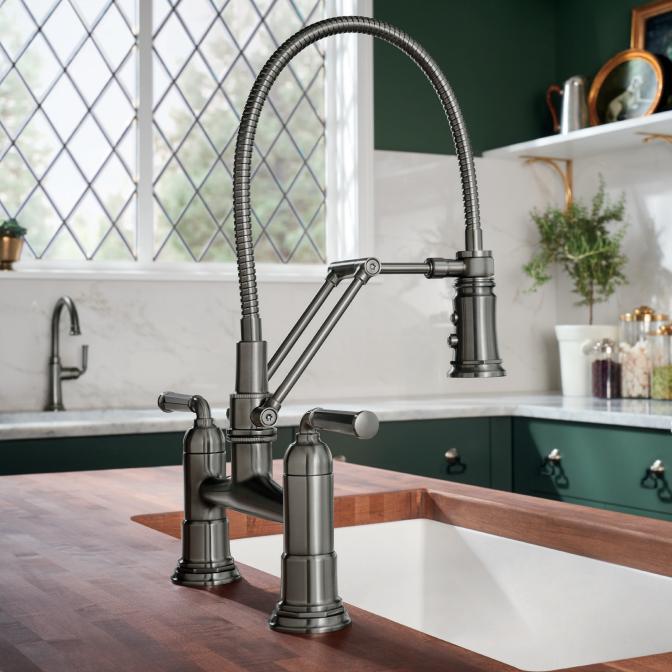

# POSITIONED TO ADVANTAGE

Culinary innovation evolves yet again, as the Rook® collection introduces the effortless adaptability of the Articulating Kitchen Faucet to a new bridge configuration.