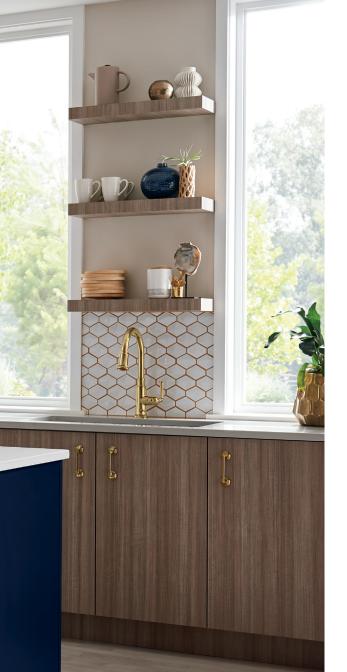

# A BRILLIANT ENDGANE

In the exquisitely calculated Rook® collection, each detail builds upon the next. Graceful curves complement precise angles, from the crisp edges of the hexagonal base to the sweeping arch of the spout.

# A MATCH FOR EVERY STYLE

A range of available finishes showcases the versatility of the Rook® collection. Each finish adds subtle distinctions, from the gleaming warmth of the new Brilliance® Polished Gold to the cool tones of the Brilliance® Luxe Steel™.