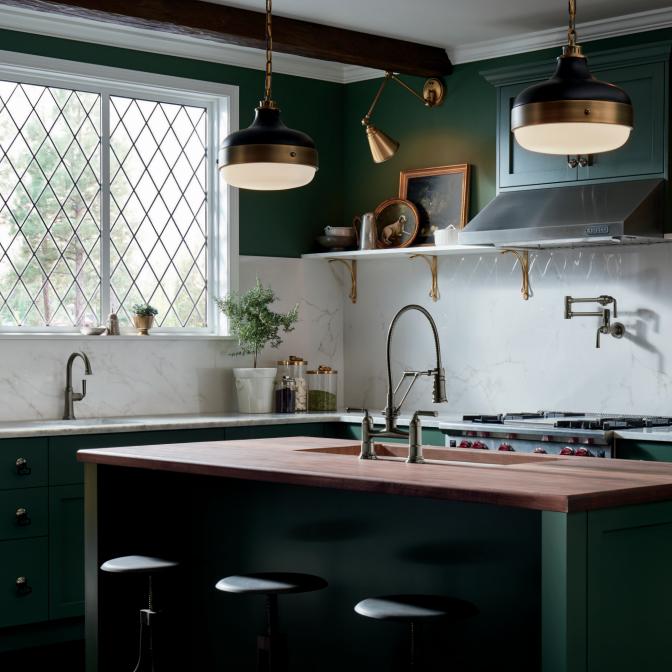

## A MOVE AHEAD.

The Rook® Kitchen Collection by Brizo® exudes stately elegance at every turn. The classic craftsman style is reminiscent of an early 20th century aesthetic, while contemporary, feminine touches elevate and modernize the look.

# A BRILLIANT ENDGANE

In the exquisitely calculated Rook® collection, each detail builds upon the next. Graceful curves complement precise angles, from the crisp edges of the hexagonal base to the sweeping arch of the spout.

# POSITIONED TO ADVANTAGE

Culinary innovation evolves yet again, as the Rook® collection introduces the effortless adaptability of the Articulating Kitchen Faucet to a new bridge configuration.

## COLLECTION BREADTH

The Rook® Kitchen Collection features a variety of faucet configurations along with pot fillers and coordinating accessories—including decorative hardware from the Rook Bath Collection—to outfit any kitchen space.