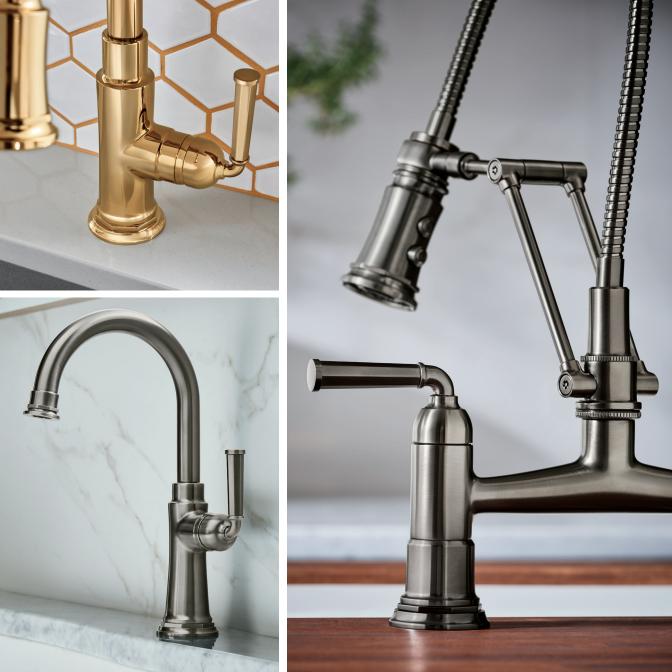

# A MATCH FOR EVERY STYLE

A range of available finishes showcases the versatility of the Rook® collection. Each finish adds subtle distinctions, from the gleaming warmth of the new Brilliance® Polished Gold to the cool tones of the Brilliance® Luxe Steel™.

### **AVAILABLE FINISHES**

POLISHED CHROME (PC)

BRILLIANCE® STAINLESS (SS)

BRILLIANCE® LUXE GOLD® (GL)

BRILLIANCE® LUXE STEEL™ (SL)

BRILLIANCE® POLISHED GOLD (PG)