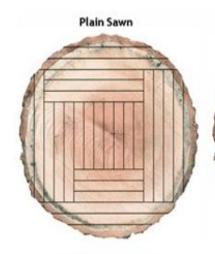

# *Cuts of Oak*

Plain Sawn

Quarter Sawn

Quarter Sawn

**Rift Sawn** 

Live Sawn

Live Sawn

**INSTALLATION & GCs** 