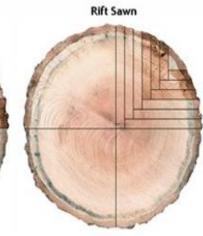

# *Cuts of Oak*

Plain Sawn

Quarter Sawn

Quarter Sawn

**Rift Sawn** 

Live Sawn

Live Sawn

**INSTALLATION & GCs** 