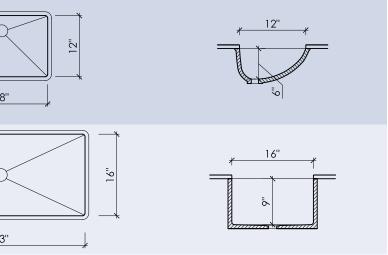

## NOTES

- outside radius

- All sinks are undermount only and can be integral sinks when paired with a Durat countertop - Block I-A, I-B, III, VIII have inside and outside radii of 1/2", Block XIV has an 1/2" inside and 3/4"

- All sinks come standard without overflow holes, but a 5/8" overflow is available upon request - All sink dimensions are inside dimensions, detailed spec sheets are available upon request - Sufficient support and/or blocking should be added to support the weight of the sinks