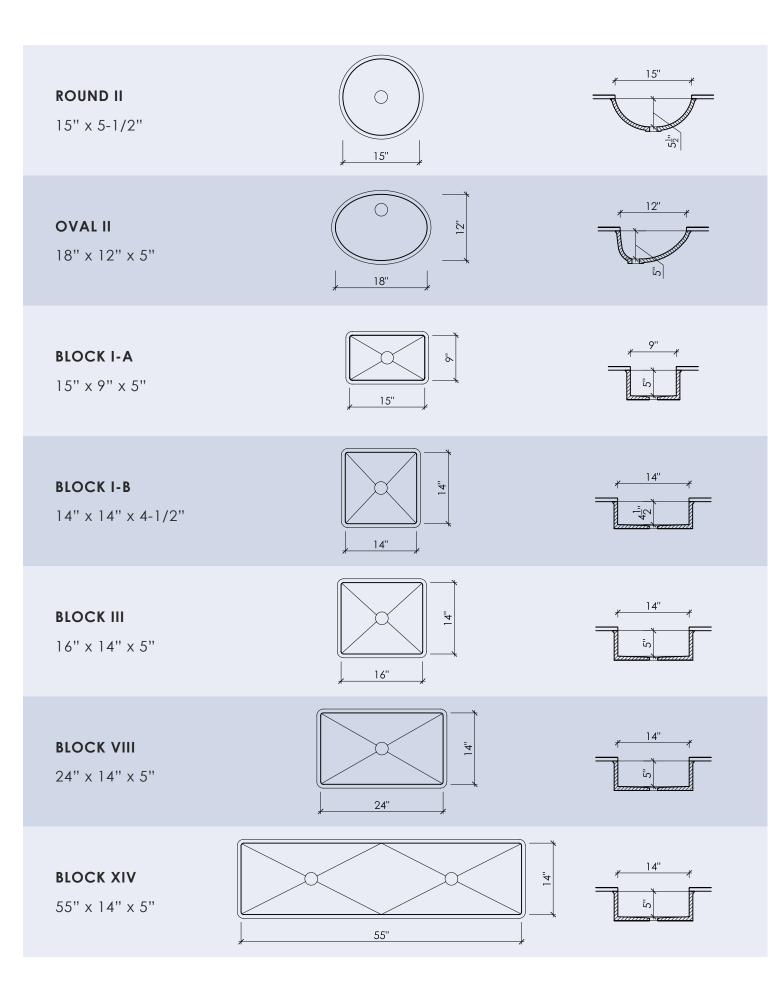

## NOTES

- outside radius

- All sinks are undermount only and can be integral sinks when paired with a Durat countertop - Block I-A, I-B, III, VIII have inside and outside radii of 1/2", Block XIV has an 1/2" inside and 3/4"

- All sinks come standard without overflow holes, but a 5/8" overflow is available upon request - All sink dimensions are inside dimensions, detailed spec sheets are available upon request - Sufficient support and/or blocking should be added to support the weight of the sinks