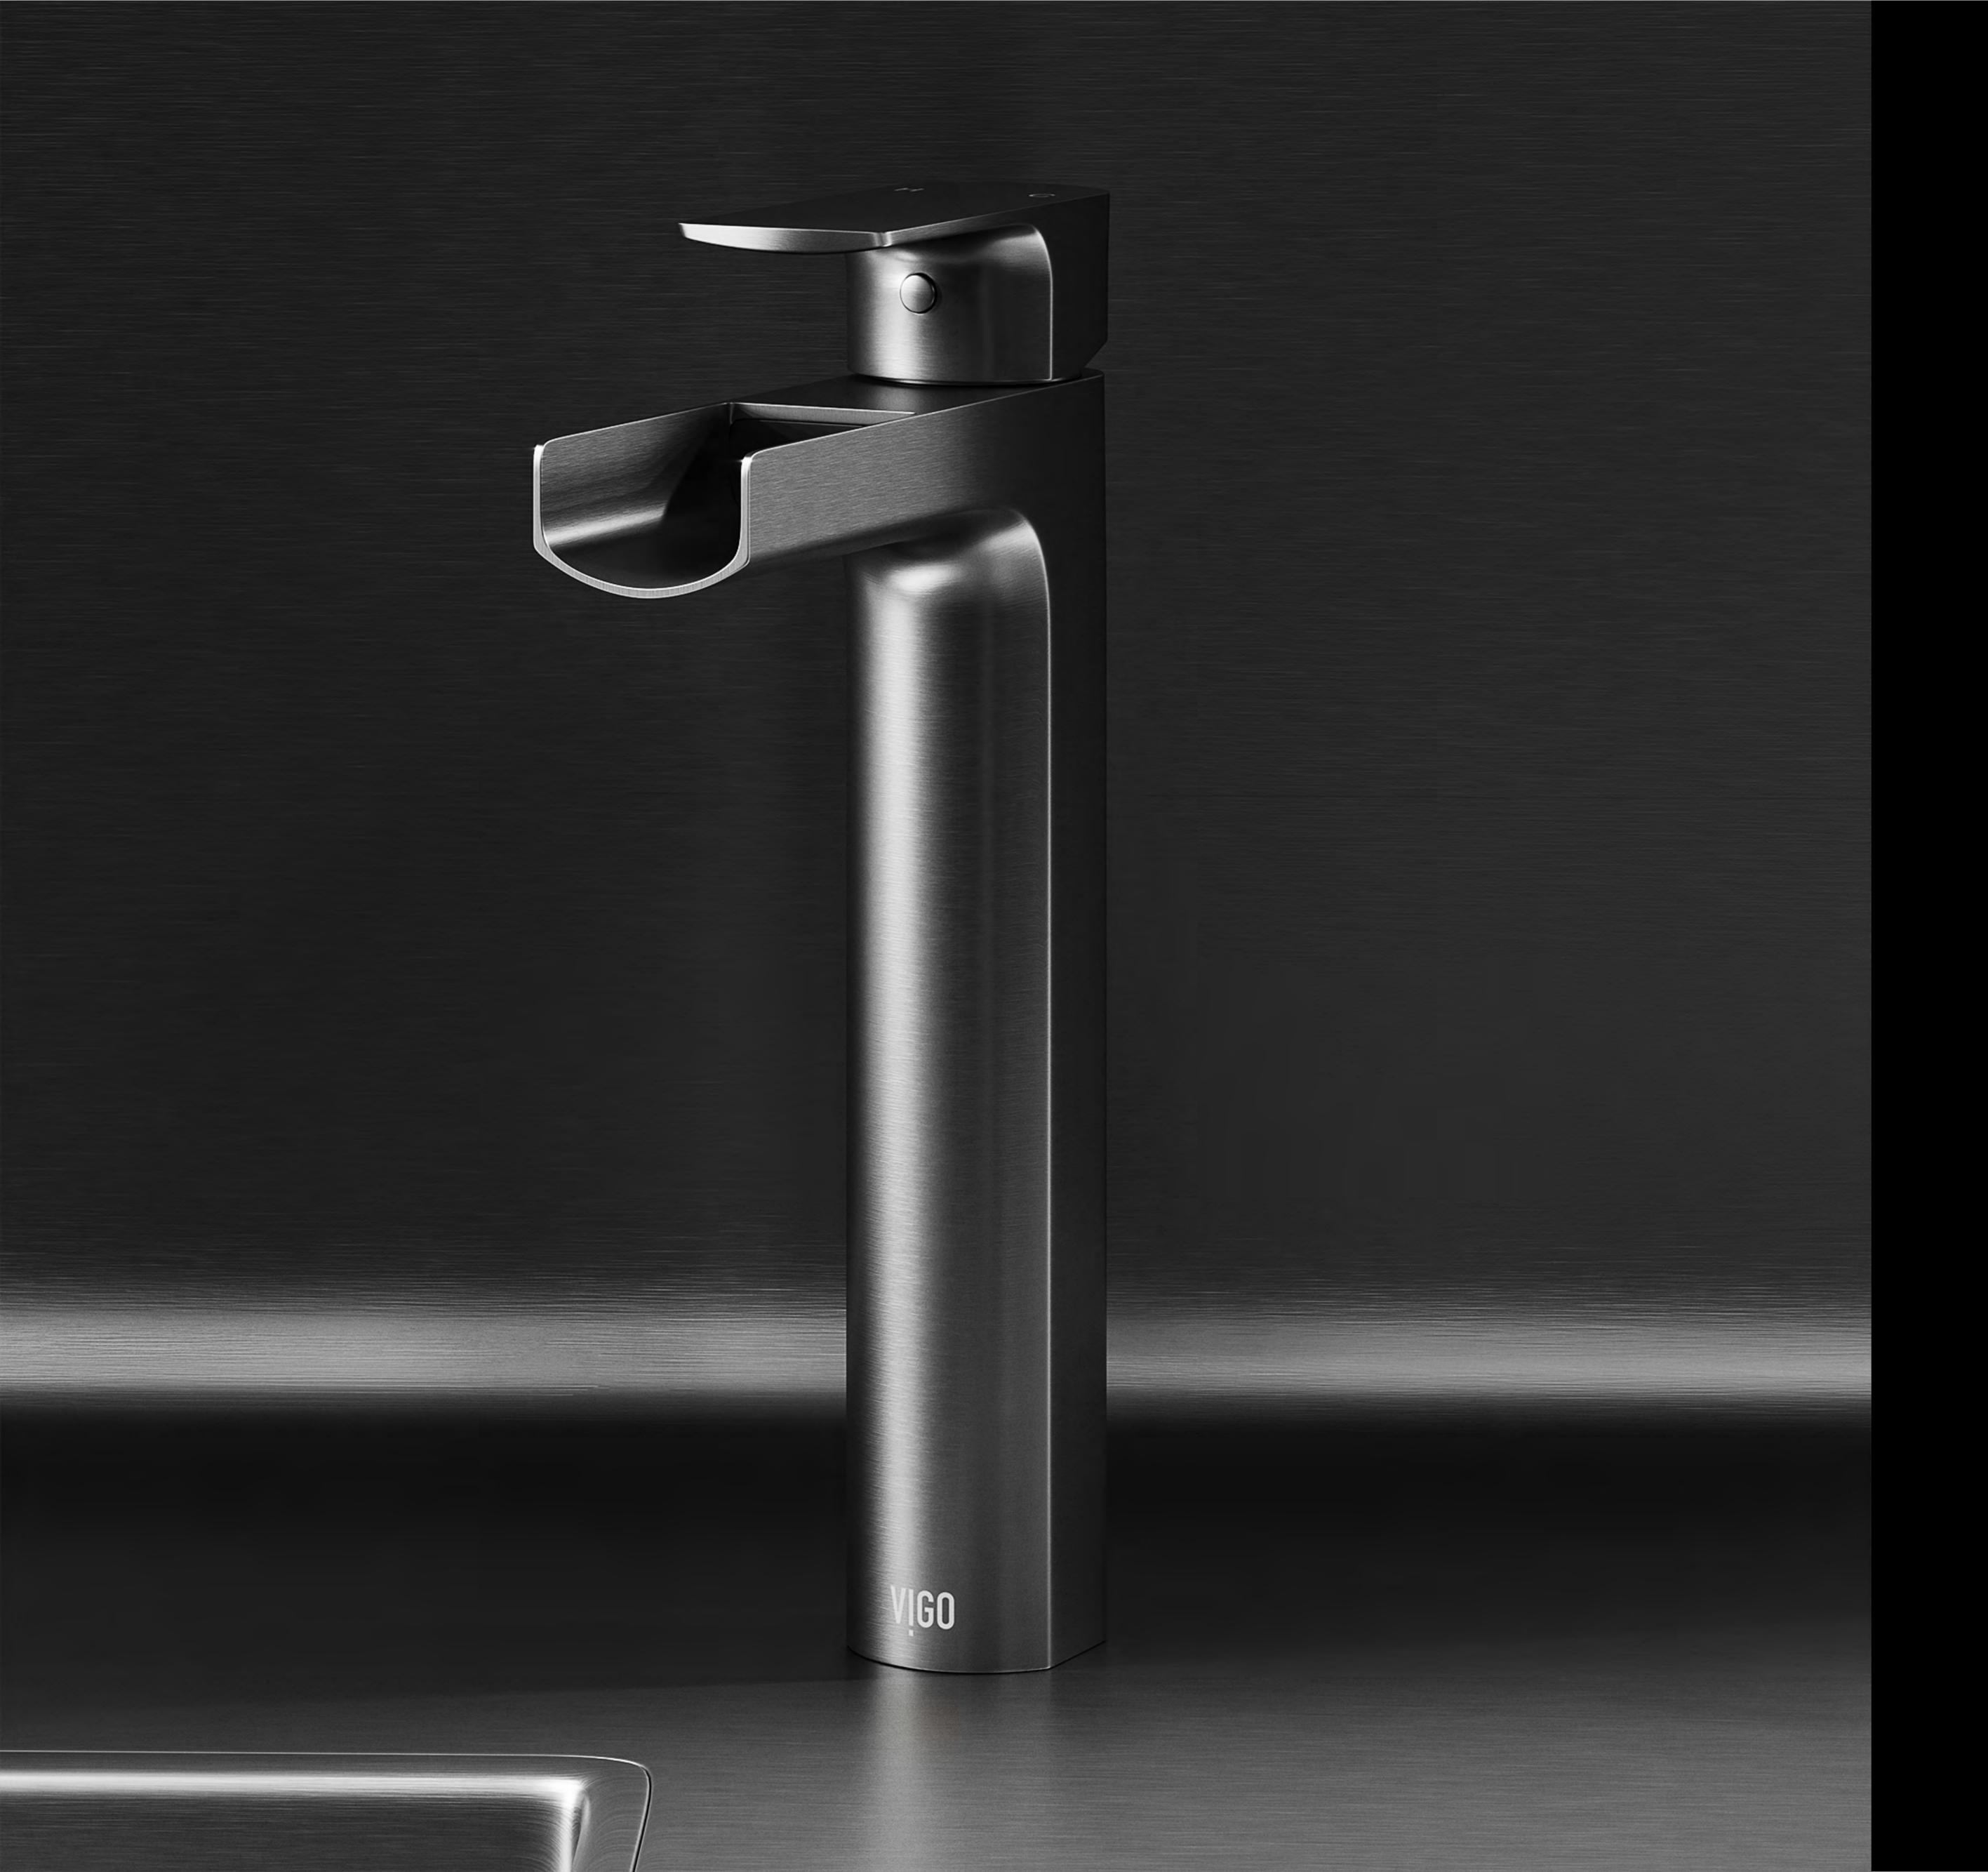

### ETERNAL ELEGANCE

The bridge between brushed nickel and matte black, VIGO's graphite black finish infuses the best of both elements into one new hue. This finish is both distinct yet neutral, making it ideal for bathrooms of every décor.

### GRAPHITE'S GRACE

VIGO's graphite black finishes on single hole and vessel mount bathroom faucets will make any room feel fresh and young again.