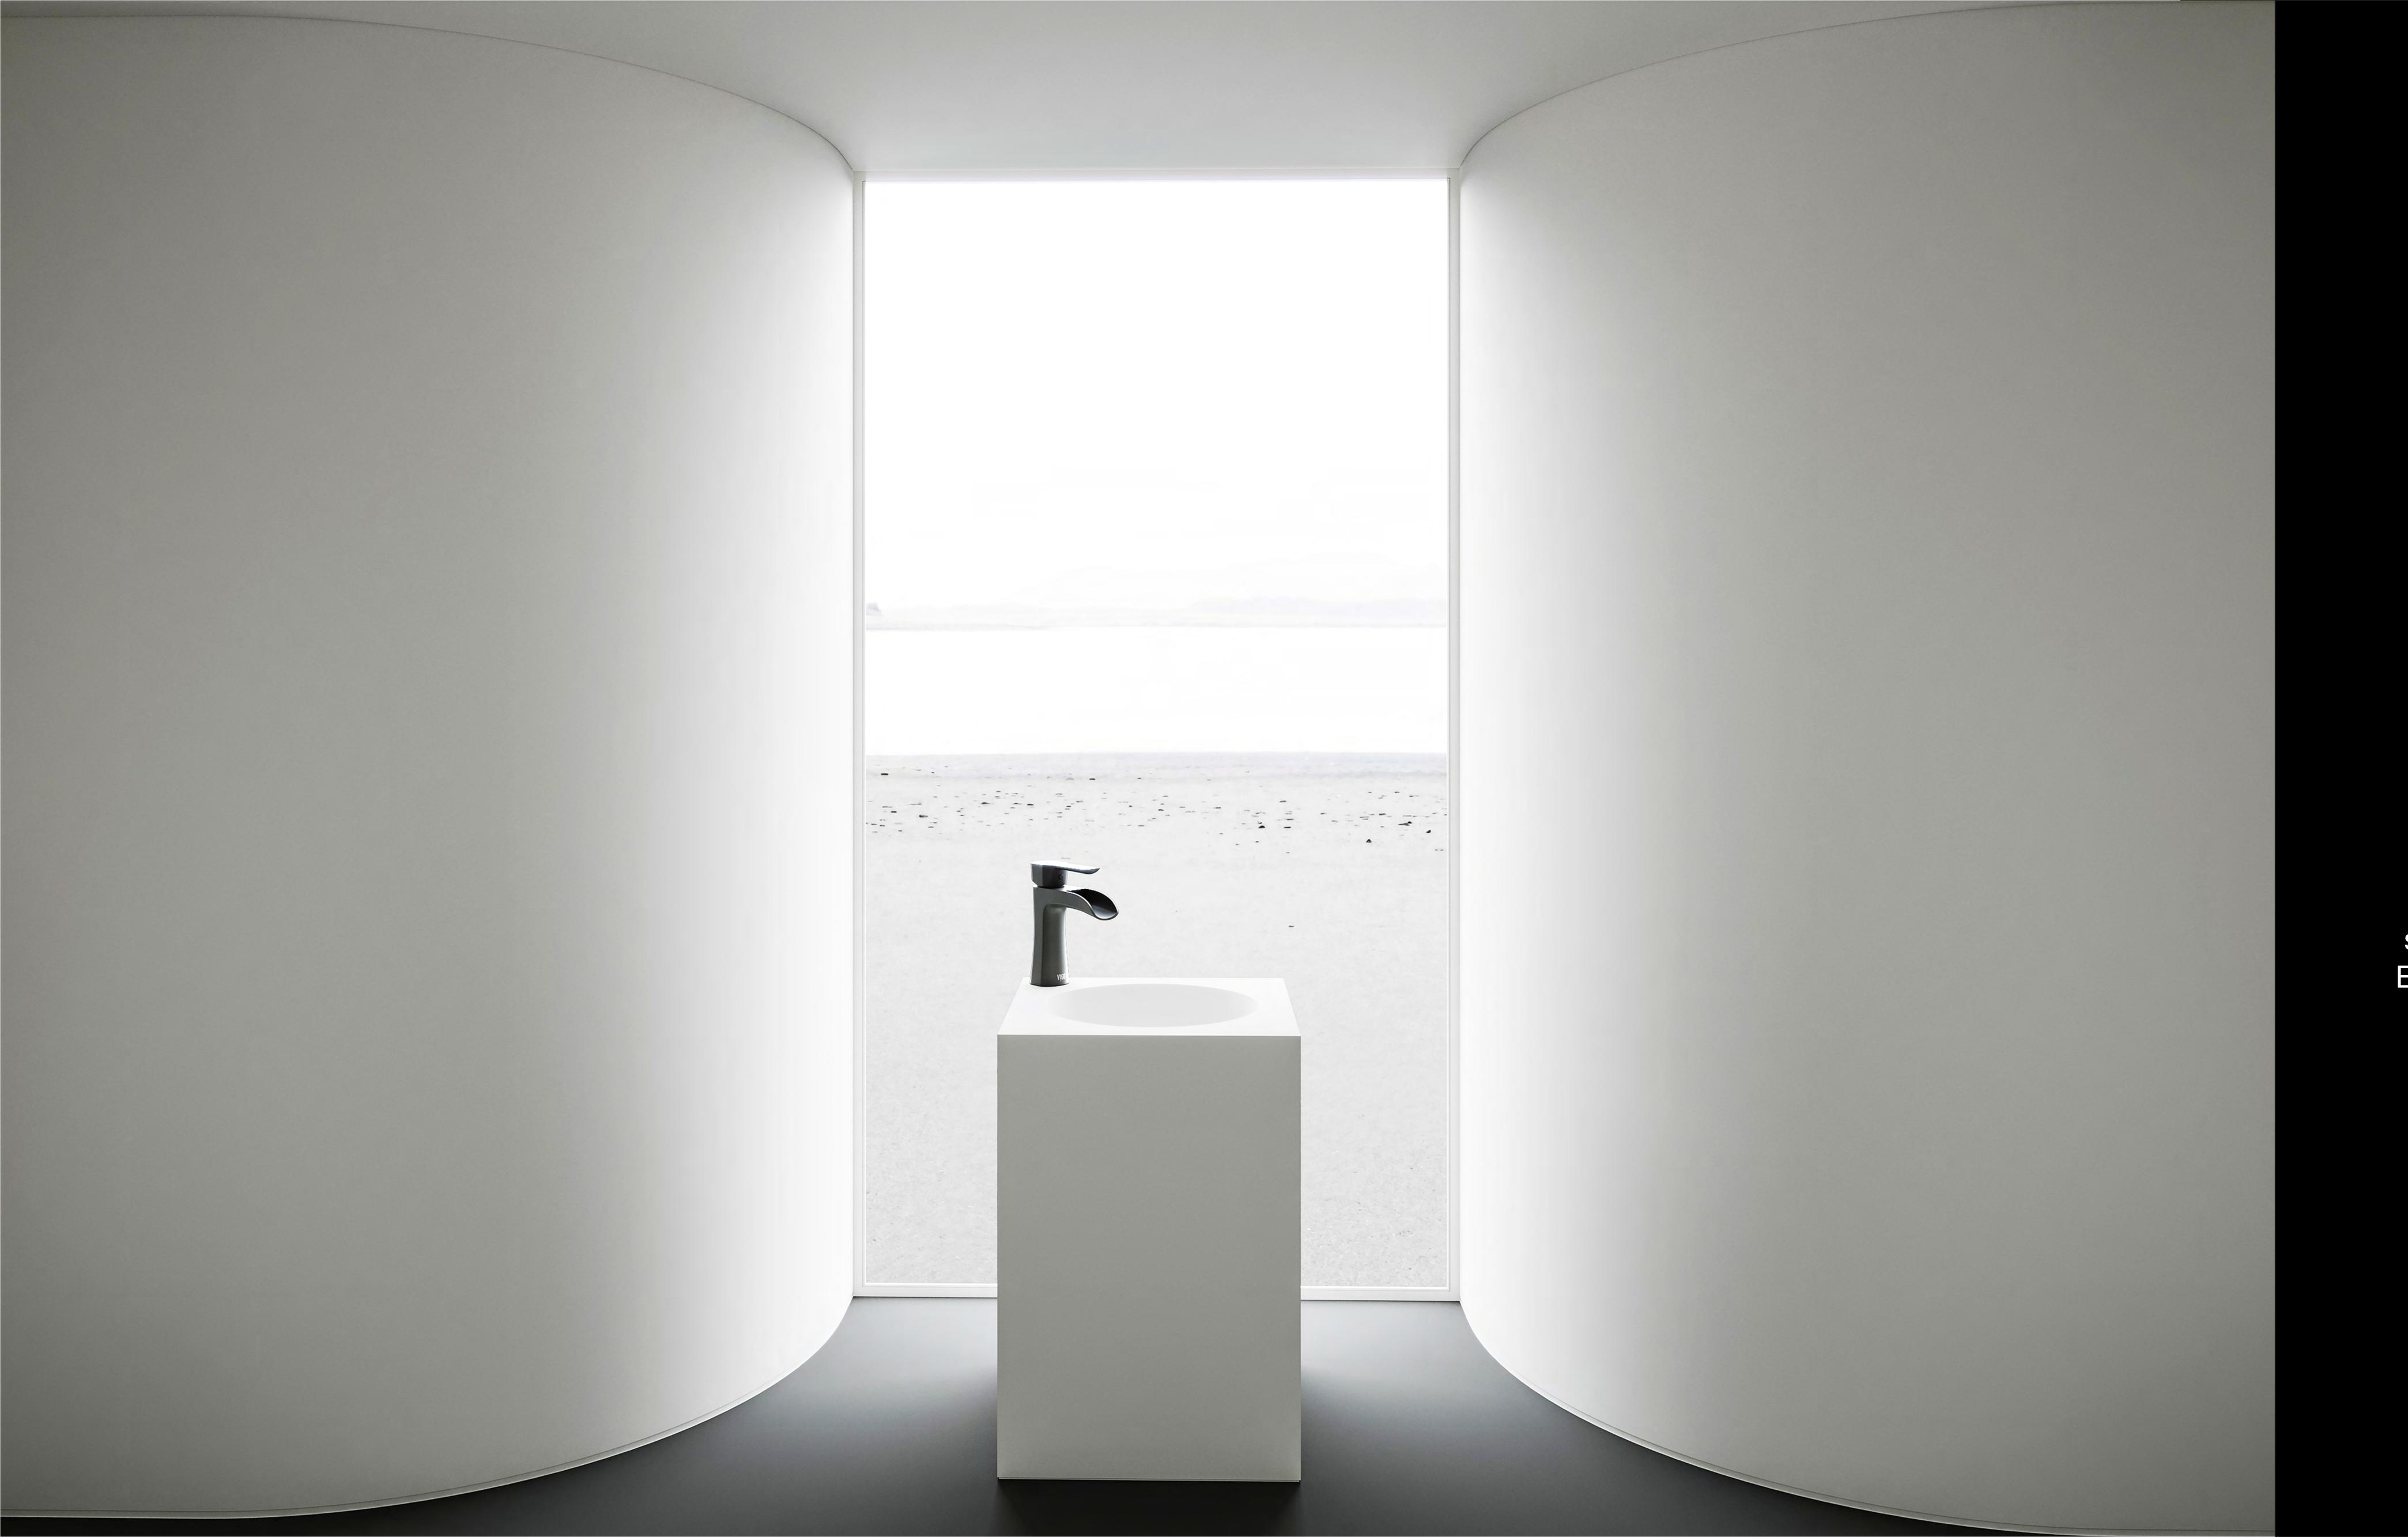

## BATHROOM COLLECTION

Kick your design up a notch with stunning shapes and impressive styles. Enjoy all that your bathroom has to offer.

### ETERNAL ELEGANCE

The bridge between brushed nickel and matte black, VIGO's graphite black finish infuses the best of both elements into one new hue. This finish is both distinct yet neutral, making it ideal for bathrooms of every décor.

### GRAPHITE'S GRACE

VIGO's graphite black finishes on single hole and vessel mount bathroom faucets will make any room feel fresh and young again.