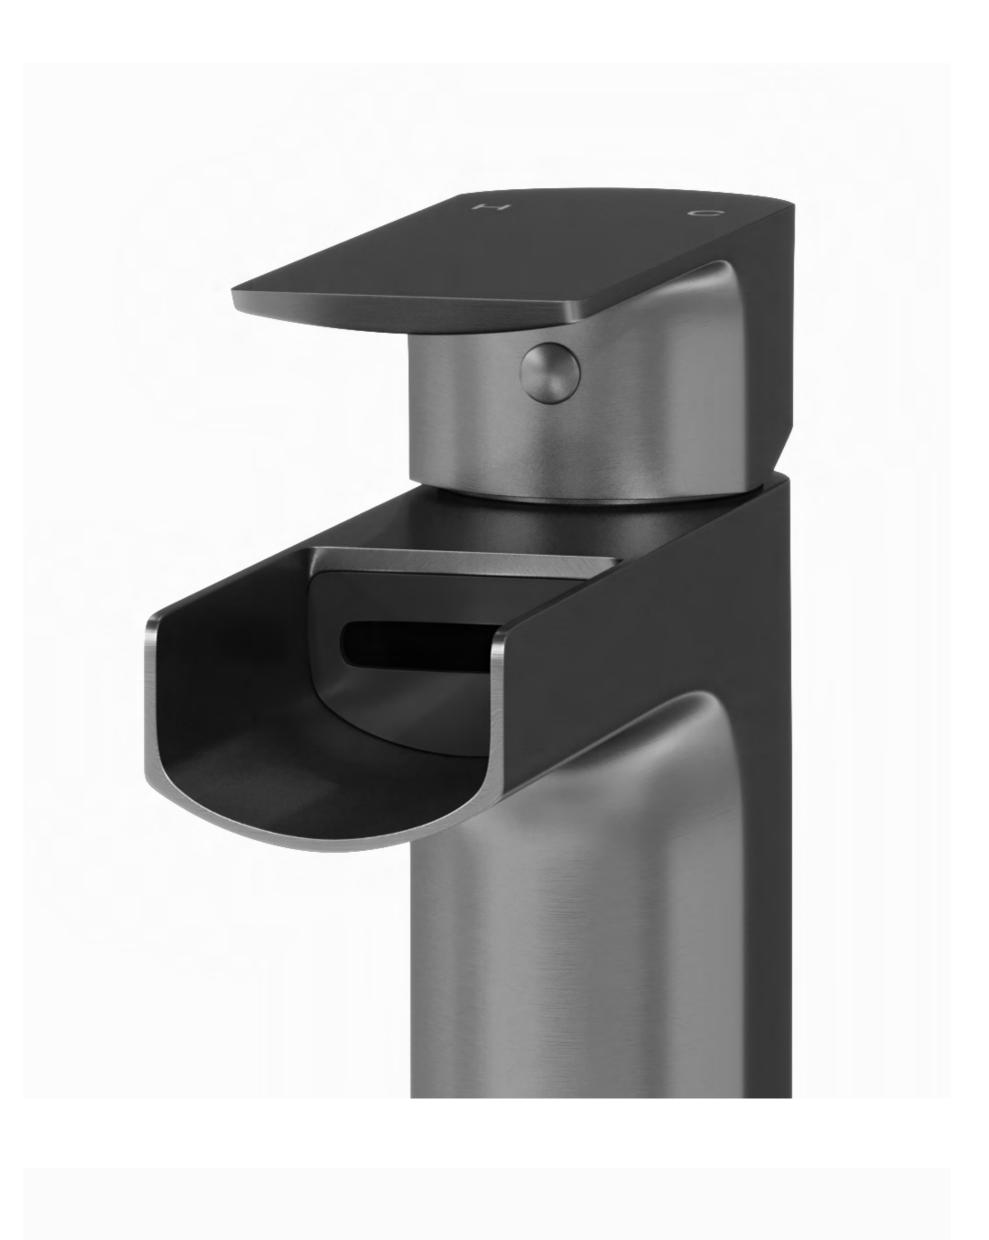

### ETERNAL ELEGANCE

The bridge between brushed nickel and matte black, VIGO's graphite black finish infuses the best of both elements into one new hue. This finish is both distinct yet neutral, making it ideal for bathrooms of every décor.

### GRAPHITE'S GRACE

VIGO's graphite black finishes on single hole and vessel mount bathroom faucets will make any room feel fresh and young again.