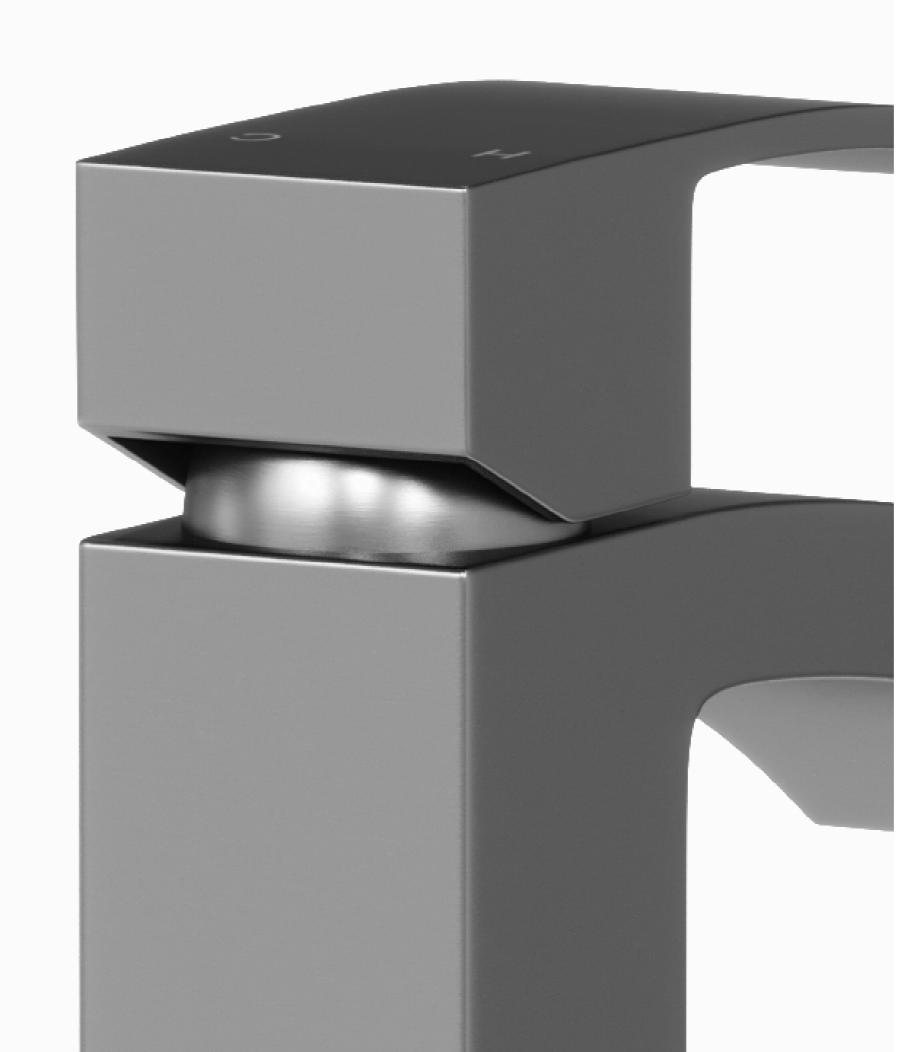

## BATHROOM COLLECTION

Kick your design up a notch with stunning shapes and impressive styles. Enjoy all that your bathroom has to offer.

### ETERNAL ELEGANCE

The bridge between brushed nickel and matte black, VIGO's graphite black finish infuses the best of both elements into one new hue. This finish is both distinct yet neutral, making it ideal for bathrooms of every décor.

### GRAPHITE'S GRACE

VIGO's graphite black finishes on single hole and vessel mount bathroom faucets will make any room feel fresh and young again.