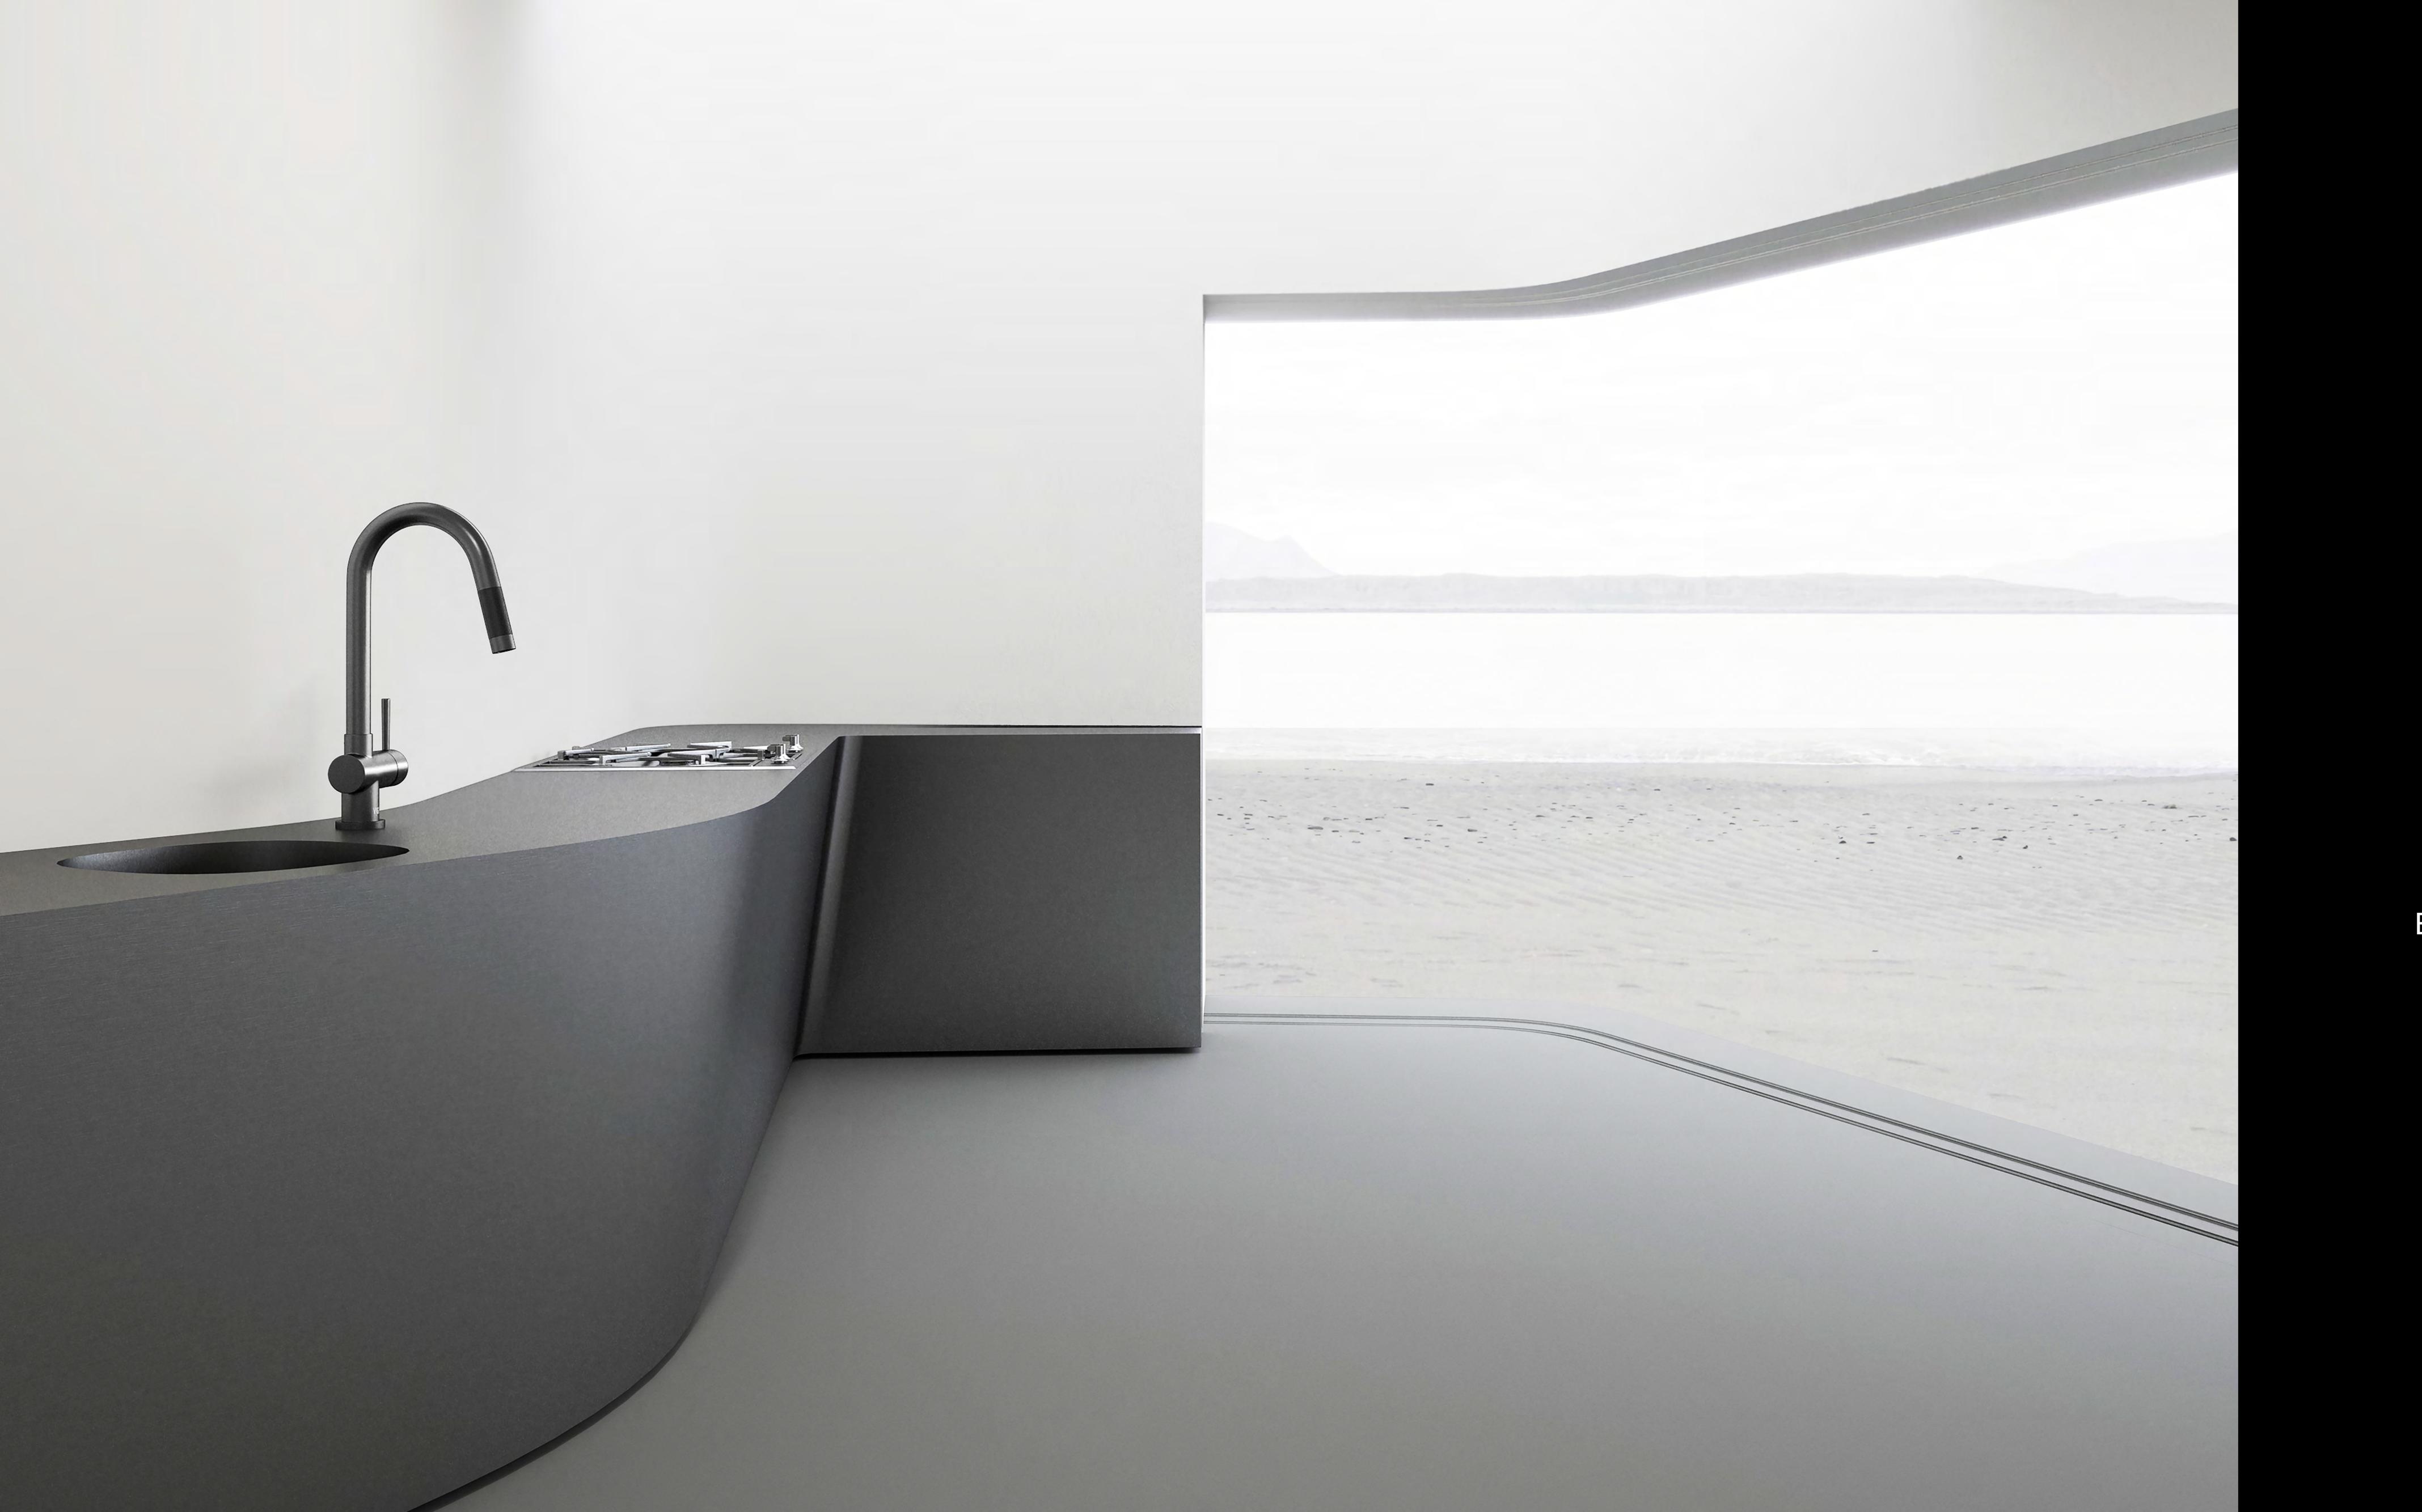

#### CLASSICALLY CONTEMPORARY

VIGO's bold graphite black finishes on pull down and pull out kitchen faucets and accessories will instantly elevate any kitchen's design aesthetic to bring forth an artistic, modern flair.