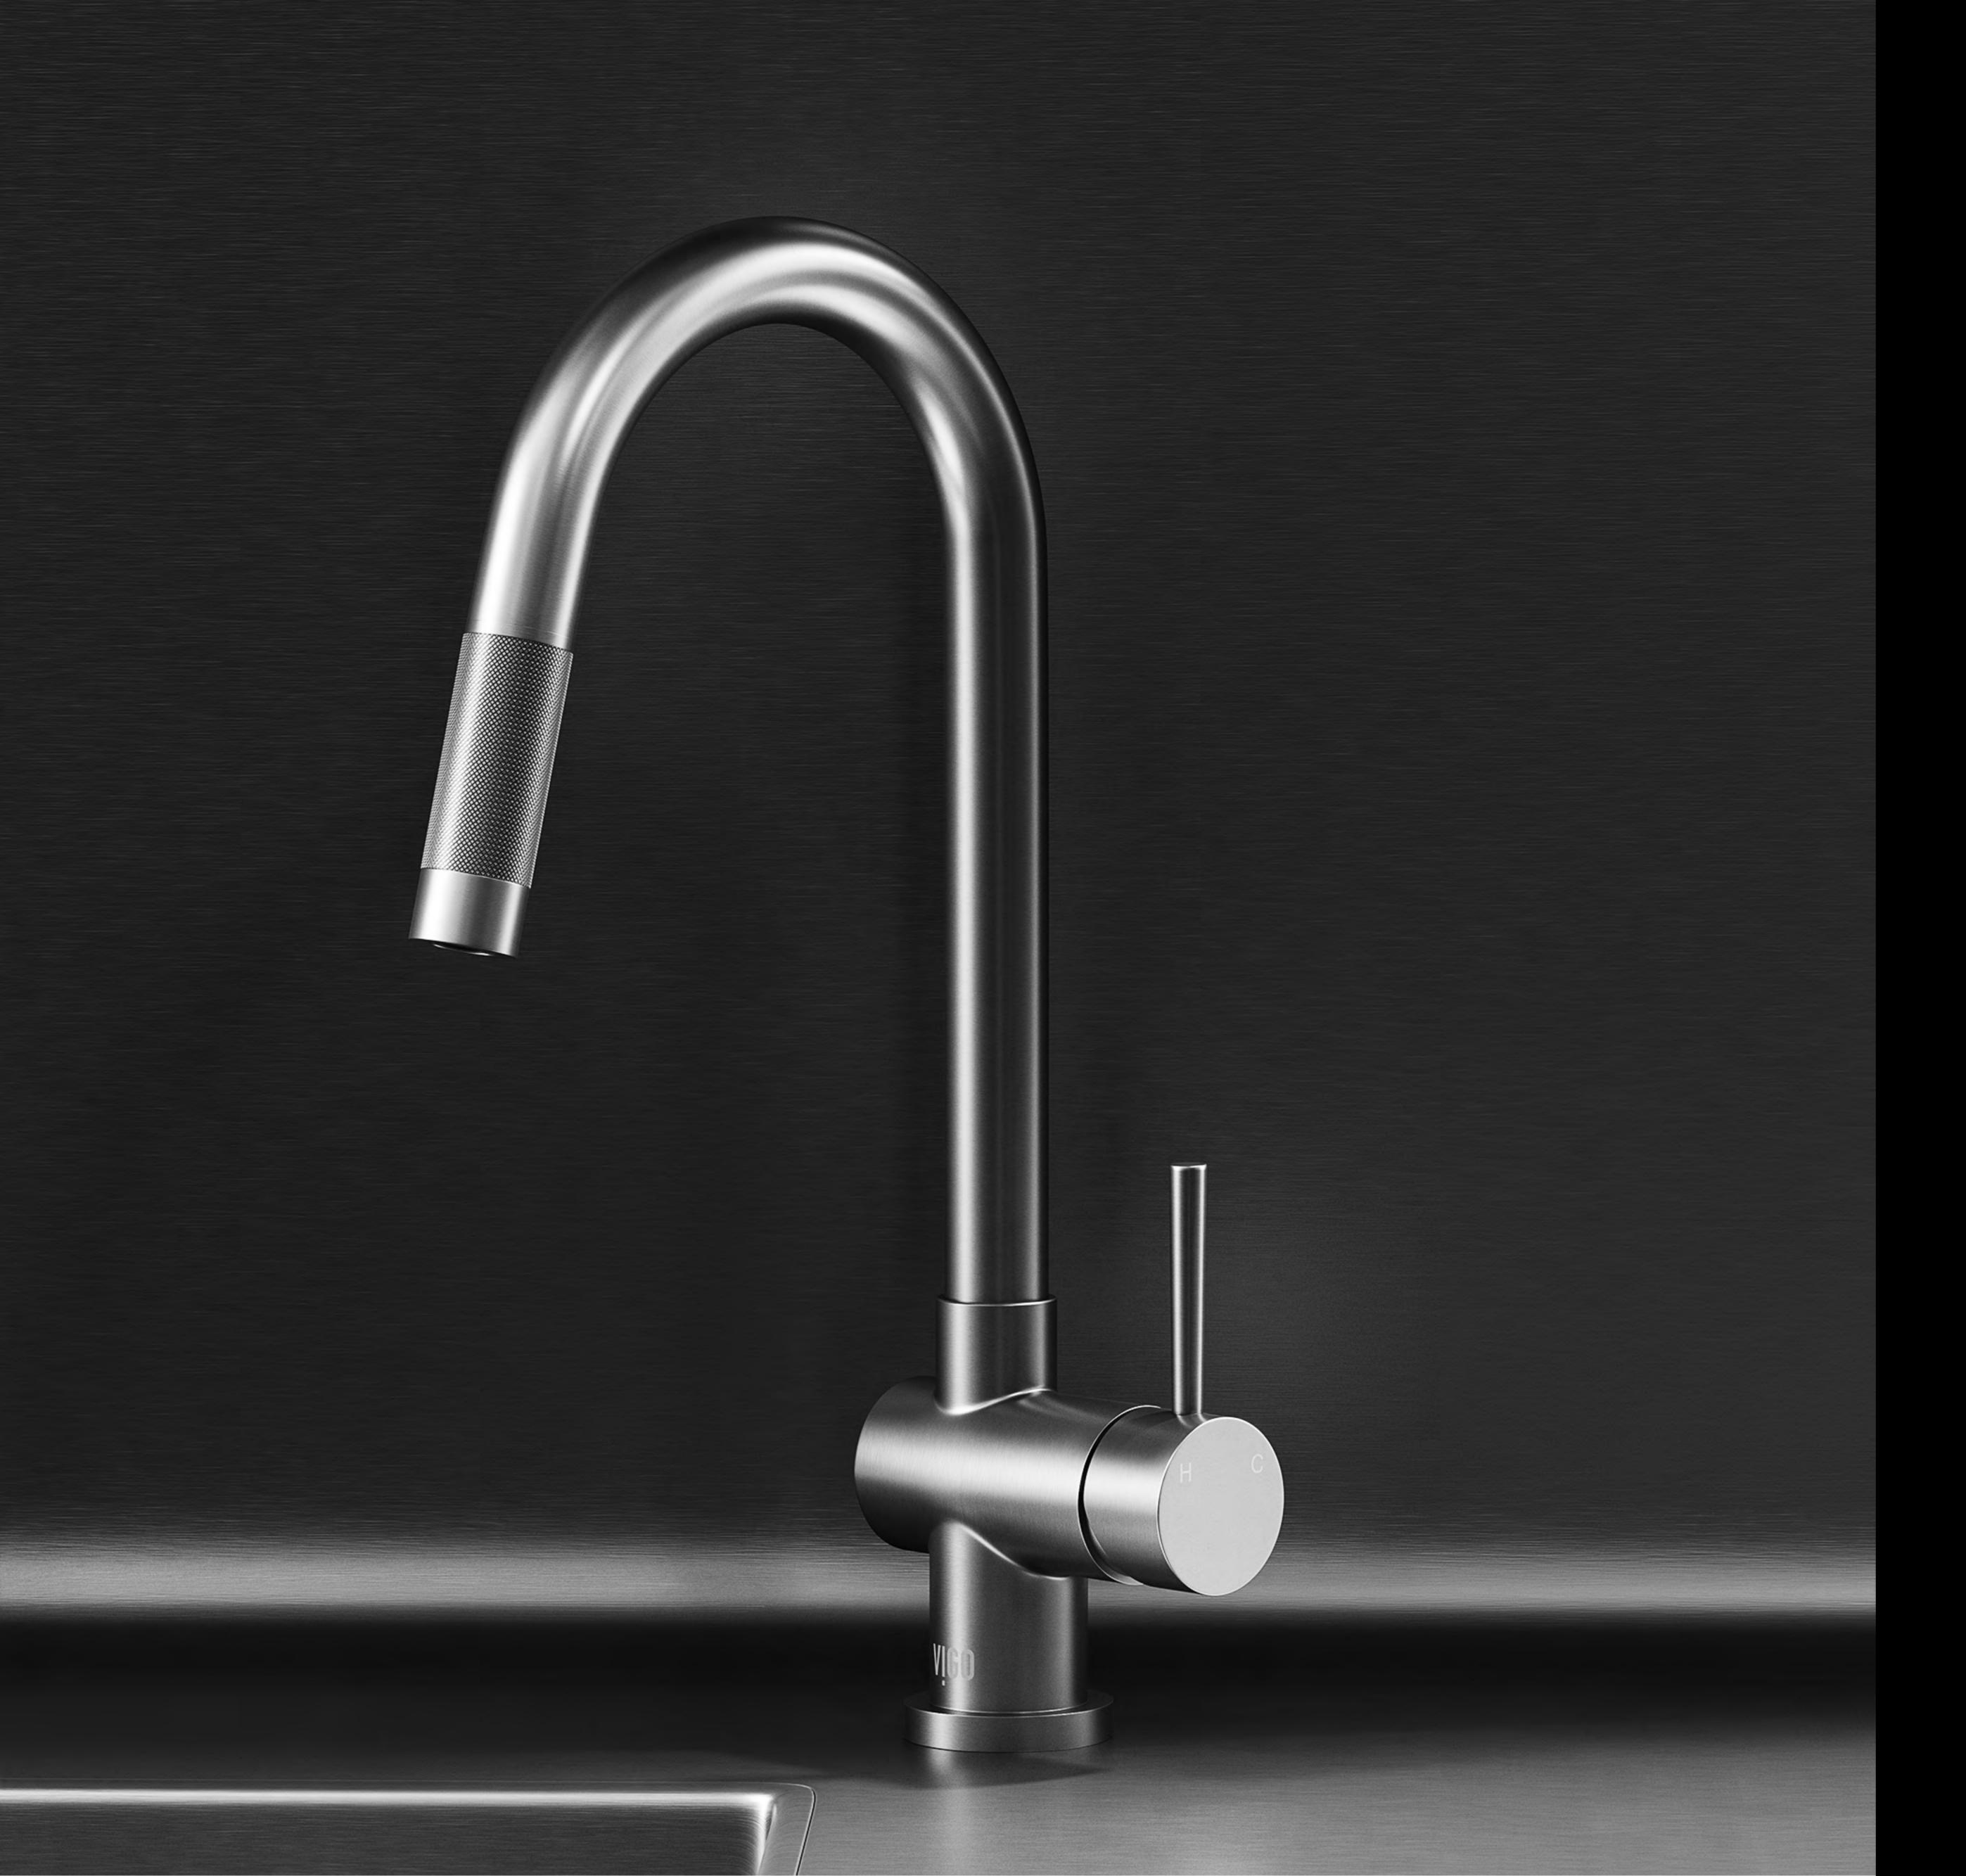

#### CLASSICALLY CONTEMPORARY

VIGO's bold graphite black finishes on pull down and pull out kitchen faucets and accessories will instantly elevate any kitchen's design aesthetic to bring forth an artistic, modern flair.