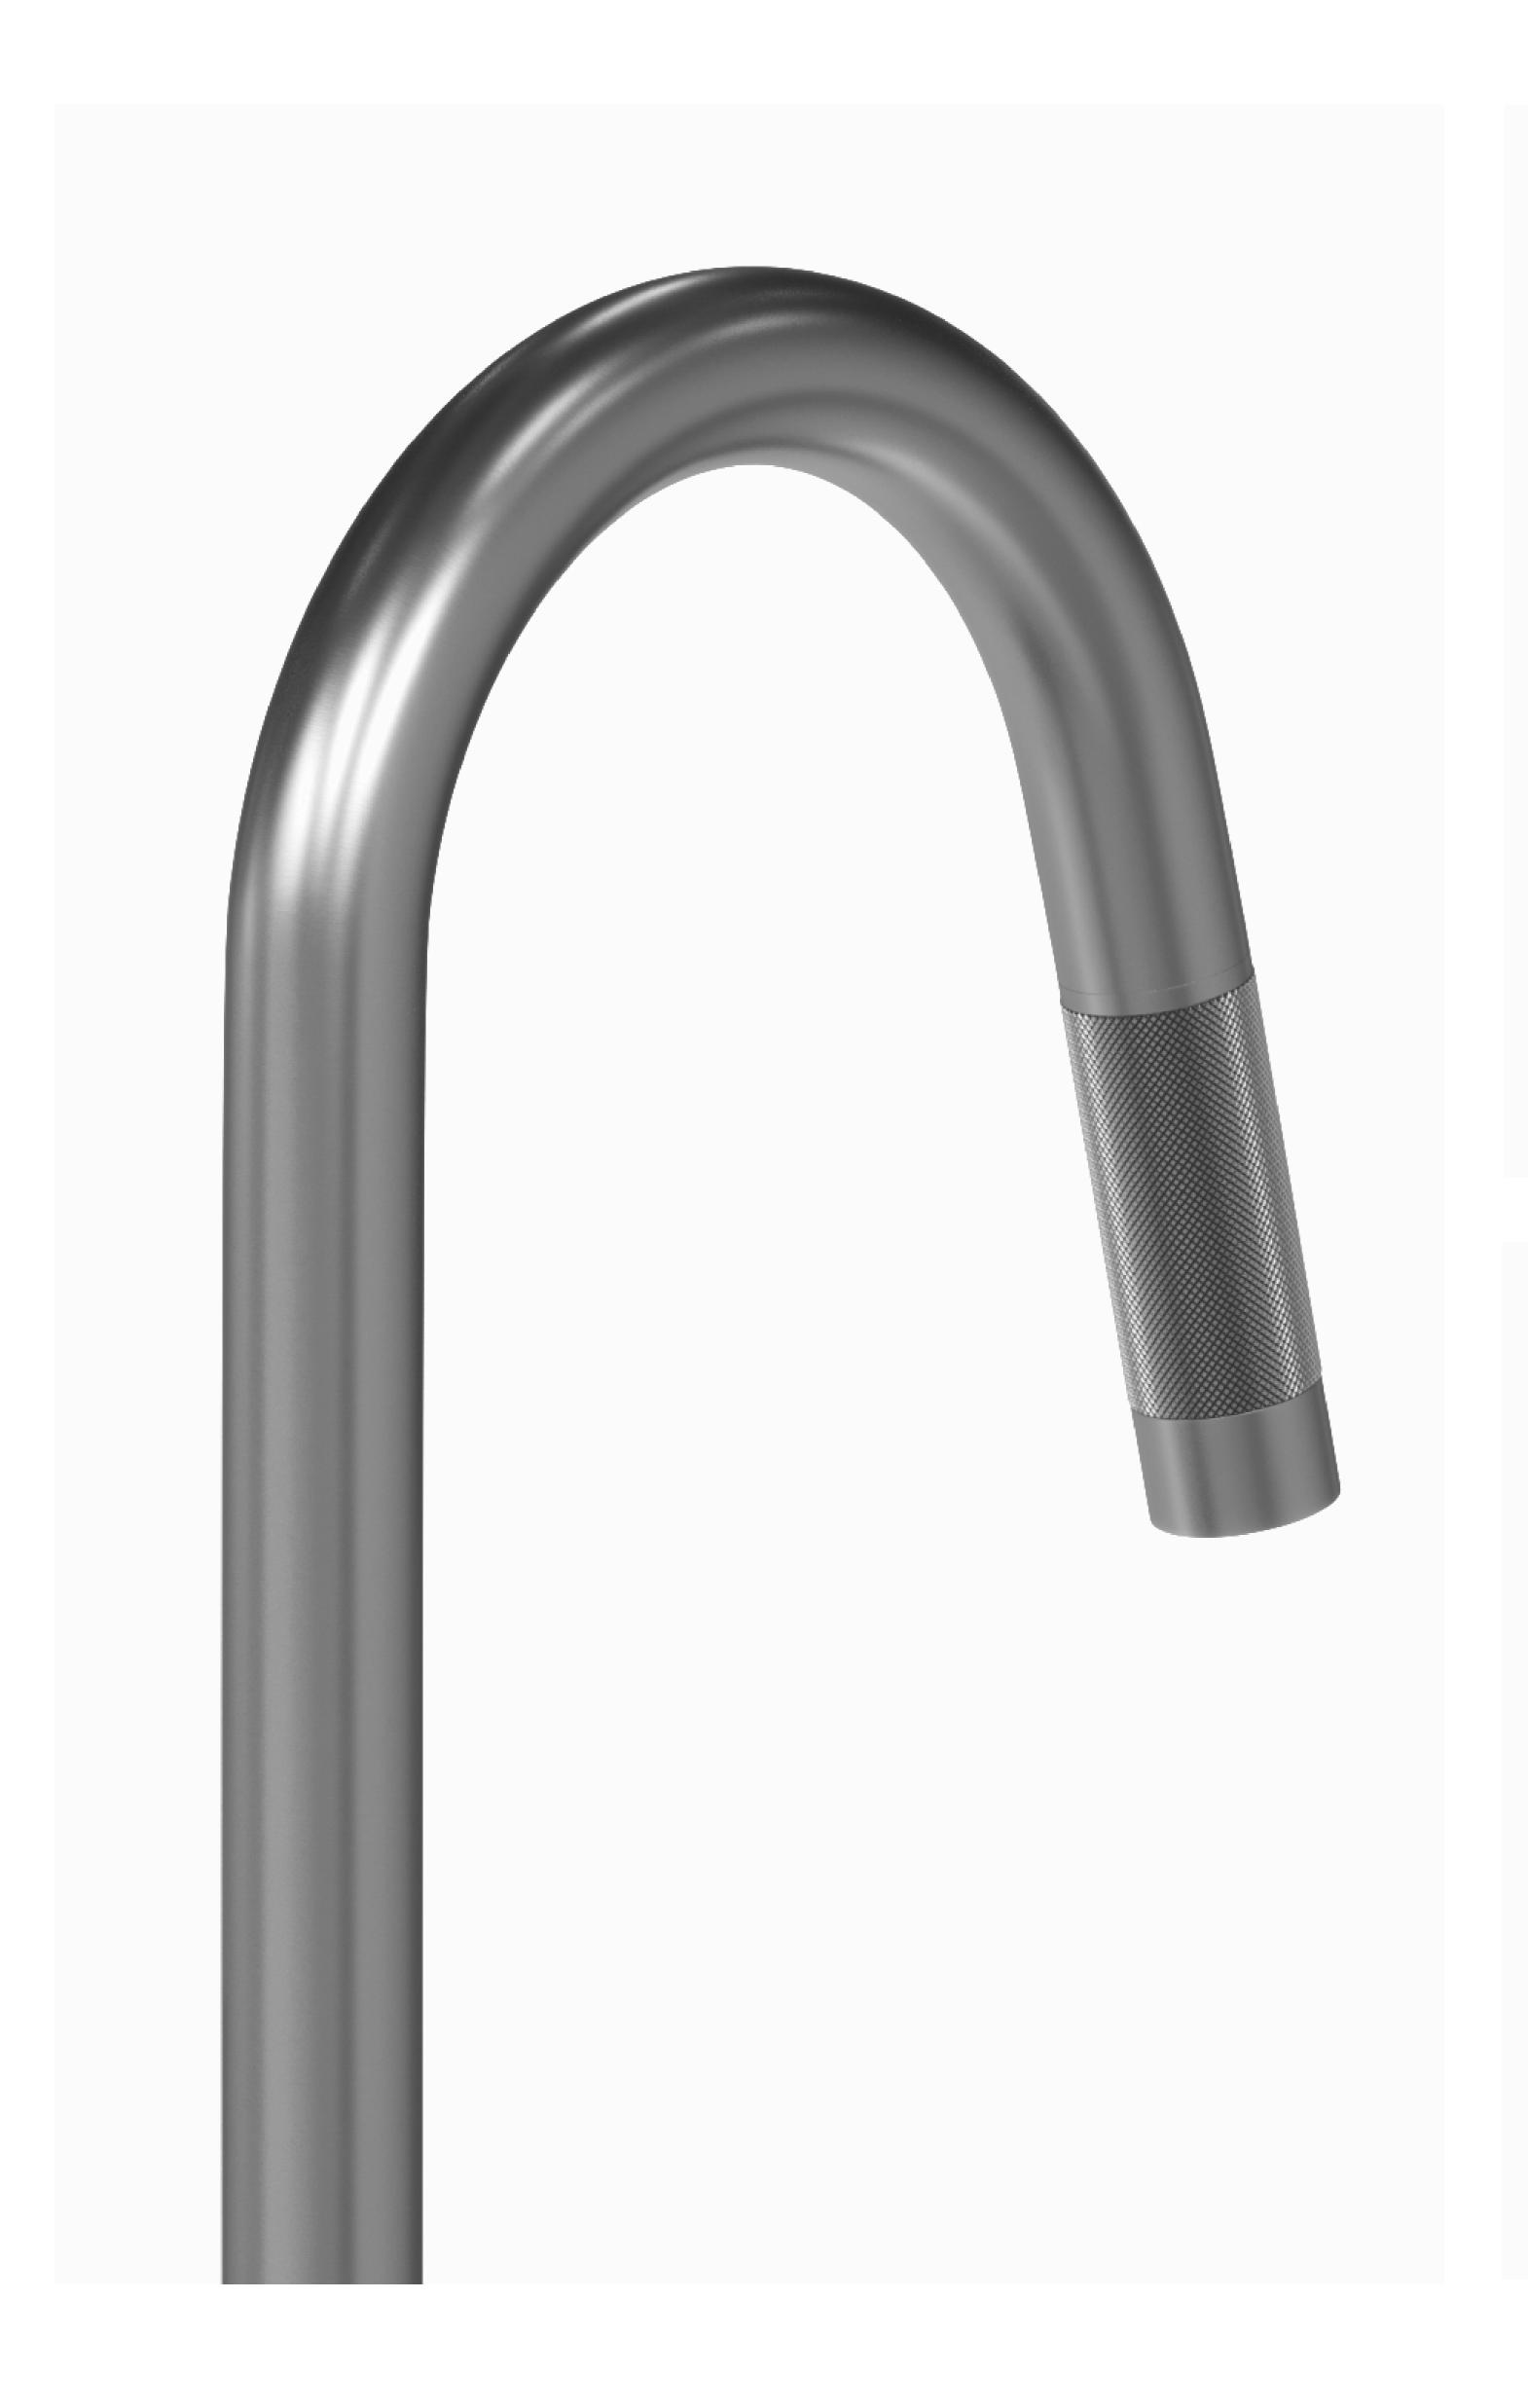

#### CLASSICALLY CONTEMPORARY

VIGO's bold graphite black finishes on pull down and pull out kitchen faucets and accessories will instantly elevate any kitchen's design aesthetic to bring forth an artistic, modern flair.

### GRAPHITE'S GRACE

VIGO's graphite black finishes on single hole and vessel mount bathroom faucets will make any room feel fresh and young again.