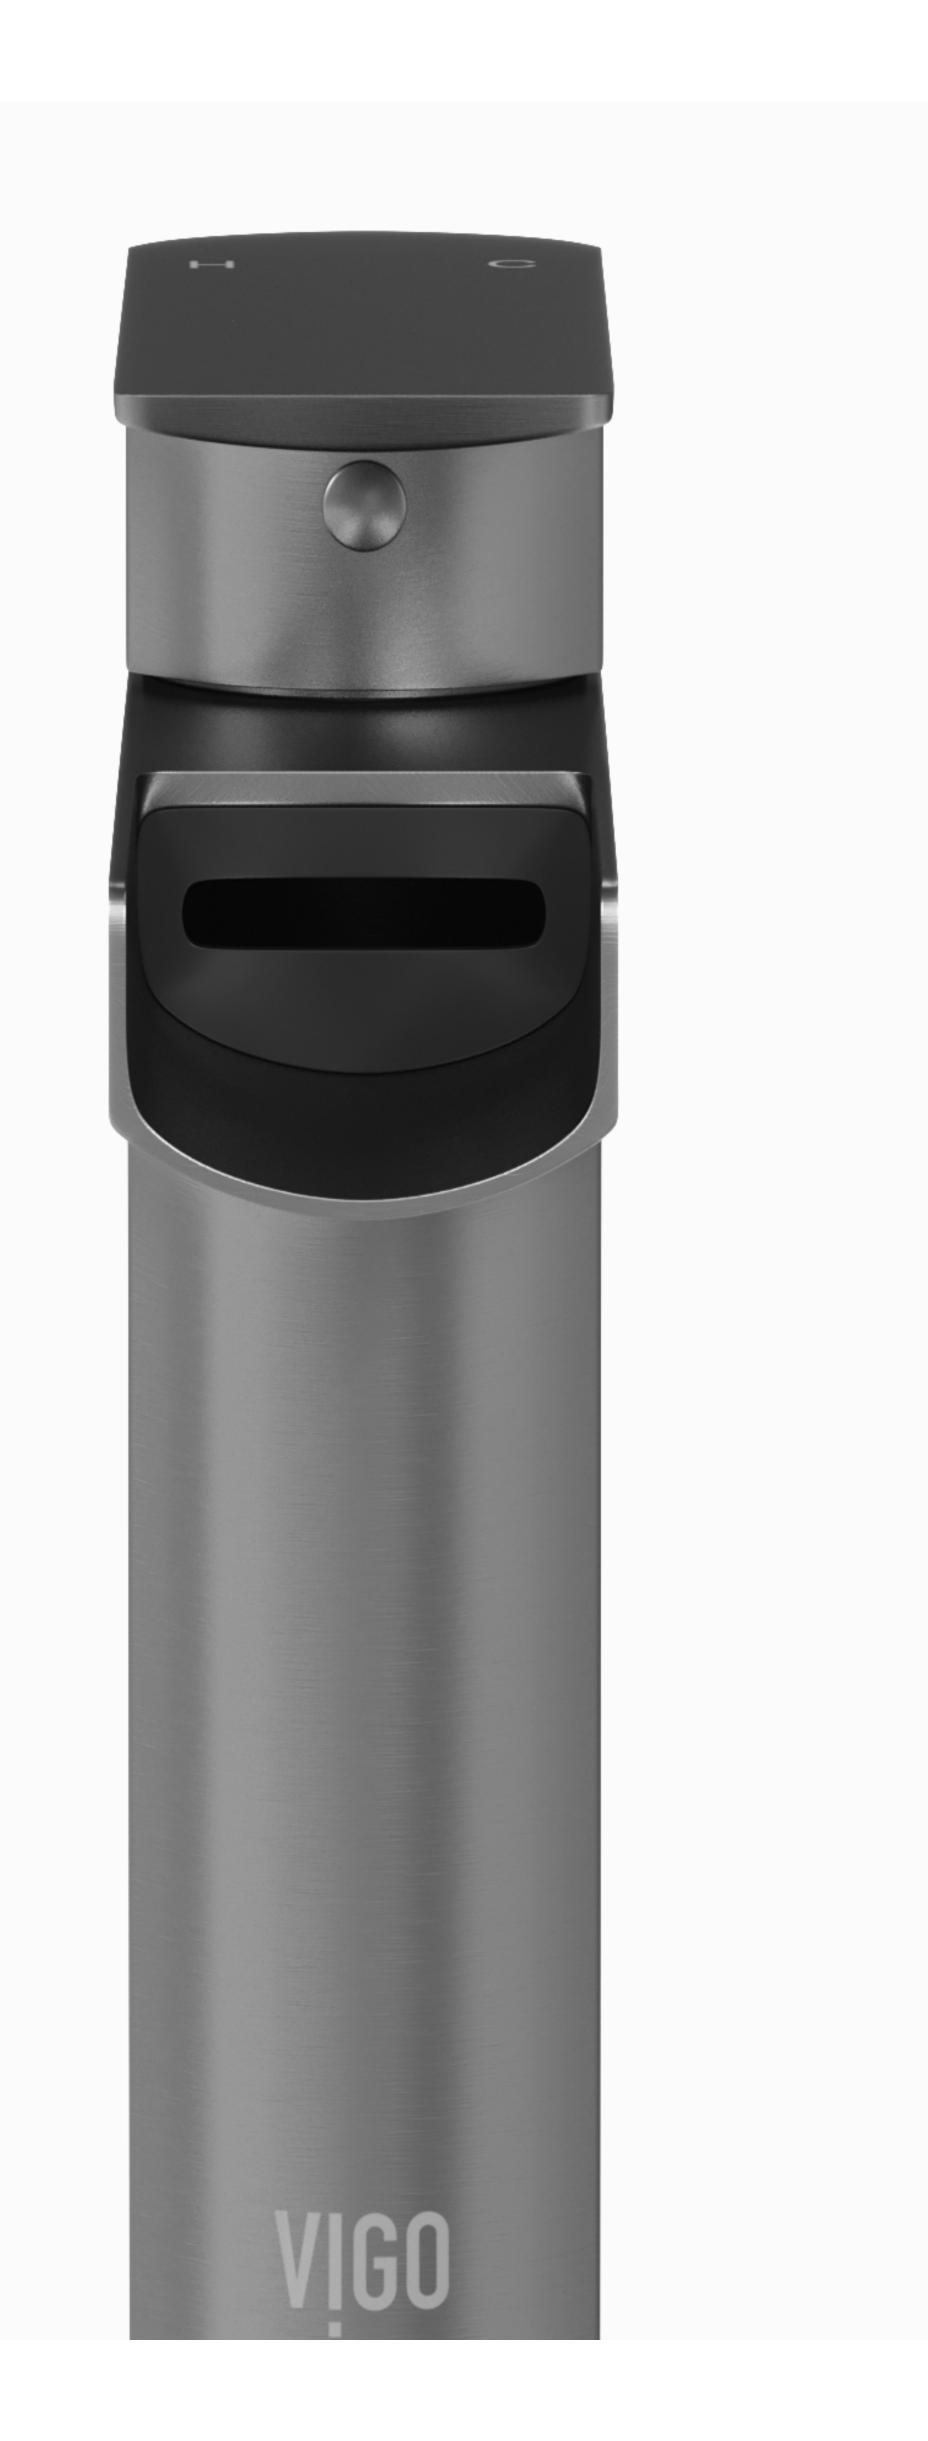

# KITCHEN COLLECTION

Broaden your horizons. Exemplify elegance throughout.

#### CLASSICALLY CONTEMPORARY

VIGO's bold graphite black finishes on pull down and pull out kitchen faucets and accessories will instantly elevate any kitchen's design aesthetic to bring forth an artistic, modern flair.