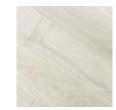

## **SPECIES & GRADES:**

Solid: 3/4" thick, 3–9" wide, 18" to 144" random length Engineered: 5/8" thick, 4–9" wide, 12" to 96" random length \*Casual White Oak is only available in engineered.

Ash Clean

Maple

Hickory

Clean

White Oak Clean

Walnut Clean

White Oak Casual\*

Sources To feel the texture and see the color in person—call us.

Looking for bartops, tables, feature walls or something completely indescribable? We are skilled in full fabrication including furniture, fixtures, and build-outs.