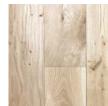

## **SPECIES & GRADES:**

Solid: 3/4" thick, 3–9" wide, 18" to 144" random length Engineered: 5/8" thick, 4–9" wide, 12" to 96" random length \*Casual White Oak is only available in engineered.

Ash Clean

Maple

Hickory

Clean

White Oak Clean

Walnut Clean

White Oak Casual\*

Sources To feel the texture and see the color in person—call us.

Looking for bartops, tables, feature walls or something completely indescribable? We are skilled in full fabrication including furniture, fixtures, and build-outs.