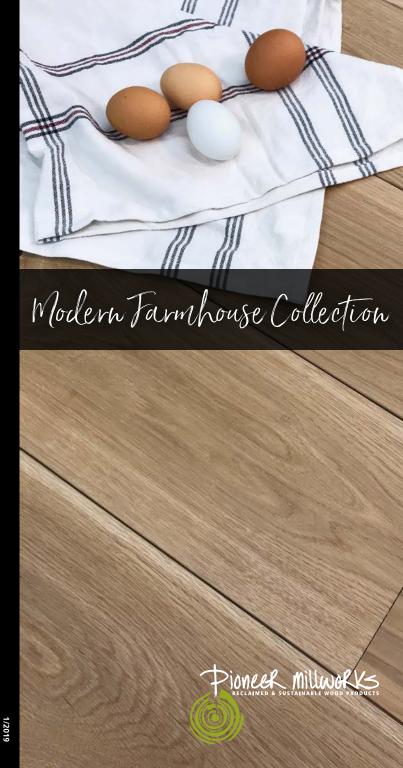

## Modern Farmhouse Collection

Sophisticated and minimalist. Warm and chic. Rugged and charming. The Modern Farmhouse collection offers a modern flare to floors and walls; a twist on the classic elegance of American hardwoods. Celebrated in neutral tones, these sustainably harvested species match function with comfortable farmhouse style.