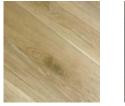

## **SPECIES & GRADES:**

Solid: 3/4" thick, 3–9" wide, 18" to 144" random length Engineered: 5/8" thick, 4–9" wide, 12" to 96" random length \*Casual White Oak is only available in engineered.

Ash Clean

Maple

Hickory

Clean

White Oak Clean

Walnut Clean

White Oak Casual\*

Sources To feel the texture and see the color in person—call us.

Looking for bartops, tables, feature walls or something completely indescribable? We are skilled in full fabrication including furniture, fixtures, and build-outs.