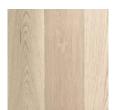

## **SPECIES & GRADES:**

Solid: 3/4" thick, 3–9" wide, 18" to 144" random length Engineered: 5/8" thick, 4–9" wide, 12" to 96" random length \*Casual White Oak is only available in engineered.

Ash Clean

Maple

Hickory

Clean

White Oak Clean

Walnut Clean

White Oak Casual\*

Sources To feel the texture and see the color in person—call us.

Looking for bartops, tables, feature walls or something completely indescribable? We are skilled in full fabrication including furniture, fixtures, and build-outs.