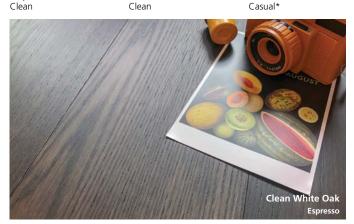

## **NANO-COMPOSITE FINISHES:**

Consistent tones make our Modern Farmhouse species a perfect canvas for color. Our 7 layer nano-composite finishes offer easy installation, highly durable wear, and are no-VOC & BPA free.

Finish colors shown on Casual White Oak for consistency, but all species are available. Tones will vary based on species—we're happy to work with you to get just the right look.

Naked

Pure

Straw

White Wash

Linen

Espresso