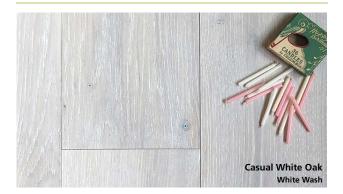

Finish colors shown on Casual White Oak for consistency, but all species are available. Tones will vary based on species—we're happy to work with you to get just the right look.

Naked

Pure

Straw

White Wash