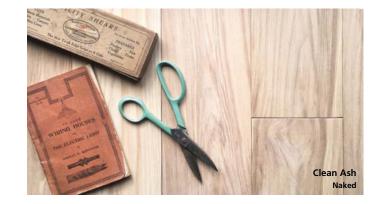

## **NANO-COMPOSITE FINISHES:**

Consistent tones make our Modern Farmhouse species a perfect canvas for color. Our 7 layer nano-composite finishes offer easy installation, highly durable wear, and are no-VOC & BPA free.

Finish colors shown on Casual White Oak for consistency, but all species are available. Tones will vary based on species—we're happy to work with you to get just the right look.

Naked

Pure

Straw

White Wash