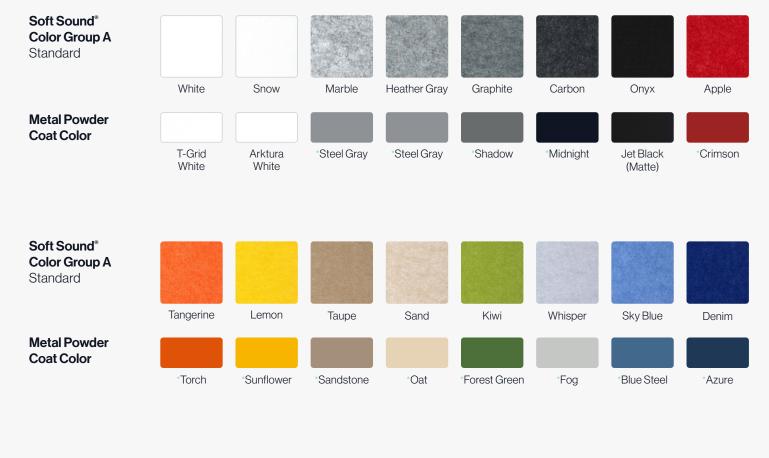

## **Color Pairing Chart**

## Soft Sound® and Powder Coat

The colors below are our suggested color pairings for Soft Sound® elements and metal frames for SoundStar® and metal end caps for SoundBar® (no light only). Feel free to choose your own combination.

<sup>\*</sup> Upcharge.

① Due to the nature of non-woven materials, light may pass through Soft Sound® in any thickness or color. A translucent appearance is most apparent in lighter colors and thin material when a light source is present behind the material. Arktura makes no claims or warranties about the material performing as opaque in any circumstance. To verify a products performance for light transmittance, a mockup of the specific intended use is recommended.