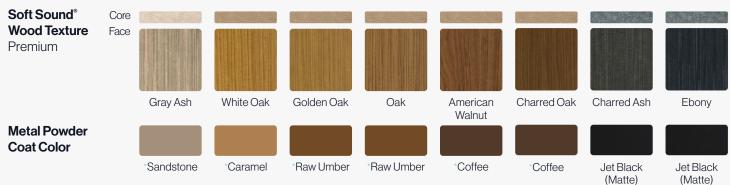

## **Color Pairing Chart**

## Soft Sound® and Powder Coat

The colors below are our suggested color pairings for Soft Sound® elements and metal frames for SoundStar® and metal end caps for SoundBar® (no light only). Feel free to choose your own combination.

<sup>\*</sup> Upcharge.

① Due to the nature of non-woven materials, light may pass through Soft Sound® in any thickness or color. A translucent appearance is most apparent in lighter colors and thin material when a light source is present behind the material. Arktura makes no claims or warranties about the material performing as opaque in any circumstance. To verify a products performance for light transmittance, a mockup of the specific intended use is recommended.