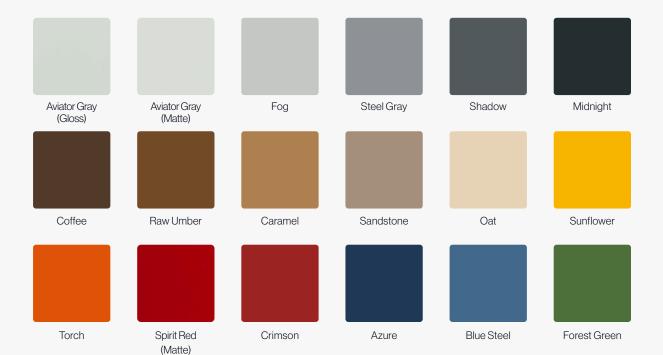

# **Powder Coat Color Options**

The following color options are available across Arktura's range of steel and aluminum products. See product specific brochures for restrictions:

### Standard Finish



T-Grid White (Matte)



Arktura White (Matte)



Brilliant White (Gloss)



Silver Metallic (Semi Gloss)



Jet Black (Matte)

## Premium Finish



### Premium Metallic Finish



Chilled Champagne (Semi Gloss)



Burnished Bronze (Semi Gloss)

#### **Custom Colors**

We offer premium non-stock RAL and custom color match options as well. Contact your sales rep for more information.



Non-stock RAL



Non-stock Metallic

 $<sup>\</sup>mbox{\ensuremath{^{\circ}}}$  This color was designed to pair with Armstrong color "WH" grid and trim.