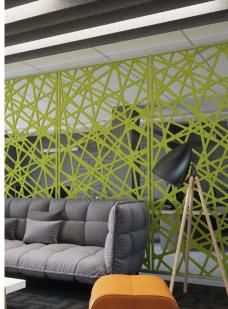

## **PANELS**

Vapor® Vapor Graphic Perf® VaporSoft® Trace® Delta Drop® Particle™ SoftPlanes® Secare® SoftScreen® Graphic Perf®

Strata

Surf

Swell

Fiora

Contour

Lotus Pulse Ripple

Cora Full + Half

Glimmer Full + Half

Groove Straight

Groove Angled

Alcazar Full

Stack Full + Half

Scripted Guardrail

Photoreal Curved Wall