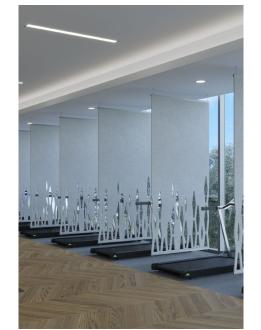

## **PANELS**

Vapor® Vapor Graphic Perf® VaporSoft® Trace® Delta Drop® Particle™ SoftPlanes® Secare® SoftScreen® Graphic Perf®

Strata

Surf

Swell

Fiora

Contour

Lotus Pulse Ripple

Cora Full + Half

Glimmer Full + Half

Groove Straight

Groove Angled

Alcazar Full

Stack Full + Half

Scripted Guardrail

Photoreal Curved Wall