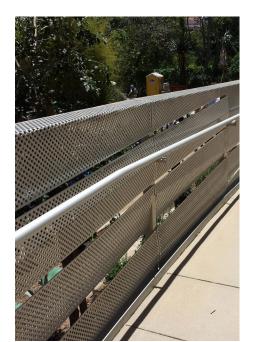

Cora Full + Half

Glimmer Full + Half

Groove Straight

Groove Angled

Alcazar Full

Stack Full + Half

Scripted Guardrail

Photoreal Curved Wall

Photoreal Interior

53 arktura.com

Photoreal Exterior Facade

Scripted Guardrails

Photoreal Exterior Fence

Scripted Exterior

Scripted Exterior

55 arktura.com Fueling Possibilities® 56