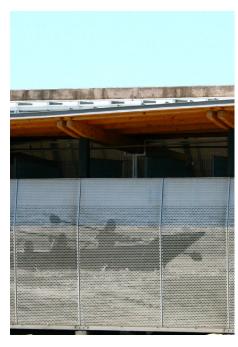

Cora Full + Half

Glimmer Full + Half

Groove Straight

Groove Angled

Alcazar Full

Stack Full + Half

Scripted Guardrail

Photoreal Curved Wall

Photoreal Interior

53 arktura.com

Photoreal Exterior Facade

Scripted Guardrails

Photoreal Exterior Fence

Scripted Exterior

Scripted Exterior

55 arktura.com Fueling Possibilities® 56