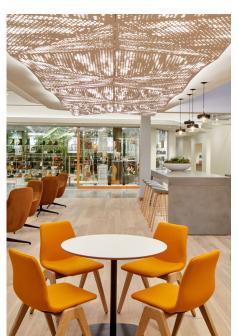

Cora Full + Half

Glimmer Full + Half

Groove Straight

Groove Angled

Alcazar Full

Stack Full + Half

Scripted Guardrail

Photoreal Curved Wall