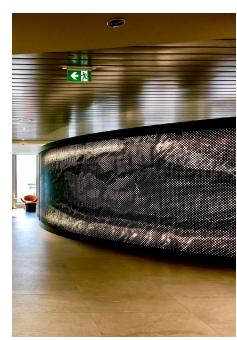

## **PANELS**

Vapor® Vapor Graphic Perf® VaporSoft® Trace® Delta Drop® Particle™ SoftPlanes® Secare® SoftScreen® Graphic Perf®

Strata

Surf

Swell

Fiora

Contour

Lotus Pulse Ripple

Cora Full + Half

Glimmer Full + Half

Groove Straight

Groove Angled

Alcazar Full

Stack Full + Half

Scripted Guardrail

Photoreal Curved Wall