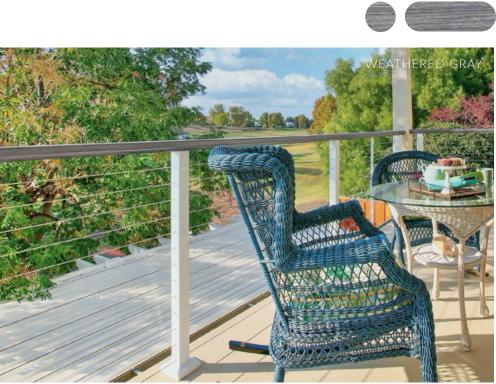

## Top it Off with Wood Grain

With limitless design potential, the ColorEasy<sup>™</sup> program also makes it easy for you to elevate railing solutions with the beautiful look of wood grain and the durability of powder-coated aluminum with our DesignRail<sup>®</sup> Top Rail. With three exquisite colors—Cherry, Walnut and Weathered Gray—you can create a natural look and feel without the hassle of maintenance or upkeep.