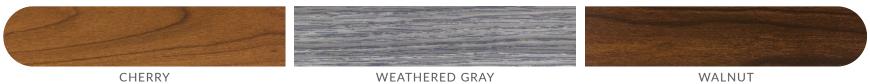

## Top it Off with Wood Grain

With limitless design potential, the ColorEasy<sup>™</sup> program also makes it easy for you to elevate railing solutions with the beautiful look of wood grain and the durability of powder-coated aluminum with our DesignRail<sup>®</sup> Top Rail. With three exquisite colors—Cherry, Walnut and Weathered Gray—you can create a natural look and feel without the hassle of maintenance or upkeep.