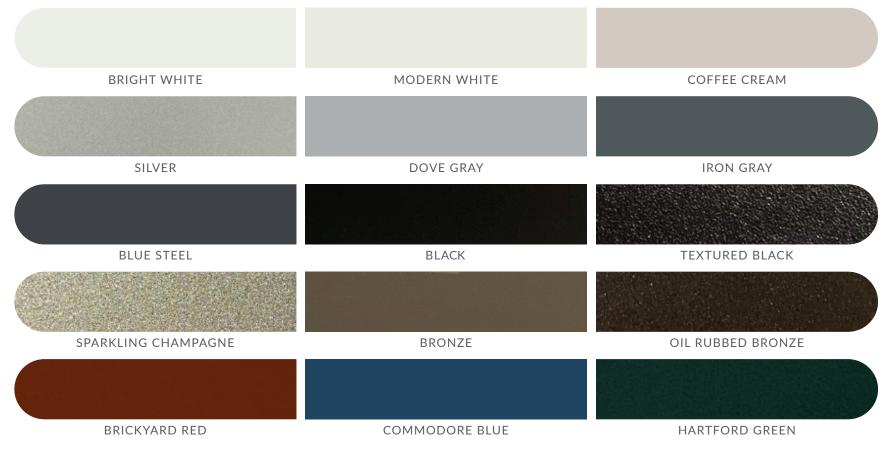

feeney<sup>®</sup>

POWDER-COATED ALUMINUM COLORS FROM

## FOR ANY DESIGNRAIL® FRAME OR AWNING

## SERIES 150 OR 200 DESIGNRAIL® TOP RAILS ONLY

## Bring Your Vision to Life with ColorEasy<sup> $\mathrm{M}$ </sup>

Ranging from classic to modern to everything in between, Feeney<sup>®</sup> makes it easy for you to complement the style of virtually any space with our new ontrend color offerings. Create a cohesive design by choosing the hue that best elevates the interior or exterior palette you're working with, while having the peace of mind that each color has a powder-coated finish for ultimate beauty and durability. Plus, the possibilities don't stop there—custom color matching and specific color selections are also available upon request.

Feeney's powder-coated finish adheres to AAMA 2604 coating specifications for superior impact, weather resistance and color retention.

To learn more about the ColorEasy program, visit Feeneyinc.com/ColorEasy