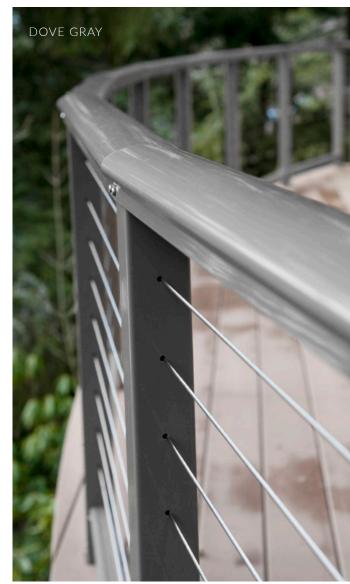

## Top it Off with Wood Grain

With limitless design potential, the ColorEasy<sup>™</sup> program also makes it easy for you to elevate railing solutions with the beautiful look of wood grain and the durability of powder-coated aluminum with our DesignRail<sup>®</sup> Top Rail. With three exquisite colors—Cherry, Walnut and Weathered Gray—you can create a natural look and feel without the hassle of maintenance or upkeep.