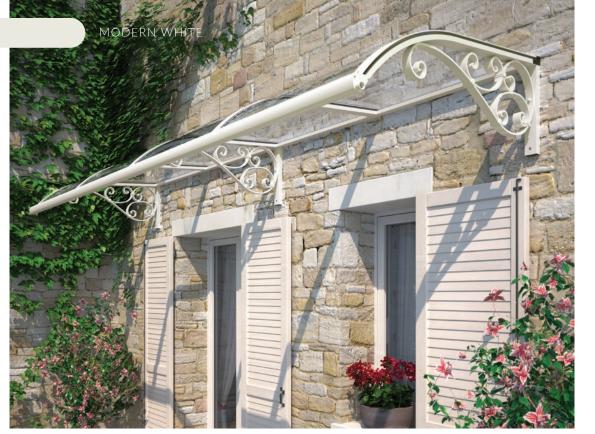

## FOR ANY DESIGNRAIL® FRAME OR AWNING

## Bring Your Vision to Life with ColorEasy<sup> $\mathrm{M}$ </sup>

Ranging from classic to modern to everything in between, Feeney<sup>®</sup> makes it easy for you to complement the style of virtually any space with our new ontrend color offerings. Create a cohesive design by choosing the hue that best elevates the interior or exterior palette you're working with, while having the peace of mind that each color has a powder-coated finish for ultimate beauty and durability. Plus, the possibilities don't stop there—custom color matching and specific color selections are also available upon request.