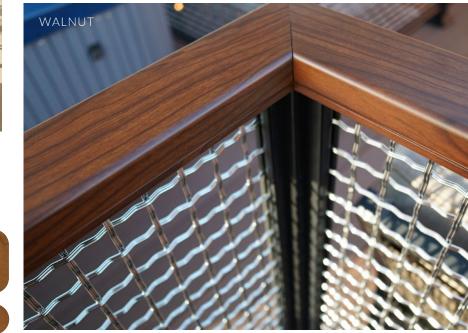

## Top it Off with Wood Grain

With limitless design potential, the ColorEasy<sup>™</sup> program also makes it easy for you to elevate railing solutions with the beautiful look of wood grain and the durability of powder-coated aluminum with our DesignRail<sup>®</sup> Top Rail. With three exquisite colors—Cherry, Walnut and Weathered Gray—you can create a natural look and feel without the hassle of maintenance or upkeep.