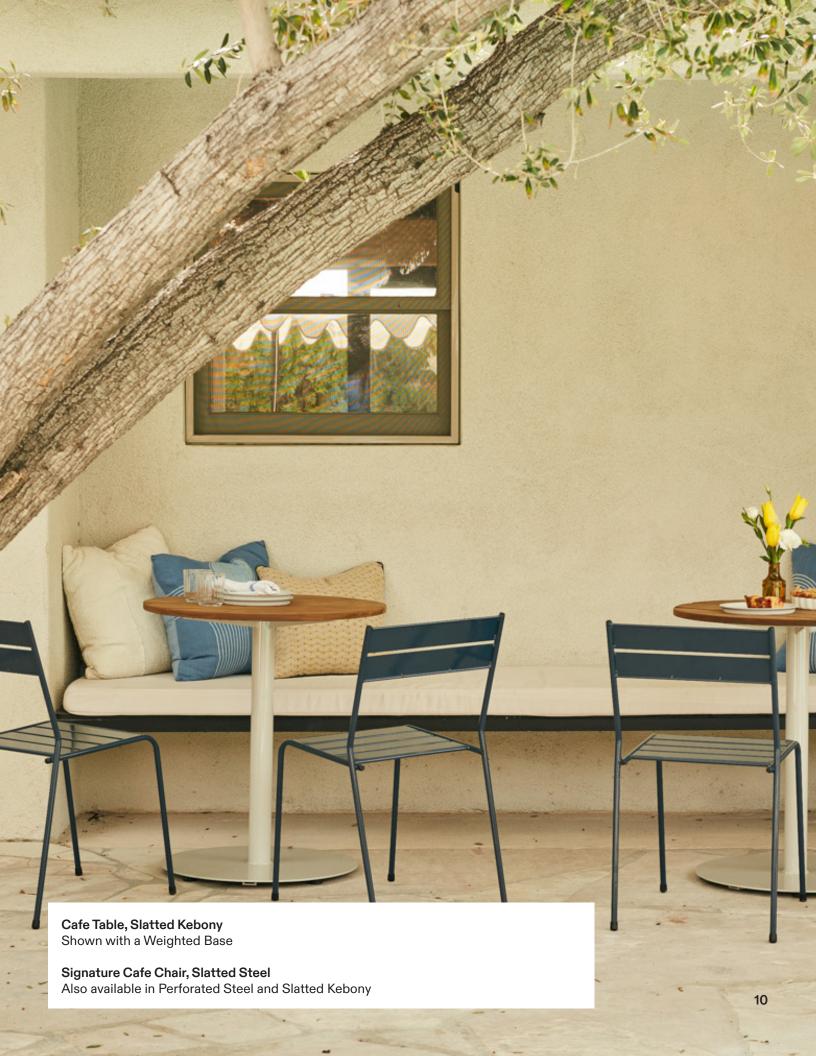

## **Signature Dining Chair, Slatted Steel** With a custom powder coat color

**Bent Lounge Chair** In Slatted Steel

Radius Table & Bench With a Solid Ash top, shown in Olive and Terracotta