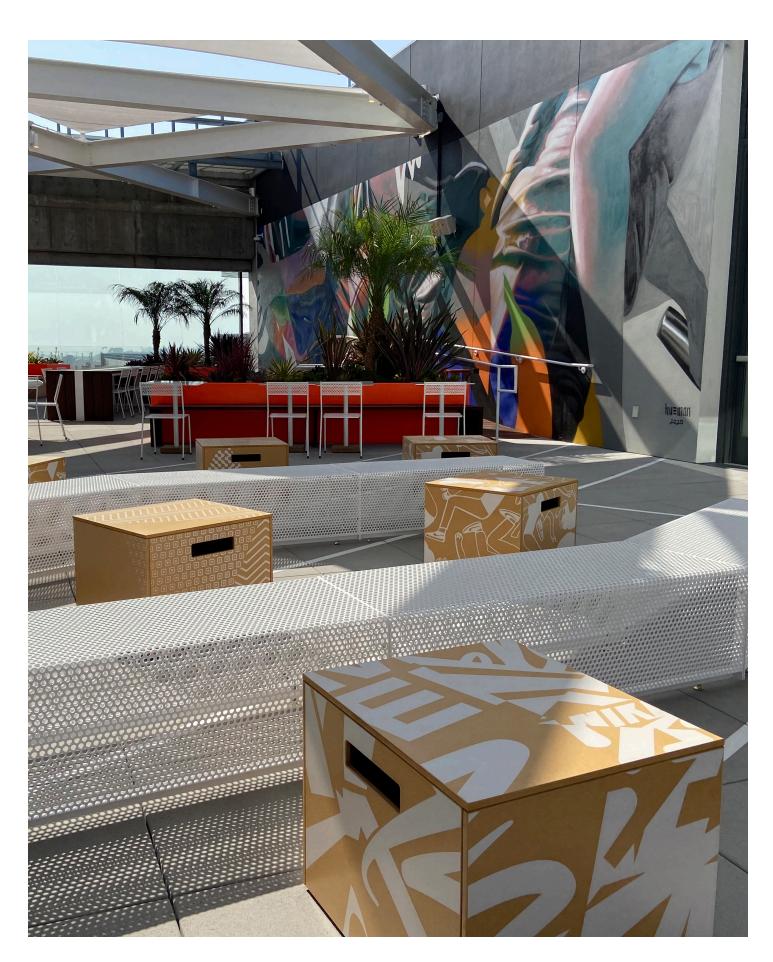

Signature Dining Chair Shown with a customized seat back in RAD's outdoor wood, Kebony

**Custom Plyometric Boxes**With Cafe Tables and SIgnature Cafe Chairs

Cafe Table, X-Base Shown with a custom surface material; available in several indoor and outdoor materials