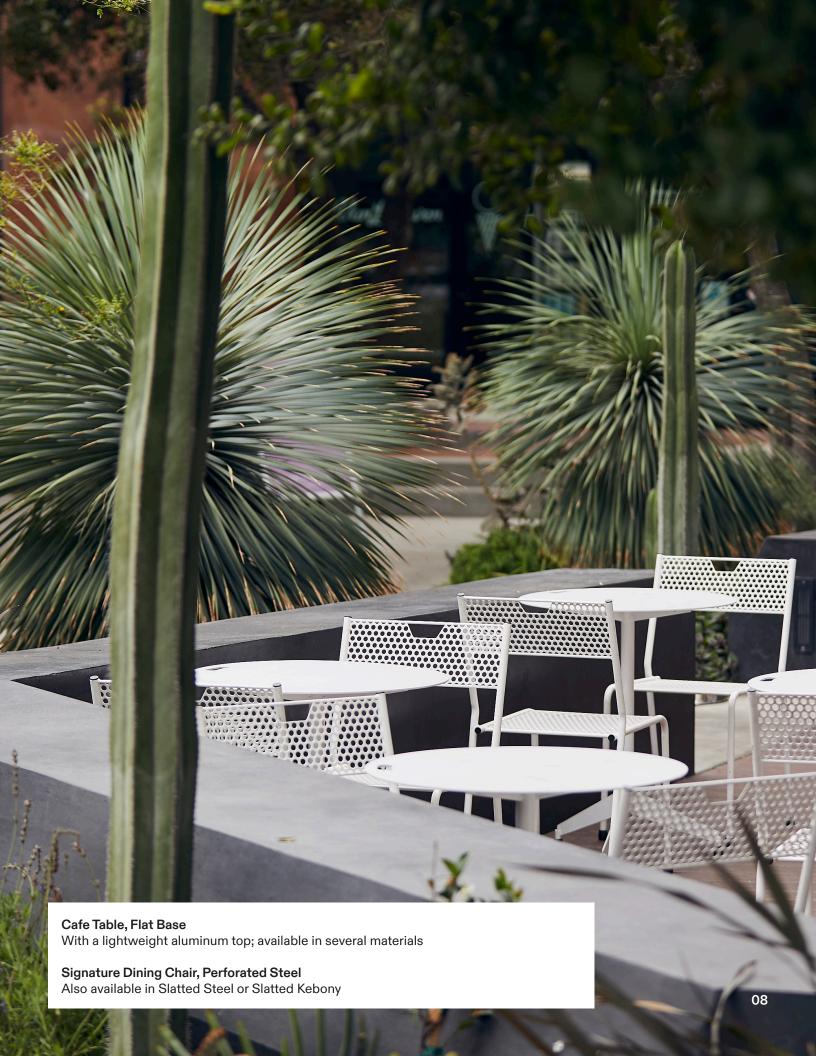

Signature Dining Chair Shown with a customized seat back in RAD's outdoor wood, Kebony

**Custom Plyometric Boxes**With Cafe Tables and SIgnature Cafe Chairs

Cafe Table, X-Base Shown with a custom surface material; available in several indoor and outdoor materials