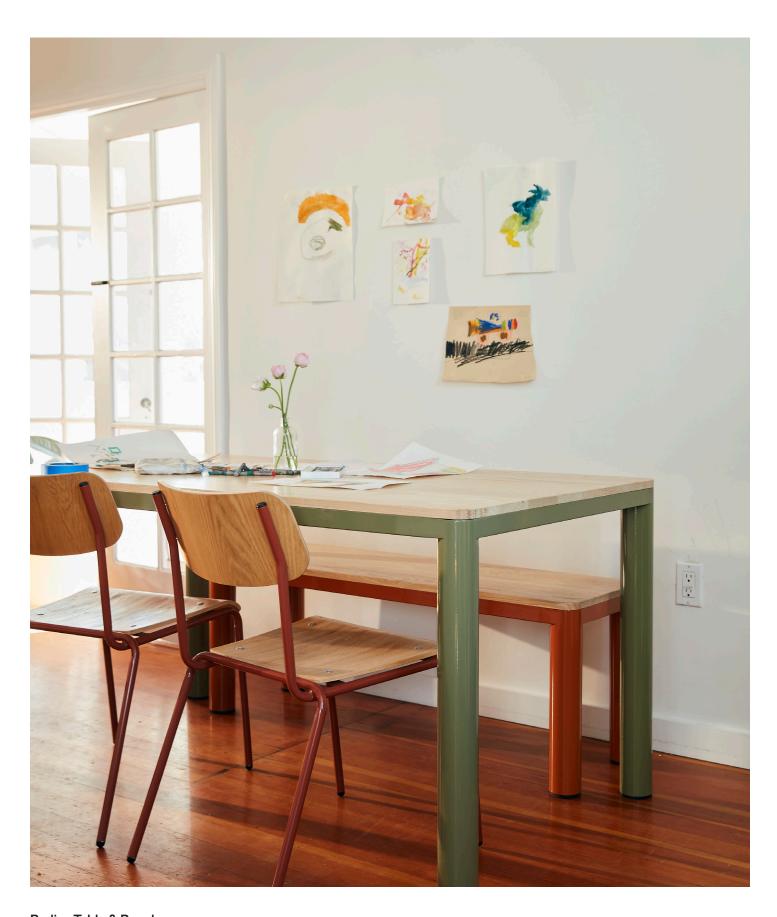

## **Signature Dining Chair, Slatted Steel** With a custom powder coat color

**Bent Lounge Chair** In Slatted Steel

Radius Table & Bench With a Solid Ash top, shown in Olive and Terracotta