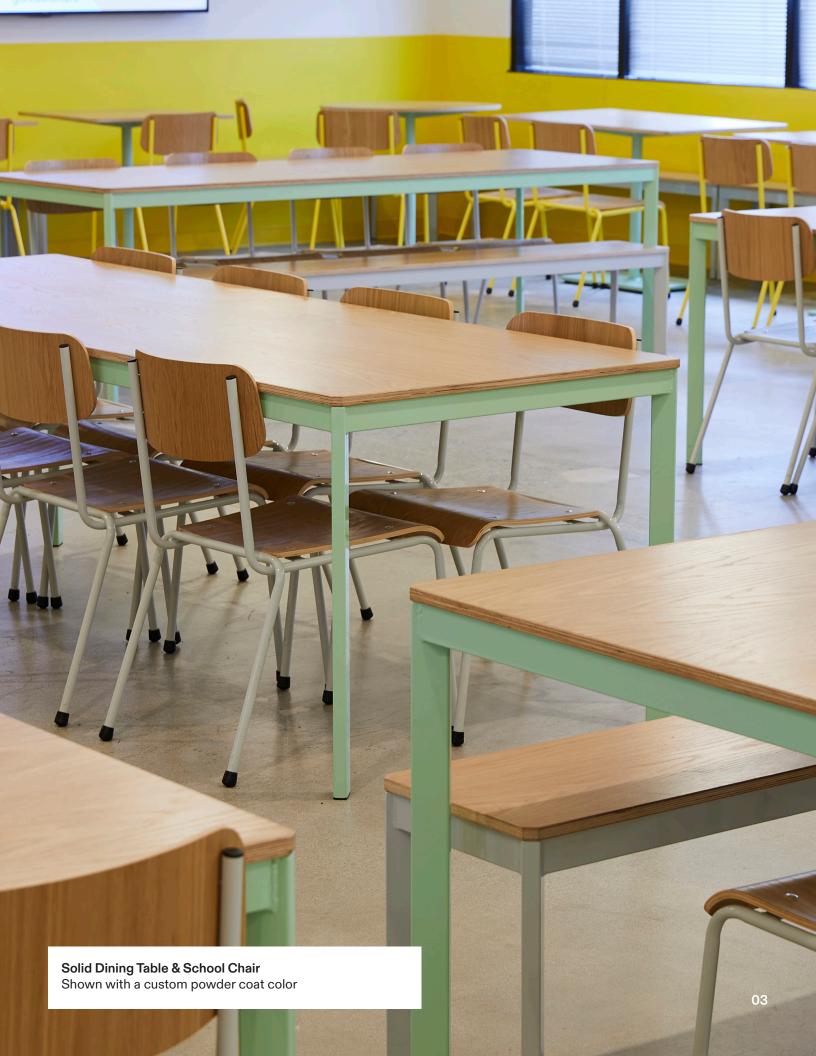

#### School Chair Shown in Rust

**Drum Side Table**Pictured in Navy

Bent Staple Stool Shown in Citrus