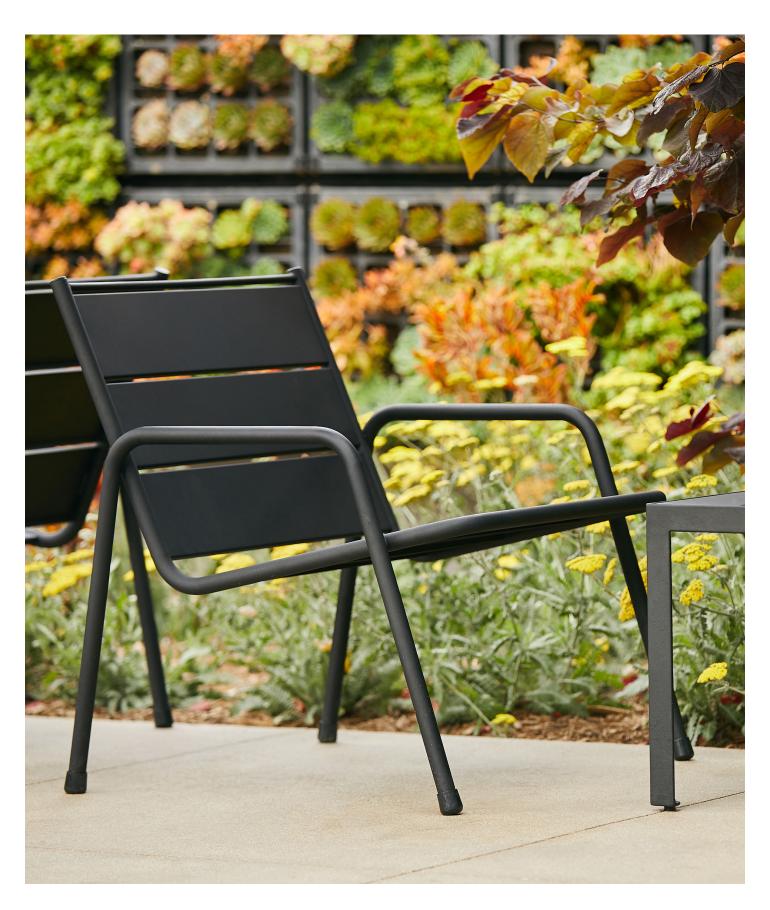

## **Signature Dining Chair, Slatted Steel** With a custom powder coat color

**Bent Lounge Chair** In Slatted Steel

Radius Table & Bench With a Solid Ash top, shown in Olive and Terracotta