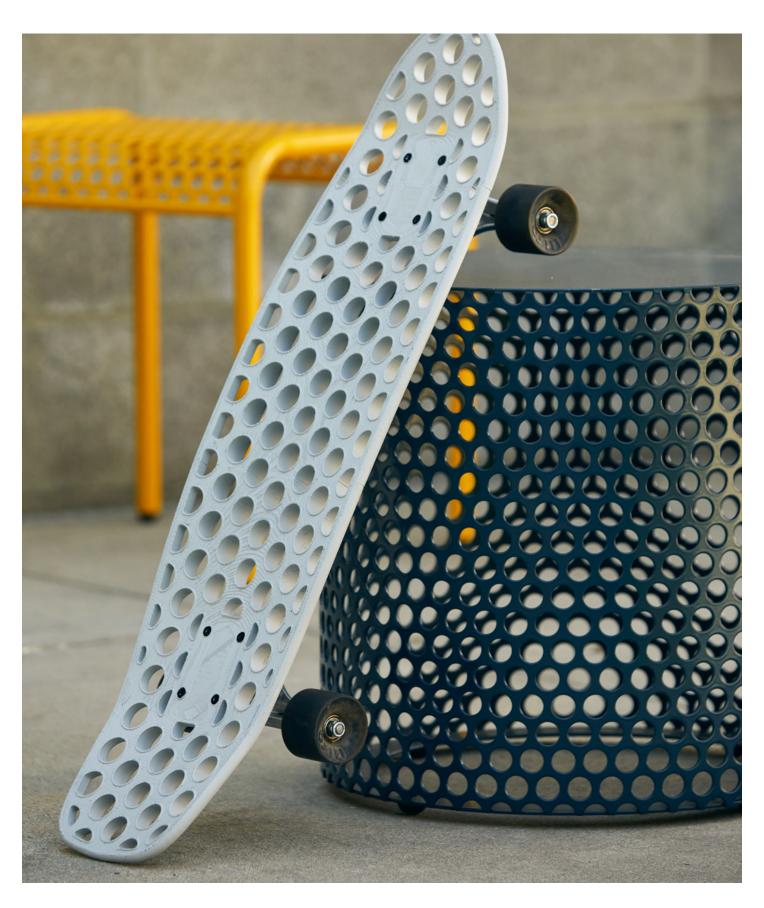

#### School Chair Shown in Rust

**Drum Side Table**Pictured in Navy

Bent Staple Stool Shown in Citrus