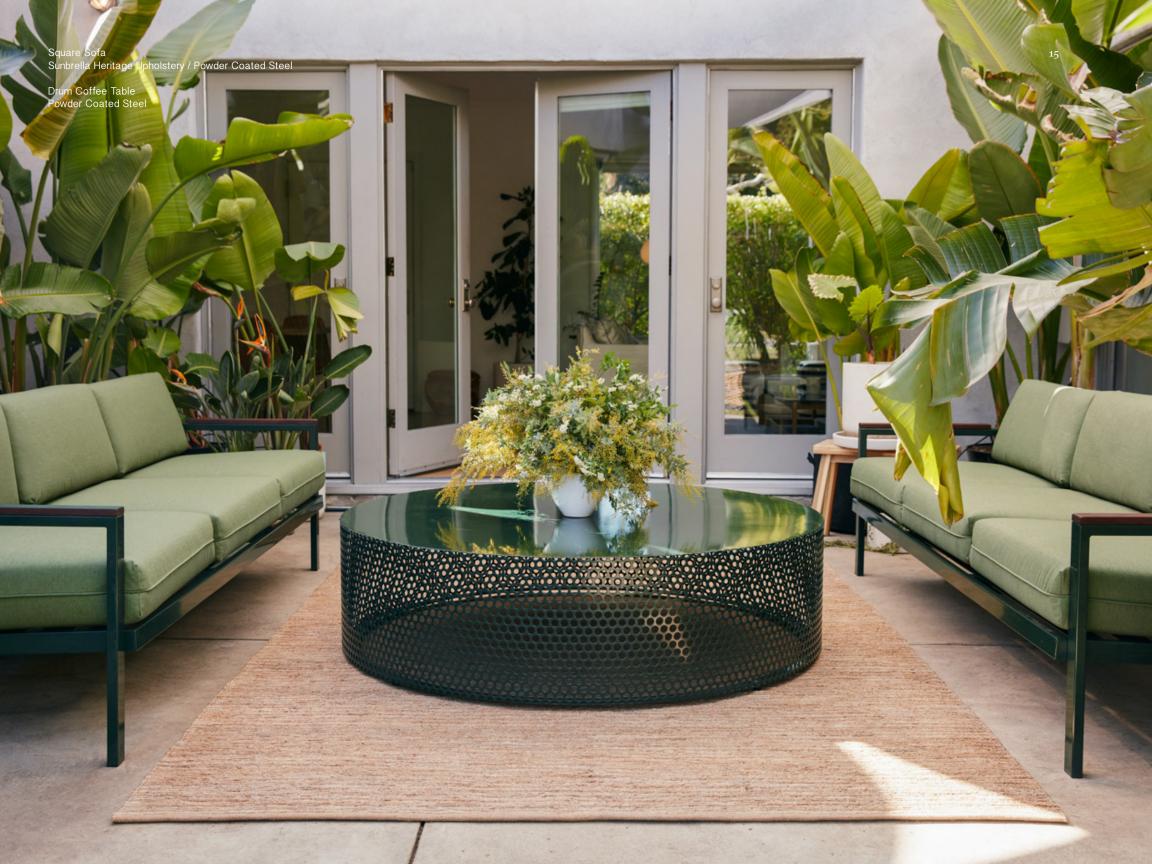

Signature Table Solid White Oak / Powder Coated Steel

School Chair White Oak Europly / Powder Coated Steel

Square Sofa Sunbrella Heritage Upholstery / Powder Coated Steel

Drum Coffee Table Powder Coated Steel