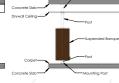

#### **FELT BOARD**

This is our typical substrate. It supports the moss while keeping the weight of the overall installation lighter and enhances the acoustic properties. It can be modified easily on installation and flex to follow curved walls.

#### WOOD BALTIC BIRCH PLYWOOD

A wooden substrate is a great option for rigidity and essential for mounting signage on moss. This is typically used in our framed moss wall style. All of our frames are crafted in-house, and can be stained to the color of your choice.

Baltic Birch is only used for projects 3' x 7' or smaller.