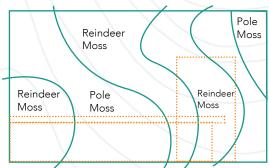

#### **HOW TO SPECIFY A MOSS WALL**

30% Light Green Reindeer Moss

35% Forest Green \_ Reindeer Moss

35% Pole Moss

#### **MOSS PERCENTAGES**

- + FELT SUBSTRATE
- + PROJECT H x W