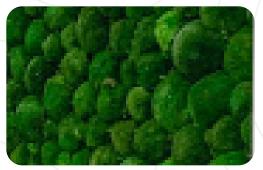

#### **OUR MOSS TYPES**

We use four types of preserved moss, this enables us to provide a spectrum of designs from simple walls to forest-like creations that look like they're growing right from the walls.

#### **POLE MOSS**

(or 'bunn' moss)

A dimensional moss that is perfect for creating a textured 3D effect in a design.

NRC RATING = .90

Starts at \$104.50 per square foot

#### **PILLOW MOSS**

The tallest moss variety we use, pillow moss has a unique texture and creates a lush appearance. Pillow moss is subtle and perfect for a true 'forest' look.

NRC RATING = .70

Starts at \$104.50 per square foot