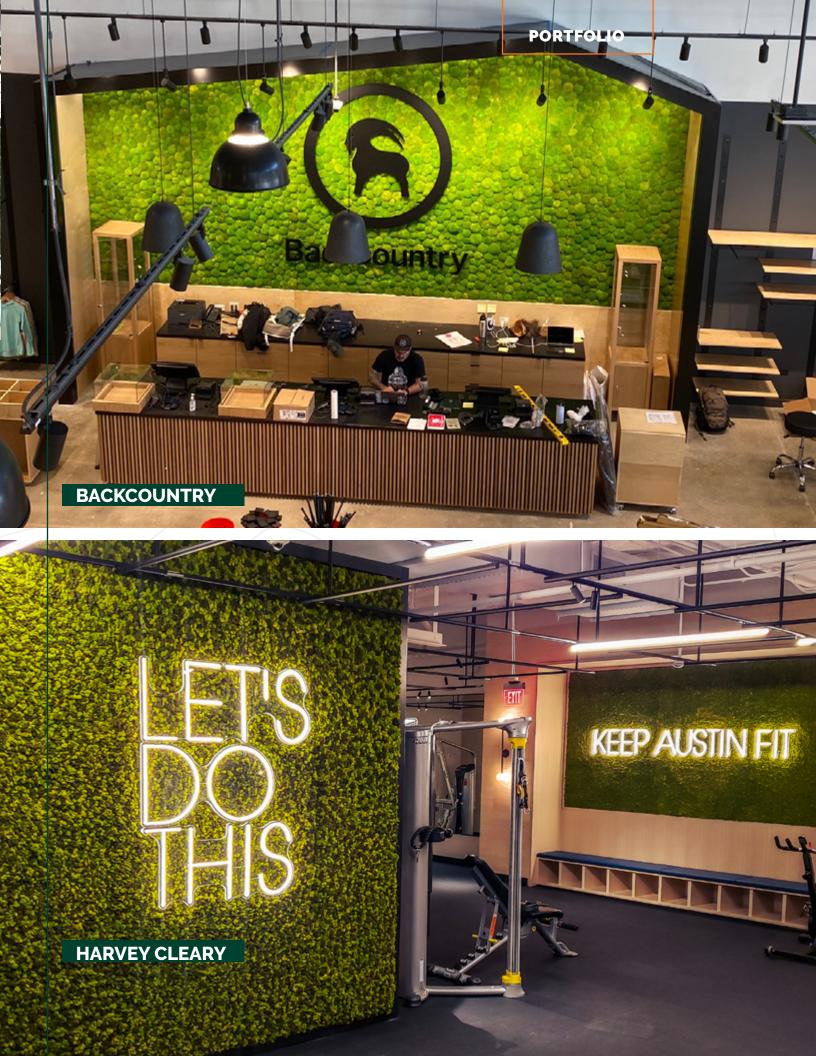

#### **POPULAR MOSS WALL SOLUTIONS**

LOGO

Framed Moss + Logo

**Reception Back Drop** 

**Multi Story Atrium** 