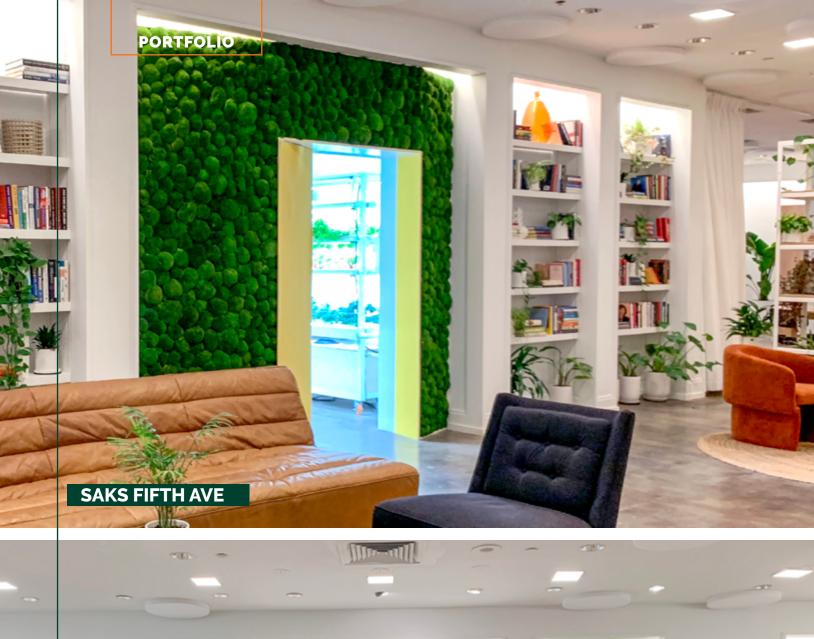

#### **POPULAR MOSS WALL SOLUTIONS**

LOGO

Framed Moss + Logo

**Reception Back Drop** 

**Multi Story Atrium** 