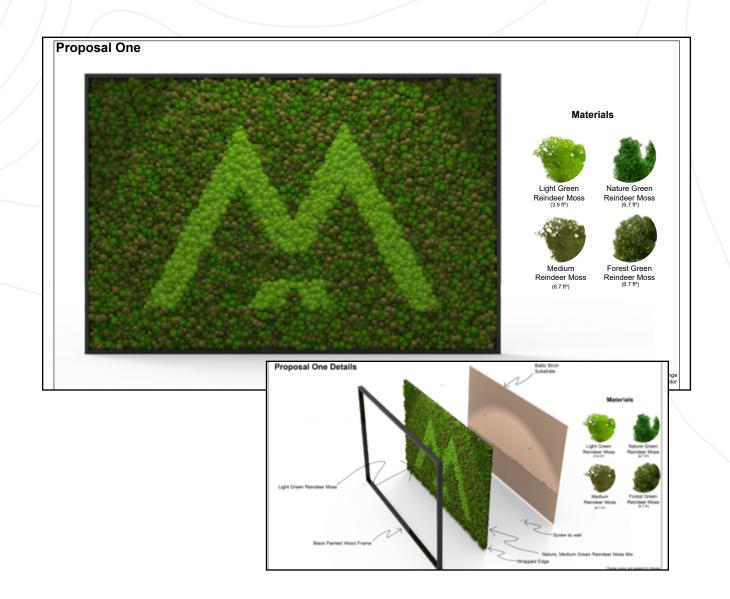

#### WOOD BALTIC BIRCH PLYWOOD

A wooden substrate is a great option for rigidity and essential for mounting signage on moss. This is typically used in our framed moss wall style. All of our frames are crafted in-house, and can be stained to the color of your choice.

Baltic Birch is only used for projects 3' x 7' or smaller.

#### **HOW TO SPECIFY A MOSS WALL**

30% Light Green Reindeer Moss

35% Forest Green \_ Reindeer Moss

35% Pole Moss

#### **MOSS PERCENTAGES**

- + FELT SUBSTRATE
- + PROJECT H x W