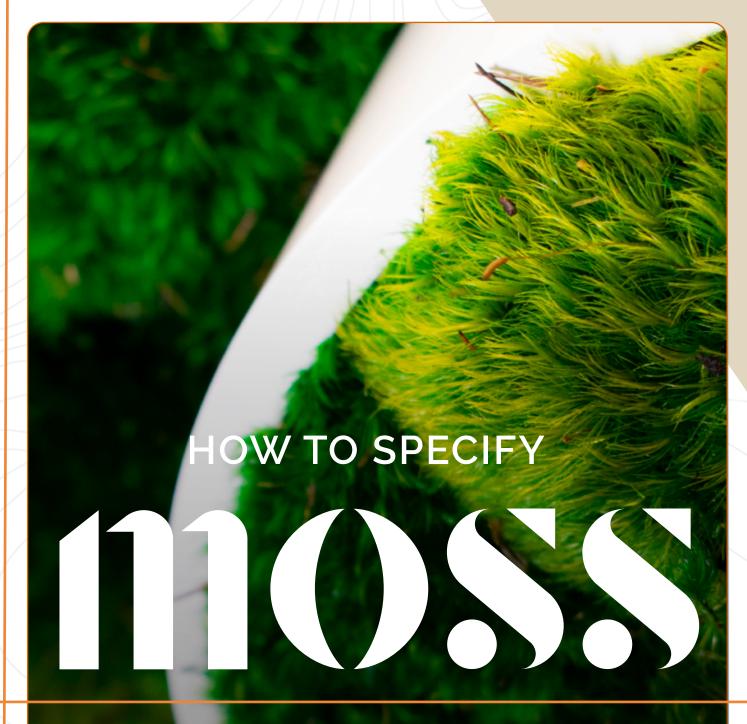

#### **HOW TO SPECIFY A MOSS WALL**

30% Light Green Reindeer Moss

35% Forest Green \_ Reindeer Moss

35% Pole Moss

#### **MOSS PERCENTAGES**

- + FELT SUBSTRATE
- + PROJECT H x W