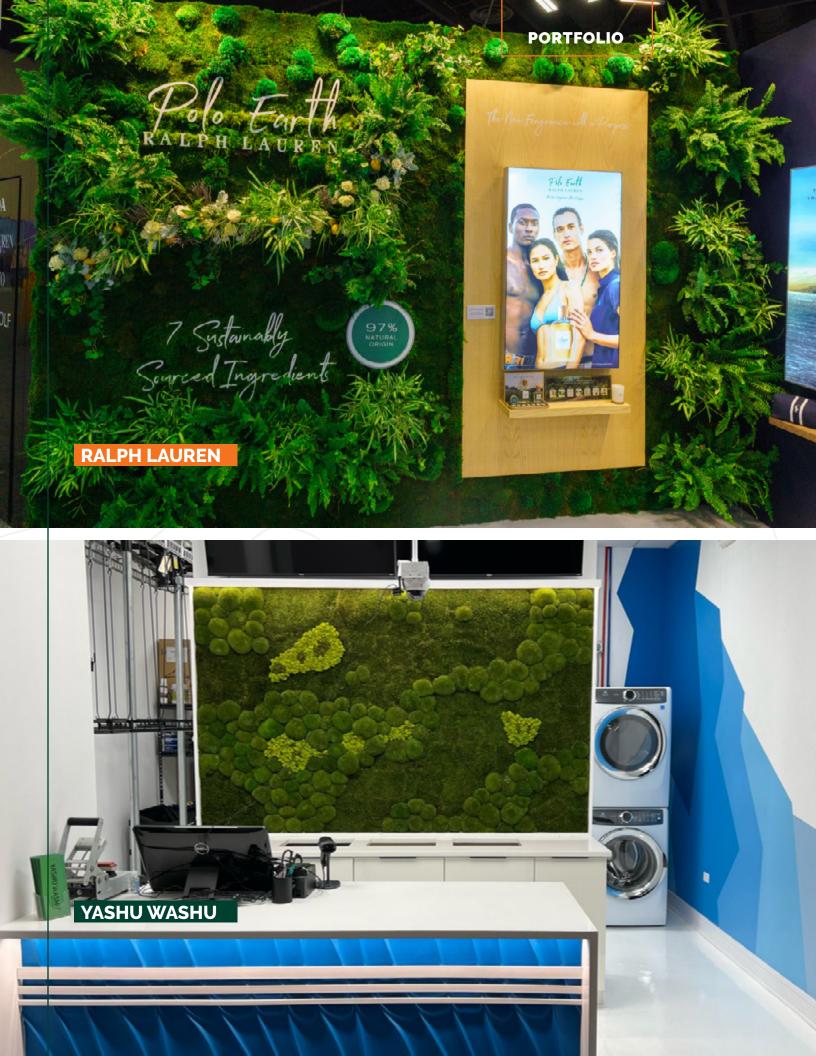

#### **POPULAR MOSS WALL SOLUTIONS**

LOGO

Framed Moss + Logo

**Reception Back Drop** 

**Multi Story Atrium** 