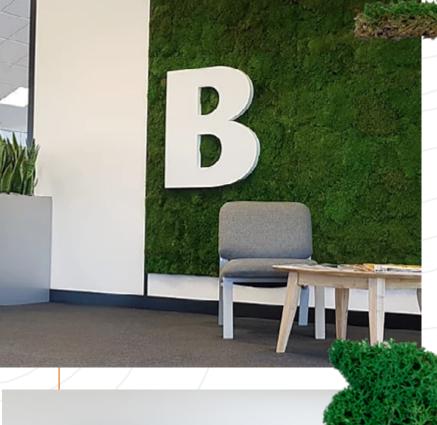

#### **POPULAR MOSS WALL SOLUTIONS**

LOGO

Framed Moss + Logo

**Reception Back Drop** 

**Multi Story Atrium** 