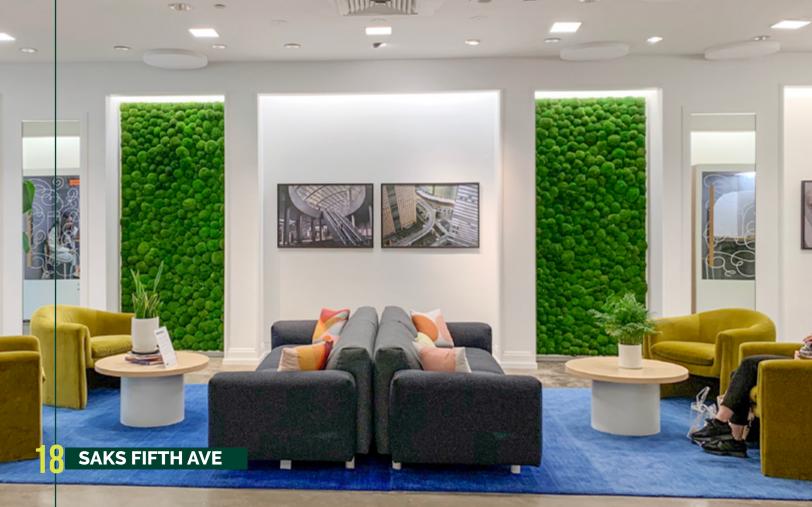

#### **POPULAR MOSS WALL SOLUTIONS**

LOGO

Framed Moss + Logo

**Reception Back Drop** 

**Multi Story Atrium** 