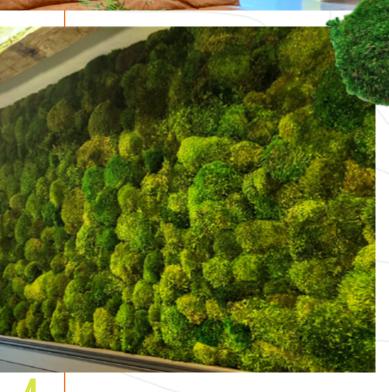

#### **POPULAR MOSS WALL SOLUTIONS**

LOGO

Framed Moss + Logo

**Reception Back Drop** 

**Multi Story Atrium** 