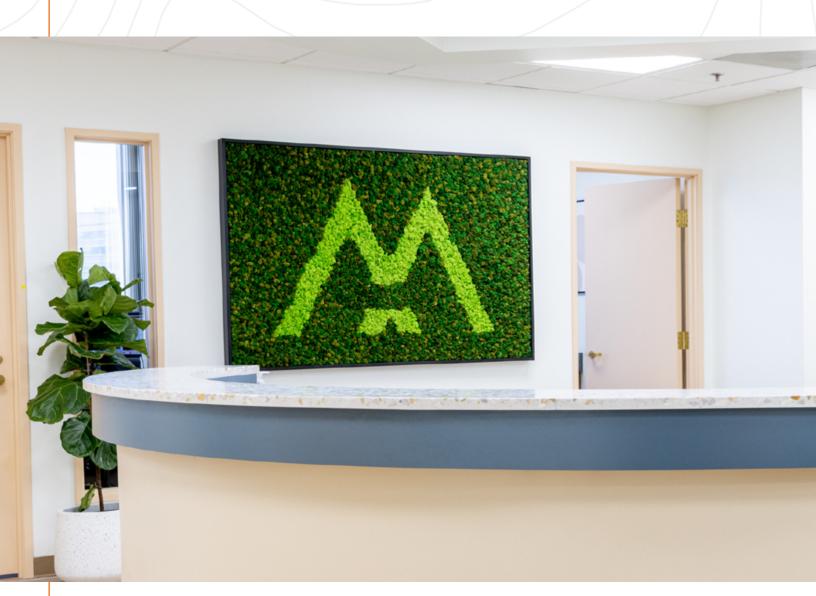

#### **POPULAR MOSS WALL SOLUTIONS**

LOGO

Framed Moss + Logo

**Reception Back Drop** 

**Multi Story Atrium** 