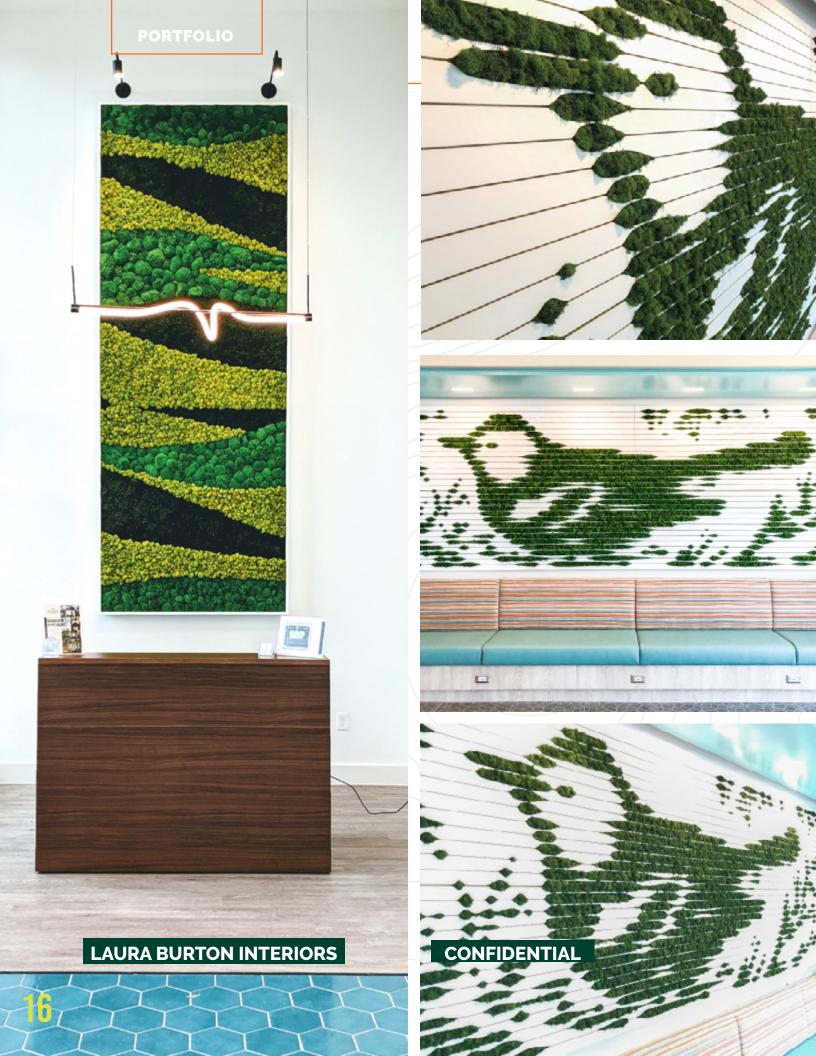

#### **POPULAR MOSS WALL SOLUTIONS**

LOGO

Framed Moss + Logo

**Reception Back Drop** 

**Multi Story Atrium** 

#### ACOUSTIC ABSORPTION USING MOSS

Client: dTank Furniture for Goosehead Insurance

Project Location: Dallas, TX

Details: Reindeer Moss Logo Wall installed in

suspended banquette

Client: dTank Furniture for Goosehead Insurance

**Project Location:** Dallas, TX

Details: Reindeer Moss Panel in 5th Floor Waiting Room