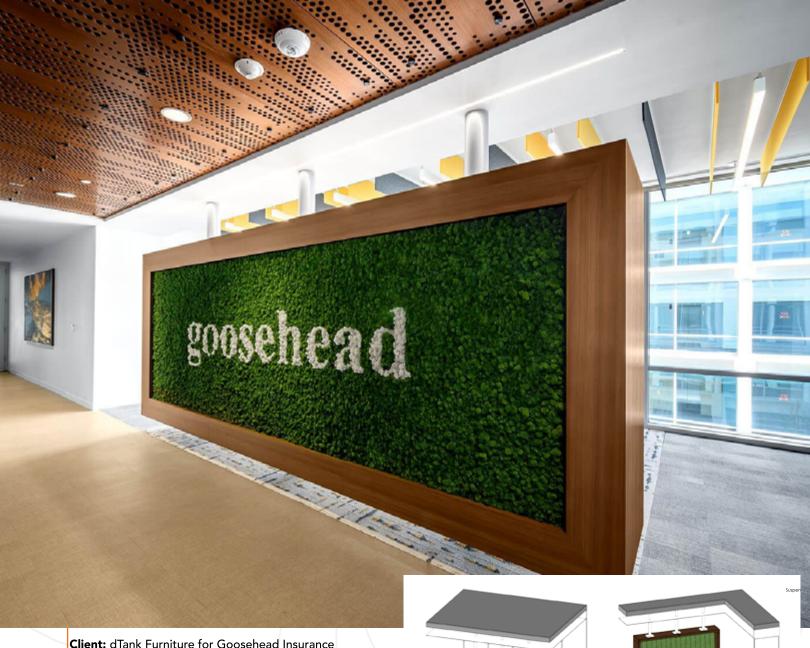

#### ACOUSTIC ABSORPTION USING MOSS

Client: dTank Furniture for Goosehead Insurance

Project Location: Dallas, TX

Details: Reindeer Moss Logo Wall installed in

suspended banquette

Client: dTank Furniture for Goosehead Insurance

**Project Location:** Dallas, TX

Details: Reindeer Moss Panel in 5th Floor Waiting Room