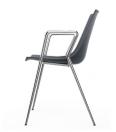

## LELAND

Amadeus Side and Arm Chairs with Sled, Tapered Four Leg, or Wood Base

Baraga All models

Café Parfait Side Chair

**Ease** Side and Arm Chairs

Gemma Wood, Sled, and Task base

Handy All Models

M2 Stacking and Non-Stacking Side Chairs, Counter and Bar

Parfait II Stacking and Non-Stacking Side Chair, Arm chair, Counter and Bar Chair

Marquette Side Chairs with Sled Base

Rapson Forty-Eight Four Leg Steel Side Chair and Bar Chair

**Mass** Side, Arm, and Bar Chairs