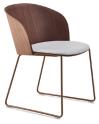

## LELAND

Amadeus Side and Arm Chairs with Sled, Tapered Four Leg, or Wood Base

Baraga All models

Café Parfait Side Chair

**Ease** Side and Arm Chairs

Gemma Wood, Sled, and Task base

Handy All Models

M2 Stacking and Non-Stacking Side Chairs, Counter and Bar