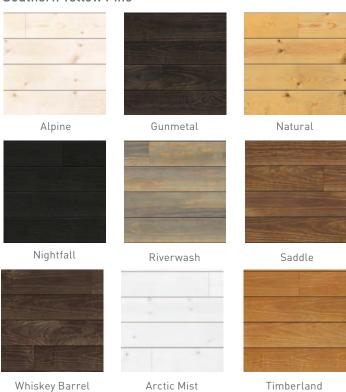

# Natural Saddle **ESLP** (clear coat) Natural Alpine Gunmetal Nightfall Riverwash Saddle Whiskey Barrel Arctic Mist Timberland

See back page for Southern Yellow Pine options

### Southern Yellow Pine

Tag us in your UFP-Edge projects @ufpEDGE

See more at ufpEDGE.com

View Native Woods shiplap online Scan QR code with your smartphone to view more detailed information on our website.