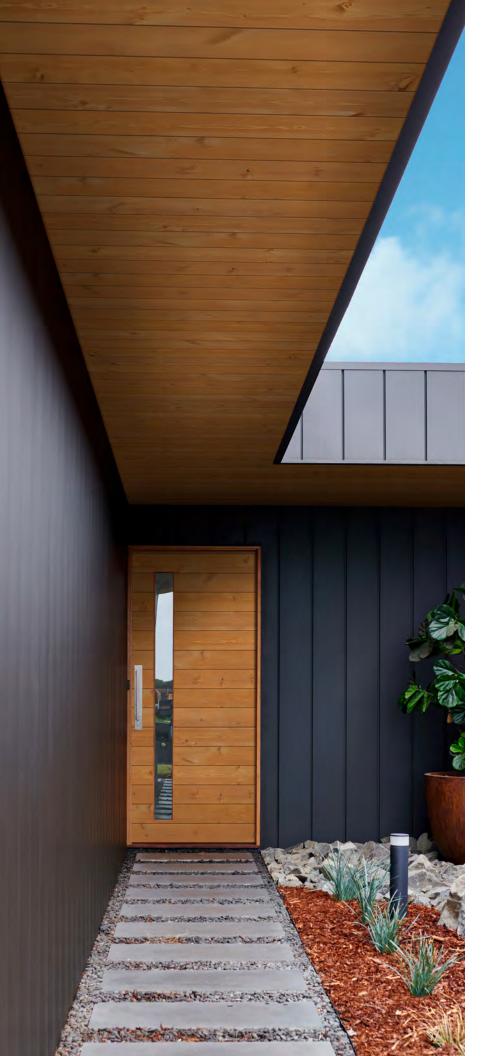

## **Native Woods Shiplap**

Bring nature's beauty home with UFP-Edge Native Woods shiplap. This tongue and groove wood cladding will make a stunning impression on walls, ceilings and on select covered exterior applications like soffits and porches.

## Natural and Colorful

The inherent beauty of Native Woods shiplap is in the native knots and grain of the wood. Each board features a unique woodgrain pattern beneath a smooth surface. Available in natural or colorful prefinished options, Native Woods lets you create a custom look in less time when compared to painting or staining at the jobsite.

#### **Precise Profiles**

Select from tongue and groove nickel gap joint or a WP4 V-groove joint. The interlocking board pattern allows for a consistent gap and a more secure installation with fewer exposed fasteners.