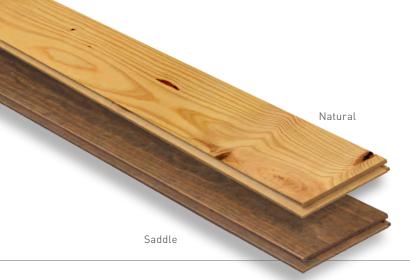

# Natural Saddle **ESLP** (clear coat) Natural Alpine Gunmetal Nightfall Riverwash Saddle Whiskey Barrel Arctic Mist Timberland

See back page for Southern Yellow Pine options

## Natural and Colorful

The inherent beauty of Native Woods shiplap is in the native knots and grain of the wood. Each board features a unique woodgrain pattern beneath a smooth surface. Available in natural or colorful prefinished options, Native Woods lets you create a custom look in less time when compared to painting or staining at the jobsite.