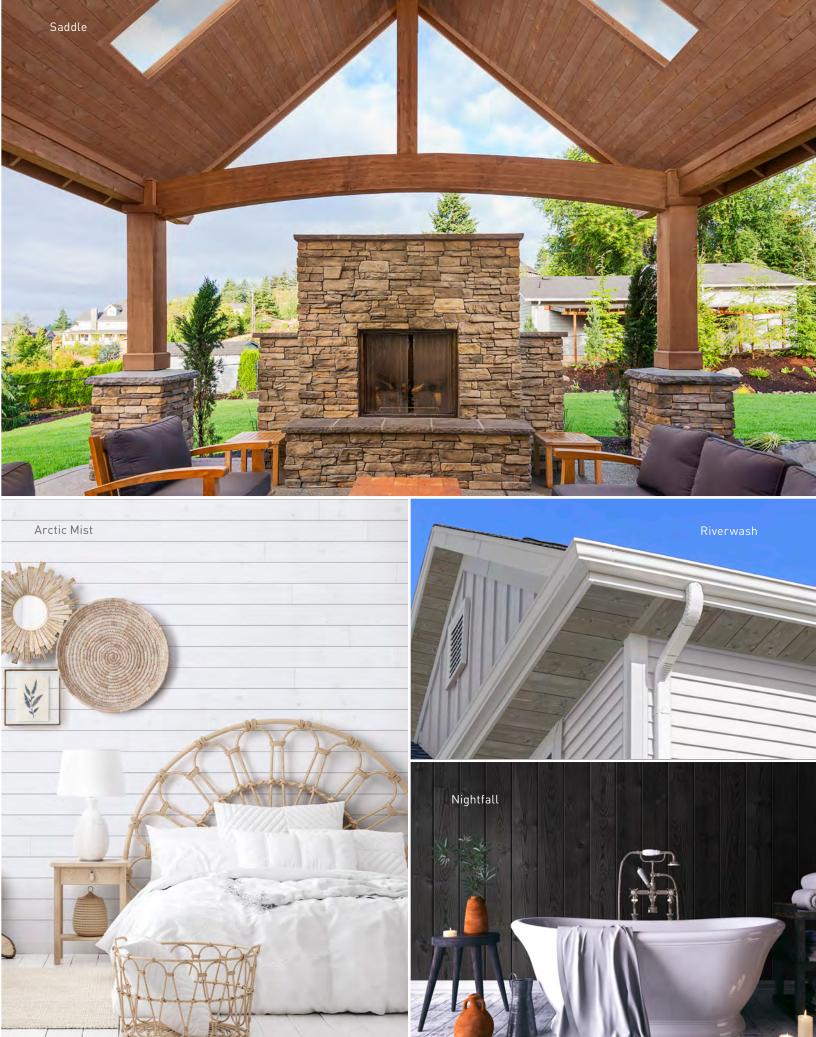

# Natural Saddle **ESLP** (clear coat) Natural Alpine Gunmetal Nightfall Riverwash Saddle Whiskey Barrel Arctic Mist Timberland

See back page for Southern Yellow Pine options

## Natural and Colorful

The inherent beauty of Native Woods shiplap is in the native knots and grain of the wood. Each board features a unique woodgrain pattern beneath a smooth surface. Available in natural or colorful prefinished options, Native Woods lets you create a custom look in less time when compared to painting or staining at the jobsite.