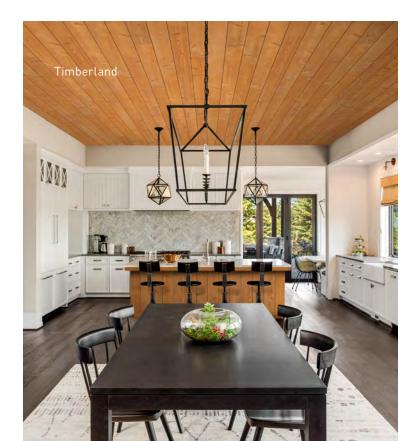

# Natural Saddle **ESLP** (clear coat) Natural Alpine Gunmetal Nightfall Riverwash Saddle Whiskey Barrel Arctic Mist Timberland

See back page for Southern Yellow Pine options

## Natural and Colorful

The inherent beauty of Native Woods shiplap is in the native knots and grain of the wood. Each board features a unique woodgrain pattern beneath a smooth surface. Available in natural or colorful prefinished options, Native Woods lets you create a custom look in less time when compared to painting or staining at the jobsite.