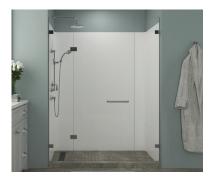

# **INSPIRATION**

 $White \ panels \ with \ tiled \ shower \ pan.$ 

 $Almond\ panels\ with\ walk-in\ shower.$ 

Cement Natural panels with standard bathtub.