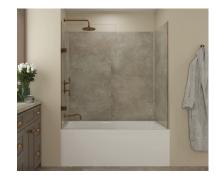

# **INSPIRATION**

 $White \ panels \ with \ tiled \ shower \ pan.$ 

 $Almond\ panels\ with\ walk-in\ shower.$ 

Cement Natural panels with standard bathtub.