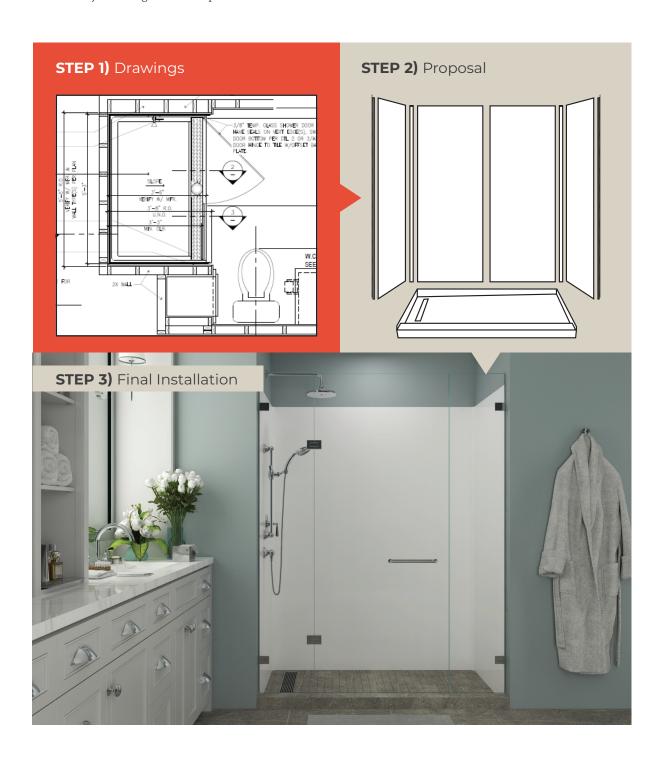

# FROM CONCEPT TO FINAL INSTALLATION

It's as easy as providing us a concept, or blueprints, and our team can provide you with a custom solution that best suits your needs. From shape and count of the panels, to shower pan or bath tub needs, including special packing and delivery, to job site. Diverse is with you through the entire process.

# ABOUT GAUGED PORCELAIN PANEL SHOWER-WALL SYSTEM

Panels are cut-to-size at the factory to facilitate easy installation. Matching, patent-pending inside corner moldings solve the problem of out-of-plumb walls by covering any gap or inconsistency. The shower-wall system combines the beauty and durability of genuine porcelain with the ease of installation of a manufactured, cut-to-size solution.

#### SYSTEM COMPONENTS

The standard alcove shower wall system comes with two back wall panels, two sidewall panels, and two inside corner moldings. When space is limited, wall panels and corner moldings can be cut in into smaller panels for easier handling. Panels and moldings come in various designs and finishes (satin and polished). See our website or product sales sheets for more details.