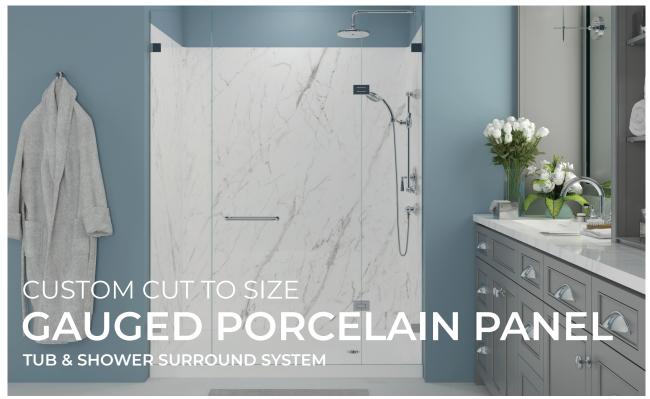

CUSTOM CUT TO SIZE

# GAUGED PORCELAIN PANEL

**TUB & SHOWER SURROUND SYSTEM** 

Cover: Calacata Oro panel color. Above: Statuary panels in walk-in shower.

Only Diverse Surface Solutions gauged porcelain panel tub & shower surround system truly looks and feels like porcelain tile, because it is. The beauty and benefits of porcelain tile but with the ease of installation with pre-cut to size panels. These large porcelain panels eliminate messy and hard to maintain grout joints while illuminating the beautiful aesthetics of porcelain tile.