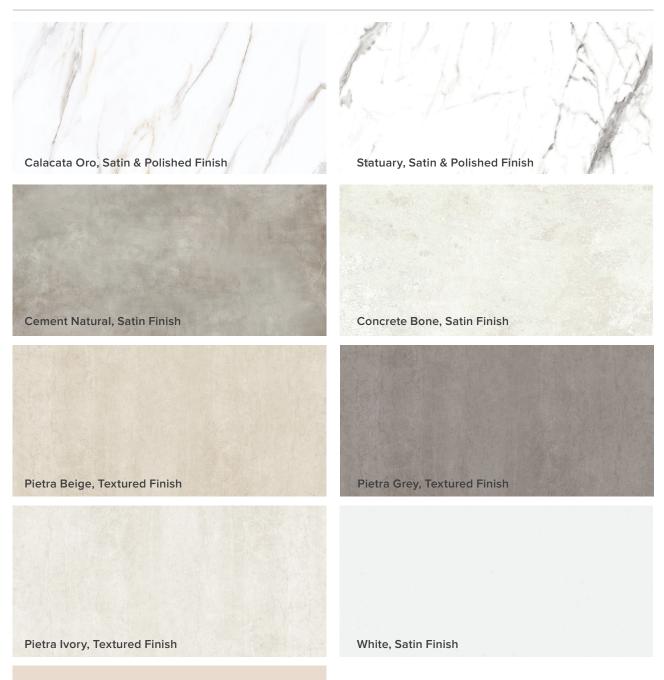

# **COLORS**

# **CUSTOM CUT TO SIZE RANGE**

Panel Height: min. 40" - max. 84"

Almond, Satin Finish