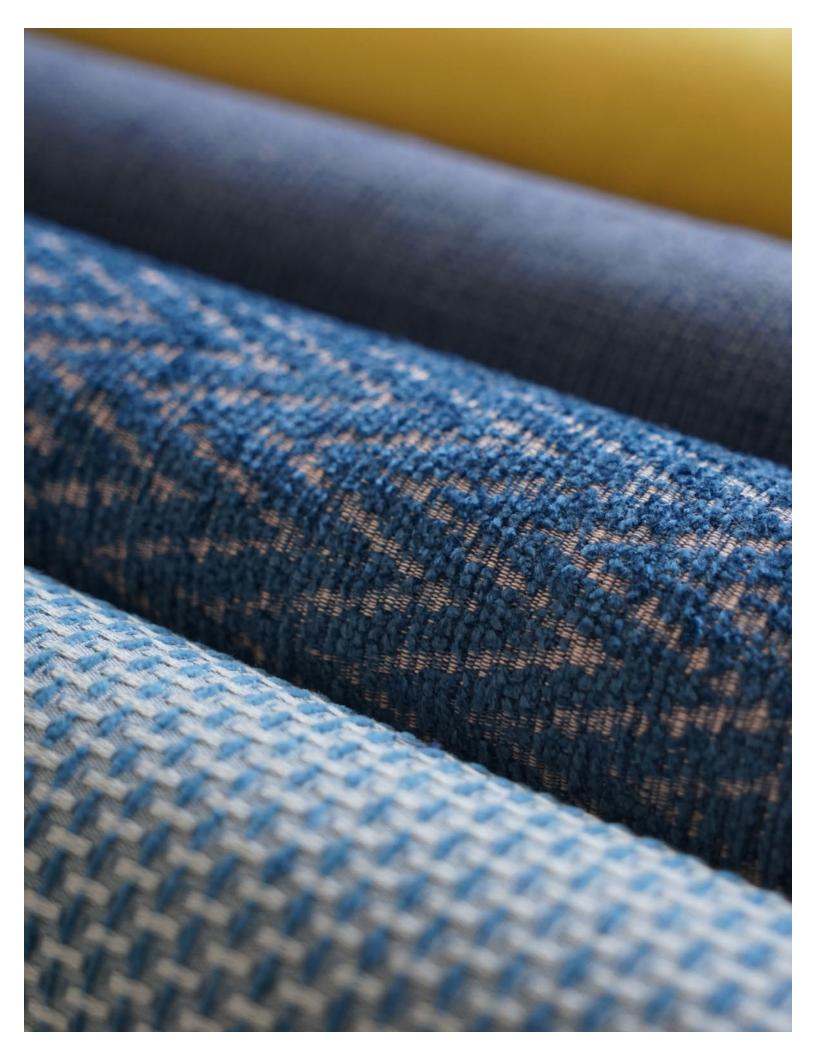

### CALYPSO PERFORMANCE FABRIC COLLECTION

# CALYPSO PERFORMANCE FABRICS

The Boris Kroll Calypso Collection is the essence of functional style. This season, we are excited to introduce a dynamic range of fabrics finished with **Crypton Home**.™ Each fabric in this collection is stain and odor resistant, extremely durable, and easy to clean. Innovative textures, snappy small-scale patterns and solid velvets perform superbly in even the most active interior environments. The coordinating palette is offered in a colorful range of richly saturated hues, fashionable brights, soft nature-inspired shades and chic neutrals. The Calypso collection is designed to be the stylish, durable cornerstone of each and every lifestyle.

### CALYPSO PERFORMANCE FABRIC

BELLAIRE TRELLIS 5 COLORWAYS (BK K65121)

BERKSHIRE WEAVE 9 COLORWAYS (BK K65115)

CHAIN WEAVE 5 COLORWAYS (BK K65120)

CHESTER WEAVE 8 COLORWAYS (BK K65118)

CHEVRON CHENILLE 6 COLORWAYS (BK K65116)

CORTLAND WEAVE 4 COLORWAYS (BK K65119)

RICHMOND VELVET
14 COLORWAYS (BK K65122)

SPENCER CHENILLE 6 COLORWAYS (BK K65117)

THOMPSON CHENILLE 7 COLORWAYS (BK K65114)