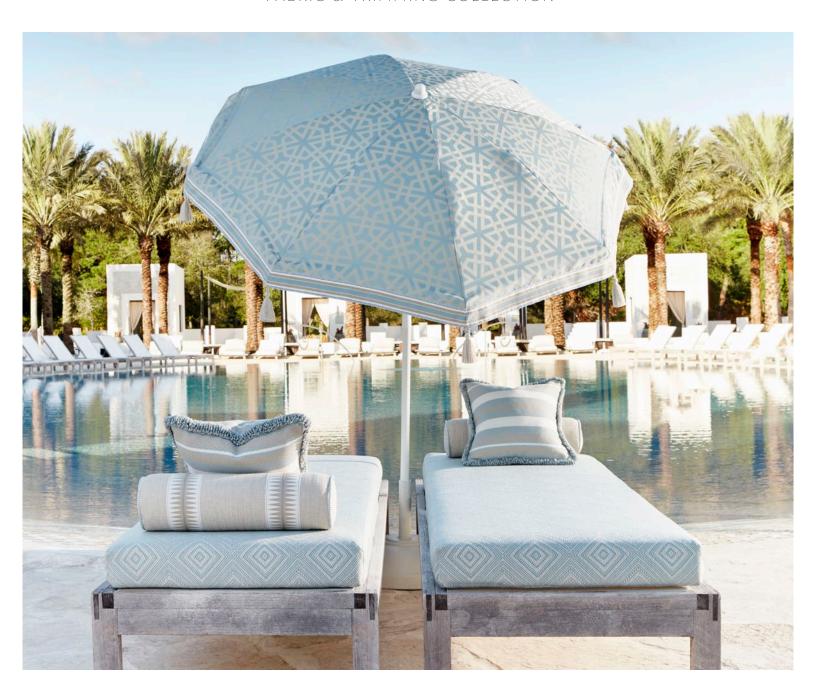

# ISOLA INDOOR/OUTDOOR PERFORMANCE FABRIC & TRIMMING COLLECTION

Scalamandré introduces an island inspired collection of indoor/outdoor fabrics that feature a natural look and hand with high performance. These stylish fabrics offer high fade resistance, durability and washability, making them ideal for active interior and exterior environments. Artisanal dyeing techniques such as ikat, batik and shibori, are interpreted in a graphic fashion alongside chic textures, stripes and geometrics. The sophisticated palette is influenced by clear tropical waters, sandy beaches, leafy palm trees and vivid sunsets. Add the finishing touches to your island oasis with Isola trimmings, a range of indoor/outdoor tapes, cords, fringe, braids and tassels beautifully coordinated with the Isola fabrics collection.

SERENE

SOPHISTICATED PALETTE