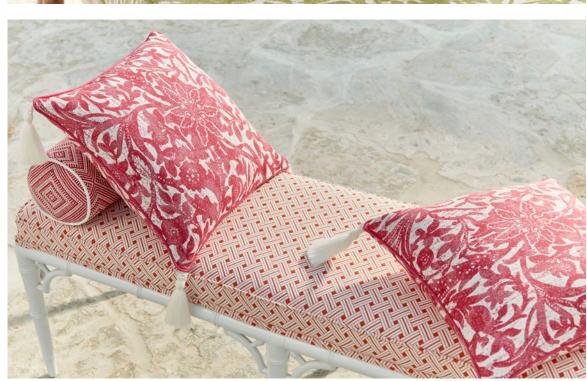

# ISOLA INDOOR/OUTDOOR PERFORMANCE FABRIC & TRIMMING COLLECTION

Scalamandré introduces an island inspired collection of indoor/outdoor fabrics that feature a natural look and hand with high performance. These stylish fabrics offer high fade resistance, durability and washability, making them ideal for active interior and exterior environments. Artisanal dyeing techniques such as ikat, batik and shibori, are interpreted in a graphic fashion alongside chic textures, stripes and geometrics. The sophisticated palette is influenced by clear tropical waters, sandy beaches, leafy palm trees and vivid sunsets. Add the finishing touches to your island oasis with Isola trimmings, a range of indoor/outdoor tapes, cords, fringe, braids and tassels beautifully coordinated with the Isola fabrics collection.

## ISOLA INDOOR/OUTDOOR FABRIC

AMALFI WEAVE 4 COLORWAYS (SC 27194)

ANTIGUA WEAVE 6 COLORWAYS (SC 27197)

BALI FLORAL 6 COLORWAYS (SC 27195)

BAY VELVET 7 COLORWAYS (SC 27193)

BORNEO IKAT 4 COLORWAYS (SC 27196)

CAPRI HERRINGBONE
4 COLORWAYS (SC 27191)

CORSICA WEAVE 5 COLORWAYS (SC 27190)

FIJI WEAVE 4 COLORWAYS (SC 27199)

LISBON WEAVE 4 COLORWAYS (SC 27198)

ROATAN WEAVE 4 COLORWAYS (SC 27187)

SANTORINI STRIPE 4 COLORWAYS (SC 27188)

#### ISOLA INDOOR/OUTDOOR TRIMMING

BEACH TASSEL 2 COLORWAYS (SC KT1100)

MAULLOOP FRINGI 4 colorways (sc fl1348)

#### ISOLA INDOOR/OUTDOOR TRIMMING

PLAYA GIMP BRAID
4 COLORWAYS (SC V1247)

SERPENTINE BRAID
4 COLORWAYS (SC V1246)

MARINA STRIPE TAPE
4 COLORWAYS (SC T3311)

TULUM DIAMOND TAPE 4 COLORWAYS (SC T3312)

WAVE TAPE 4 COLORWAYS (SC T3313)