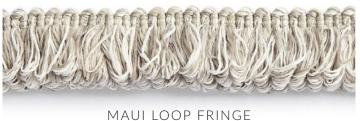

#### ISOLA INDOOR/OUTDOOR TRIMMING

BEACH TASSEL 2 COLORWAYS (SC KT1100)

MAULLOOP FRINGI 4 colorways (sc fl1348)