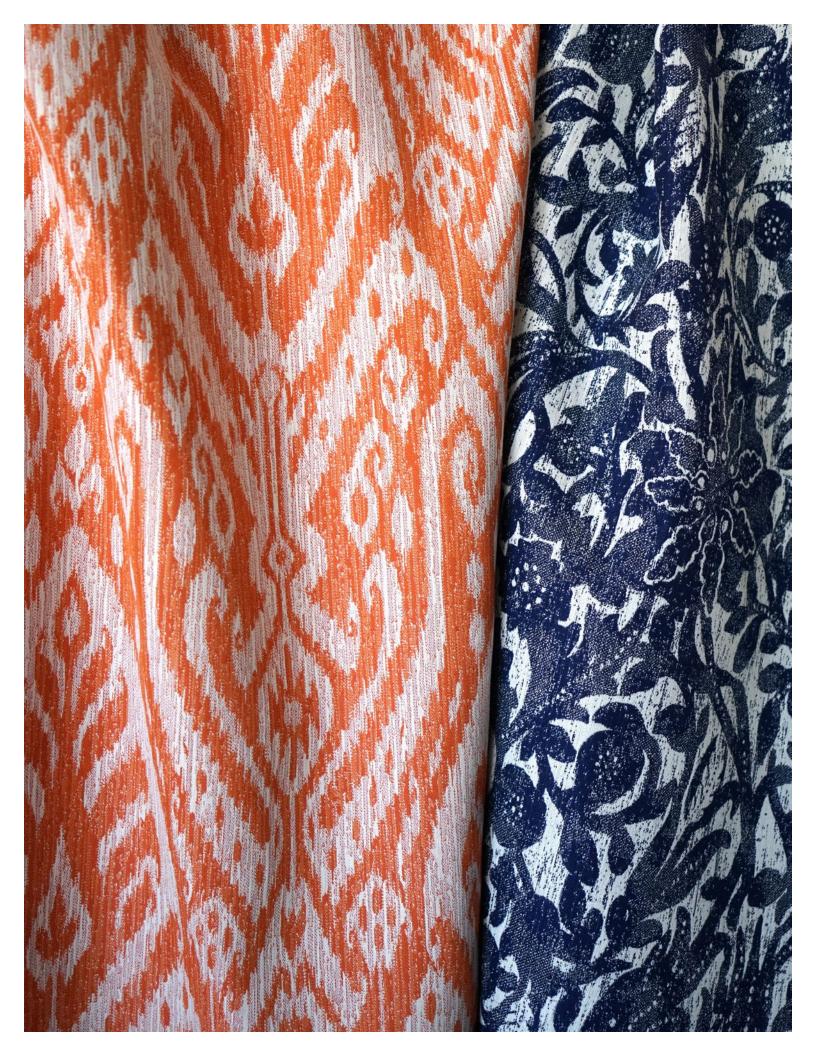

# ISOLA INDOOR/OUTDOOR PERFORMANCE FABRIC & TRIMMING COLLECTION

Scalamandré introduces an island inspired collection of indoor/outdoor fabrics that feature a natural look and hand with high performance. These stylish fabrics offer high fade resistance, durability and washability, making them ideal for active interior and exterior environments. Artisanal dyeing techniques such as ikat, batik and shibori, are interpreted in a graphic fashion alongside chic textures, stripes and geometrics. The sophisticated palette is influenced by clear tropical waters, sandy beaches, leafy palm trees and vivid sunsets. Add the finishing touches to your island oasis with Isola trimmings, a range of indoor/outdoor tapes, cords, fringe, braids and tassels beautifully coordinated with the Isola fabrics collection.