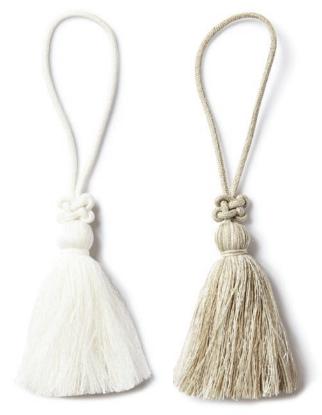

#### ISOLA INDOOR/OUTDOOR TRIMMING

BEACH TASSEL 2 COLORWAYS (SC KT1100)

MAULLOOP FRINGI 4 colorways (sc fl1348)