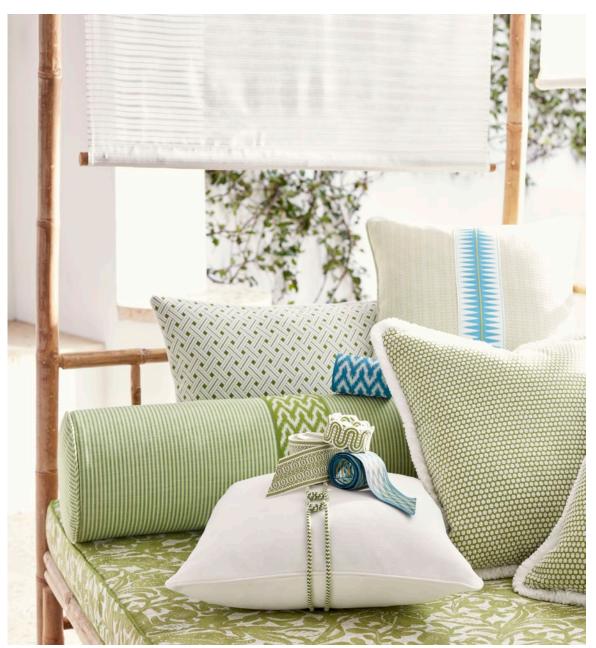

# ISOLA INDOOR/OUTDOOR PERFORMANCE FABRIC & TRIMMING COLLECTION

Scalamandré introduces an island inspired collection of indoor/outdoor fabrics that feature a natural look and hand with high performance. These stylish fabrics offer high fade resistance, durability and washability, making them ideal for active interior and exterior environments. Artisanal dyeing techniques such as ikat, batik and shibori, are interpreted in a graphic fashion alongside chic textures, stripes and geometrics. The sophisticated palette is influenced by clear tropical waters, sandy beaches, leafy palm trees and vivid sunsets. Add the finishing touches to your island oasis with Isola trimmings, a range of indoor/outdoor tapes, cords, fringe, braids and tassels beautifully coordinated with the Isola fabrics collection.

## ISOLA INDOOR/OUTDOOR FABRIC

AMALFI WEAVE 4 COLORWAYS (SC 27194)

ANTIGUA WEAVE 6 COLORWAYS (SC 27197)

BALI FLORAL 6 COLORWAYS (SC 27195)

BAY VELVET 7 COLORWAYS (SC 27193)

BORNEO IKAT 4 COLORWAYS (SC 27196)

CAPRI HERRINGBONE
4 COLORWAYS (SC 27191)

CORSICA WEAVE 5 COLORWAYS (SC 27190)

FIJI WEAVE 4 COLORWAYS (SC 27199)

LISBON WEAVE 4 COLORWAYS (SC 27198)

ROATAN WEAVE 4 COLORWAYS (SC 27187)

SANTORINI STRIPE 4 COLORWAYS (SC 27188)

#### ISOLA INDOOR/OUTDOOR TRIMMING

BEACH TASSEL 2 COLORWAYS (SC KT1100)

MAULLOOP FRINGI 4 colorways (sc fl1348)

#### ISOLA INDOOR/OUTDOOR TRIMMING

PLAYA GIMP BRAID
4 COLORWAYS (SC V1247)

SERPENTINE BRAID
4 COLORWAYS (SC V1246)

MARINA STRIPE TAPE
4 COLORWAYS (SC T3311)

TULUM DIAMOND TAPE 4 COLORWAYS (SC T3312)

WAVE TAPE 4 COLORWAYS (SC T3313)