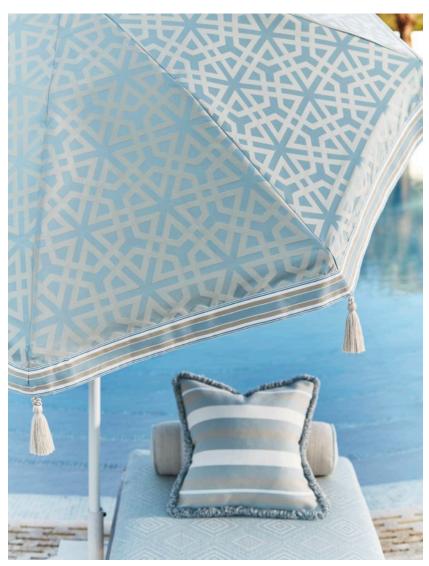

# ISOLA INDOOR/OUTDOOR PERFORMANCE FABRIC & TRIMMING COLLECTION

Scalamandré introduces an island inspired collection of indoor/outdoor fabrics that feature a natural look and hand with high performance. These stylish fabrics offer high fade resistance, durability and washability, making them ideal for active interior and exterior environments. Artisanal dyeing techniques such as ikat, batik and shibori, are interpreted in a graphic fashion alongside chic textures, stripes and geometrics. The sophisticated palette is influenced by clear tropical waters, sandy beaches, leafy palm trees and vivid sunsets. Add the finishing touches to your island oasis with Isola trimmings, a range of indoor/outdoor tapes, cords, fringe, braids and tassels beautifully coordinated with the Isola fabrics collection.

SERENE

SOPHISTICATED PALETTE