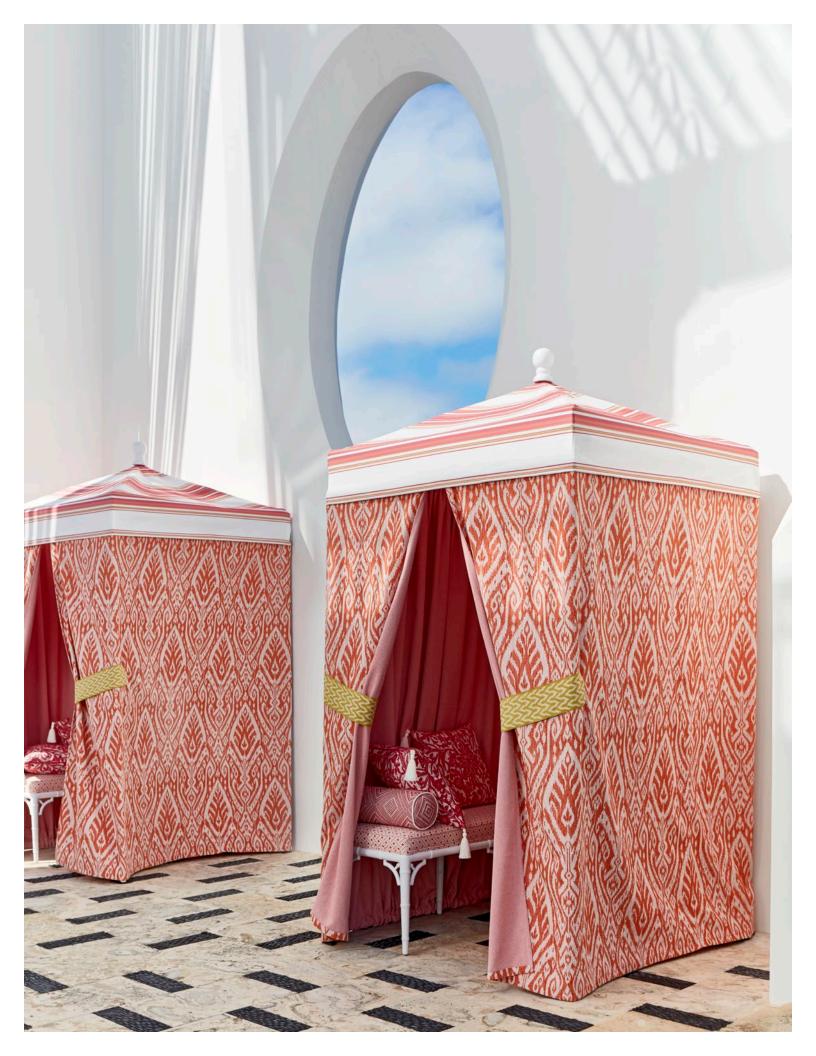

# ISOLA INDOOR/OUTDOOR PERFORMANCE FABRIC & TRIMMING COLLECTION

Scalamandré introduces an island inspired collection of indoor/outdoor fabrics that feature a natural look and hand with high performance. These stylish fabrics offer high fade resistance, durability and washability, making them ideal for active interior and exterior environments. Artisanal dyeing techniques such as ikat, batik and shibori, are interpreted in a graphic fashion alongside chic textures, stripes and geometrics. The sophisticated palette is influenced by clear tropical waters, sandy beaches, leafy palm trees and vivid sunsets. Add the finishing touches to your island oasis with Isola trimmings, a range of indoor/outdoor tapes, cords, fringe, braids and tassels beautifully coordinated with the Isola fabrics collection.