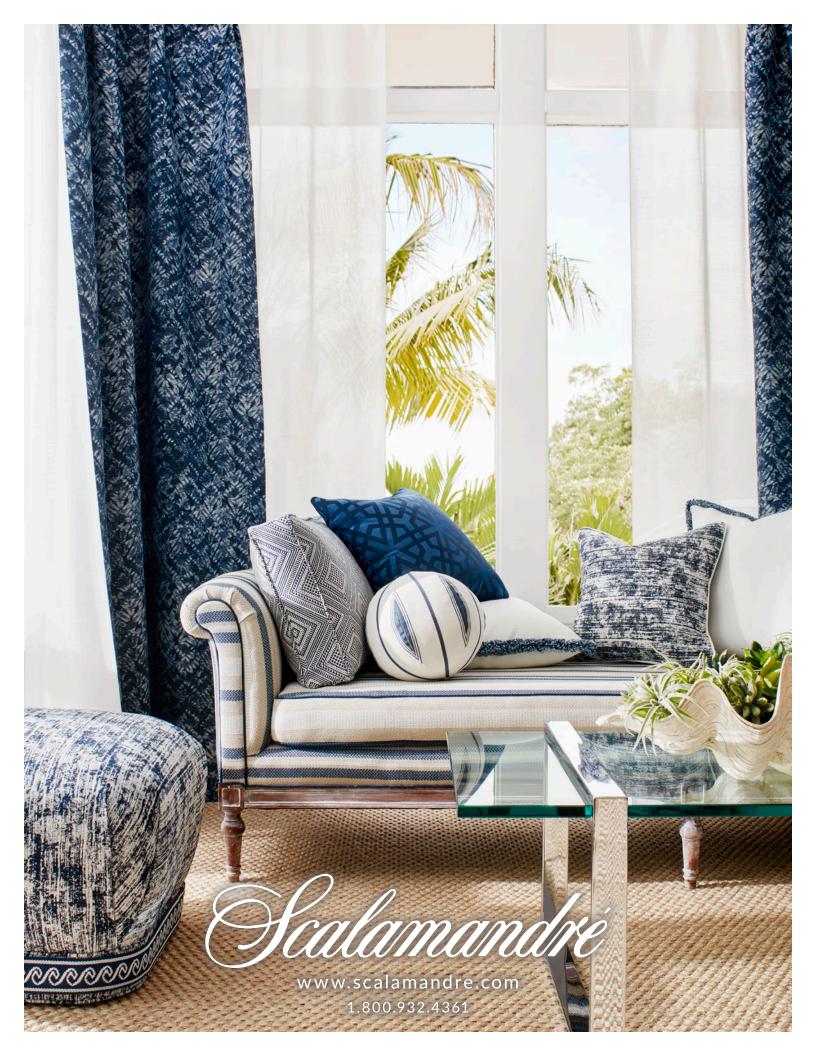

# ISOLA INDOOR/OUTDOOR PERFORMANCE FABRIC & TRIMMING COLLECTION

Scalamandré introduces an island inspired collection of indoor/outdoor fabrics that feature a natural look and hand with high performance. These stylish fabrics offer high fade resistance, durability and washability, making them ideal for active interior and exterior environments. Artisanal dyeing techniques such as ikat, batik and shibori, are interpreted in a graphic fashion alongside chic textures, stripes and geometrics. The sophisticated palette is influenced by clear tropical waters, sandy beaches, leafy palm trees and vivid sunsets. Add the finishing touches to your island oasis with Isola trimmings, a range of indoor/outdoor tapes, cords, fringe, braids and tassels beautifully coordinated with the Isola fabrics collection.