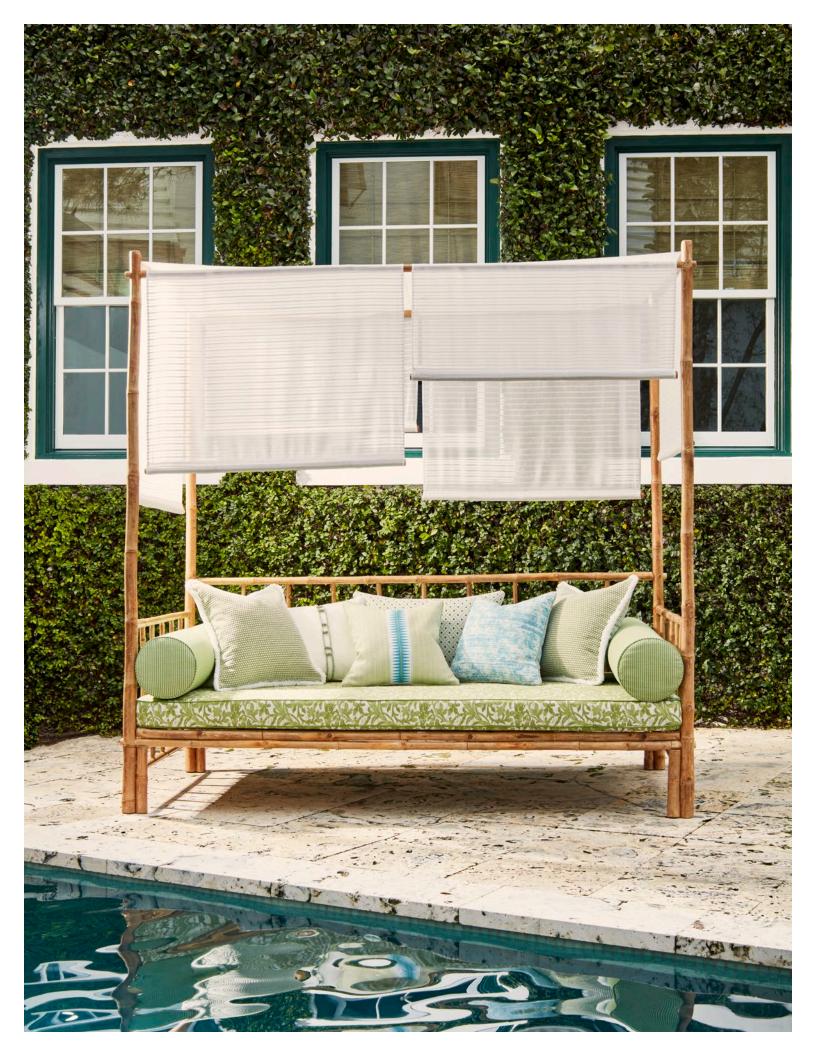

# ISOLA INDOOR/OUTDOOR PERFORMANCE FABRIC & TRIMMING COLLECTION

Scalamandré introduces an island inspired collection of indoor/outdoor fabrics that feature a natural look and hand with high performance. These stylish fabrics offer high fade resistance, durability and washability, making them ideal for active interior and exterior environments. Artisanal dyeing techniques such as ikat, batik and shibori, are interpreted in a graphic fashion alongside chic textures, stripes and geometrics. The sophisticated palette is influenced by clear tropical waters, sandy beaches, leafy palm trees and vivid sunsets. Add the finishing touches to your island oasis with Isola trimmings, a range of indoor/outdoor tapes, cords, fringe, braids and tassels beautifully coordinated with the Isola fabrics collection.

## ISOLA INDOOR/OUTDOOR FABRIC

AMALFI WEAVE 4 COLORWAYS (SC 27194)

ANTIGUA WEAVE 6 COLORWAYS (SC 27197)

BALI FLORAL 6 COLORWAYS (SC 27195)

BAY VELVET 7 COLORWAYS (SC 27193)

BORNEO IKAT 4 COLORWAYS (SC 27196)

CAPRI HERRINGBONE
4 COLORWAYS (SC 27191)

CORSICA WEAVE 5 COLORWAYS (SC 27190)

FIJI WEAVE 4 COLORWAYS (SC 27199)

LISBON WEAVE 4 COLORWAYS (SC 27198)

ROATAN WEAVE 4 COLORWAYS (SC 27187)

SANTORINI STRIPE 4 COLORWAYS (SC 27188)

### ISOLA INDOOR/OUTDOOR SHEERS

ARUBA SHEER 1 COLORWAY (SC 27201)

ATLANTIC SHEER
1 COLORWAY (SC 27203)

HARBOR STRIPE SHEER 1 COLORWAY (SC 27200)

MALTA SHEER
1 COLORWAY (SC 27202)