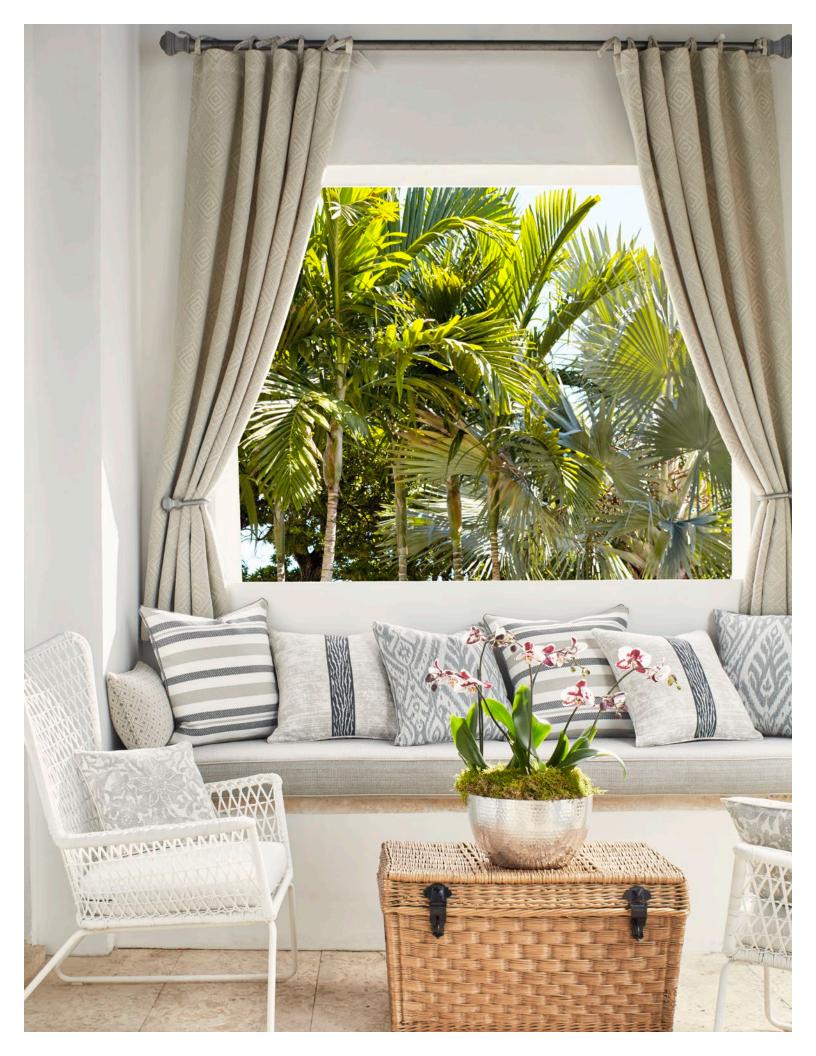

# ISOLA INDOOR/OUTDOOR PERFORMANCE FABRIC & TRIMMING COLLECTION

Scalamandré introduces an island inspired collection of indoor/outdoor fabrics that feature a natural look and hand with high performance. These stylish fabrics offer high fade resistance, durability and washability, making them ideal for active interior and exterior environments. Artisanal dyeing techniques such as ikat, batik and shibori, are interpreted in a graphic fashion alongside chic textures, stripes and geometrics. The sophisticated palette is influenced by clear tropical waters, sandy beaches, leafy palm trees and vivid sunsets. Add the finishing touches to your island oasis with Isola trimmings, a range of indoor/outdoor tapes, cords, fringe, braids and tassels beautifully coordinated with the Isola fabrics collection.