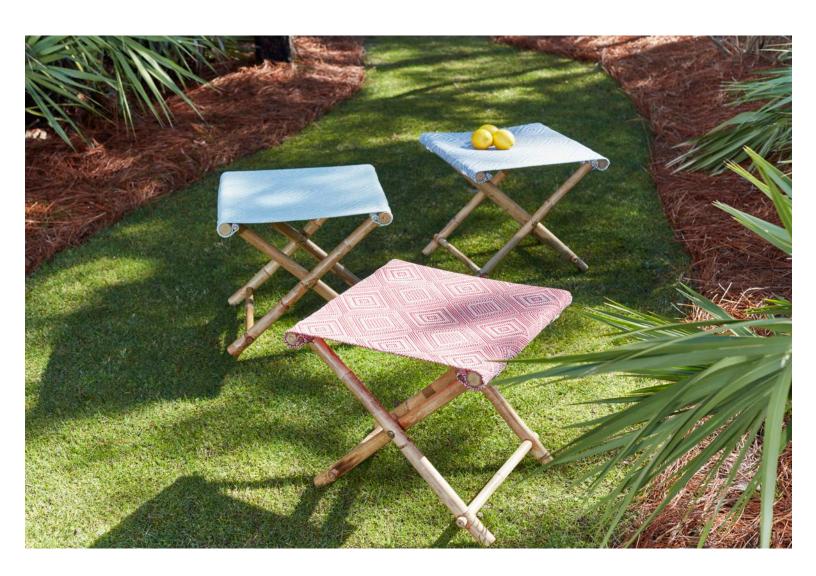

# ISOLA INDOOR/OUTDOOR PERFORMANCE FABRIC & TRIMMING COLLECTION

Scalamandré introduces an island inspired collection of indoor/outdoor fabrics that feature a natural look and hand with high performance. These stylish fabrics offer high fade resistance, durability and washability, making them ideal for active interior and exterior environments. Artisanal dyeing techniques such as ikat, batik and shibori, are interpreted in a graphic fashion alongside chic textures, stripes and geometrics. The sophisticated palette is influenced by clear tropical waters, sandy beaches, leafy palm trees and vivid sunsets. Add the finishing touches to your island oasis with Isola trimmings, a range of indoor/outdoor tapes, cords, fringe, braids and tassels beautifully coordinated with the Isola fabrics collection.

## ISOLA INDOOR/OUTDOOR FABRIC

AMALFI WEAVE 4 COLORWAYS (SC 27194)

ANTIGUA WEAVE 6 COLORWAYS (SC 27197)

BALI FLORAL 6 COLORWAYS (SC 27195)

BAY VELVET 7 COLORWAYS (SC 27193)

BORNEO IKAT 4 COLORWAYS (SC 27196)

CAPRI HERRINGBONE
4 COLORWAYS (SC 27191)

CORSICA WEAVE 5 COLORWAYS (SC 27190)

FIJI WEAVE 4 COLORWAYS (SC 27199)

LISBON WEAVE 4 COLORWAYS (SC 27198)

ROATAN WEAVE 4 COLORWAYS (SC 27187)

SANTORINI STRIPE 4 COLORWAYS (SC 27188)