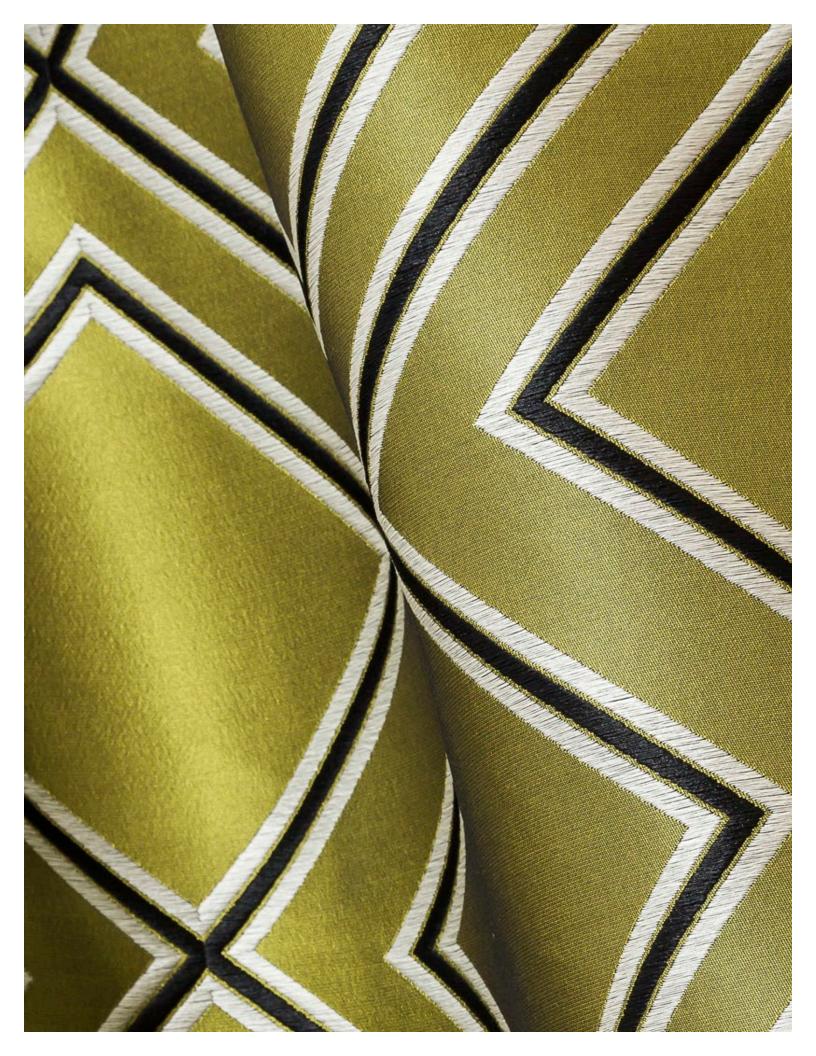

## CERAMIC FR

WIDTH:55" REPEAT V:1.25" H:2" - Straight - 100% Polyester FR - 40,000 Martindale

Candy colors with a soft cotton feel, Ceramic is a focus on textured surfaces, showcasing the way light plays with this classic 3D fabric. An optical illusion which is strengthened by the choice of threads used, which creates a playful fabric. Available in twelve striking colors, it can be combined with plain materials, to brighten up a room. Alternatively, it can also be used alongside more spectacular patterns to create a statement. Suitable for curtains, chairs and accessories.