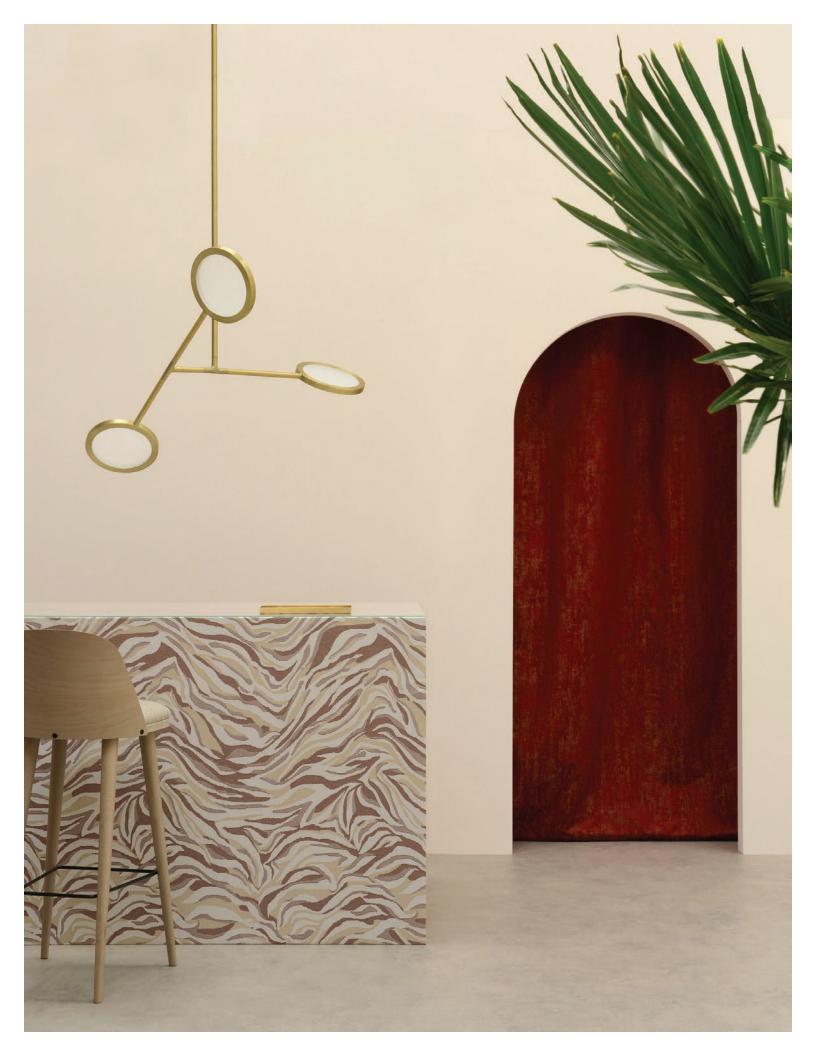

SAUVAGE WIDTH:55" REPEAT V:42.25" H:27.5" – Straight – 100% Polyester Trevira CS - 35,000 Martindale

Sauvage brings together wildlife, greenery and mineral influences from deep camouflage to ocean waves. The variety of soft tones in this natural cotton look fabric add depth to the design; red marbles, sienna clay and ocean blues. The crossed thread detail adds modern interest to this tapestry jacquard fabric. Suitable for curtains, upholstery and accessories.