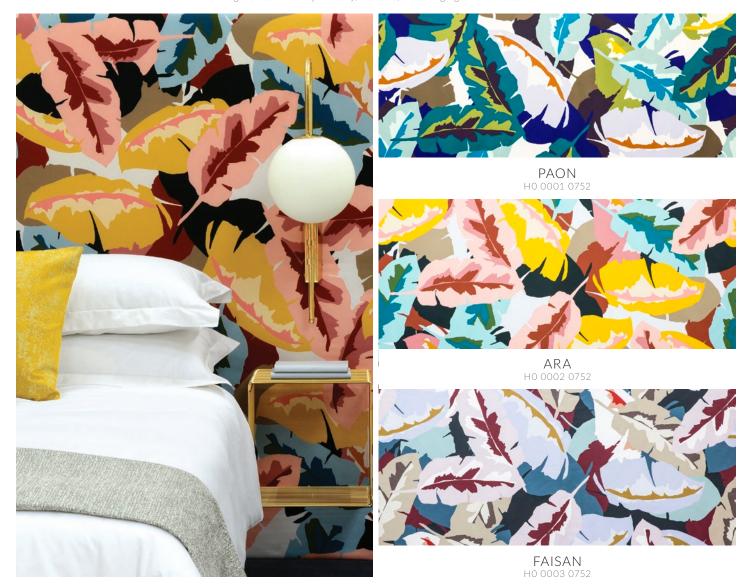

WIDTH:55" REPEAT V:42" H:55" - Straight - 100% Polyester FR - 50,000 Martindale

A luxurious jungle; oversized leaves brimming with color. The elegant satin provides a glossy, shiny feel like shimmering plants from an exotic rainforest. The large pattern match is from selvage to selvage. Suitable for upholstery, curtains, wall hangings and accessories.