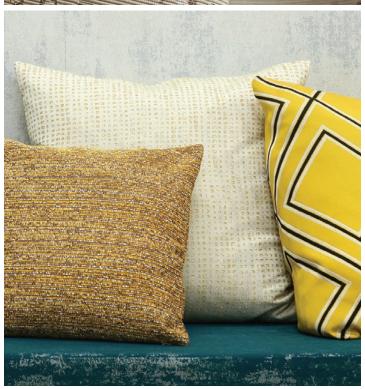

## CERAMIC FR

WIDTH:55" REPEAT V:1.25" H:2" - Straight - 100% Polyester FR - 40,000 Martindale

Candy colors with a soft cotton feel, Ceramic is a focus on textured surfaces, showcasing the way light plays with this classic 3D fabric. An optical illusion which is strengthened by the choice of threads used, which creates a playful fabric. Available in twelve striking colors, it can be combined with plain materials, to brighten up a room. Alternatively, it can also be used alongside more spectacular patterns to create a statement. Suitable for curtains, chairs and accessories.