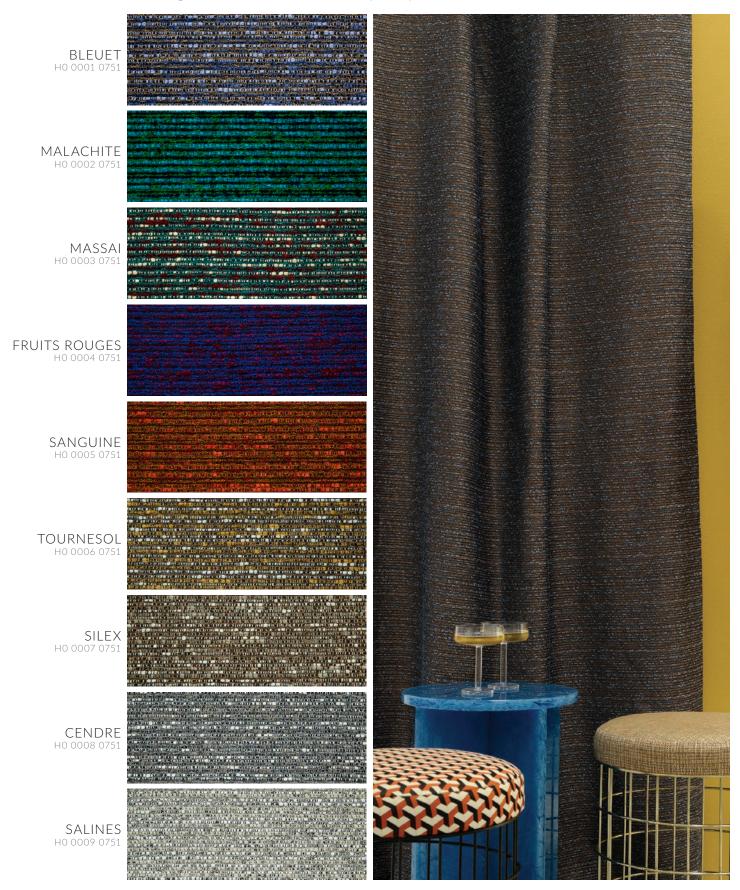

## MARACAS

WIDTH:53.5" REPEAT V:8.75" H:7" - Straight - 100% Polyester Trevira CS - 35,000 Martindale

Maracas is a colorful combination of matte chenille weft with a fine lustrous thread. The black thread creates a bold contrast between the colors and finishes the fabric beautifully. The chenille thread softens the hand, while the range of natural and mineral shades offer both organic and ethnic influences. Suitable for upholstery, curtains and accessories with touches of bold color.