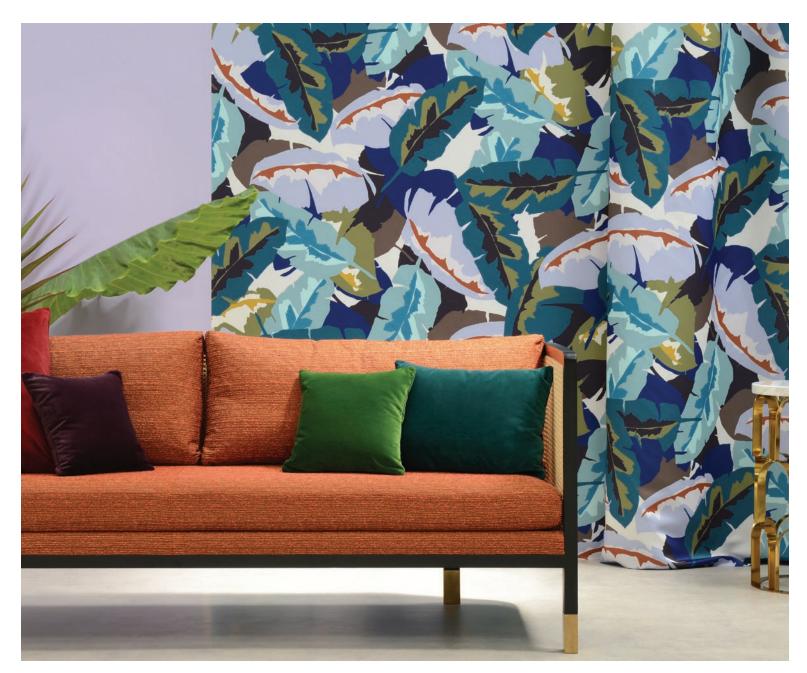

WIDTH:55" REPEAT V:42" H:55" - Straight - 100% Polyester FR - 50,000 Martindale

A luxurious jungle; oversized leaves brimming with color. The elegant satin provides a glossy, shiny feel like shimmering plants from an exotic rainforest. The large pattern match is from selvage to selvage. Suitable for upholstery, curtains, wall hangings and accessories.