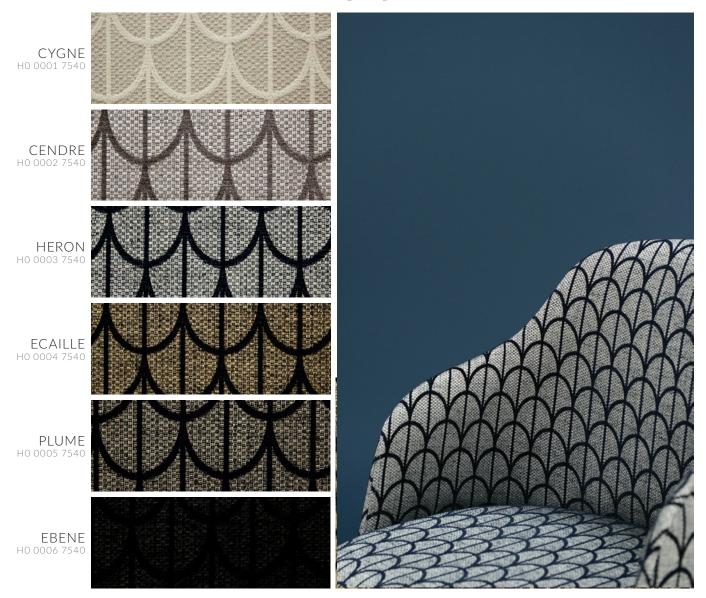

## PARURF FR

WIDTH:55" REPEAT V:3.25" H:2.25" - Straight - 100% Polyester FR - 35,000 Martindale

For some, Parure evokes Art Deco inspiration; for others, it evokes a sense of wildlife influence. Just as the light reflects from a bird's feathers or the scales of a fish, this fabric sparkles. Categorized somewhere between matte and shiny, this gentle geometric design opens up on a light background woven with fine threads. The chenille creates a luxurious raised effect on this elegant range of neutrals. Suitable for curtains, chairs and accessories.