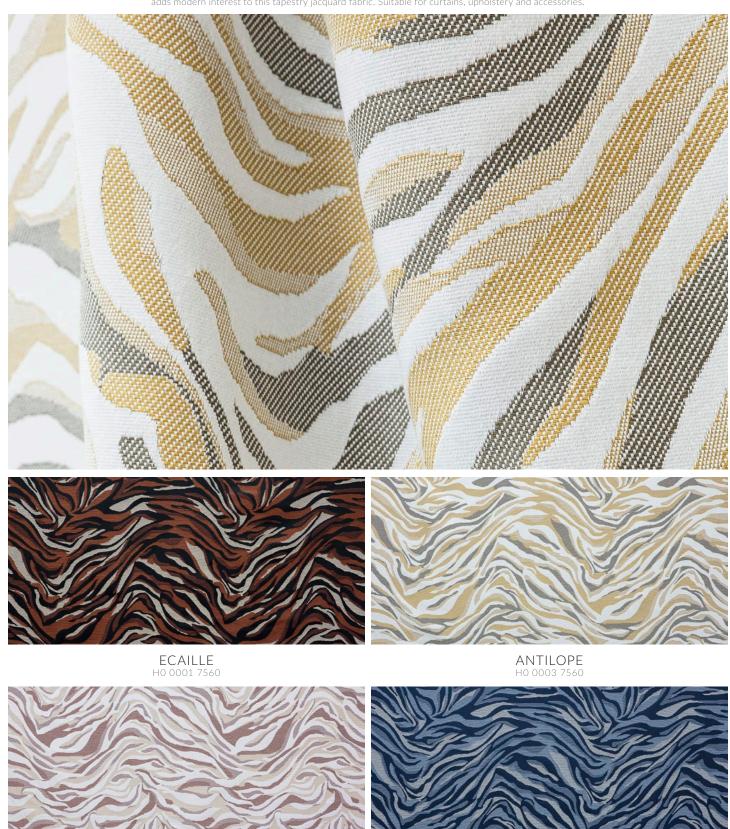

SAUVAGE WIDTH:55" REPEAT V:42.25" H:27.5" – Straight – 100% Polyester Trevira CS - 35,000 Martindale

Sauvage brings together wildlife, greenery and mineral influences from deep camouflage to ocean waves. The variety of soft tones in this natural cotton look fabric add depth to the design; red marbles, sienna clay and ocean blues. The crossed thread detail adds modern interest to this tapestry jacquard fabric. Suitable for curtains, upholstery and accessories.

**ALICANTE** H0 0002 7560

FLOTS H0 0004 7560