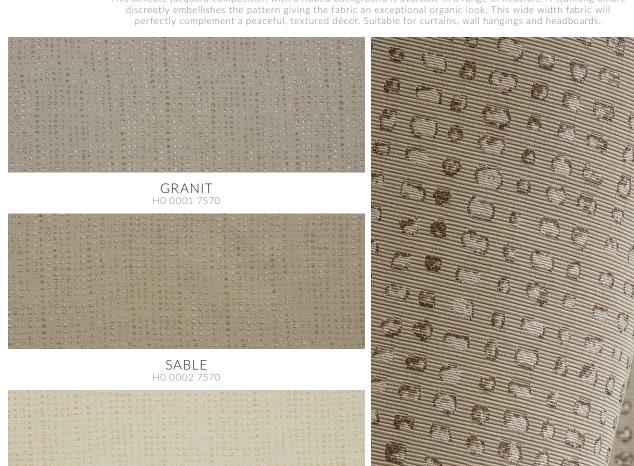

# ARABICA

WIDTH:116" REPEAT V:10.75" H:9.75" - Straight - 100% Polyester Trevira CS - Drapery Weight

This delicate jacquard composition with a ribbed background is available in a range of neutrals. A stunning ombré discreetly embellishes the pattern giving the fabric an exceptional organic look. This wide width fabric will perfectly complement a peaceful, textured décor. Suitable for curtains, wall hangings and headboards.

MARBRE

GLACIER H0 0005 7570