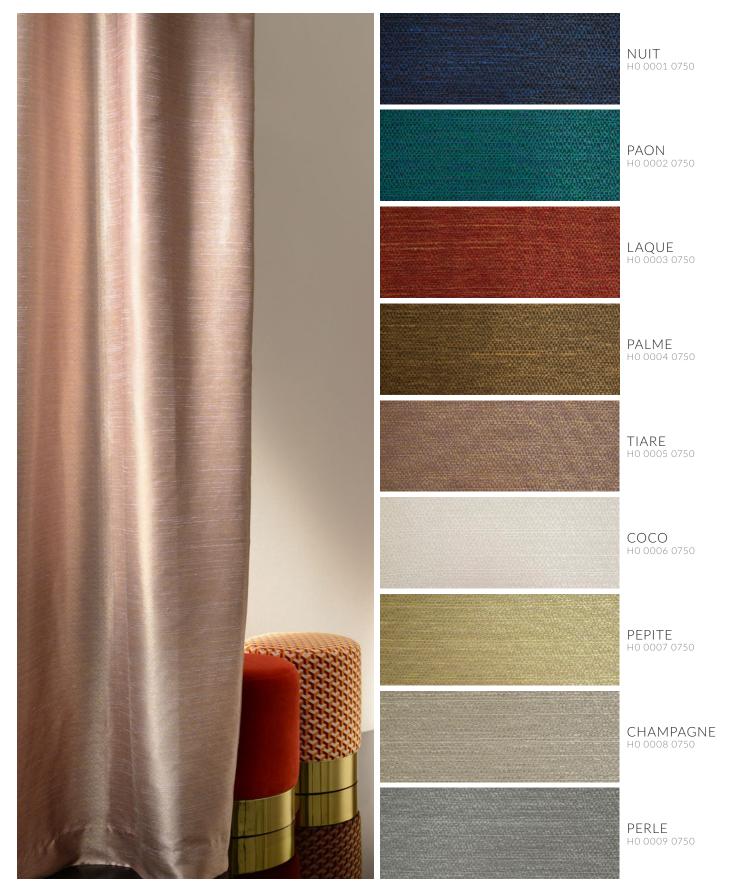

ght - 100% Polyester Trevira CS - Drapery Weight

This delicate jacquard composition with a ribbed background is available in a range of neutrals. A stunning ombré discreetly embellishes the pattern giving the fabric an exceptional organic look. This wide width fabric will perfectly complement a peaceful, textured décor. Suitable for curtains, wall hangings and headboards.







MARBRE



GLACIER H0 0005 7570





#### WIDTH:54.25" REPEAT V:NONE H:NONE - 100% Polyester Trevira CS - Drapery Weight

The pearlized petal of a flower, or the metallic sheen of glistening scales is the inspiration behind a mixture of textures and fibers to imitate raw silk. Cocoa is best complimented by light, to expose its rich, iridescent palette. Suitable for curtains, chairs, wall hangings and accessories.





## CERAMIC FR

WIDTH:55" REPEAT V:1.25" H:2" - Straight - 100% Polyester FR - 40,000 Martindale

Candy colors with a soft cotton feel, Ceramic is a focus on textured surfaces, showcasing the way light plays with this classic 3D fabric. An optical illusion which is strengthened by the choice of threads used, which creates a playful fabric. Available in twelve striking colors, it can be combined with plain materials, to brighten up a room. Alternatively, it can also be used alongside more spectacular patterns to create a statement. Suitable for curtains, chairs and accessories.





DISTRIBUTED EXCLUSIVELY BY