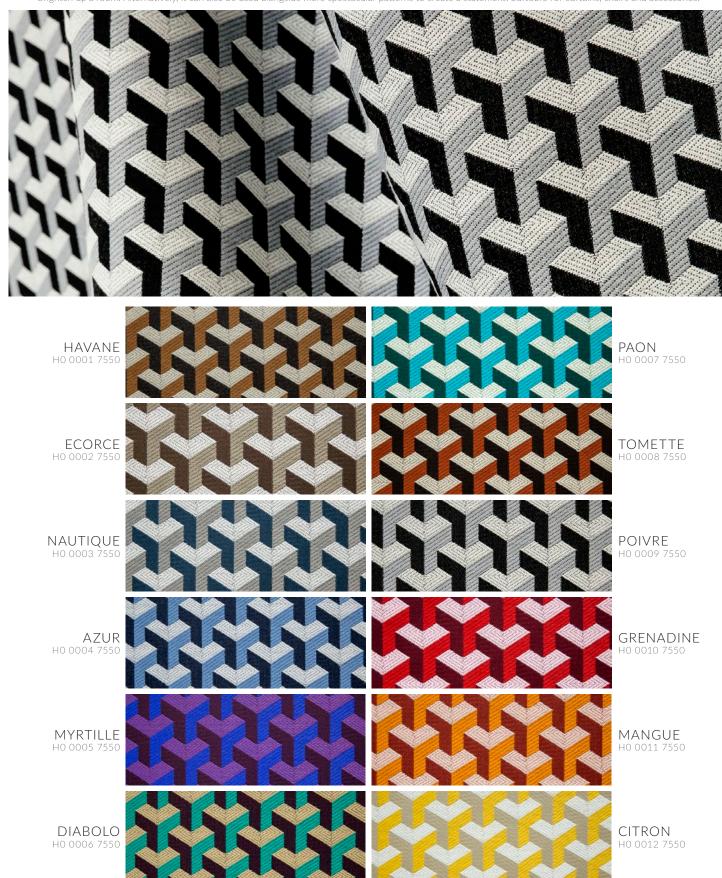

## CERAMIC FR

WIDTH:55" REPEAT V:1.25" H:2" - Straight - 100% Polyester FR - 40,000 Martindale

Candy colors with a soft cotton feel, Ceramic is a focus on textured surfaces, showcasing the way light plays with this classic 3D fabric. An optical illusion which is strengthened by the choice of threads used, which creates a playful fabric. Available in twelve striking colors, it can be combined with plain materials, to brighten up a room. Alternatively, it can also be used alongside more spectacular patterns to create a statement. Suitable for curtains, chairs and accessories.