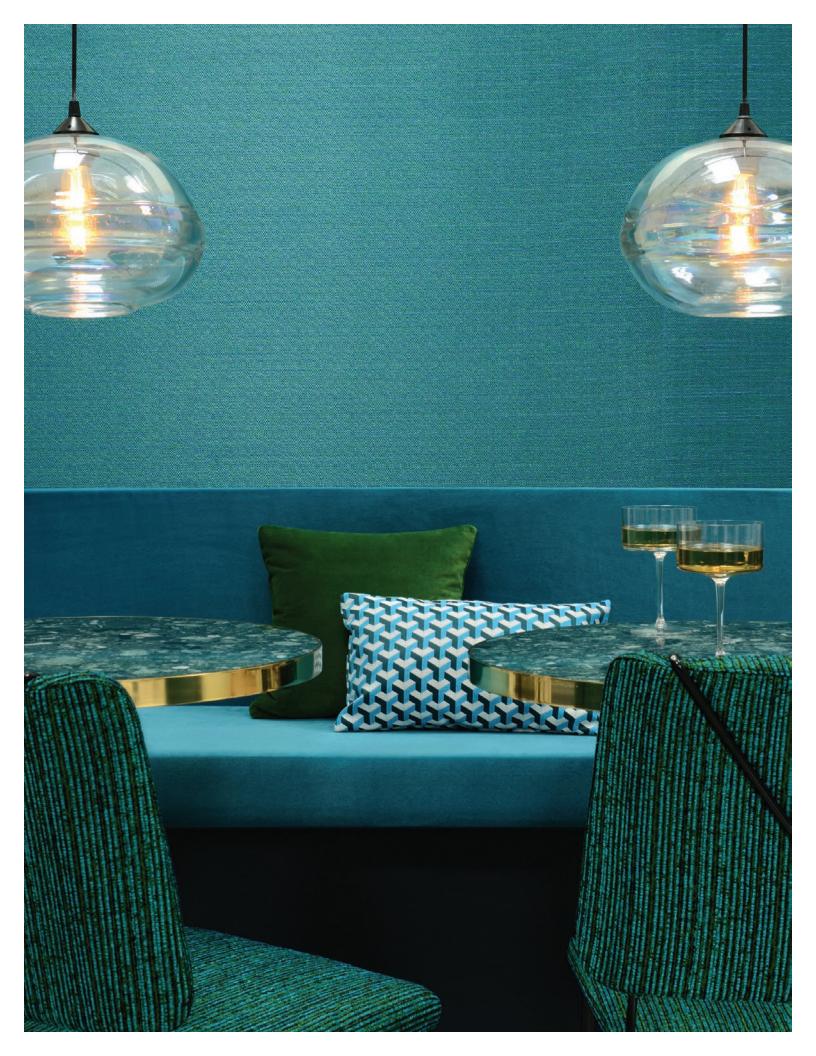

## CERAMIC FR

WIDTH:55" REPEAT V:1.25" H:2" - Straight - 100% Polyester FR - 40,000 Martindale

Candy colors with a soft cotton feel, Ceramic is a focus on textured surfaces, showcasing the way light plays with this classic 3D fabric. An optical illusion which is strengthened by the choice of threads used, which creates a playful fabric. Available in twelve striking colors, it can be combined with plain materials, to brighten up a room. Alternatively, it can also be used alongside more spectacular patterns to create a statement. Suitable for curtains, chairs and accessories.