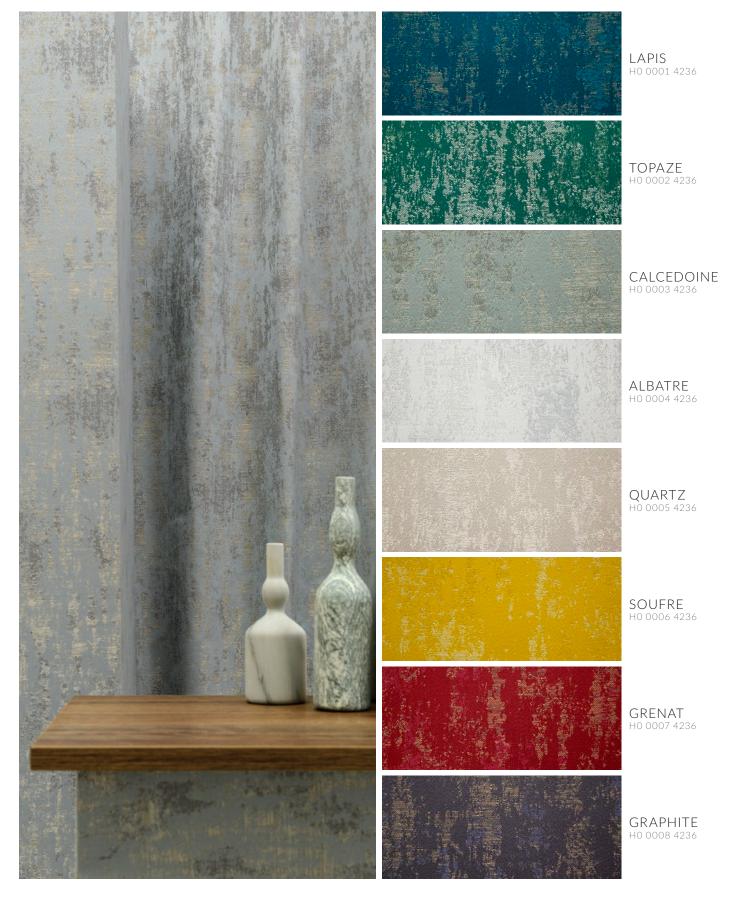

### ANTICA

WIDTH:52" REPEAT V:26.5" H:NONE - 100% Polyester Trevira CS - 40,000 Martindale

Antica is a visual realization of the effects of time, painting of a wall left to languish. With its all-over effect, this pattern alternates between matte and shiny effects in a range of intense colors. Suitable for curtains, chairs and accessories.