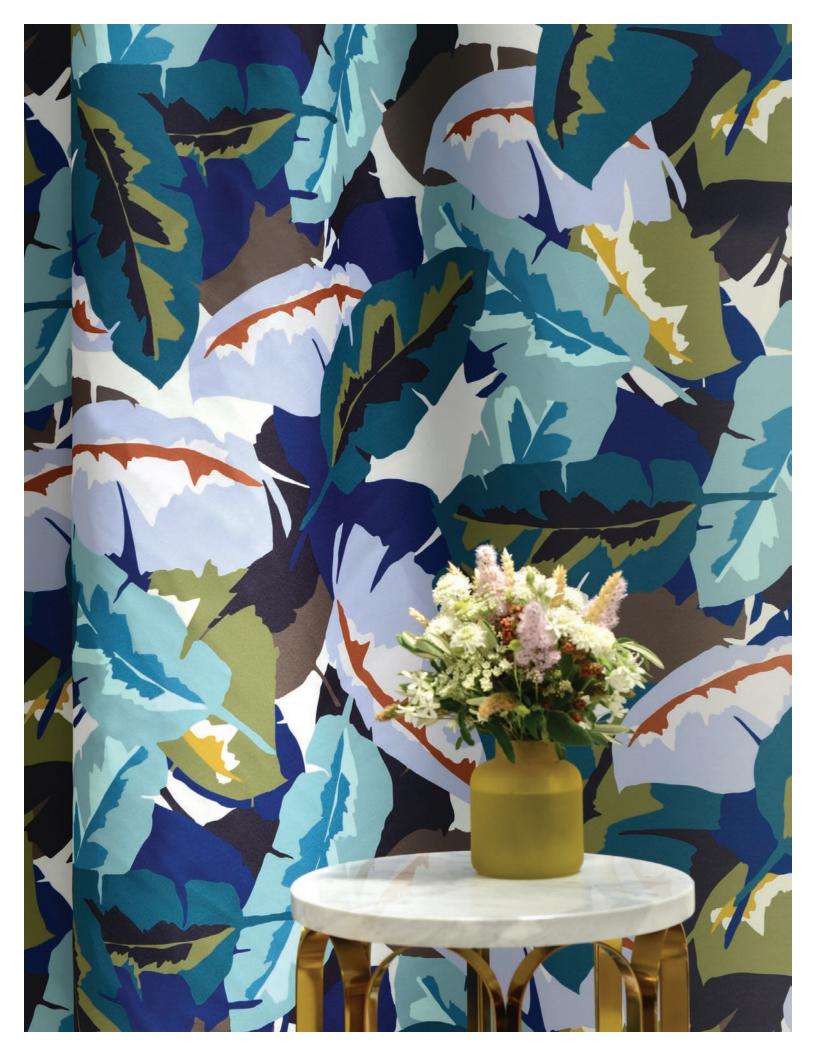

WIDTH:55" REPEAT V:42" H:55" - Straight - 100% Polyester FR - 50,000 Martindale

A luxurious jungle; oversized leaves brimming with color. The elegant satin provides a glossy, shiny feel like shimmering plants from an exotic rainforest. The large pattern match is from selvage to selvage. Suitable for upholstery, curtains, wall hangings and accessories.