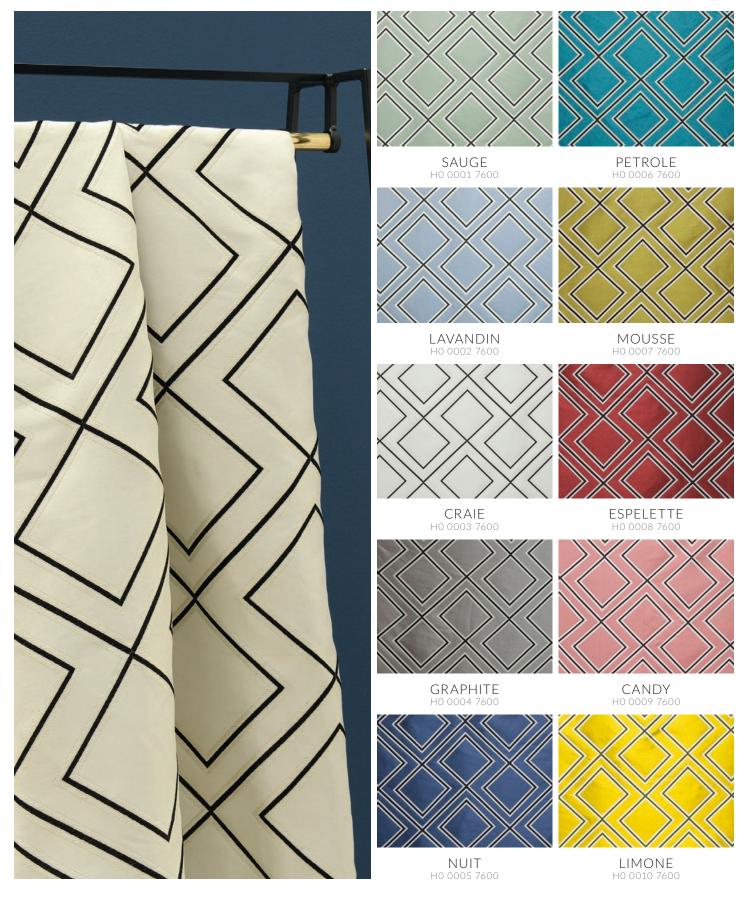

## CERAMIC FR

WIDTH:55" REPEAT V:1.25" H:2" - Straight - 100% Polyester FR - 40,000 Martindale

Candy colors with a soft cotton feel, Ceramic is a focus on textured surfaces, showcasing the way light plays with this classic 3D fabric. An optical illusion which is strengthened by the choice of threads used, which creates a playful fabric. Available in twelve striking colors, it can be combined with plain materials, to brighten up a room. Alternatively, it can also be used alongside more spectacular patterns to create a statement. Suitable for curtains, chairs and accessories.