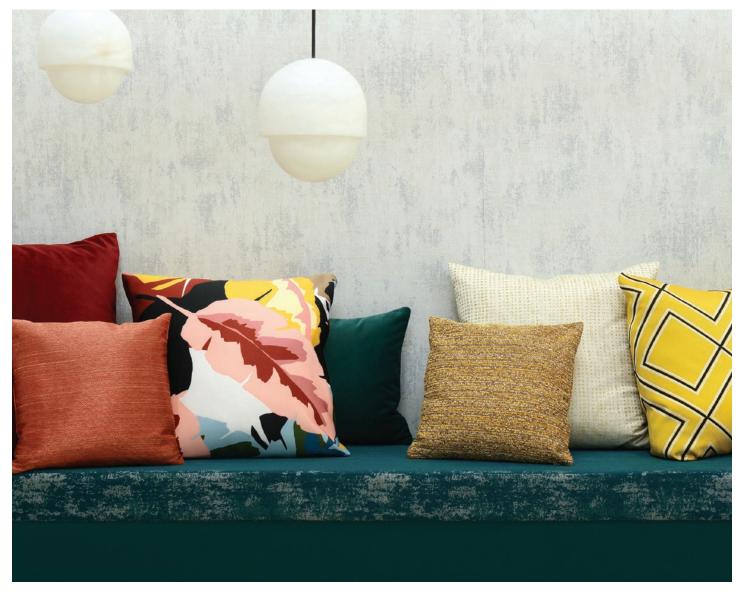

## CERAMIC FR

WIDTH:55" REPEAT V:1.25" H:2" - Straight - 100% Polyester FR - 40,000 Martindale

Candy colors with a soft cotton feel, Ceramic is a focus on textured surfaces, showcasing the way light plays with this classic 3D fabric. An optical illusion which is strengthened by the choice of threads used, which creates a playful fabric. Available in twelve striking colors, it can be combined with plain materials, to brighten up a room. Alternatively, it can also be used alongside more spectacular patterns to create a statement. Suitable for curtains, chairs and accessories.