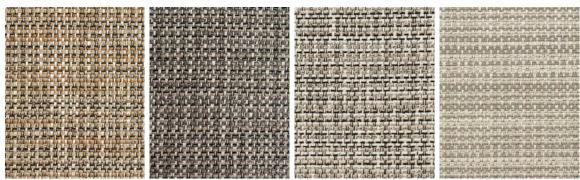

## MARACAS

WIDTH:53.5" REPEAT V:8.75" H:7" - Straight - 100% Polyester Trevira CS - 35,000 Martindale

Maracas is a colorful combination of matte chenille weft with a fine lustrous thread. The black thread creates a bold contrast between the colors and finishes the fabric beautifully. The chenille thread softens the hand, while the range of natural and mineral shades offer both organic and ethnic influences. Suitable for upholstery, curtains and accessories with touches of bold color.