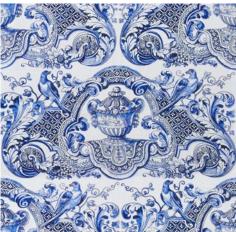

## GARNITURE SCENIC WITH TULIPS

The provenance of Royal Delft Garniture is the popularity of garniture collecting in 17th century Europe, which influenced interior design, global trade, and pottery manufacture throughout Europe. The phenomenon of 'garnitures, and the way in which they are used in European interiors, continues to this day. Displayed above fireplaces, mantels, chimney pieces, cabinets, cupboards, and over doorways, they embellish or 'garnish' the interior and enhance the status of the owner. The fashion began in Europe in the 1640s, using mismatched porcelain beakers, vases, bowls, and jars imported from China. By the 1690s, purposely made sets with matching decoration were produced in China, Japan, and Europe. The fashion continued well into the 18th century, with almost every ceramic manufacturer producing examples. Contemporary interior designers now re-interpret vase sets in both modern and historic interiors.

The two-panel Garniture pattern has a left and a right panel. The printed image height is 49.25". Each is in repeat horizontally and can 'float' at any level that a designer might want to place the Garniture set with 29.5" white space above and 71" below, so a designer can place it above a cabinet or a console, if desired. Alternatively, it could be placed at ceiling height below moldings. It also allows for different wall heights without sacrificing the main design, which has fantastic impact.

NEUTRAL - LEFT PANEL WNM 0001 GSTL

NEUTRAL - RIGHT PANEL WNM 0001 GSTR BLUE – LEFT PANEL WNM 0002 GSTL BLUE - RIGHT PANEL WNM 0002 GSTR