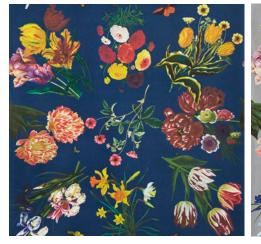

#### NICOLETTE MAYER - ROYAL DELFT COLLECTION - WALLCOVERINGS

FLORA & FAUNA WIDTH:27.5" REPEAT V:27.5" H:27.5" Straight - Pearlized Ground

WHITE WNM 0001 FLOR

FONTANA WNM 0003 FLOR

ORCHID WNM 0002 FLOR

BLUE WNM 0004 FLOR GRAY WNM 0005 FLOR BLACK WNM 0006 FLOR