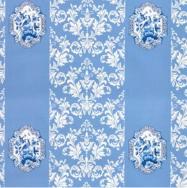

### ELEMENTS WIDTH:34" REPEAT V:34" H:34" Straight - Grasscloth

BLUE WNM 0002 ELEM

BLUE WNM 0001 IKAT

H:34" Straight

S