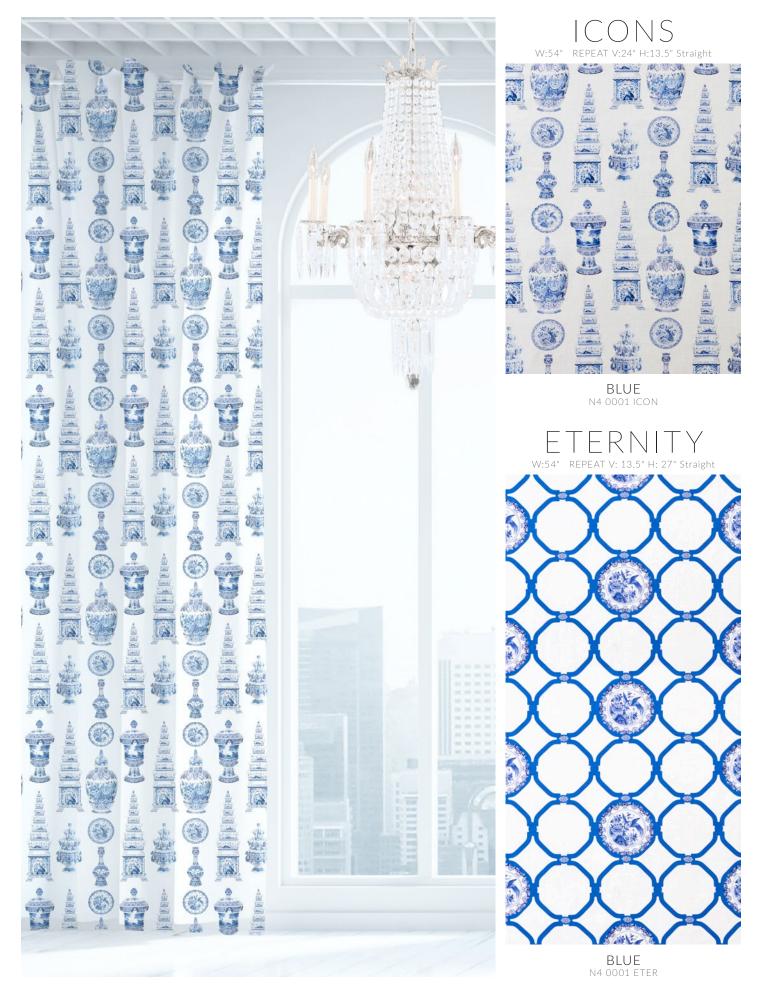

#### NICOLETTE MAYER - ROYAL DELFT COLLECTION - LINEN PRINTS

TUDES

)E

FLEURS

BLUE N4 0002 ETUD

WILLIAM & MARY WIDTH:54" REPEAT V:26" H:27" Straight

BLUE N4 0001 WMMY PORCELEYNE

WIDTH:54" REPEAT V:24" H:27" Straight