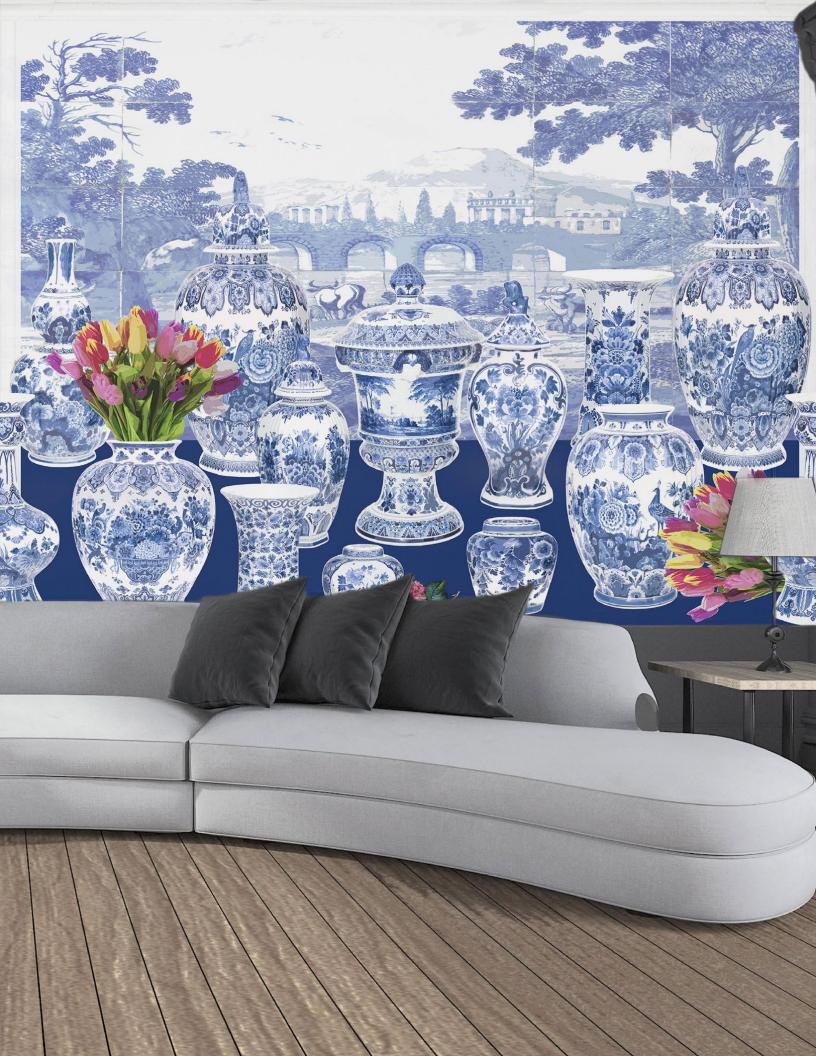

## GARNITURE SCENIC WITH TULIPS

The provenance of Royal Delft Garniture is the popularity of garniture collecting in 17th century Europe, which influenced interior design, global trade, and pottery manufacture throughout Europe. The phenomenon of 'garnitures, and the way in which they are used in European interiors, continues to this day. Displayed above fireplaces, mantels, chimney pieces, cabinets, cupboards, and over doorways, they embellish or 'garnish' the interior and enhance the status of the owner. The fashion began in Europe in the 1640s, using mismatched porcelain beakers, vases, bowls, and jars imported from China. By the 1690s, purposely made sets with matching decoration were produced in China, Japan, and Europe. The fashion continued well into the 18th century, with almost every ceramic manufacturer producing examples. Contemporary interior designers now re-interpret vase sets in both modern and historic interiors.

The two-panel Garniture pattern has a left and a right panel. The printed image height is 49.25". Each is in repeat horizontally and can 'float' at any level that a designer might want to place the Garniture set with 29.5" white space above and 71" below, so a designer can place it above a cabinet or a console, if desired. Alternatively, it could be placed at ceiling height below moldings. It also allows for different wall heights without sacrificing the main design, which has fantastic impact.

NEUTRAL - LEFT PANEL WNM 0001 GSTL

NEUTRAL - RIGHT PANEL WNM 0001 GSTR BLUE – LEFT PANEL WNM 0002 GSTL BLUE - RIGHT PANEL WNM 0002 GSTR