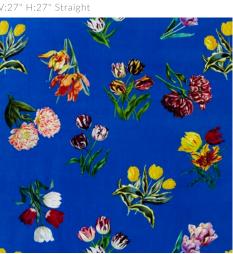

## 

MASTERPIECES TULIP

WIDTH:34" REPEAT V:18" H:17" Straight - Grasscloth

BLUE WNM 0001 INSP WHITE WNM 0001 MSTP GRAY WNM 0002 MSTP