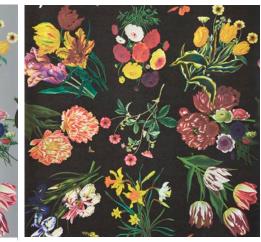

#### NICOLETTE MAYER - ROYAL DELFT COLLECTION - WALLCOVERINGS

FLORA & FAUNA WIDTH:27.5" REPEAT V:27.5" H:27.5" Straight - Pearlized Ground

WHITE WNM 0001 FLOR

FONTANA WNM 0003 FLOR

ORCHID WNM 0002 FLOR

BLUE WNM 0004 FLOR GRAY WNM 0005 FLOR BLACK WNM 0006 FLOR