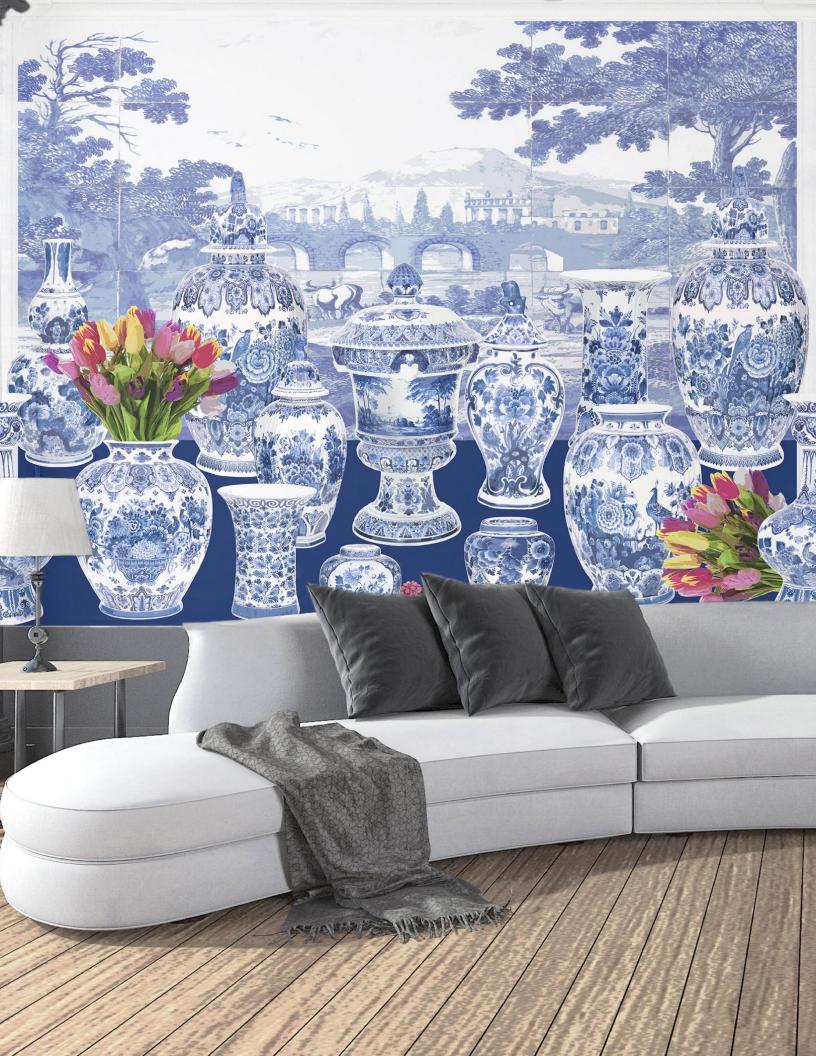

## GARNITURE SCENIC WITH TULIPS

The provenance of Royal Delft Garniture is the popularity of garniture collecting in 17th century Europe, which influenced interior design, global trade, and pottery manufacture throughout Europe. The phenomenon of 'garnitures, and the way in which they are used in European interiors, continues to this day. Displayed above fireplaces, mantels, chimney pieces, cabinets, cupboards, and over doorways, they embellish or 'garnish' the interior and enhance the status of the owner. The fashion began in Europe in the 1640s, using mismatched porcelain beakers, vases, bowls, and jars imported from China. By the 1690s, purposely made sets with matching decoration were produced in China, Japan, and Europe. The fashion continued well into the 18th century, with almost every ceramic manufacturer producing examples. Contemporary interior designers now re-interpret vase sets in both modern and historic interiors.

The two-panel Garniture pattern has a left and a right panel. The printed image height is 49.25". Each is in repeat horizontally and can 'float' at any level that a designer might want to place the Garniture set with 29.5" white space above and 71" below, so a designer can place it above a cabinet or a console, if desired. Alternatively, it could be placed at ceiling height below moldings. It also allows for different wall heights without sacrificing the main design, which has fantastic impact.

NEUTRAL - LEFT PANEL WNM 0001 GSTL

NEUTRAL - RIGHT PANEL WNM 0001 GSTR BLUE – LEFT PANEL WNM 0002 GSTL BLUE - RIGHT PANEL WNM 0002 GSTR