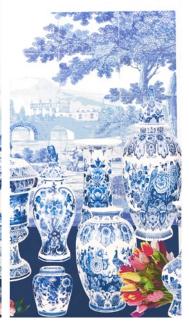

## GARNITURE SCENIC WITH TULIPS

The provenance of Royal Delft Garniture is the popularity of garniture collecting in 17th century Europe, which influenced interior design, global trade, and pottery manufacture throughout Europe. The phenomenon of 'garnitures, and the way in which they are used in European interiors, continues to this day. Displayed above fireplaces, mantels, chimney pieces, cabinets, cupboards, and over doorways, they embellish or 'garnish' the interior and enhance the status of the owner. The fashion began in Europe in the 1640s, using mismatched porcelain beakers, vases, bowls, and jars imported from China. By the 1690s, purposely made sets with matching decoration were produced in China, Japan, and Europe. The fashion continued well into the 18th century, with almost every ceramic manufacturer producing examples. Contemporary interior designers now re-interpret vase sets in both modern and historic interiors.

The two-panel Garniture pattern has a left and a right panel. The printed image height is 49.25". Each is in repeat horizontally and can 'float' at any level that a designer might want to place the Garniture set with 29.5" white space above and 71" below, so a designer can place it above a cabinet or a console, if desired. Alternatively, it could be placed at ceiling height below moldings. It also allows for different wall heights without sacrificing the main design, which has fantastic impact.