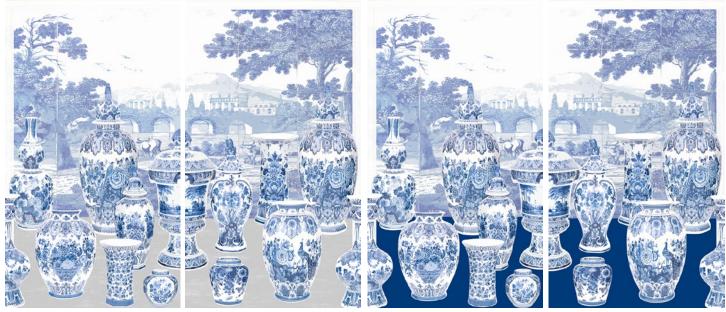

## GARNITURE SCENIC WITH TULIPS

The provenance of Royal Delft Garniture is the popularity of garniture collecting in 17th century Europe, which influenced interior design, global trade, and pottery manufacture throughout Europe. The phenomenon of 'garnitures, and the way in which they are used in European interiors, continues to this day. Displayed above fireplaces, mantels, chimney pieces, cabinets, cupboards, and over doorways, they embellish or 'garnish' the interior and enhance the status of the owner. The fashion began in Europe in the 1640s, using mismatched porcelain beakers, vases, bowls, and jars imported from China. By the 1690s, purposely made sets with matching decoration were produced in China, Japan, and Europe. The fashion continued well into the 18th century, with almost every ceramic manufacturer producing examples. Contemporary interior designers now re-interpret vase sets in both modern and historic interiors.

The two-panel Garniture pattern has a left and a right panel. The printed image height is 49.25". Each is in repeat horizontally and can 'float' at any level that a designer might want to place the Garniture set with 29.5" white space above and 71" below, so a designer can place it above a cabinet or a console, if desired. Alternatively, it could be placed at ceiling height below moldings. It also allows for different wall heights without sacrificing the main design, which has fantastic impact.

NEUTRAL - LEFT PANEL WNM 0001 GSTL

NEUTRAL - RIGHT PANEL WNM 0001 GSTR BLUE – LEFT PANEL WNM 0002 GSTL BLUE - RIGHT PANEL WNM 0002 GSTR