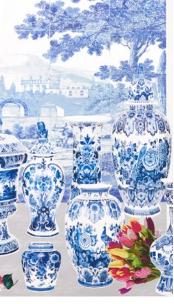

## GARNITURE SCENIC WITH TULIPS

The provenance of Royal Delft Garniture is the popularity of garniture collecting in 17th century Europe, which influenced interior design, global trade, and pottery manufacture throughout Europe. The phenomenon of 'garnitures, and the way in which they are used in European interiors, continues to this day. Displayed above fireplaces, mantels, chimney pieces, cabinets, cupboards, and over doorways, they embellish or 'garnish' the interior and enhance the status of the owner. The fashion began in Europe in the 1640s, using mismatched porcelain beakers, vases, bowls, and jars imported from China. By the 1690s, purposely made sets with matching decoration were produced in China, Japan, and Europe. The fashion continued well into the 18th century, with almost every ceramic manufacturer producing examples. Contemporary interior designers now re-interpret vase sets in both modern and historic interiors.

The two-panel Garniture pattern has a left and a right panel. The printed image height is 49.25". Each is in repeat horizontally and can 'float' at any level that a designer might want to place the Garniture set with 29.5" white space above and 71" below, so a designer can place it above a cabinet or a console, if desired. Alternatively, it could be placed at ceiling height below moldings. It also allows for different wall heights without sacrificing the main design, which has fantastic impact.