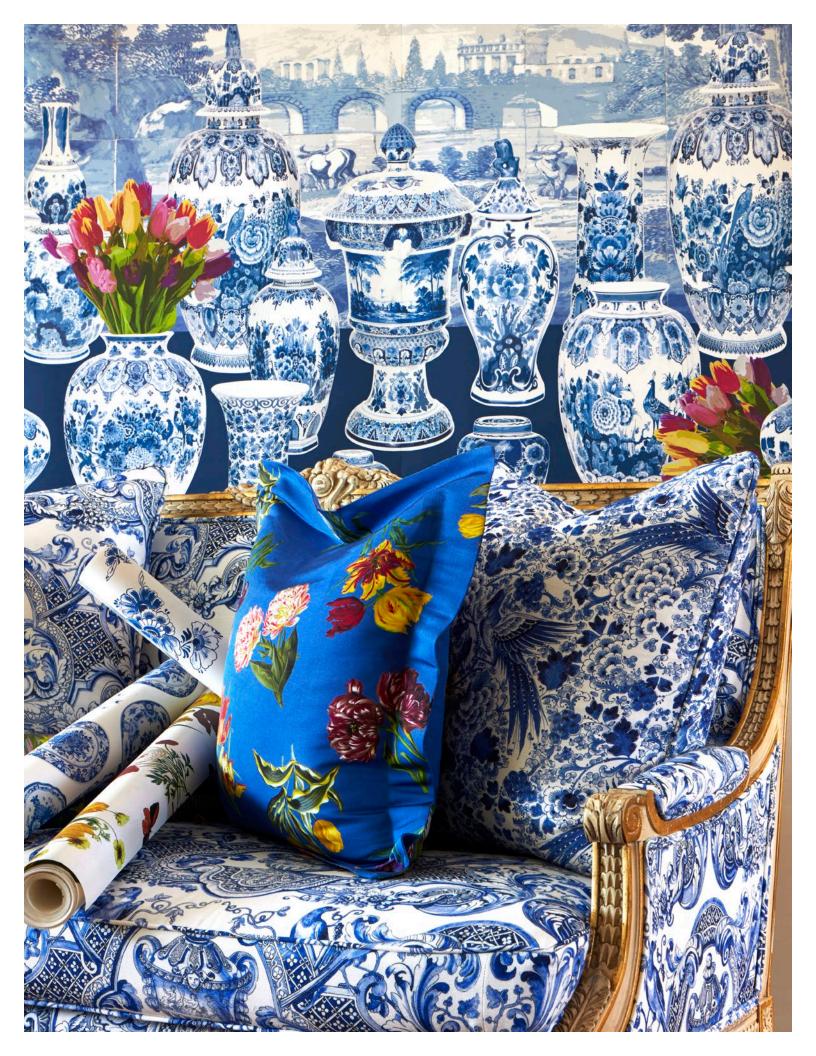

## GARNITURE SCENIC WITH TULIPS

The provenance of Royal Delft Garniture is the popularity of garniture collecting in 17th century Europe, which influenced interior design, global trade, and pottery manufacture throughout Europe. The phenomenon of 'garnitures, and the way in which they are used in European interiors, continues to this day. Displayed above fireplaces, mantels, chimney pieces, cabinets, cupboards, and over doorways, they embellish or 'garnish' the interior and enhance the status of the owner. The fashion began in Europe in the 1640s, using mismatched porcelain beakers, vases, bowls, and jars imported from China. By the 1690s, purposely made sets with matching decoration were produced in China, Japan, and Europe. The fashion continued well into the 18th century, with almost every ceramic manufacturer producing examples. Contemporary interior designers now re-interpret vase sets in both modern and historic interiors.

The two-panel Garniture pattern has a left and a right panel. The printed image height is 49.25". Each is in repeat horizontally and can 'float' at any level that a designer might want to place the Garniture set with 29.5" white space above and 71" below, so a designer can place it above a cabinet or a console, if desired. Alternatively, it could be placed at ceiling height below moldings. It also allows for different wall heights without sacrificing the main design, which has fantastic impact.

NEUTRAL - LEFT PANEL WNM 0001 GSTL

NEUTRAL - RIGHT PANEL WNM 0001 GSTR BLUE – LEFT PANEL WNM 0002 GSTL BLUE - RIGHT PANEL WNM 0002 GSTR