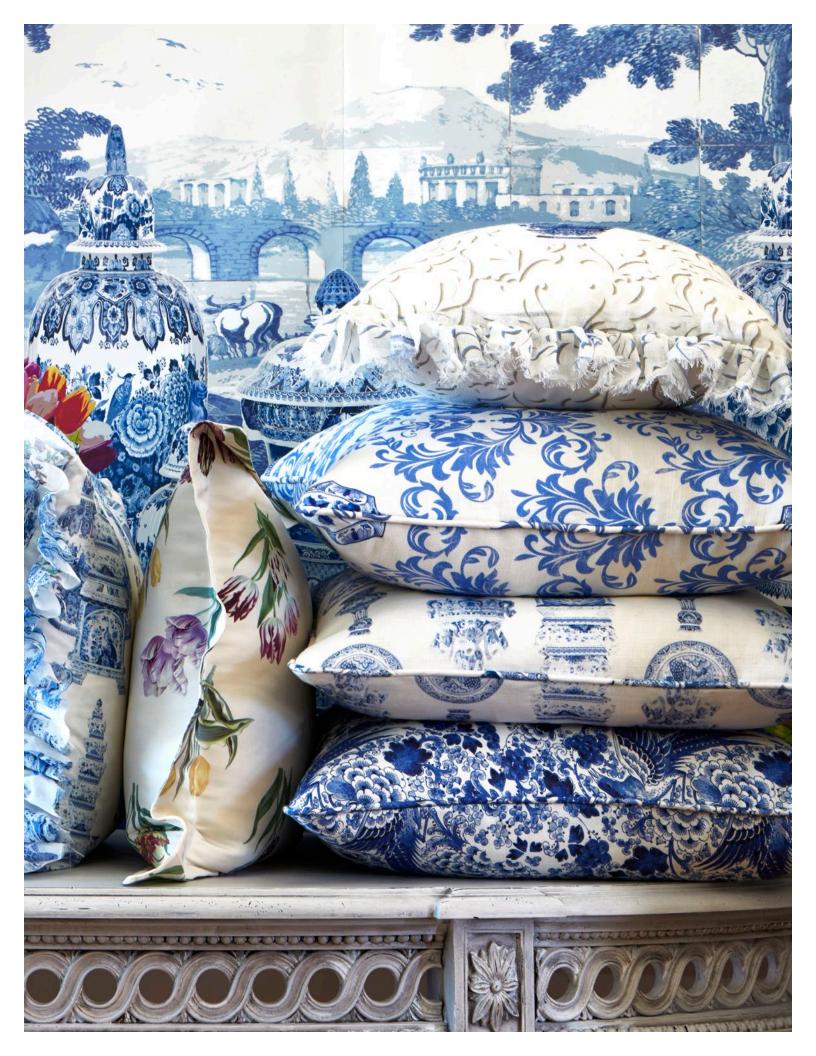

#### NICOLETTE MAYER - ROYAL DELFT COLLECTION - LINEN PRINTS

TUDES

)E

FLEURS

BLUE N4 0002 ETUD

WILLIAM & MARY WIDTH:54" REPEAT V:26" H:27" Straight

BLUE N4 0001 WMMY PORCELEYNE

WIDTH:54" REPEAT V:24" H:27" Straight