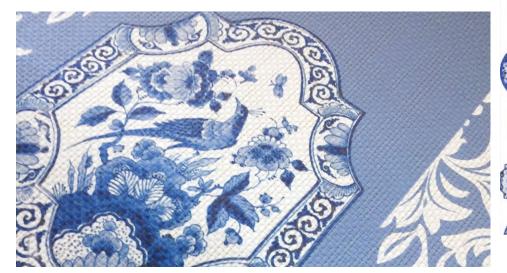

#### NICOLETTE MAYER - ROYAL DELFT COLLECTION - WALLCOVERINGS

FLORA & FAUNA WIDTH:27.5" REPEAT V:27.5" H:27.5" Straight - Pearlized Ground

WHITE WNM 0001 FLOR

FONTANA WNM 0003 FLOR

ORCHID WNM 0002 FLOR

BLUE WNM 0004 FLOR GRAY WNM 0005 FLOR BLACK WNM 0006 FLOR