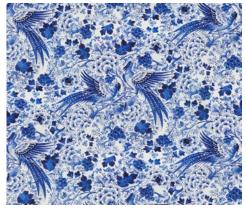

#### NICOLETTE MAYER - ROYAL DELFT COLLECTION - LINEN PRINTS

TUDES

)E

FLEURS

BLUE N4 0002 ETUD

WILLIAM & MARY WIDTH:54" REPEAT V:26" H:27" Straight

BLUE N4 0001 WMMY PORCELEYNE

WIDTH:54" REPEAT V:24" H:27" Straight

BLUE N4 0001 PORC

BLUE N4 0001 INSP

DISTRIBUTED BY

NA

www.scalamandre.com/nicolettemayer