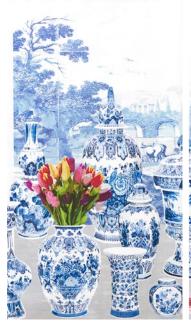

## GARNITURE SCENIC WITH TULIPS

The provenance of Royal Delft Garniture is the popularity of garniture collecting in 17th century Europe, which influenced interior design, global trade, and pottery manufacture throughout Europe. The phenomenon of 'garnitures, and the way in which they are used in European interiors, continues to this day. Displayed above fireplaces, mantels, chimney pieces, cabinets, cupboards, and over doorways, they embellish or 'garnish' the interior and enhance the status of the owner. The fashion began in Europe in the 1640s, using mismatched porcelain beakers, vases, bowls, and jars imported from China. By the 1690s, purposely made sets with matching decoration were produced in China, Japan, and Europe. The fashion continued well into the 18th century, with almost every ceramic manufacturer producing examples. Contemporary interior designers now re-interpret vase sets in both modern and historic interiors.

The two-panel Garniture pattern has a left and a right panel. The printed image height is 49.25". Each is in repeat horizontally and can 'float' at any level that a designer might want to place the Garniture set with 29.5" white space above and 71" below, so a designer can place it above a cabinet or a console, if desired. Alternatively, it could be placed at ceiling height below moldings. It also allows for different wall heights without sacrificing the main design, which has fantastic impact.

NEUTRAL - LEFT PANEL WNM 0001 GSTL

NEUTRAL - RIGHT PANEL WNM 0001 GSTR BLUE – LEFT PANEL WNM 0002 GSTL BLUE - RIGHT PANEL WNM 0002 GSTR