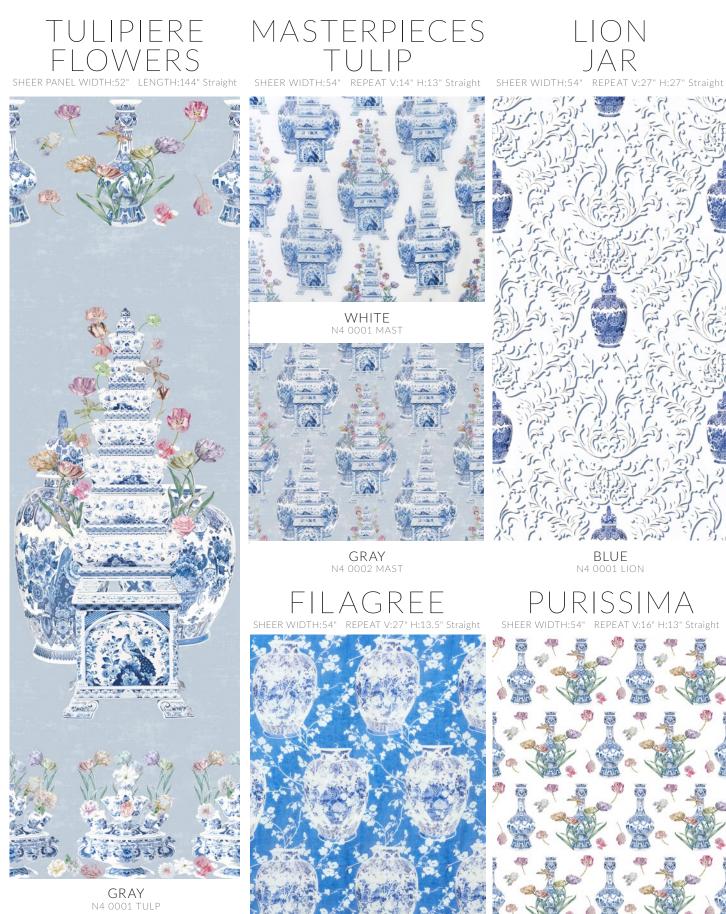

#### NICOLETTE MAYER - ROYAL DELFT COLLECTION - SHEERS

BLUE N4 0001 FILA WHITE MULTI N4 0001 PURI 10

10