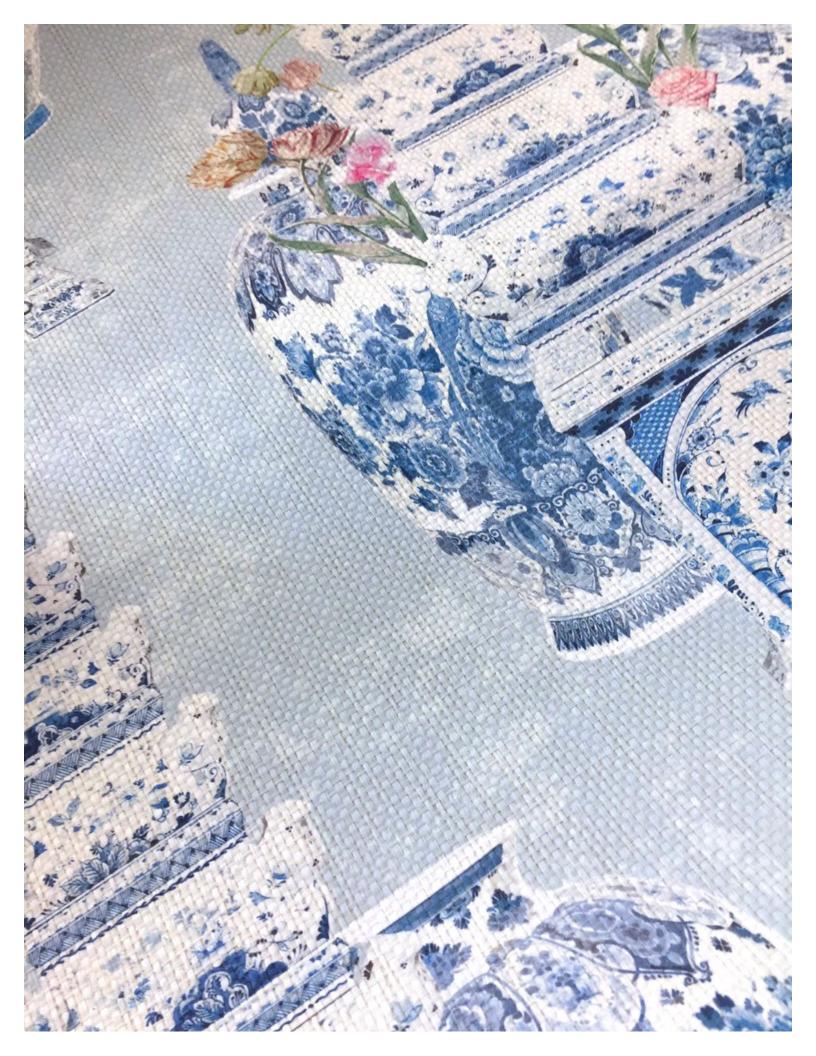

#### NICOLETTE MAYER - ROYAL DELFT COLLECTION - LINEN PRINTS

TUDES

)E

FLEURS

BLUE N4 0002 ETUD

WILLIAM & MARY WIDTH:54" REPEAT V:26" H:27" Straight

BLUE N4 0001 WMMY PORCELEYNE

WIDTH:54" REPEAT V:24" H:27" Straight