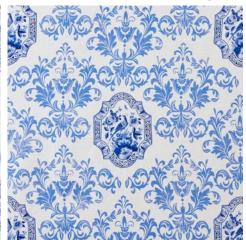

#### NICOLETTE MAYER - ROYAL DELFT COLLECTION - WALLCOVERINGS

FLORA & FAUNA WIDTH:27.5" REPEAT V:27.5" H:27.5" Straight - Pearlized Ground

WHITE WNM 0001 FLOR

FONTANA WNM 0003 FLOR

ORCHID WNM 0002 FLOR

BLUE WNM 0004 FLOR GRAY WNM 0005 FLOR BLACK WNM 0006 FLOR