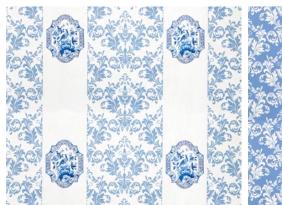

## 

MASTERPIECES TULIP

WIDTH:34" REPEAT V:18" H:17" Straight - Grasscloth

BLUE WNM 0001 INSP WHITE WNM 0001 MSTP GRAY WNM 0002 MSTP