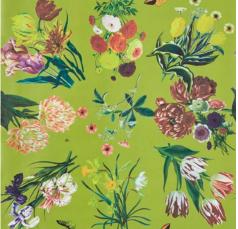

#### NICOLETTE MAYER - ROYAL DELFT COLLECTION - WALLCOVERINGS

FLORA & FAUNA WIDTH:27.5" REPEAT V:27.5" H:27.5" Straight - Pearlized Ground

WHITE WNM 0001 FLOR

FONTANA WNM 0003 FLOR

ORCHID WNM 0002 FLOR

BLUE WNM 0004 FLOR GRAY WNM 0005 FLOR BLACK WNM 0006 FLOR