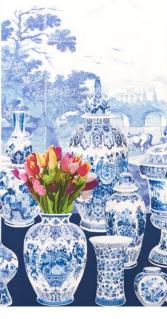

## GARNITURE SCENIC WITH TULIPS

The provenance of Royal Delft Garniture is the popularity of garniture collecting in 17th century Europe, which influenced interior design, global trade, and pottery manufacture throughout Europe. The phenomenon of 'garnitures, and the way in which they are used in European interiors, continues to this day. Displayed above fireplaces, mantels, chimney pieces, cabinets, cupboards, and over doorways, they embellish or 'garnish' the interior and enhance the status of the owner. The fashion began in Europe in the 1640s, using mismatched porcelain beakers, vases, bowls, and jars imported from China. By the 1690s, purposely made sets with matching decoration were produced in China, Japan, and Europe. The fashion continued well into the 18th century, with almost every ceramic manufacturer producing examples. Contemporary interior designers now re-interpret vase sets in both modern and historic interiors.

The two-panel Garniture pattern has a left and a right panel. The printed image height is 49.25". Each is in repeat horizontally and can 'float' at any level that a designer might want to place the Garniture set with 29.5" white space above and 71" below, so a designer can place it above a cabinet or a console, if desired. Alternatively, it could be placed at ceiling height below moldings. It also allows for different wall heights without sacrificing the main design, which has fantastic impact.