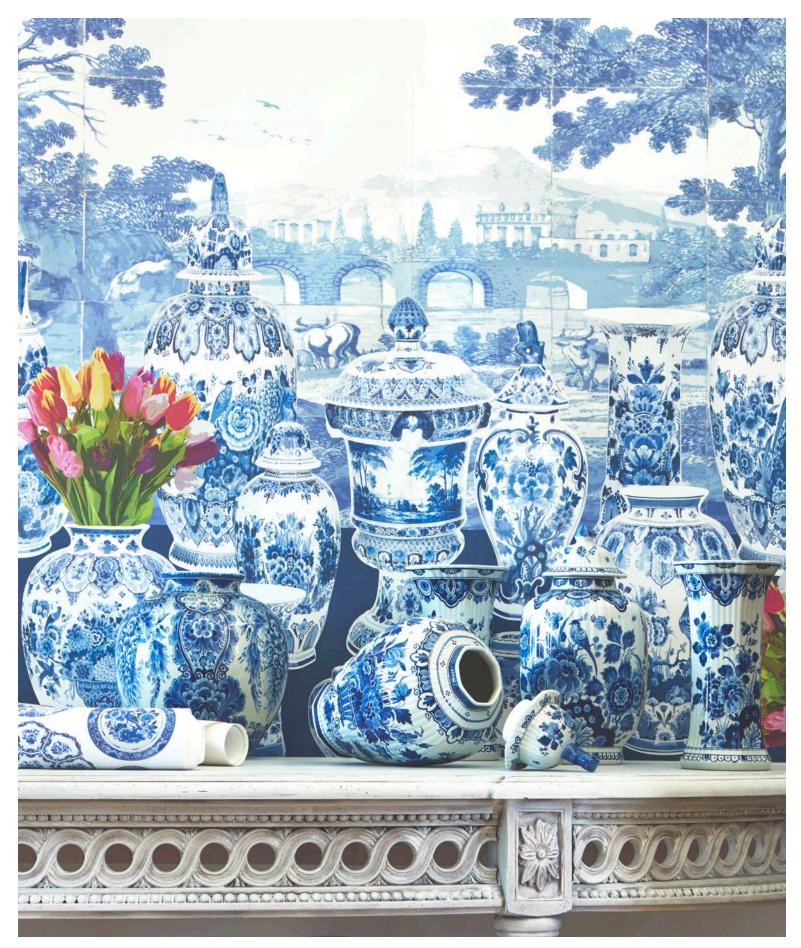

## GARNITURE SCENIC WITH TULIPS

The provenance of Royal Delft Garniture is the popularity of garniture collecting in 17th century Europe, which influenced interior design, global trade, and pottery manufacture throughout Europe. The phenomenon of 'garnitures, and the way in which they are used in European interiors, continues to this day. Displayed above fireplaces, mantels, chimney pieces, cabinets, cupboards, and over doorways, they embellish or 'garnish' the interior and enhance the status of the owner. The fashion began in Europe in the 1640s, using mismatched porcelain beakers, vases, bowls, and jars imported from China. By the 1690s, purposely made sets with matching decoration were produced in China, Japan, and Europe. The fashion continued well into the 18th century, with almost every ceramic manufacturer producing examples. Contemporary interior designers now re-interpret vase sets in both modern and historic interiors.

The two-panel Garniture pattern has a left and a right panel. The printed image height is 49.25". Each is in repeat horizontally and can 'float' at any level that a designer might want to place the Garniture set with 29.5" white space above and 71" below, so a designer can place it above a cabinet or a console, if desired. Alternatively, it could be placed at ceiling height below moldings. It also allows for different wall heights without sacrificing the main design, which has fantastic impact.

NEUTRAL - LEFT PANEL WNM 0001 GSTL

NEUTRAL - RIGHT PANEL WNM 0001 GSTR BLUE – LEFT PANEL WNM 0002 GSTL BLUE - RIGHT PANEL WNM 0002 GSTR