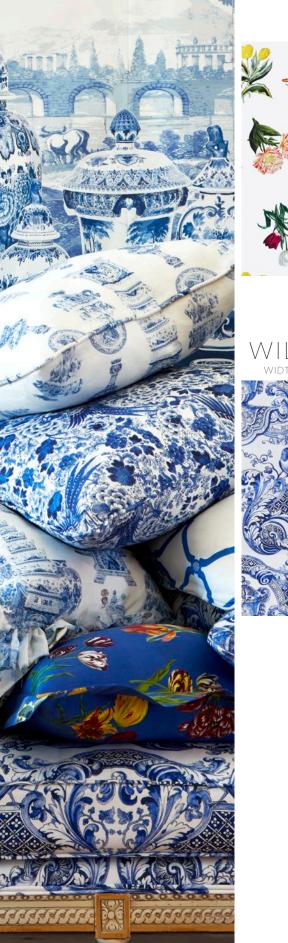

#### NICOLETTE MAYER - ROYAL DELFT COLLECTION - LINEN PRINTS

TUDES

)E

FLEURS

BLUE N4 0002 ETUD

WILLIAM & MARY WIDTH:54" REPEAT V:26" H:27" Straight

BLUE N4 0001 WMMY PORCELEYNE

WIDTH:54" REPEAT V:24" H:27" Straight