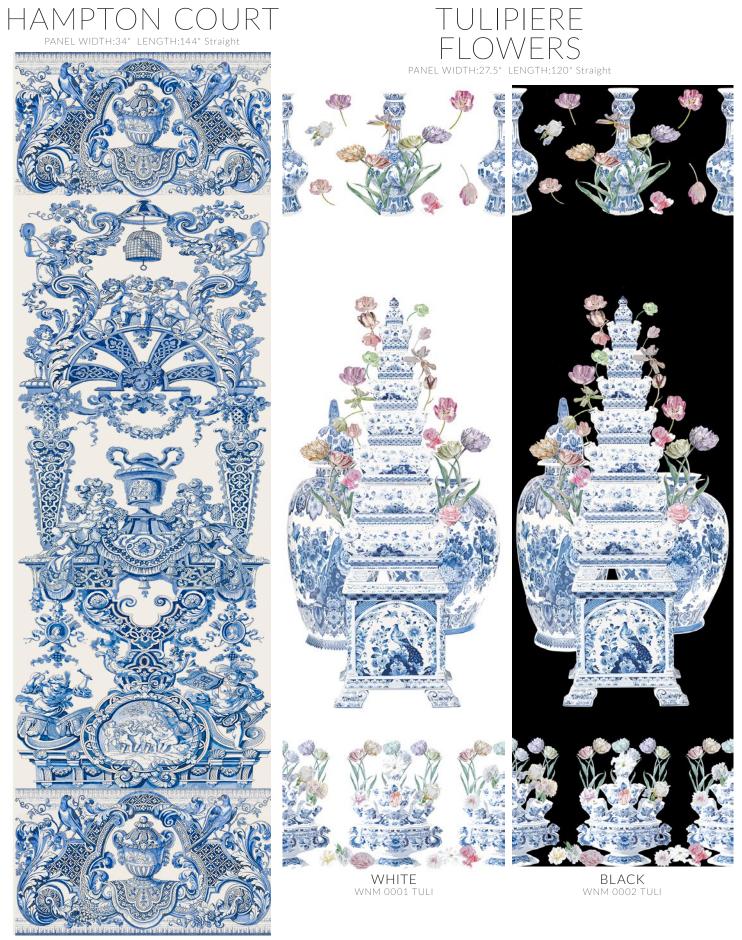

#### NICOLETTE MAYER - ROYAL DELFT COLLECTION - WALLCOVERING PANELS

BLUE WNM 0001 HAMP