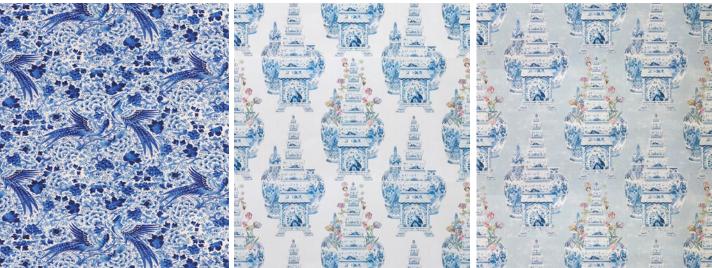

#### NICOLETTE MAYER - ROYAL DELFT COLLECTION - WALLCOVERINGS

FLORA & FAUNA WIDTH:27.5" REPEAT V:27.5" H:27.5" Straight - Pearlized Ground

WHITE WNM 0001 FLOR

FONTANA WNM 0003 FLOR

ORCHID WNM 0002 FLOR

BLUE WNM 0004 FLOR GRAY WNM 0005 FLOR BLACK WNM 0006 FLOR

#### NICOLETTE MAYER - ROYAL DELFT COLLECTION - LINEN PRINTS

TUDES

)E

FLEURS

BLUE N4 0002 ETUD

WILLIAM & MARY WIDTH:54" REPEAT V:26" H:27" Straight

BLUE N4 0001 WMMY PORCELEYNE

WIDTH:54" REPEAT V:24" H:27" Straight