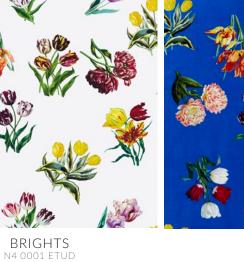

#### NICOLETTE MAYER - ROYAL DELFT COLLECTION - LINEN PRINTS

TUDES

)E

FLEURS

BLUE N4 0002 ETUD

WILLIAM & MARY WIDTH:54" REPEAT V:26" H:27" Straight

BLUE N4 0001 WMMY PORCELEYNE

WIDTH:54" REPEAT V:24" H:27" Straight