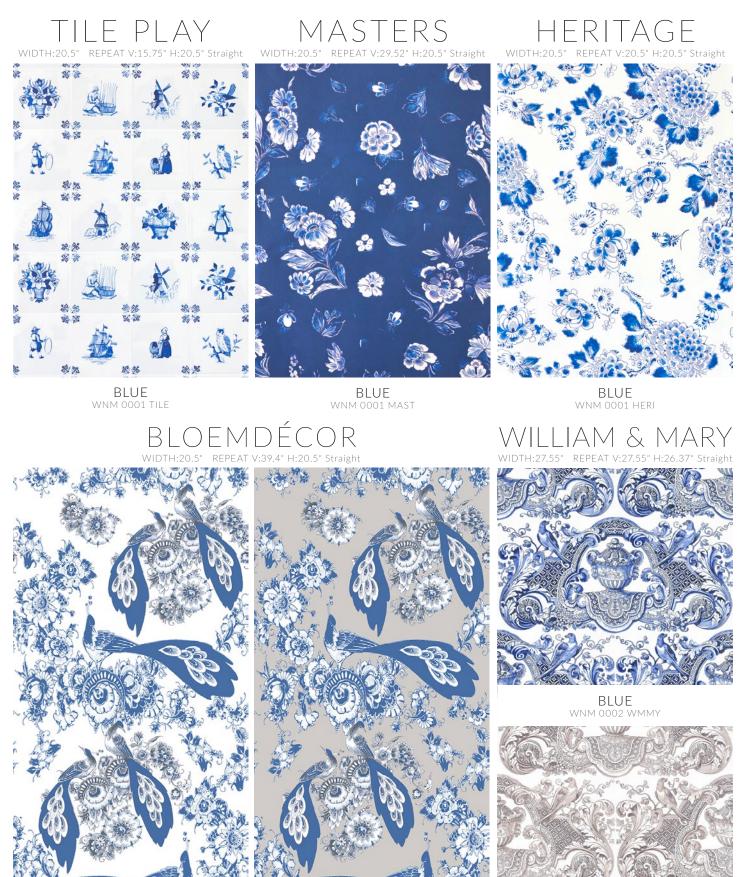

#### NICOLETTE MAYER - ROYAL DELFT COLLECTION - WALLCOVERINGS

WHITE WNM 0001 BLOM

K

GRAIN WNM 0002 BLOM FENCH GRAY

#### NICOLETTE MAYER - ROYAL DELFT COLLECTION - WALLCOVERINGS

FLORA & FAUNA WIDTH:27.5" REPEAT V:27.5" H:27.5" Straight - Pearlized Ground

WHITE WNM 0001 FLOR

FONTANA WNM 0003 FLOR

ORCHID WNM 0002 FLOR

BLUE WNM 0004 FLOR GRAY WNM 0005 FLOR BLACK WNM 0006 FLOR

## 

MASTERPIECES TULIP

WIDTH:34" REPEAT V:18" H:17" Straight - Grasscloth

BLUE WNM 0001 INSP WHITE WNM 0001 MSTP GRAY WNM 0002 MSTP

#### NICOLETTE MAYER - ROYAL DELFT COLLECTION - WALLCOVERINGS

### ELEMENTS WIDTH:34" REPEAT V:34" H:34" Straight - Grasscloth

BLUE WNM 0002 ELEM

BLUE WNM 0001 IKAT

H:34" Straight

S

## IMPERIAL

WIDTH:34" REPEAT V:18" H:17" Straight - Grasscloth

WHITE WNM 0001 IMPE

BLUE WNM 0002 IMPE

BLUE WNM 0001 COLL

www.scalamandre.com/nicolettemayer 1.800.932.4361