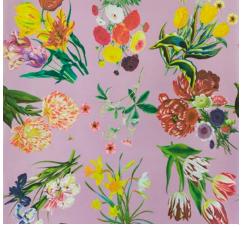

#### NICOLETTE MAYER - ROYAL DELFT COLLECTION - WALLCOVERINGS

FLORA & FAUNA WIDTH:27.5" REPEAT V:27.5" H:27.5" Straight - Pearlized Ground

WHITE WNM 0001 FLOR

FONTANA WNM 0003 FLOR

ORCHID WNM 0002 FLOR

BLUE WNM 0004 FLOR GRAY WNM 0005 FLOR BLACK WNM 0006 FLOR