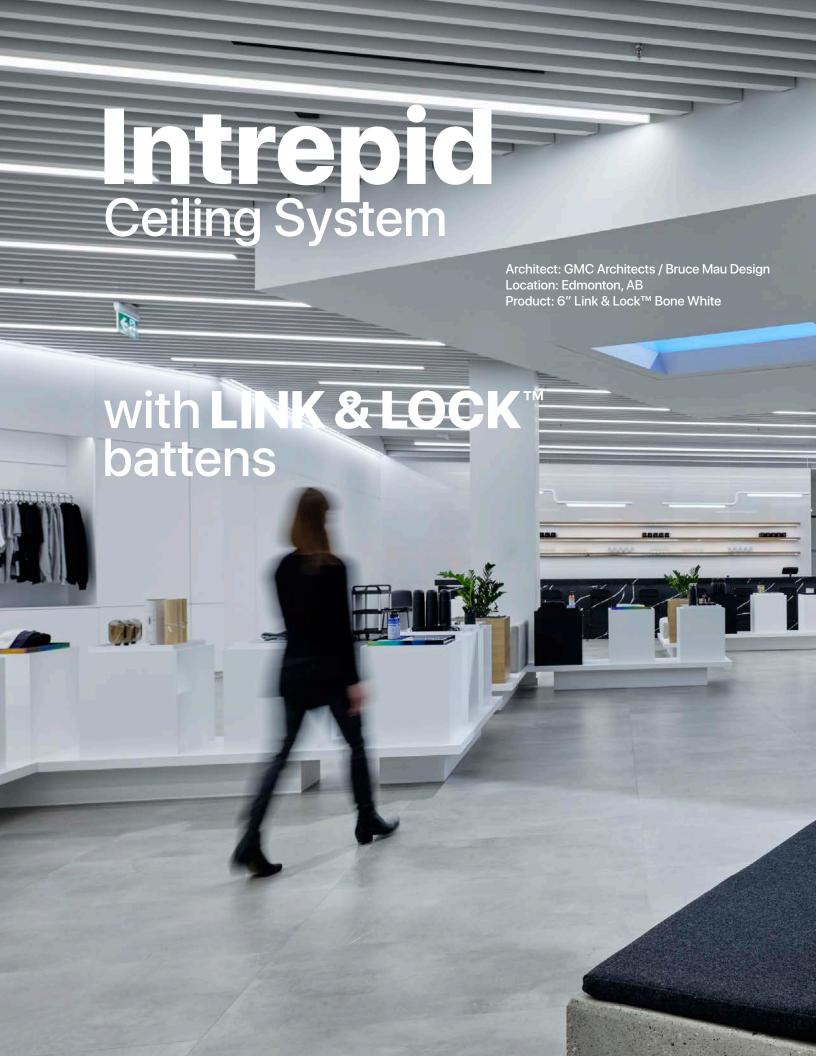

### Interior Spaces

All of our exterior products and systems are powder coated with AAMA 2604/2605 certified powder. This means that you are ensured to have high quality material that will hold up against the exterior elements, including corrosion and UV rays. All Longboard materials are created in-house, starting from the aluminum extrusion and ending with the finishing touches, packaging and shipping to site. Explore our different systems and contact us with any questions you have.

- AAMA 2605 Certified Facility
- 100% Extruded Aluminum
- Non-Combustible
- Weather-Resistant
- Maintenance-Free
- Over 40 available finishes
- 100% Recyclable
- Earn LEED Credits
- 3-6 Business Days
- Radical Client Care
- VOC Free