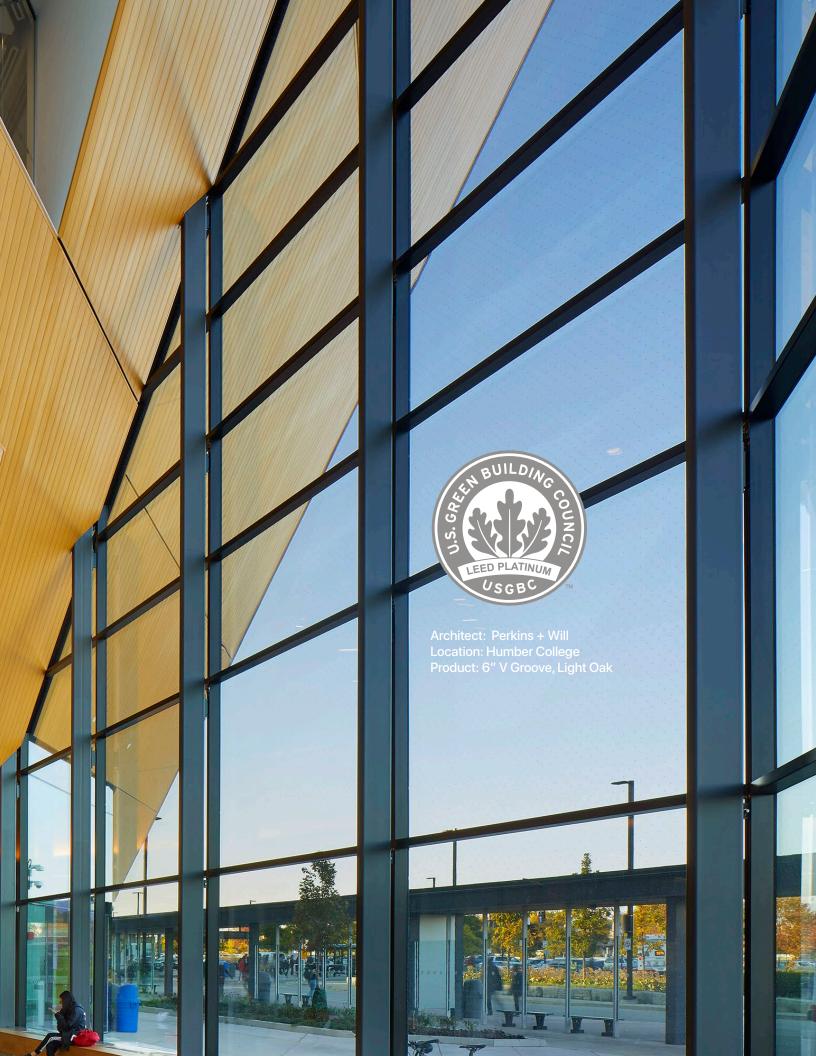

Casa Querétaro Chicago, Illinois, USA LEED Platinum 6" V Groove Custom Solid Colors Architect: DesignBridge Ltd.