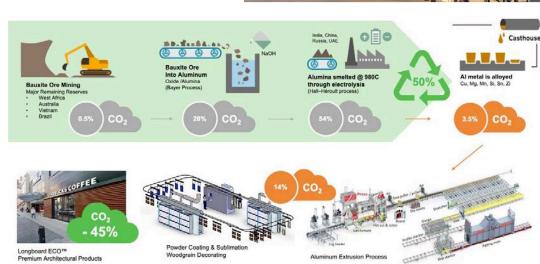

## We are building a sustainable future.

All Longboard products are 100% recyclable, VOC and LBC red list free, made using a chrome-free pretreatment, manufactured using hydro-electric power, and can help earn LEED credits.

Our water filtration system ensures that any water used in the manufacturing and pretreatment process is returned clean to the environment. We provide architects, designers, and builders a sustainable option in reducing embodied carbon, supports LEED certification, and makes achieving net-zero emissions attainable.

Our Longboard ECO™ suite of products contain at least 50% recycled aluminum. Manufacturing these products results in less greenhouse gas emissions and generates less than 50% of industry average embodied carbon.

These products meet the same strict quality benchmarks as our standard line of products, are offered with the same robust warranties, and possess verified life cycle impact analysis (LCIA) and environmental product declarations (EPD).