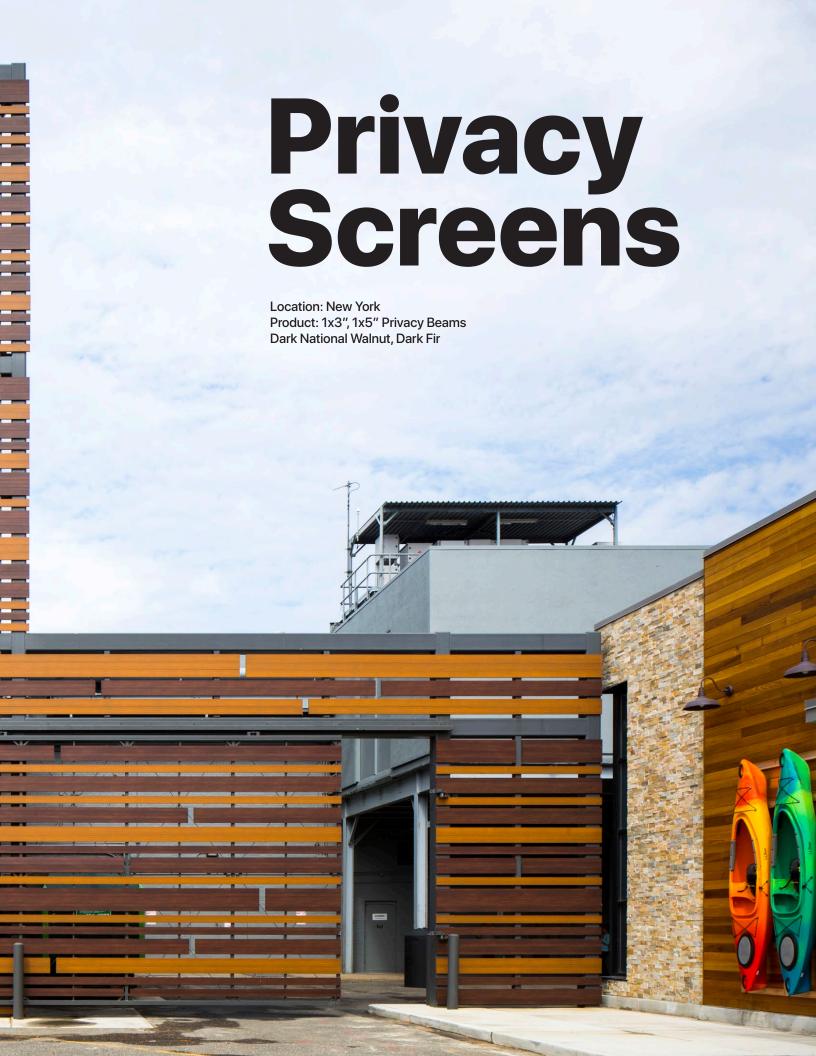

### **Exterior**Spaces

All of our exterior products and systems are powder coated with AAMA 2604/2605 certified powder. This means that you are ensured to have high quality material that will hold up against the exterior elements, including corrosion and UV rays. All Longboard materials are created in-house, starting from the aluminum extrusion and ending with the finishing touches, packaging and shipping to site. Explore our different systems and contact us with any questions you have.

- AAMA 2605 Certified Facility
- 100% Extruded Aluminum
- Non-Combustible
- Weather-Resistant
- Maintenance-Free
- Over 40 available finishes
- 100% Recyclable
- Earn LEED Credits
- 3-6 Business Days
- Radical Client Care
- VOC Free