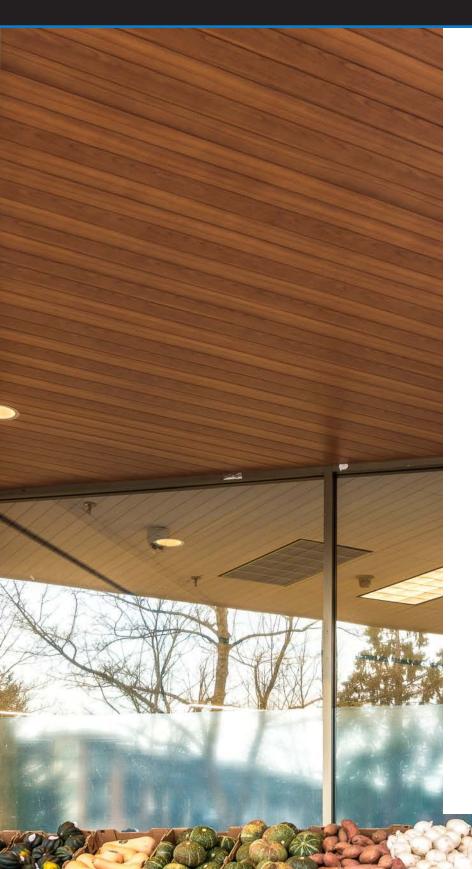

### **Exterior**Spaces

All of our exterior products and systems are powder coated with AAMA 2604/2605 certified powder. This means that you are ensured to have high quality material that will hold up against the exterior elements, including corrosion and UV rays. All Longboard materials are created in-house, starting from the aluminum extrusion and ending with the finishing touches, packaging and shipping to site. Explore our different systems and contact us with any questions you have.

- AAMA 2605 Certified Facility
- 100% Extruded Aluminum
- Non-Combustible
- Weather-Resistant
- Maintenance-Free
- Over 40 available finishes
- 100% Recyclable
- Earn LEED Credits
- 3-6 Business Days
- Radical Client Care
- VOC Free