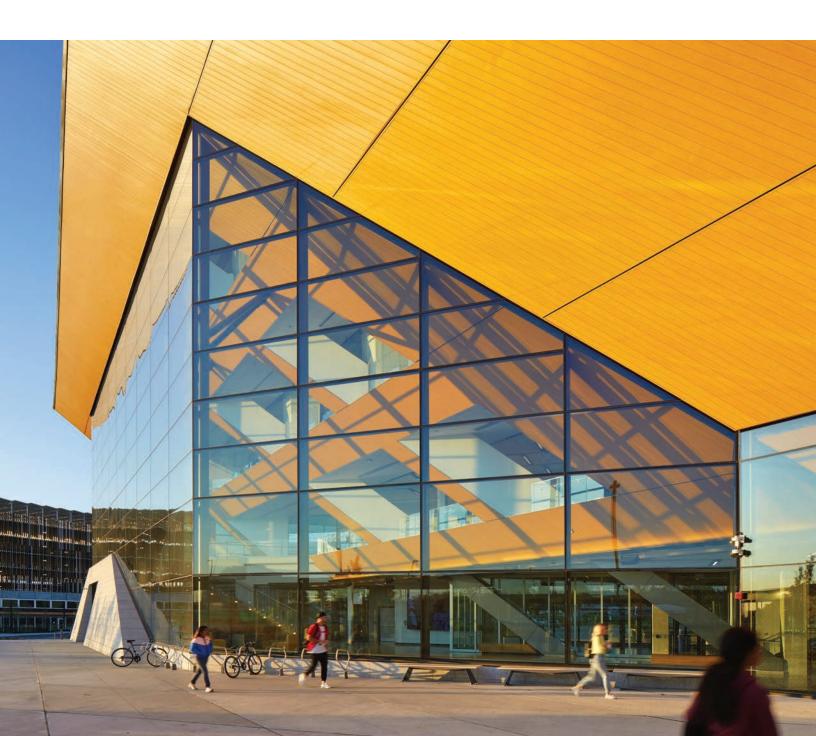

- Longboard is made from singlesourced extruded aluminum
- All aluminum is extruded inhouse in our manufacturing plant located in British Columbia, Canada
- Products available for order in 12 or 24ft lengths
- 3-6 Business Day Production Lead Time
- Longboard products are safe for both interior and exterior use
- Custom Color matching is available upon request
- Tongue & Groove material can be installed both vertically, and horizontally
- 15-20 year warranty options
- 2604/2605 certified powder coating facility
- Class A Fire Rating
- 40+ On-Demand Finish Options

- AAMA 2605 Certified Facility
- 100% Extruded Aluminum
- Non-Combustible
- Weather-Resistant
- Maintenance-Free
- Over 40 available finishes
- 100% Recyclable
- Earn LEED Credits
- 3-6 Business Days
- Radical Client Care
- VOC Free