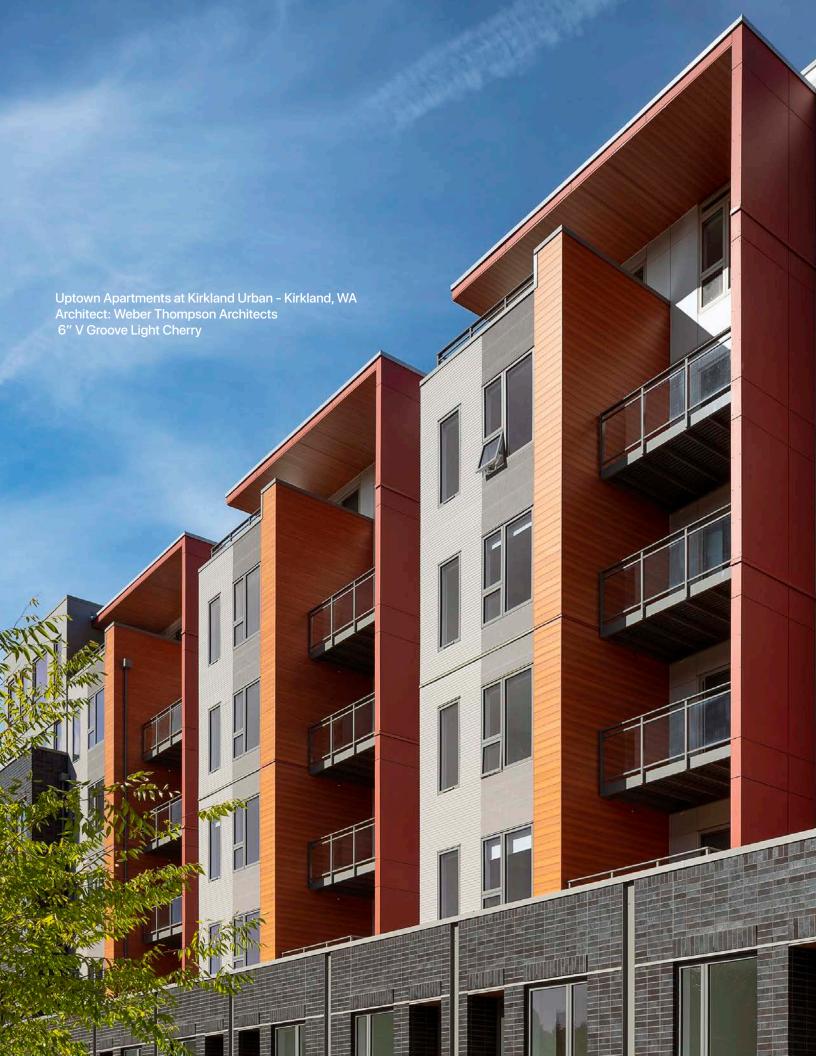

- Longboard is made from singlesourced extruded aluminum
- All aluminum is extruded inhouse in our manufacturing plant located in British Columbia, Canada
- Products available for order in 12 or 24ft lengths
- 3-6 Business Day Production Lead Time
- Longboard products are safe for both interior and exterior use
- Custom Color matching is available upon request
- Tongue & Groove material can be installed both vertically, and horizontally
- 15-20 year warranty options
- 2604/2605 certified powder coating facility
- Class A Fire Rating
- 40+ On-Demand Finish Options

- AAMA 2605 Certified Facility
- 100% Extruded Aluminum
- Non-Combustible
- Weather-Resistant
- Maintenance-Free
- Over 40 available finishes
- 100% Recyclable
- Earn LEED Credits
- 3-6 Business Days
- Radical Client Care
- VOC Free