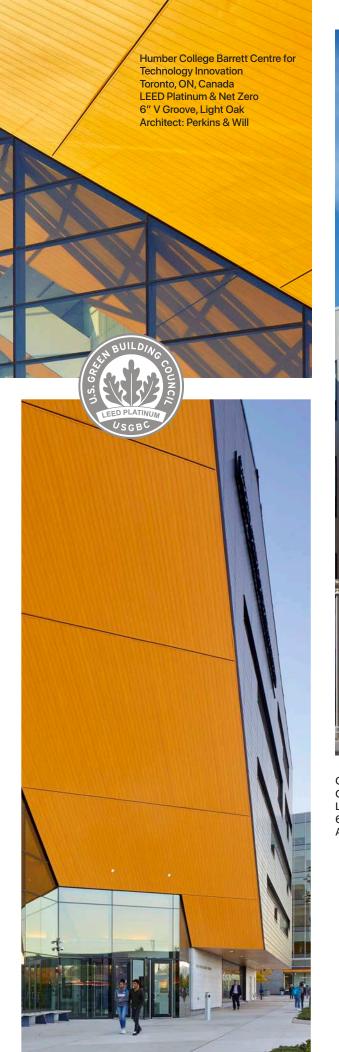

Casa Querétaro Chicago, Illinois, USA LEED Platinum 6" V Groove Custom Solid Colors Architect: DesignBridge Ltd.