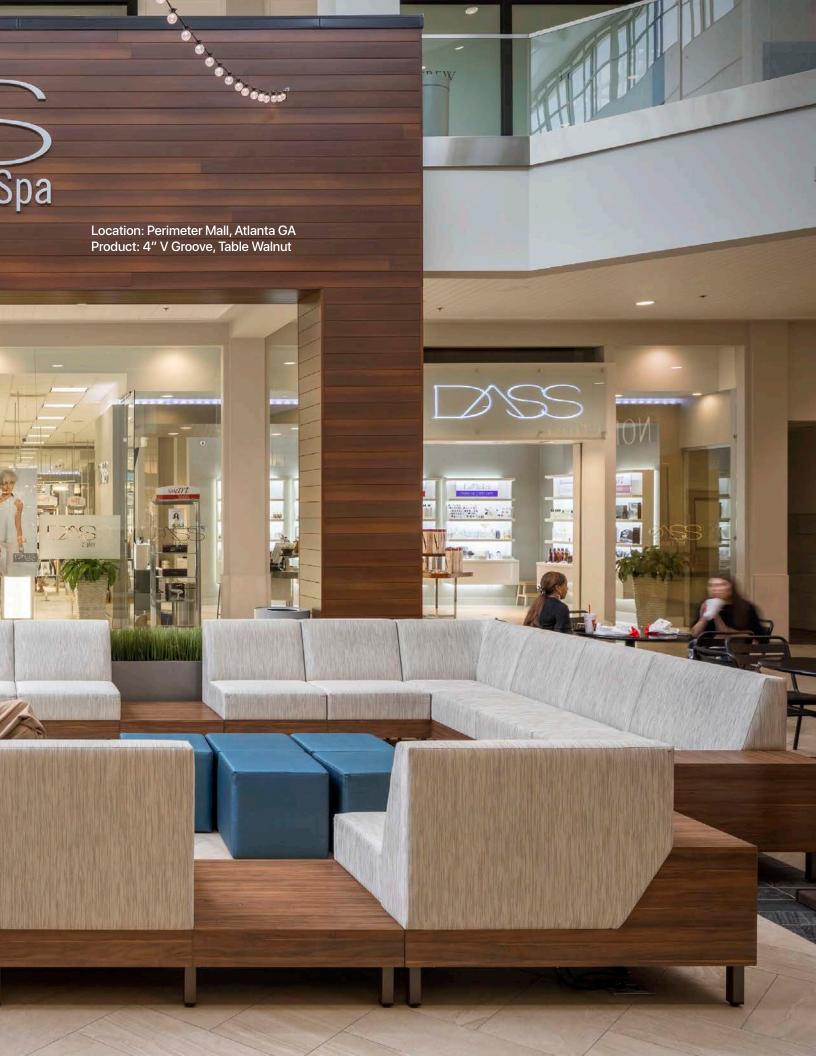

- Radical Client Care
- VOC Free

























### Interior Spaces

All of our exterior products and systems are powder coated with AAMA 2604/2605 certified powder. This means that you are ensured to have high quality material that will hold up against the exterior elements, including corrosion and UV rays. All Longboard materials are created in-house, starting from the aluminum extrusion and ending with the finishing touches, packaging and shipping to site. Explore our different systems and contact us with any questions you have.

- AAMA 2605 Certified Facility
- 100% Extruded Aluminum
- Non-Combustible
- Weather-Resistant
- Maintenance-Free
- Over 40 available finishes
- 100% Recyclable
- Earn LEED Credits
- 3-6 Business Days
- Radical Client Care
- VOC Free























## We are building a sustainable future.

All Longboard products are 100% recyclable, VOC and LBC red list free, made using a chrome-free pretreatment, manufactured using hydro-electric power, and can help earn LEED credits.

Our water filtration system ensures that any water used in the manufacturing and pretreatment process is returned clean to the environment. We provide architects, designers, and builders a sustainable option in reducing embodied carbon, supports LEED certification, and makes achieving net-zero emissions attainable.



Our Longboard ECO™ suite of products contain at least 50% recycled aluminum. Manufacturing these products results in less greenhouse gas emissions and generates less than 50% of industry average embodied carbon.

These products meet the same strict