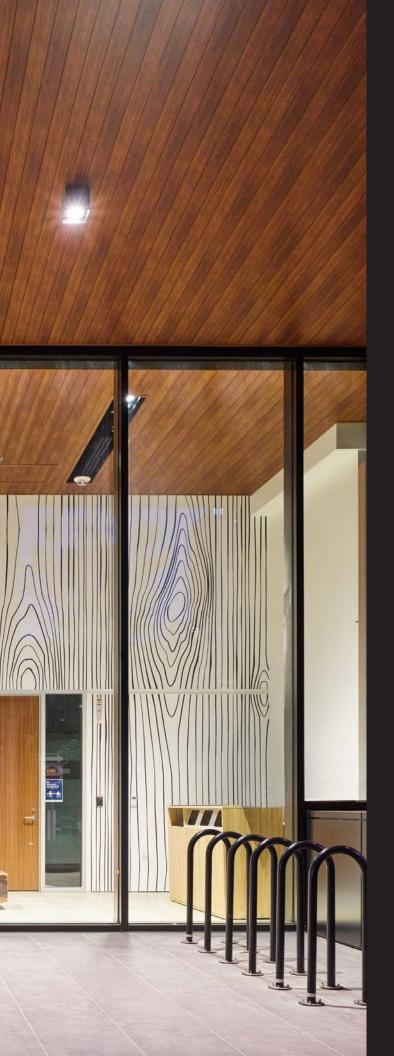

### Interior Spaces

All of our exterior products and systems are powder coated with AAMA 2604/2605 certified powder. This means that you are ensured to have high quality material that will hold up against the exterior elements, including corrosion and UV rays. All Longboard materials are created in-house, starting from the aluminum extrusion and ending with the finishing touches, packaging and shipping to site. Explore our different systems and contact us with any questions you have.

- AAMA 2605 Certified Facility
- 100% Extruded Aluminum
- Non-Combustible
- Weather-Resistant
- Maintenance-Free
- Over 40 available finishes
- 100% Recyclable
- Earn LEED Credits
- 3-6 Business Days
- Radical Client Care
- VOC Free