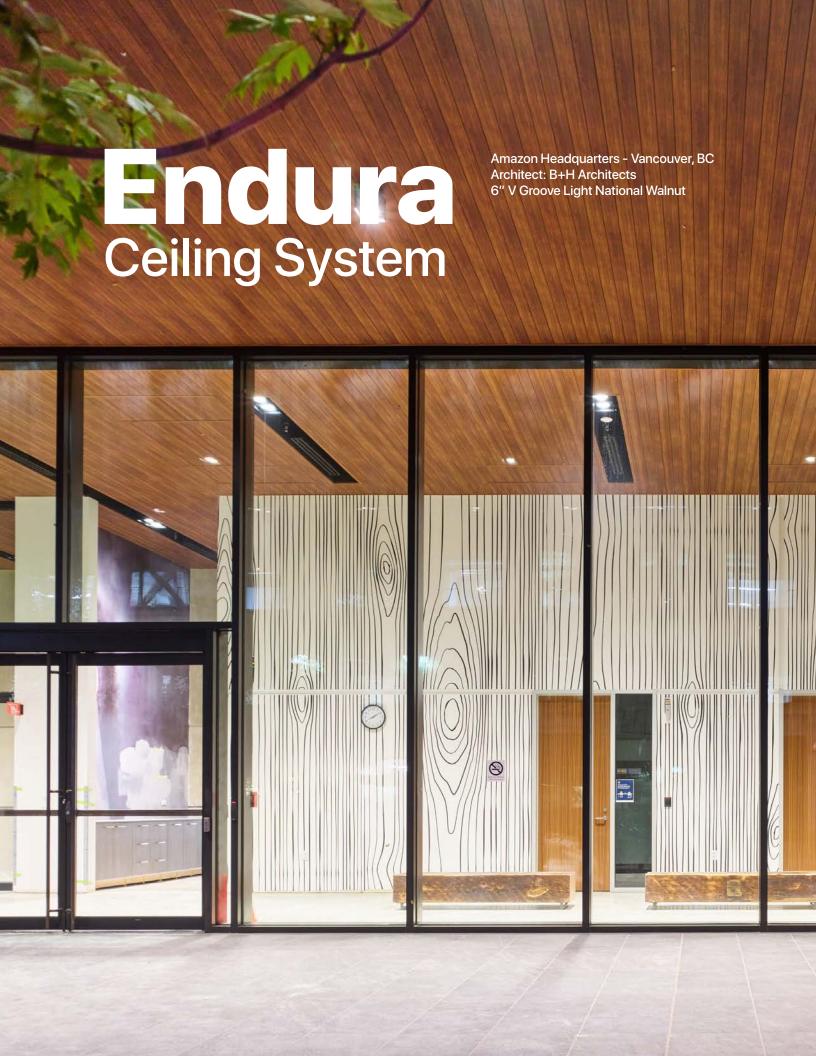

### Interior Spaces

All of our exterior products and systems are powder coated with AAMA 2604/2605 certified powder. This means that you are ensured to have high quality material that will hold up against the exterior elements, including corrosion and UV rays. All Longboard materials are created in-house, starting from the aluminum extrusion and ending with the finishing touches, packaging and shipping to site. Explore our different systems and contact us with any questions you have.

- AAMA 2605 Certified Facility
- 100% Extruded Aluminum
- Non-Combustible
- Weather-Resistant
- Maintenance-Free
- Over 40 available finishes
- 100% Recyclable
- Earn LEED Credits
- 3-6 Business Days
- Radical Client Care
- VOC Free