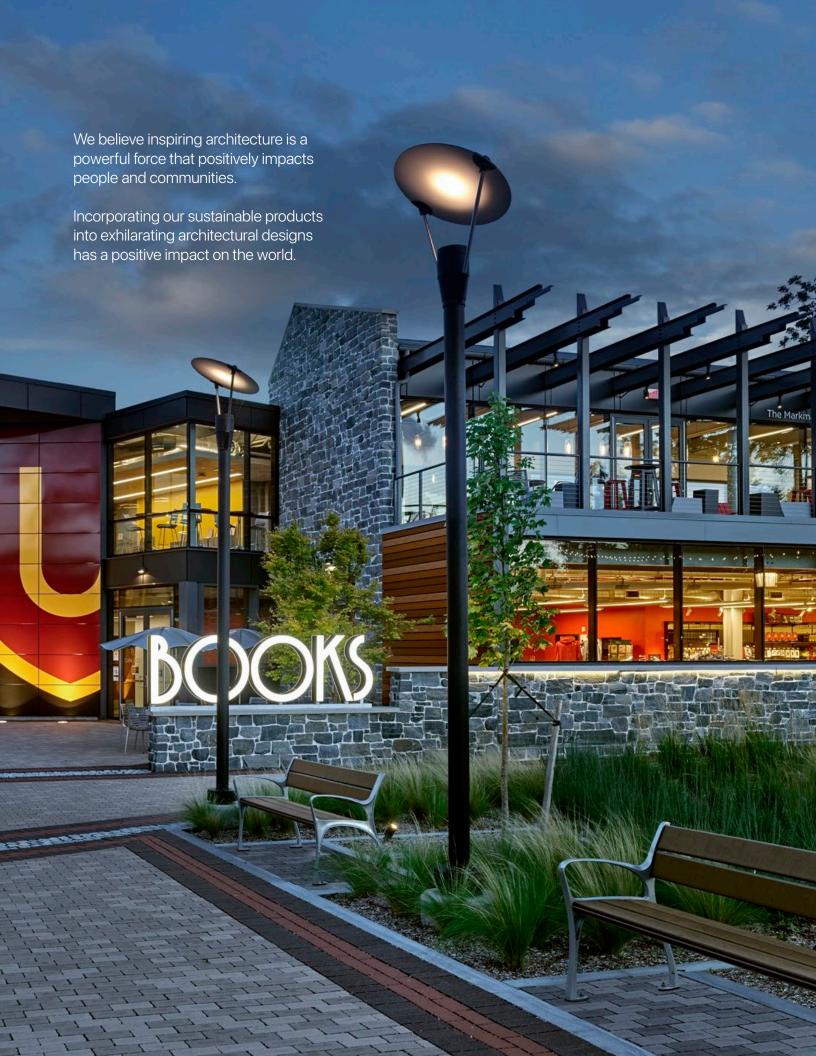

## We are building a sustainable future.

All Longboard products are 100% recyclable, VOC and LBC red list free, made using a chrome-free pretreatment, manufactured using hydro-electric power, and can help earn LEED credits.

Our water filtration system ensures that any water used in the manufacturing and pretreatment process is returned clean to the environment. We provide architects, designers, and builders a sustainable option in reducing embodied carbon, supports LEED certification, and makes achieving net-zero emissions attainable.