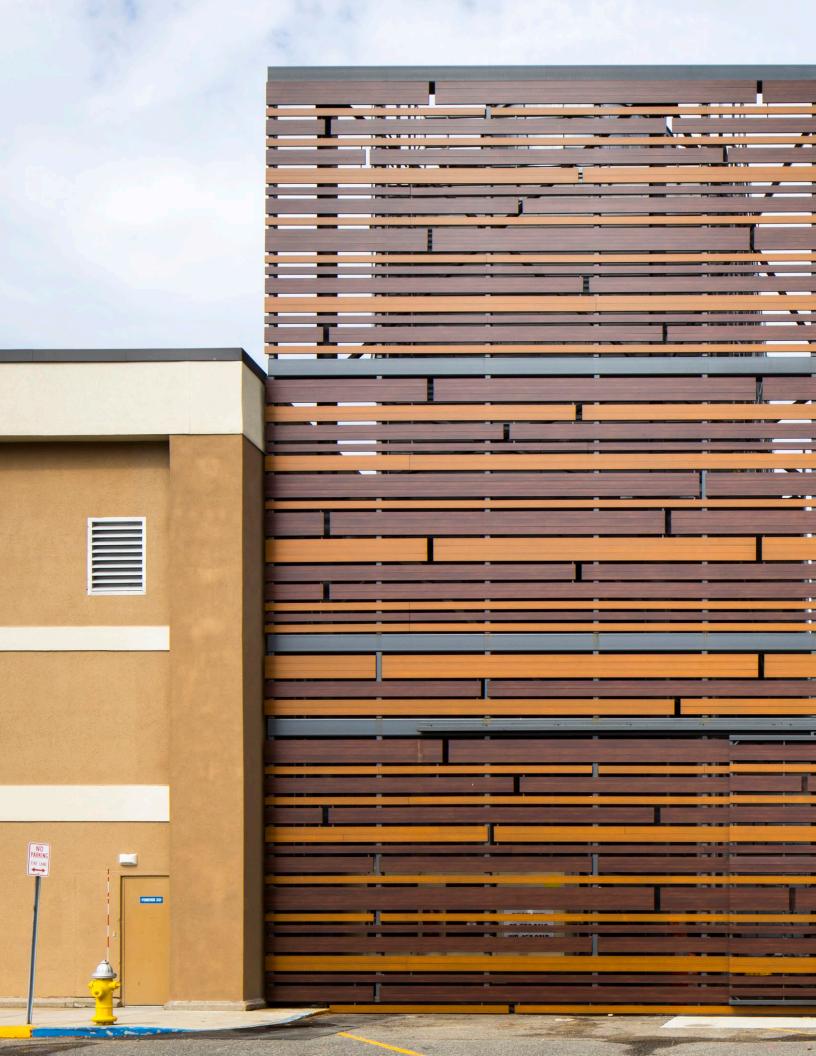

### **Exterior**Spaces

All of our exterior products and systems are powder coated with AAMA 2604/2605 certified powder. This means that you are ensured to have high quality material that will hold up against the exterior elements, including corrosion and UV rays. All Longboard materials are created in-house, starting from the aluminum extrusion and ending with the finishing touches, packaging and shipping to site. Explore our different systems and contact us with any questions you have.

- AAMA 2605 Certified Facility
- 100% Extruded Aluminum
- Non-Combustible
- Weather-Resistant
- Maintenance-Free
- Over 40 available finishes
- 100% Recyclable
- Earn LEED Credits
- 3-6 Business Days
- Radical Client Care
- VOC Free