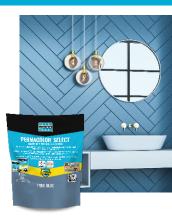

## **Transform Your Spaces!**

Elevate your grout tile project with our unique 2023 Special Edition Grout Colors.

With the PERMACOLOR® Select¹ grout system, you can offer your customers these special edition colors inspired by the world's foremost paint and color experts.

## 2023 Special Edition Grout Colors

Discover the next level of elegance and style with our exclusive special edition grout colors and finishes.

- Inspired by experts offering the latest trends and color choices
- Enhances your tile designs by creating a unique look and feel
- Offered through the PERMACOLOR® Select grout system providing you the highest performing cementitious formula

## LIMITED AVAILABILITY

PERMACOLOR® Select Color Kit BEHR®‡ Blank Canvas

PERMACOLOR Select Color Kit
True Blue

PERMACOLOR Select Color Kit Rustic Grey PERMACOLOR Select Color Kit Sherwin-Williams®‡ Redend Point