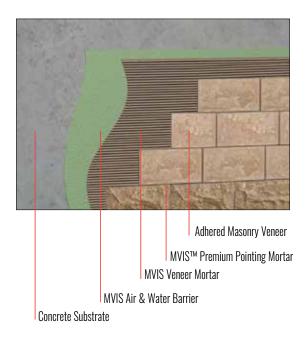

#### Masonry Veneer Installation System (MVIS)™

#### MVIS<sup>™</sup> Air & Water Barrier

- Single component, load bearing, fluid applied membrane
- Designed for use as a waterproofing, crack isolation, and air barrier behind most exterior wall claddings
- Excellent bond strength to a wide variety of substrates
- Exceeds ICC-FS AC 212

#### **MVIS Premium Pointing Mortar**

- Ideal for floors and walls (joint widths) 1/4"- 1/2" [6.35 mm --12 mm])
- Designed for exterior and interior use
- Provides a joint that is dense, hard and durable Available in 9 colors

### **Adhered Façade &** Wall Finish Systems

Keep up with the increasing popularity of adhered masonry veneers. Designed to deliver superior, long-term performance on masonry projects of all types, our revolutionary Masonry Veneer Installation System (MVIS™) is engineered to provide a permanent, high-strength installation. Using an industry leading waterproofing air and water barrier membrane that protects against air and water penetration in both exterior and interior applications. Another industry first that is innovating how buildings are being built better.