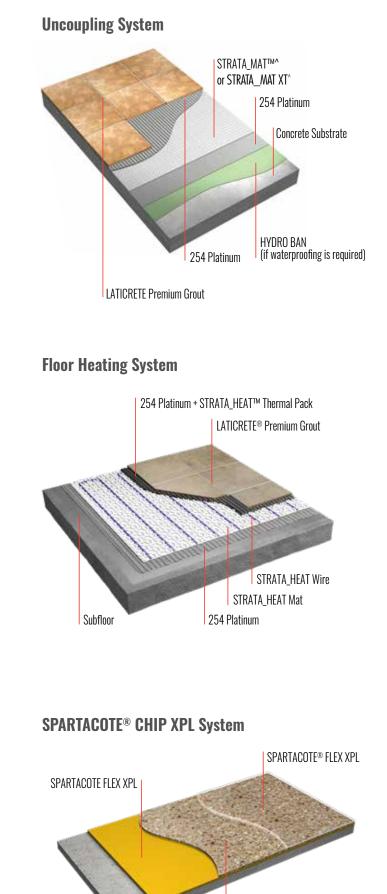

#### STRATA MAT<sup>™</sup> and STRATA MAT XT<sup>^</sup>

- Designed to replace traditional underlayment materials
- For use under ceramic tile and stone installations, for both residential and commercial applications
- Eliminates transmission of in plane substrate cracks of up to 1/8" (3 mm) Rated Extra Heavy per TCNA as tested using ASTM C627 (for STRATA
- MAT only)
- At 5/16" (7.9 mm) thick STRATA MAT XT helps to creates an even transition between typical 1/4" to 3/8" (3 to 9 mm) thick tile and 3/4" (19 mm) thick hardwood flooring

### STRATA HEAT<sup>™</sup> System

#### - Energy efficient and easy-to-install with flexible layout options Your choice of two Wi-Fi capable thermostats

delivers exceptional performance and durability

 Patent pending thin-set additive utilizes Thermal Diffusion Technology<sup>™</sup> which helps to eliminate cold spots and optimizes efficiency

- High quality, single source, radiant floor heating solution that