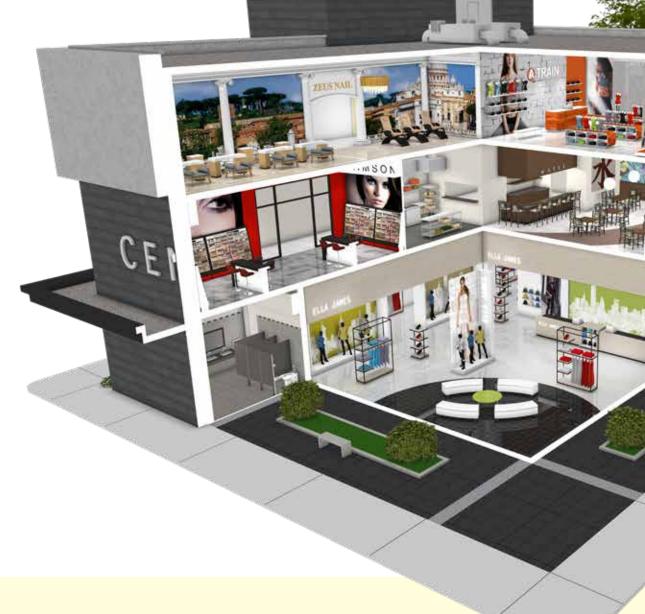

- Concrete & Substrate Preparation
  - NXT<sup>®</sup> Moisture Mitigation
  - NXT Surface Preparation
  - NXT Decorative Overlayments
  - SUPERCAP<sup>®</sup> SLU Bulk Delivery System

LATICRETE is a world-wide manufacturer of flooring products for retail and many other commercial applications. Products include tile and stone setting materials, surface preparation, decorative and resinous floor coatings, and masonry veneer installation systems for facades. Our dedicated Strategic Account Specialist will support your teams throughout the life cycle of each store location worldwide. They will help you specify the right mix of products, assist in training for construction teams and contractors, work through project tracking, provide local technical support and ensure owners receive the best warranty protection in the business. With eight manufacturing, warehouse and shipping locations and 100's of distributors across North America, you are assured of a rapid supply chain response, helping to keep projects on schedule. LATICRETE® products help you finish your jobs faster and safer to minimize disruption and downtime by specifying rapid curing systems, as well as built-in anti-microbial technology.

### Retail

### **Proven Installation Systems** for Retail