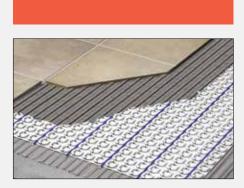

### **Floor Warming System**

### STRATA HEAT<sup>™</sup> System

#### - Energy efficient and easy-to-install with flexible layout options Your choice of two Wi-Fi capable thermostats

delivers exceptional performance and durability

 Patent pending thin-set additive utilizes Thermal Diffusion Technology<sup>™</sup> which helps to eliminate cold spots and optimizes efficiency

- High quality, single source, radiant floor heating solution that