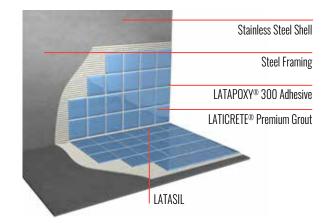

### Masonry Veneer Installation Systems (MVIS™)

Exterior wall

Concrete wall direct adhered with fluid applied air and water barrier

#### Exterior wall Framed wall with exterior rated sheathing and cement backer board

\*See DS 025.0 for complete warranty information. \*\*See DS 230.99 for complete warranty information. \*Microbial technology protects the treated article against mold and mildew deterioration. Antimicrobial technology is not designed to replace normal cleaning practices or protect users. \* United States Patent No: 6784229 (and other Patents)