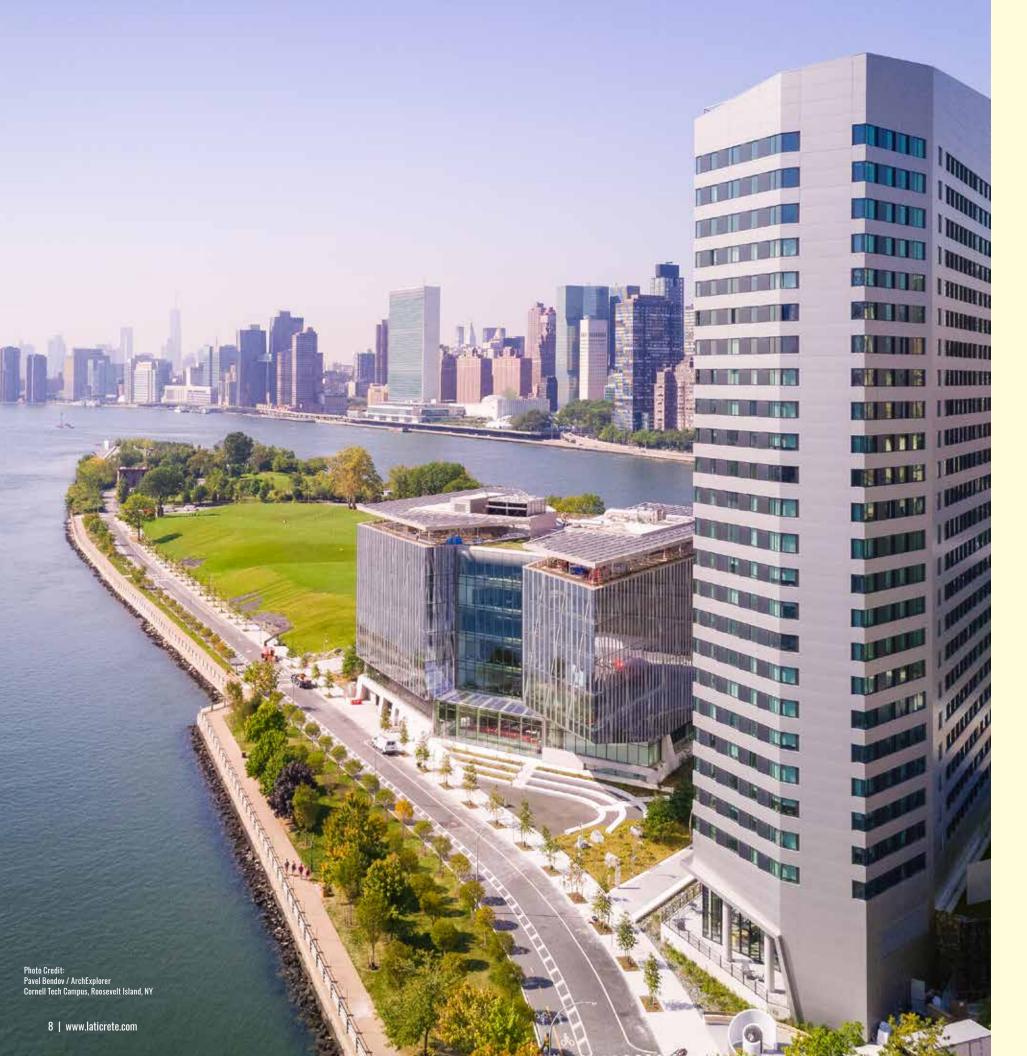

LATICRETE® product and installation technologies are vital in achieving the largest and tallest Passive House building in the world at the Cornell Tech Campus on Roosevelt Island, New York City.

Passive House is the strict international building standard that drastically reduces energy consumption while creating a healthier and more comfortable living environment.