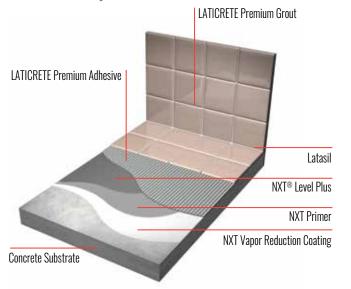

#### Wet Areas and Continuous Submersion System

#### **Vapor Reduction Systems**

Tile and Stone System

Vinyl Adhesive System