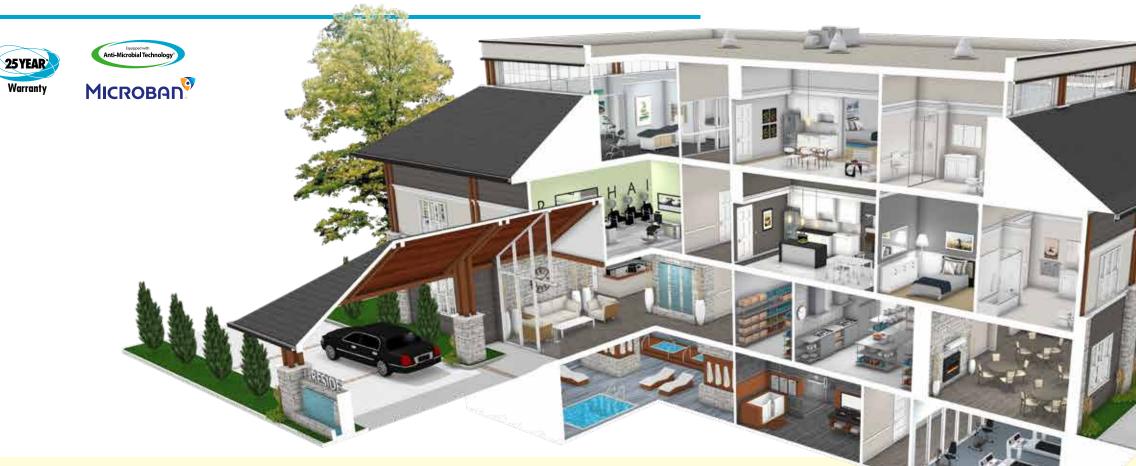

CSI Division 9

Advances in healthcare technology are changing the way medical care and research facilities are being built. These buildings are facing revolutionary transformations affecting the delivery of efficient, around the clock patient-centered care. Optimal patient and staff safety are paramount as are increasingly successful patient outcomes. Much of the future is flexible space – first and foremost, new healthcare projects are being initiated in response to local population growth and needs. Contagion-control and safety protocols put in place during the pandemic are becoming standard for new projects and renovations. Facility re-evaluations have opened doors for more flexible design options that include adaptive reuse. Such as converting a vacant government office building to an inpatient hospital whose units are flexible: they can be made into single 24bed units or rearranged to include two or three times that number of beds. And large, empty retail buildings are usually in the right locations for adaptive reuse to healthcare facilities. Regardless of their determinations about space, owner-operators are more concerned than ever about making their facilities as germ-free as possible. As a result, many LATICRETE® products are now available in anti-microbial formulations. Consult your Strategic Account Specialist for additional information.

LATICRETE offers complete system solutions designed to enhance the quality, durability and rapid-return-to-service of the various applications within a healthcare facility. Our dedicated sales and technical representatives can help with specifying the best products and installation systems, simplifying the build process while providing owners with unified, single source warranties.

### Healthcare

### **Proven Installation Systems for Healthcare**