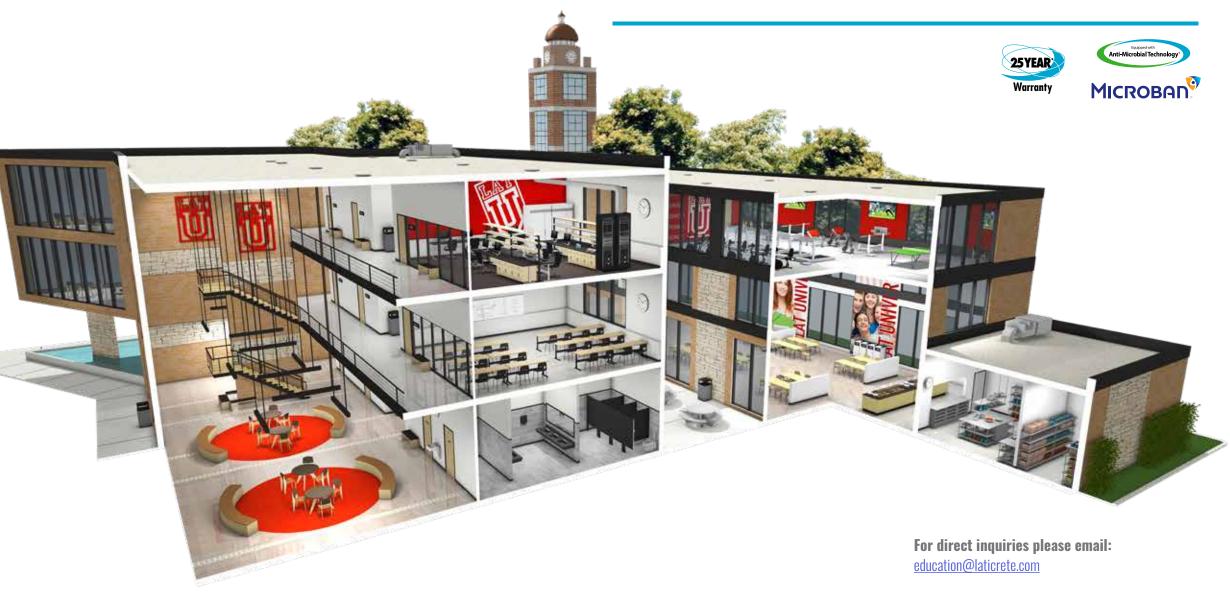

- Concrete & Substrate Preparation
  - NXT<sup>®</sup> Moisture Mitigation
  - NXT Surface Preparation
  - NXT Decorative Overlayments
  - SUPERCAP<sup>®</sup> SLU Bulk Delivery System

Higher education institutions are planning for a future that includes fully engaged students and campuses bustling with activity. Architectural and engineering firms are focused on renovation, modernization, and major new construction of everything from life science facilities to theaters. Science and research, business, engineering, computer science, libraries, arts and general classrooms lead the renovations and new facility construction focus. Recent benchmarking indicates that over half of colleges and universities are reviewing their campus master plans. A LATICRETE dedicated Strategic Account Specialist will help you specify product systems delivering performance and value for decades to come.

### Education

1111111

## **Proven Installation Systems for Education**

Stadiums, Halls, and Theaters

- Tile & Stone Installation Systems
  - Sound Control Systems
  - Plaza and Deck Installation System
- Resinous Coating & Floor Finish Systems