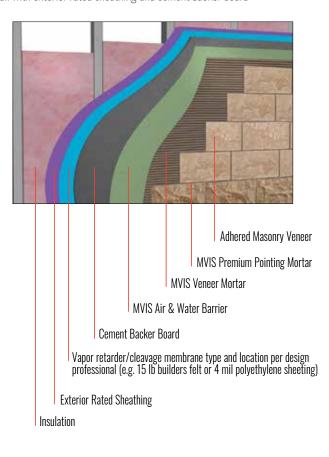

#### Masonry Veneer Installation System (MVIS)™

#### MVIS<sup>™</sup> Air & Water Barrier

- Single component, load bearing, fluid applied membrane
- Designed for use as a waterproofing, crack isolation, and air barrier behind most exterior wall claddings
- Excellent bond strength to a wide variety of substrates
- Exceeds ICC-FS AC 212

#### **MVIS Premium Pointing Mortar**

- Ideal for floors and walls (joint widths) 1/4"- 1/2" [6.35 mm --12 mm])
- Designed for exterior and interior use
- Provides a joint that is dense, hard and durable Available in 9 colors

### **Adhered Façade &** Wall Finish Systems

Keep up with the increasing popularity of adhered masonry veneers. Designed to deliver superior, long-term performance on masonry projects of all types, our revolutionary Masonry Veneer Installation System (MVIS™) is engineered to provide a permanent, high-strength installation. Using an industry leading waterproofing air and water barrier membrane that protects against air and water penetration in both exterior and interior applications. Another industry first that is innovating how buildings are being built better.