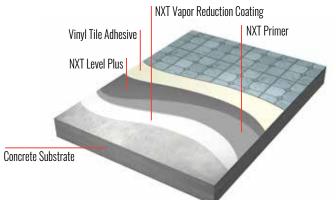

#### Wet Areas and Continuous Submersion System

#### **Vapor Reduction Systems**

Tile and Stone System

Vinyl Adhesive System