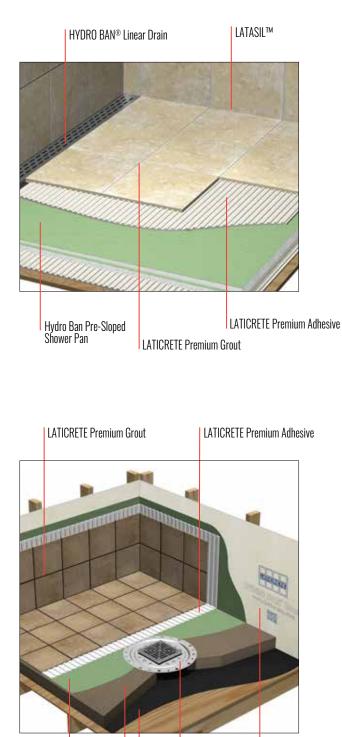

#### **HYDRO BAN Linear Drain**

- Low profile design is ideal for large format tile and stone
- Allows for placement along walls and intermediate locations
- Adjustable grate height allows for range of tile or stone thicknesses
- Available in a number of different sizes and finishes

#### HYDRO BAN Pre-Sloped Shower Pans

- Factory installed, code approved waterproofing meets IAPMO-PS-46 and ANSI A118.10 requirements
- Comes with a factory installed drain/waste line connection and drain assembly
- Pre-sloped, ready-to-tile pan

The HYDRO BAN<sup>®</sup> shower system provides everything you'll need for a worry-free installation. As a single-source supplier, LATICRETE offers waterproof membranes, shower pans, benches, niches and drains all with the trusted performance expected from the HYDRO BAN line. Complete your shower by choosing a variety of LATICRETE adhesives, grouts, sealants and caulks for a beautiful installation that is backed by the industry's

#### Masonry Veneer Installation System (MVIS)™

#### MVIS<sup>™</sup> Air & Water Barrier

- Single component, load bearing, fluid applied membrane
- Designed for use as a waterproofing, crack isolation, and air barrier behind most exterior wall claddings
- Excellent bond strength to a wide variety of substrates
- Exceeds ICC-FS AC 212

#### **MVIS Premium Pointing Mortar**

- Ideal for floors and walls (joint widths) 1/4"- 1/2" [6.35 mm --12 mm])
- Designed for exterior and interior use
- Provides a joint that is dense, hard and durable Available in 9 colors