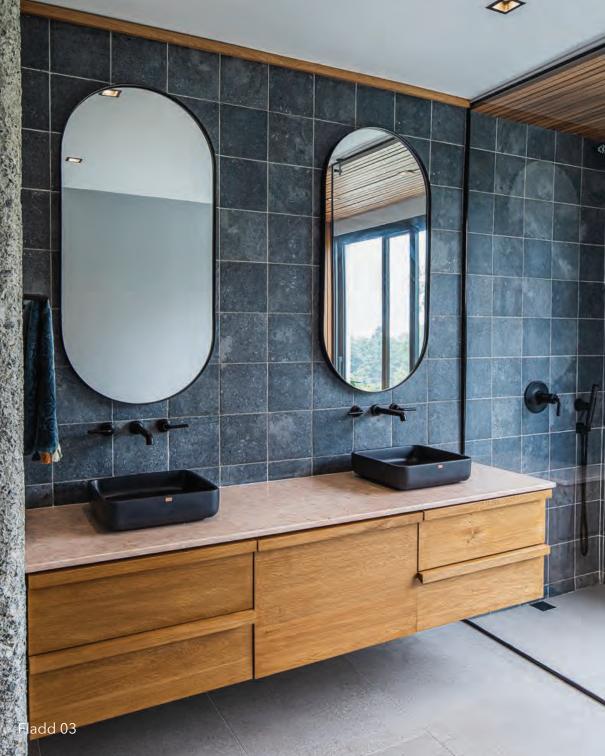

Using a high-performance concrete mixture, Lotus evokes the textures and shapes of Victoria Regia, generating a direct connection with the tropic and the Amazon basin. Lotus is a handcrafted, vessel-type sink, unlike anything currently found in the market. It's intended for spaces where visual impact is paramount, like guest bathrooms and bathrooms in bars, restaurants, and high-end hotels. It showcases all the endless possibilities of concrete, providing a pleasant surprise whenever the customer comes into contact with it.