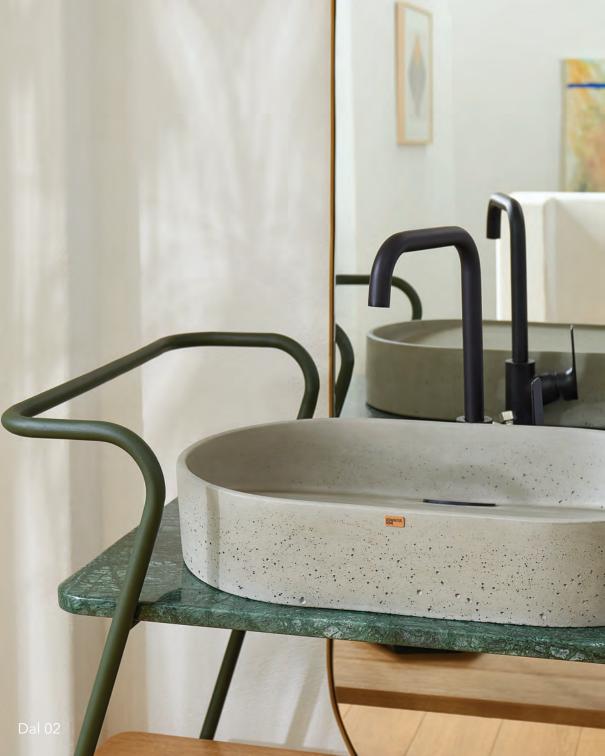

fferences between them. Each of our sinks is totally unique

#### COLORS

Colors in concrete are seldom solid and homogeneous. In each piece there will be different shades of the same color, which give each of our products a special character.

#### PORES

Pores are a natural characteristic of concrete (as well as the grain in stone or knots in wood), that is why we do not hide them, besides they give the product a special character and make it look honest.

#### WEIGHT

A sink made of concrete is not essentially heavier than its comparable sink made of porcelain or similar materials. Countertops or vanities don't need any special characteristic to hold our sinks.

#### MEASURES

Due to the way it is manufactured, the measurements of each product may have a variation of  $\pm 1/2$ ".

























































konkretus.com





## We love living in colors.

Concrete is made of natural materials.

Pieces may have subtle differences in color, pores, texture or shine.

| <b>COAL</b>     | <b>CORAL</b>    | ANTILLES     | <b>TERRACOTA</b> |
|-----------------|-----------------|--------------|------------------|
| BLACK           | LIGHT RED       | ORANGE       | RED              |
| <b>VOLCANIC</b> | <b>LINEN</b>    | <b>DUNE</b>  | <b>DESERT</b>    |
| GREY            | BEIGE           | YELLOW       | BROWN            |
|                 |                 |              |                  |
| <b>RAIN</b>     | <b>AMAZONIC</b> | <b>CEIBA</b> | <b>CARIBBEAN</b> |
| GREY            | GREEN           | GREEN        | BLUE             |

- \* READY