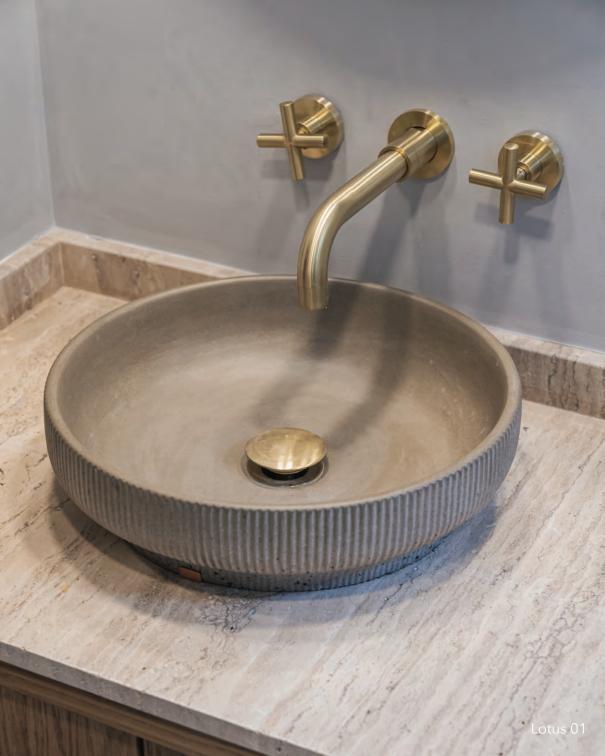

# LOTUS

### Award winning design

Lotus is a product that results from a profound observation and contemplation of nature, specifically the river flora of the Amazon basin. Its shape is originated from the abstraction of the leaf of a plant know as Victoria Regia, commonly known as Lotus.

Using a high-performance concrete mixture, Lotus evokes the textures and shapes of Victoria Regia, generating a direct connection with the tropic and the Amazon basin. Lotus is a handcrafted, vessel-type sink, unlike anything currently found in the market. It's intended for spaces where visual impact is paramount, like guest bathrooms and bathrooms in bars, restaurants, and high-end hotels. It showcases all the endless possibilities of concrete, providing a pleasant surprise whenever the customer comes into contact with it.