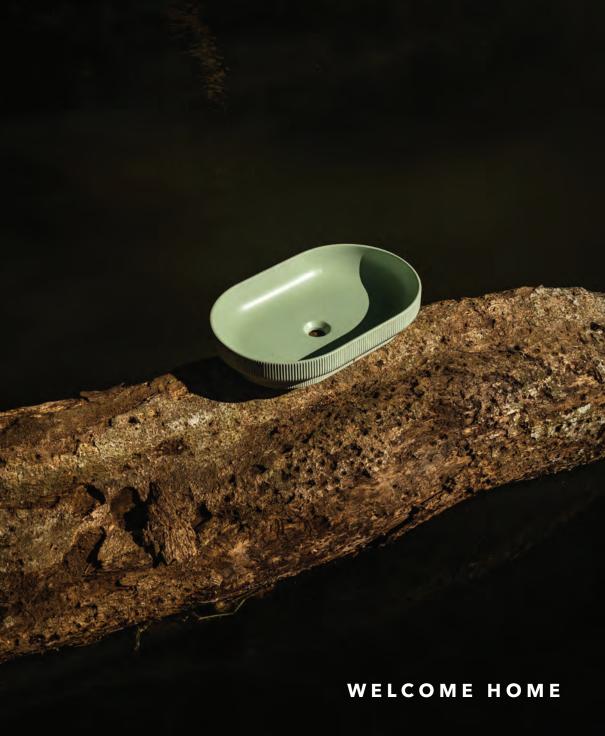

# LOTUS

### Award winning design

Lotus is a product that results from a profound observation and contemplation of nature, specifically the river flora of the Amazon basin. Its shape is originated from the abstraction of the leaf of a plant know as Victoria Regia, commonly known as Lotus.

Using a high-performance concrete mixture, Lotus evokes the textures and shapes of Victoria Regia, generating a direct connection with the tropic and the Amazon basin. Lotus is a handcrafted, vessel-type sink, unlike anything currently found in the market. It's intended for spaces where visual impact is paramount, like guest bathrooms and bathrooms in bars, restaurants, and high-end hotels. It showcases all the endless possibilities of concrete, providing a pleasant surprise whenever the customer comes into contact with it.