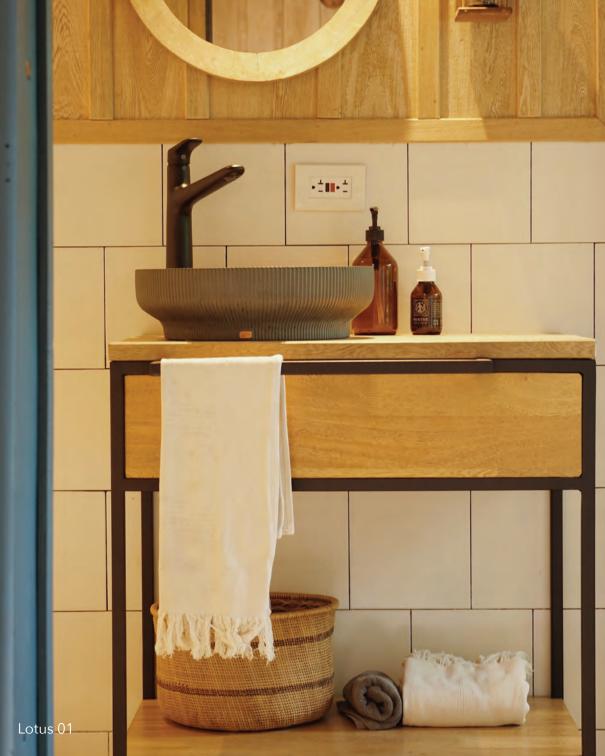

# LOTUS

### Award winning design

Lotus is a product that results from a profound observation and contemplation of nature, specifically the river flora of the Amazon basin. Its shape is originated from the abstraction of the leaf of a plant know as Victoria Regia, commonly known as Lotus.

Using a high-performance concrete mixture, Lotus evokes the textures and shapes of Victoria Regia, generating a direct connection with the tropic and the Amazon basin. Lotus is a handcrafted, vessel-type sink, unlike anything currently found in the market. It's intended for spaces where visual impact is paramount, like guest bathrooms and bathrooms in bars, restaurants, and high-end hotels. It showcases all the endless possibilities of concrete, providing a pleasant surprise whenever the customer comes into contact with it.