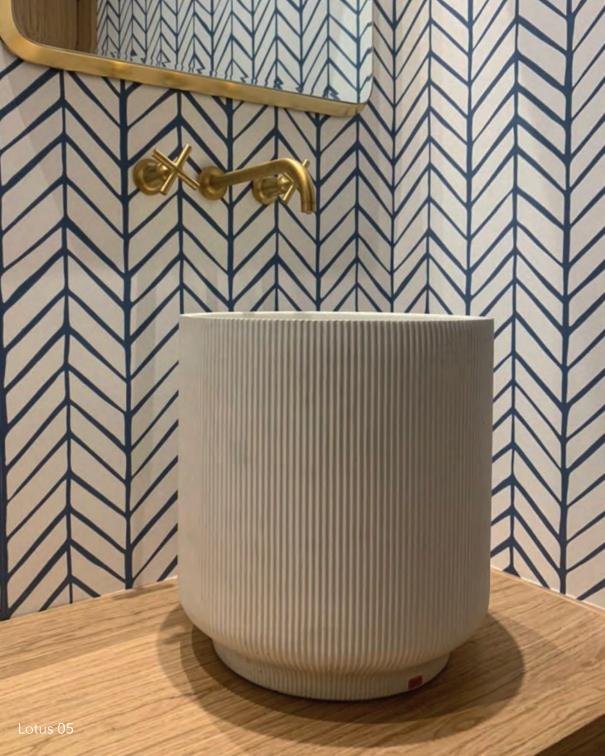

# LOTUS

### Award winning design

Lotus is a product that results from a profound observation and contemplation of nature, specifically the river flora of the Amazon basin. Its shape is originated from the abstraction of the leaf of a plant know as Victoria Regia, commonly known as Lotus.

Using a high-performance concrete mixture, Lotus evokes the textures and shapes of Victoria Regia, generating a direct connection with the tropic and the Amazon basin. Lotus is a handcrafted, vessel-type sink, unlike anything currently found in the market. It's intended for spaces where visual impact is paramount, like guest bathrooms and bathrooms in bars, restaurants, and high-end hotels. It showcases all the endless possibilities of concrete, providing a pleasant surprise whenever the customer comes into contact with it.