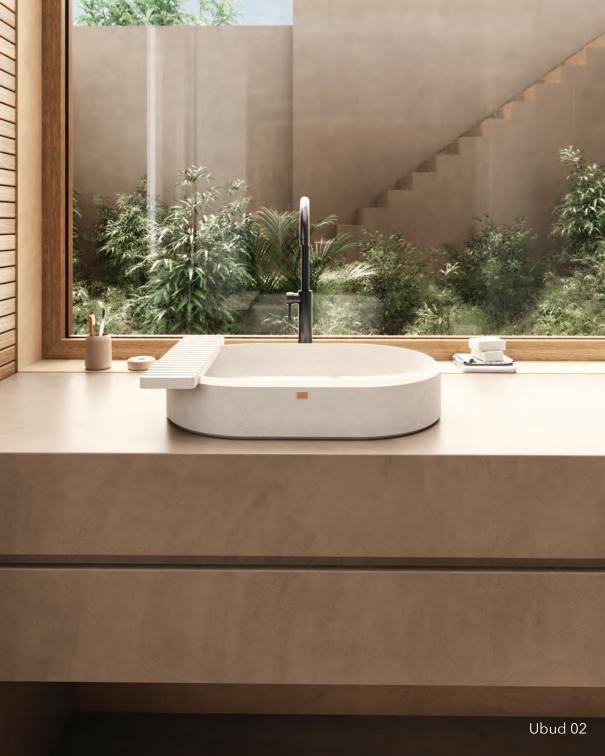

## We love living in colors.

Concrete is made of natural materials.

Pieces may have subtle differences in color, pores, texture or shine.

| <b>COAL</b>     | <b>CORAL</b>    | ANTILLES     | <b>TERRACOTA</b> |
|-----------------|-----------------|--------------|------------------|
| BLACK           | LIGHT RED       | ORANGE       | RED              |
| <b>VOLCANIC</b> | <b>LINEN</b>    | <b>DUNE</b>  | <b>DESERT</b>    |
| GREY            | BEIGE           | YELLOW       | BROWN            |
|                 |                 |              |                  |
| <b>RAIN</b>     | <b>AMAZONIC</b> | <b>CEIBA</b> | <b>CARIBBEAN</b> |
| GREY            | GREEN           | GREEN        | BLUE             |