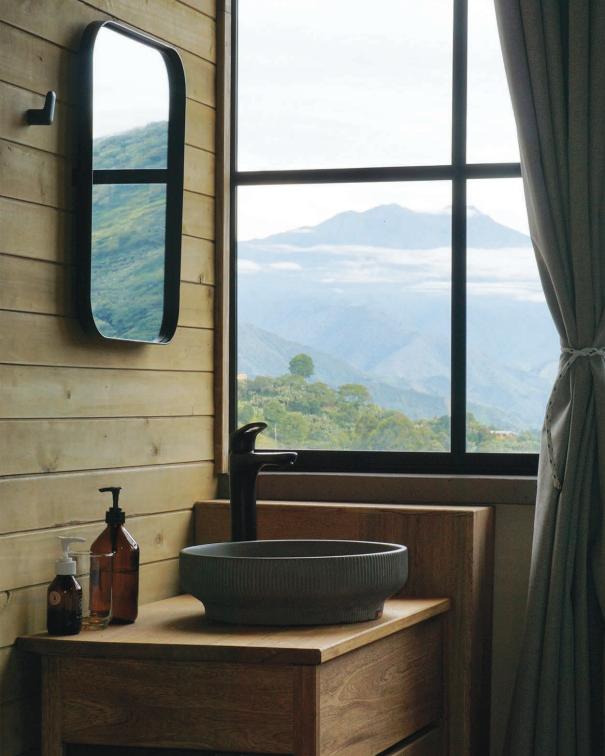

Using a high-performance concrete mixture, Lotus evokes the textures and shapes of Victoria Regia, generating a direct connection with the tropic and the Amazon basin. Lotus is a handcrafted, vessel-type sink, unlike anything currently found in the market. It's intended for spaces where visual impact is paramount, like guest bathrooms and bathrooms in bars, restaurants, and high-end hotels. It showcases all the endless possibilities of concrete, providing a pleasant surprise whenever the customer comes into contact with it.