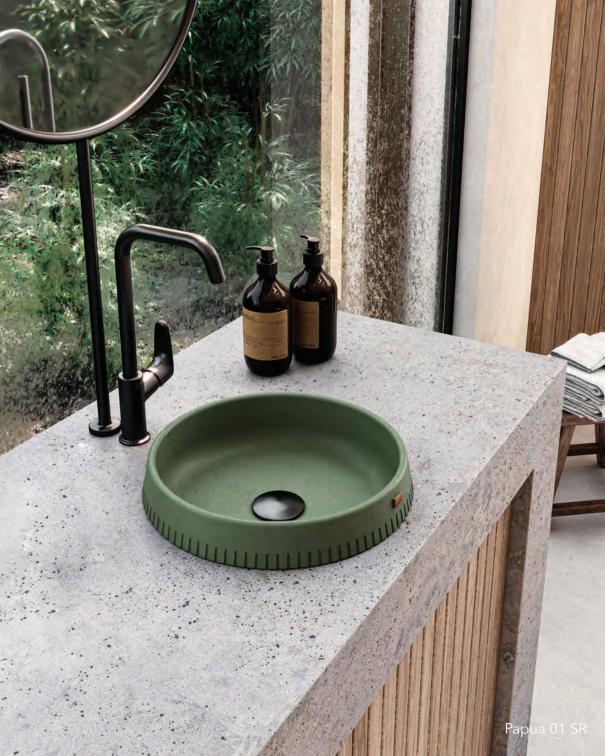

## We love living in colors.

Concrete is made of natural materials.

Pieces may have subtle differences in color, pores, texture or shine.

| <b>COAL</b>     | <b>CORAL</b>    | ANTILLES     | <b>TERRACOTA</b> |
|-----------------|-----------------|--------------|------------------|
| BLACK           | LIGHT RED       | ORANGE       | RED              |
| <b>VOLCANIC</b> | <b>LINEN</b>    | <b>DUNE</b>  | <b>DESERT</b>    |
| GREY            | BEIGE           | YELLOW       | BROWN            |
|                 |                 |              |                  |
| <b>RAIN</b>     | <b>AMAZONIC</b> | <b>CEIBA</b> | <b>CARIBBEAN</b> |
| GREY            | GREEN           | GREEN        | BLUE             |