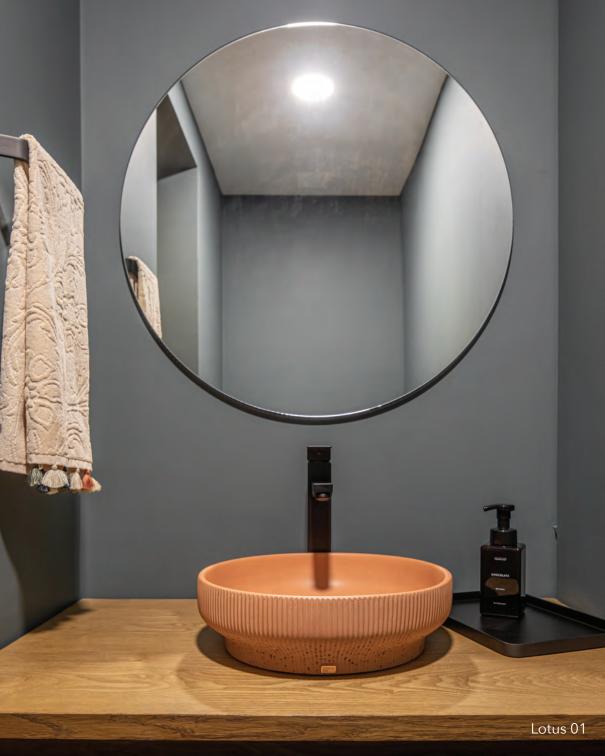

# LOTUS

### Award winning design

Lotus is a product that results from a profound observation and contemplation of nature, specifically the river flora of the Amazon basin. Its shape is originated from the abstraction of the leaf of a plant know as Victoria Regia, commonly known as Lotus.

Using a high-performance concrete mixture, Lotus evokes the textures and shapes of Victoria Regia, generating a direct connection with the tropic and the Amazon basin. Lotus is a handcrafted, vessel-type sink, unlike anything currently found in the market. It's intended for spaces where visual impact is paramount, like guest bathrooms and bathrooms in bars, restaurants, and high-end hotels. It showcases all the endless possibilities of concrete, providing a pleasant surprise whenever the customer comes into contact with it.