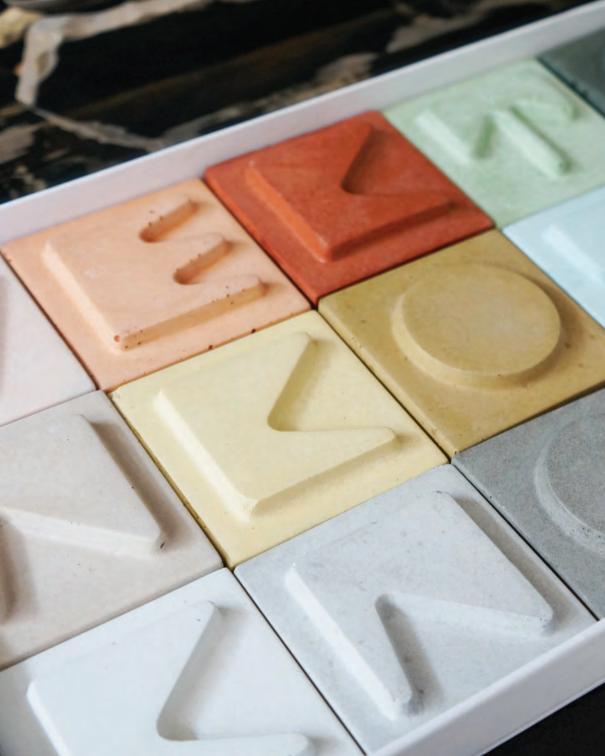

## We love living in colors.

Concrete is made of natural materials.

Pieces may have subtle differences in color, pores, texture or shine.

| <b>COAL</b>     | <b>CORAL</b>    | ANTILLES     | <b>TERRACOTA</b> |
|-----------------|-----------------|--------------|------------------|
| BLACK           | LIGHT RED       | ORANGE       | RED              |
| <b>VOLCANIC</b> | <b>LINEN</b>    | <b>DUNE</b>  | <b>DESERT</b>    |
| GREY            | BEIGE           | YELLOW       | BROWN            |
|                 |                 |              |                  |
| <b>RAIN</b>     | <b>AMAZONIC</b> | <b>CEIBA</b> | <b>CARIBBEAN</b> |
| GREY            | GREEN           | GREEN        | BLUE             |