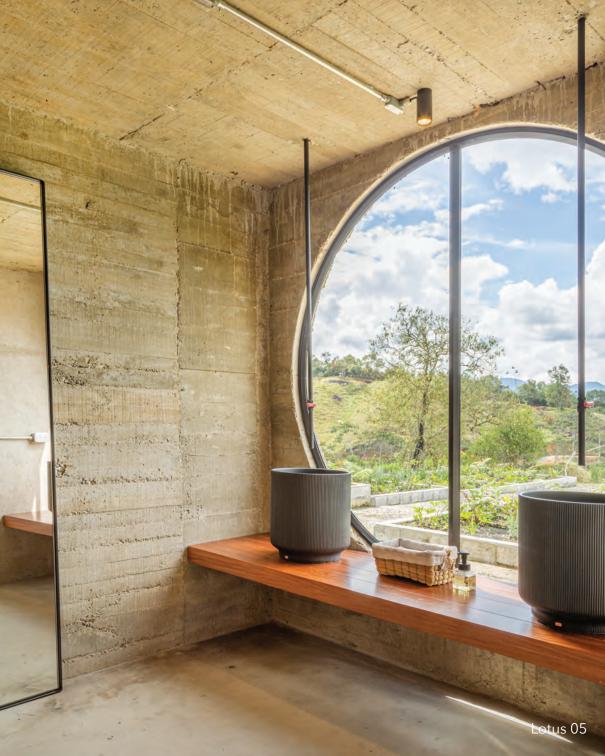

# LOTUS

### Award winning design

Lotus is a product that results from a profound observation and contemplation of nature, specifically the river flora of the Amazon basin. Its shape is originated from the abstraction of the leaf of a plant know as Victoria Regia, commonly known as Lotus.

Using a high-performance concrete mixture, Lotus evokes the textures and shapes of Victoria Regia, generating a direct connection with the tropic and the Amazon basin. Lotus is a handcrafted, vessel-type sink, unlike anything currently found in the market. It's intended for spaces where visual impact is paramount, like guest bathrooms and bathrooms in bars, restaurants, and high-end hotels. It showcases all the endless possibilities of concrete, providing a pleasant surprise whenever the customer comes into contact with it.