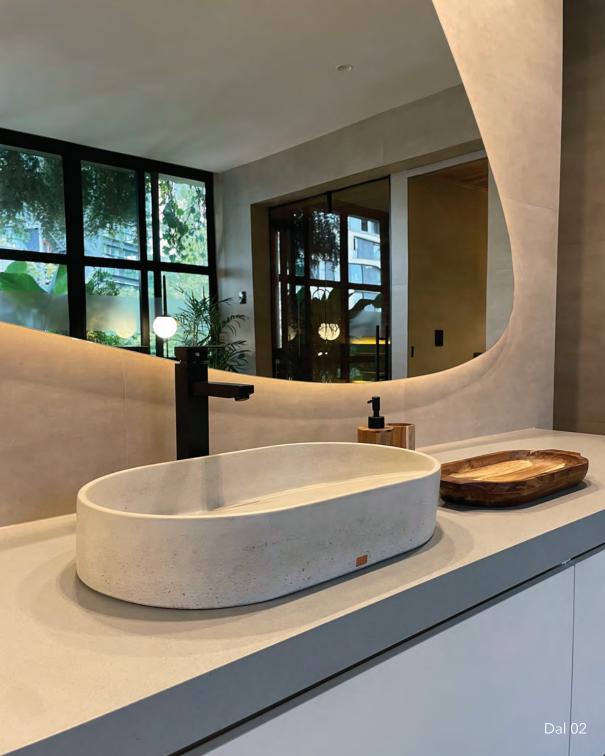

ANTILLES     | <b>TERRACOTA</b> |
|-----------------|-----------------|--------------|------------------|
| BLACK           | LIGHT RED       | ORANGE       | RED              |
| <b>VOLCANIC</b> | <b>LINEN</b>    | <b>DUNE</b>  | <b>DESERT</b>    |
| GREY            | BEIGE           | YELLOW       | BROWN            |
|                 |                 |              |                  |
| <b>RAIN</b>     | <b>AMAZONIC</b> | <b>CEIBA</b> | <b>CARIBBEAN</b> |
| GREY            | GREEN           | GREEN        | BLUE             |

- \* READY TO SHIP Available stock ready to ship within 5 business days.
- \* 6 week delivery promise of non available references.
- \*Actual product colors may vary from the colors shown on this print.

## Made in the Tropics.

Colombia, South America



















Follow us @konkretushome

130

C.



konkretus.com