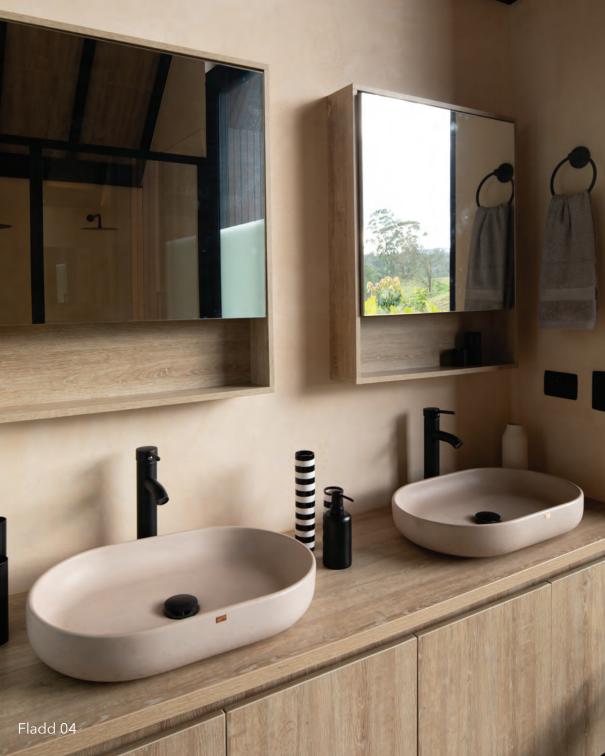

#### **IT'S HAND MADE**

No two pieces are the same. Each piece is made by hand and there will be differences between them. Each of our sinks is totally unique

#### COLORS

Colors in concrete are seldom solid and homogeneous. In each piece there will be different shades of the same color, which give each of our products a special character.

#### PORES

Pores are a natural characteristic of concrete (as well as the grain in stone or knots in wood), that is why we do not hide them, besides they give the product a special character and make it look honest.