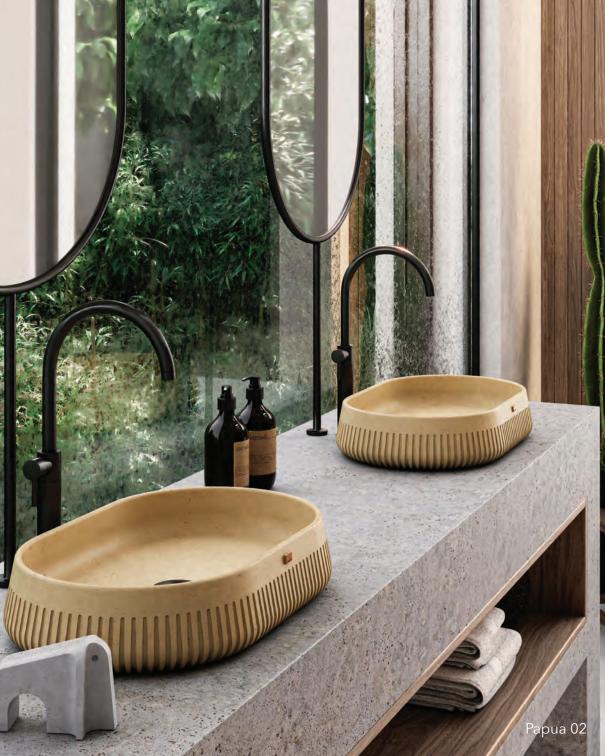

## We love living in colors.

Concrete is made of natural materials.

Pieces may have subtle differences in color, pores, texture or shine.

| <b>COAL</b>     | <b>CORAL</b>    | ANTILLES     | <b>TERRACOTA</b> |
|-----------------|-----------------|--------------|------------------|
| BLACK           | LIGHT RED       | ORANGE       | RED              |
| <b>VOLCANIC</b> | <b>LINEN</b>    | <b>DUNE</b>  | <b>DESERT</b>    |
| GREY            | BEIGE           | YELLOW       | BROWN            |
|                 |                 |              |                  |
| <b>RAIN</b>     | <b>AMAZONIC</b> | <b>CEIBA</b> | <b>CARIBBEAN</b> |
| GREY            | GREEN           | GREEN        | BLUE             |