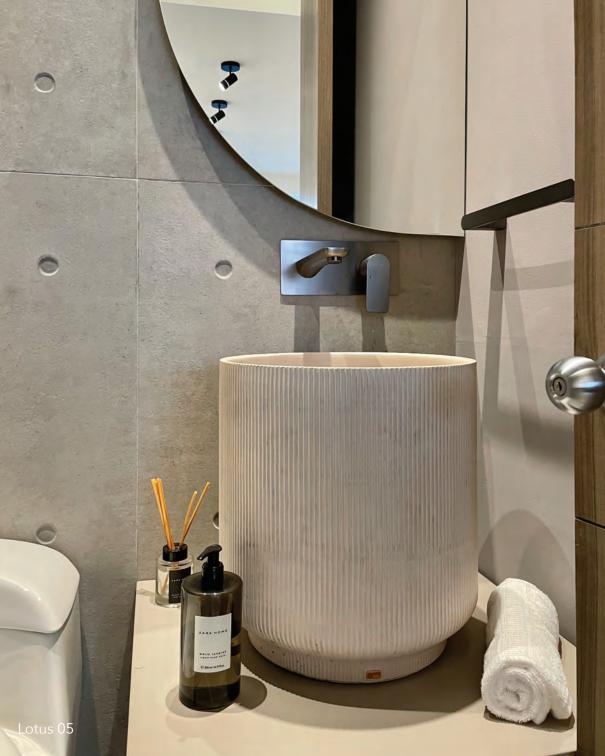

# LOTUS

### Award winning design

Lotus is a product that results from a profound observation and contemplation of nature, specifically the river flora of the Amazon basin. Its shape is originated from the abstraction of the leaf of a plant know as Victoria Regia, commonly known as Lotus.

Using a high-performance concrete mixture, Lotus evokes the textures and shapes of Victoria Regia, generating a direct connection with the tropic and the Amazon basin. Lotus is a handcrafted, vessel-type sink, unlike anything currently found in the market. It's intended for spaces where visual impact is paramount, like guest bathrooms and bathrooms in bars, restaurants, and high-end hotels. It showcases all the endless possibilities of concrete, providing a pleasant surprise whenever the customer comes into contact with it.