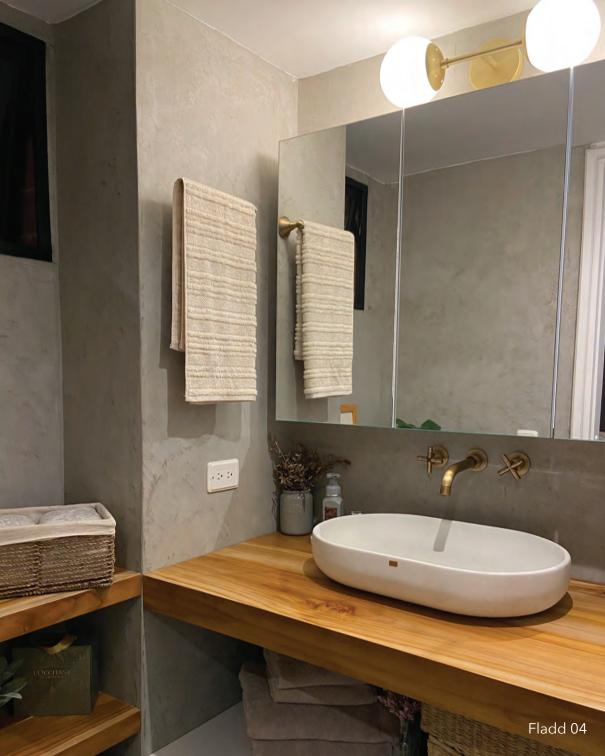

Using a high-performance concrete mixture, Lotus evokes the textures and shapes of Victoria Regia, generating a direct connection with the tropic and the Amazon basin. Lotus is a handcrafted, vessel-type sink, unlike anything currently found in the market. It's intended for spaces where visual impact is paramount, like guest bathrooms and bathrooms in bars, restaurants, and high-end hotels. It showcases all the endless possibilities of concrete, providing a pleasant surprise whenever the customer comes into contact with it.