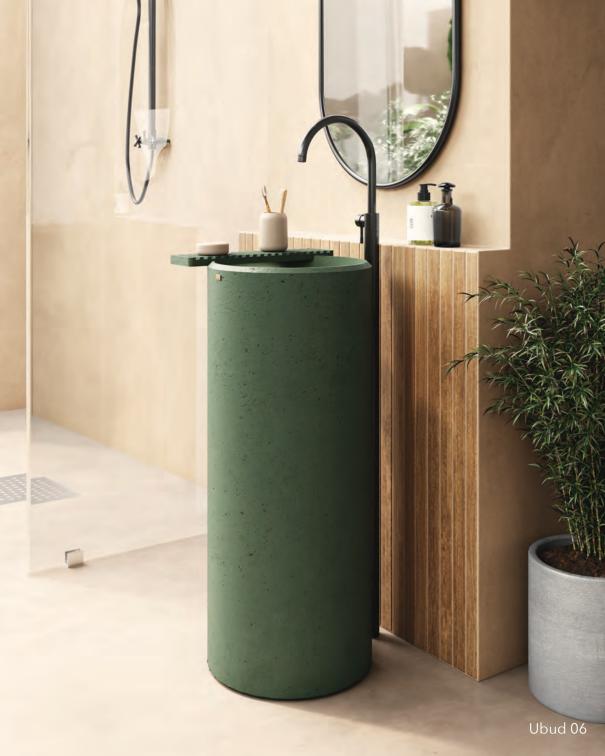

ILLES     | <b>TERRACOTA</b> |
|-----------------|-----------------|--------------|------------------|
| BLACK           | LIGHT RED       | ORANGE       | RED              |
| <b>VOLCANIC</b> | <b>LINEN</b>    | <b>DUNE</b>  | <b>DESERT</b>    |
| GREY            | BEIGE           | YELLOW       | BROWN            |
|                 |                 |              |                  |
| <b>RAIN</b>     | <b>AMAZONIC</b> | <b>CEIBA</b> | <b>CARIBBEAN</b> |
| GREY            | GREEN           | GREEN        | BLUE             |

- \* READY TO SHIP Available stock ready to ship within 5 business days.
- \* 6 week delivery promise of non available references.
- \*Actual product colors may vary from the colors shown on this print.

## Made in the Tropics.

Colombia, South America



















Follow us @konkretushome

130

C.



konkretus.com