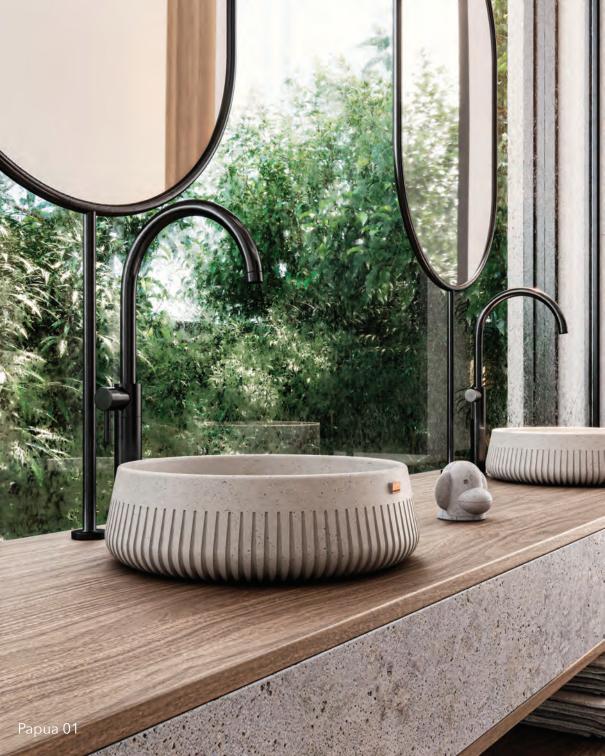

# What to expect.

#### **IT'S SEALED**

Concrete is a material that by nature absorbs liquids, as well as many other materials (Marble, wood, stone, etc). For this reason our sinks are sealed with the best sealant on the market.

#### **IT'S HAND MADE**

No two pieces are the same. Each piece is made by hand and there will be differences between them. Each of our sinks is totally unique

#### COLORS

Colors in concrete are seldom solid and homogeneous. In each piece there will be different shades of the same color, which give each of our products a special character.

#### PORES

Pores are a natural characteristic of concrete (as well as the grain in stone or knots in wood), that is why we do not hide them, besides they give the product a special character and make it look honest.

#### WEIGHT

A sink made of concrete is not essentially heavier than its comparable sink made of porcelain or similar materials. Countertops or vanities don't need any special characteristic to hold our sinks.

#### MEASURES

Due to the way it is manufactured, the measurements of each product may have a variation of  $\pm 1/2$ ".

konkretus.com