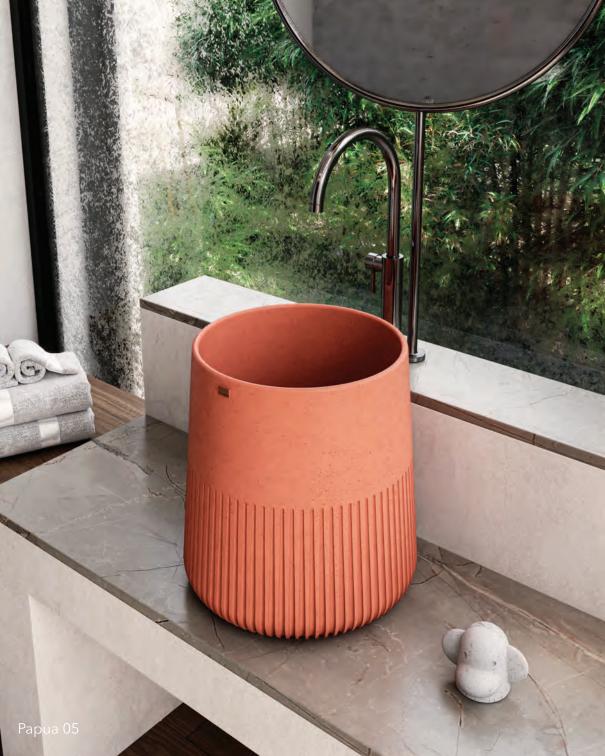

## We love living in colors.

Concrete is made of natural materials.

Pieces may have subtle differences in color, pores, texture or shine.

| <b>COAL</b>     | <b>CORAL</b>    | ANTILLES     | <b>TERRACOTA</b> |
|-----------------|-----------------|--------------|------------------|
| BLACK           | LIGHT RED       | ORANGE       | RED              |
| <b>VOLCANIC</b> | <b>LINEN</b>    | <b>DUNE</b>  | <b>DESERT</b>    |
| GREY            | BEIGE           | YELLOW       | BROWN            |
|                 |                 |              |                  |
| <b>RAIN</b>     | <b>AMAZONIC</b> | <b>CEIBA</b> | <b>CARIBBEAN</b> |
| GREY            | GREEN           | GREEN        | BLUE             |