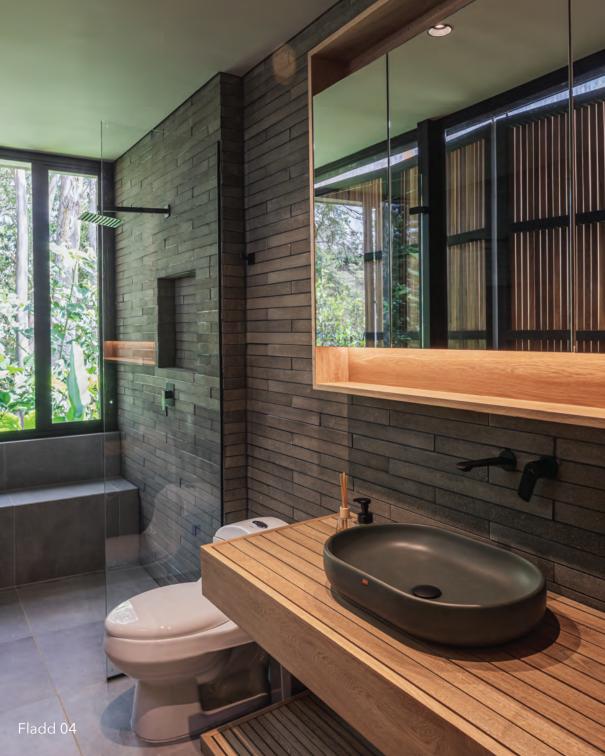

Using a high-performance concrete mixture, Lotus evokes the textures and shapes of Victoria Regia, generating a direct connection with the tropic and the Amazon basin. Lotus is a handcrafted, vessel-type sink, unlike anything currently found in the market. It's intended for spaces where visual impact is paramount, like guest bathrooms and bathrooms in bars, restaurants, and high-end hotels. It showcases all the endless possibilities of concrete, providing a pleasant surprise whenever the customer comes into contact with it.