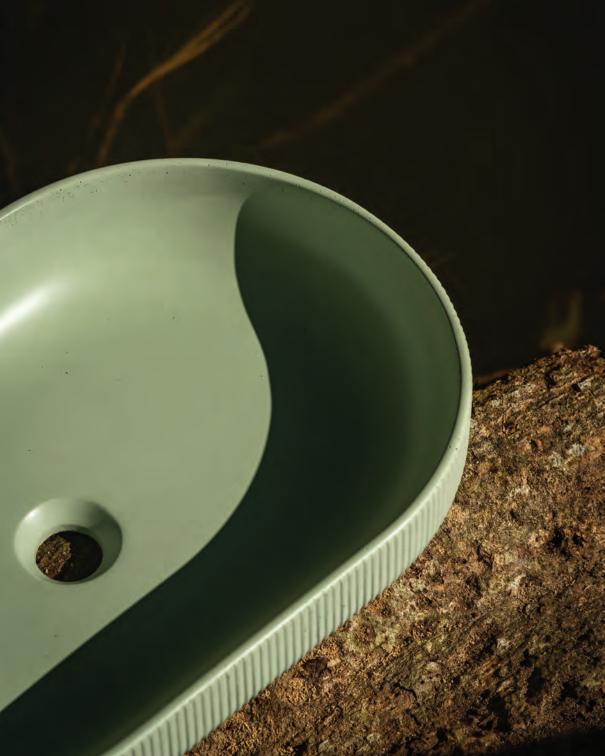

### Award winning design

Lotus is a product that results from a profound observation and contemplation of nature, specifically the river flora of the Amazon basin. Its shape is originated from the abstraction of the leaf of a plant know as Victoria Regia, commonly known as Lotus.

Using a high-performance concrete mixture, Lotus evokes the textures and shapes of Victoria Regia, generating a direct connection with the tropic and the Amazon basin. Lotus is a handcrafted, vessel-type sink, unlike anything currently found in the market. It's intended for spaces where visual impact is paramount, like guest bathrooms and bathrooms in bars, restaurants, and high-end hotels. It showcases all the endless possibilities of concrete, providing a pleasant surprise whenever the customer comes into contact with it.