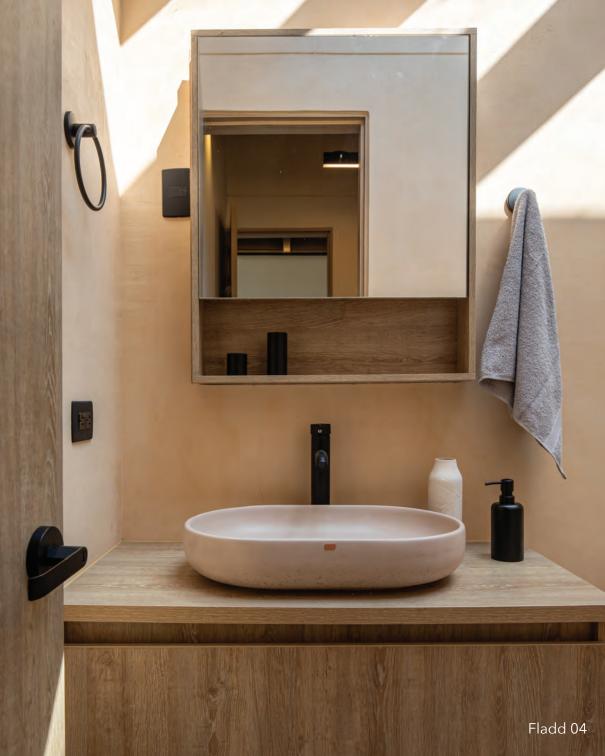

Using a high-performance concrete mixture, Lotus evokes the textures and shapes of Victoria Regia, generating a direct connection with the tropic and the Amazon basin. Lotus is a handcrafted, vessel-type sink, unlike anything currently found in the market. It's intended for spaces where visual impact is paramount, like guest bathrooms and bathrooms in bars, restaurants, and high-end hotels. It showcases all the endless possibilities of concrete, providing a pleasant surprise whenever the customer comes into contact with it.