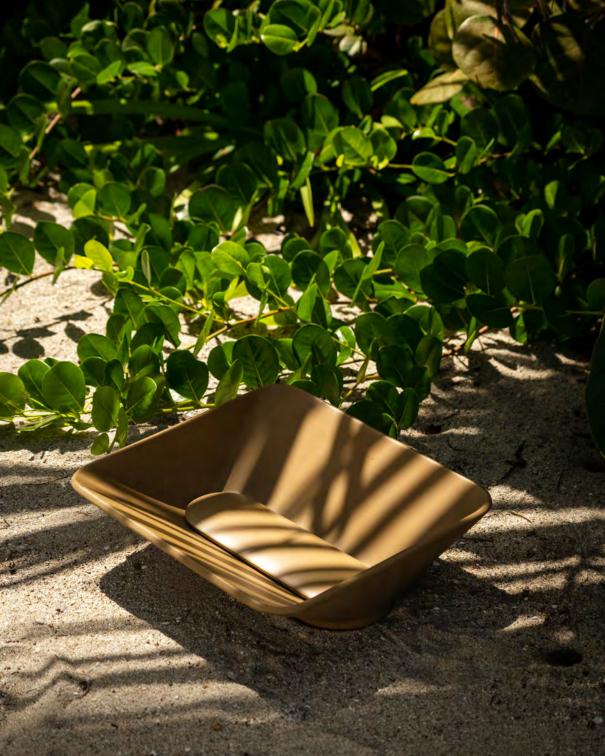

# LOTUS

### Award winning design

Lotus is a product that results from a profound observation and contemplation of nature, specifically the river flora of the Amazon basin. Its shape is originated from the abstraction of the leaf of a plant know as Victoria Regia, commonly known as Lotus.

Using a high-performance concrete mixture, Lotus evokes the textures and shapes of Victoria Regia, generating a direct connection with the tropic and the Amazon basin. Lotus is a handcrafted, vessel-type sink, unlike anything currently found in the market. It's intended for spaces where visual impact is paramount, like guest bathrooms and bathrooms in bars, restaurants, and high-end hotels. It showcases all the endless possibilities of concrete, providing a pleasant surprise whenever the customer comes into contact with it.