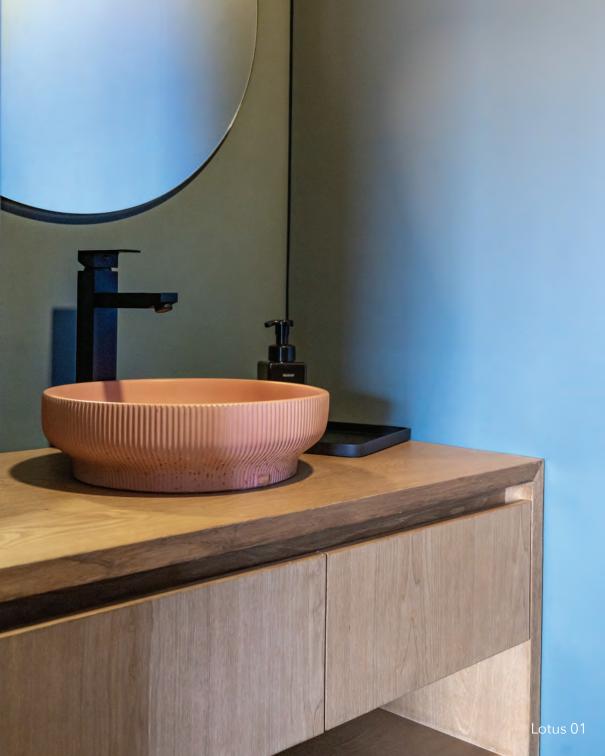

# LOTUS

### Award winning design

Lotus is a product that results from a profound observation and contemplation of nature, specifically the river flora of the Amazon basin. Its shape is originated from the abstraction of the leaf of a plant know as Victoria Regia, commonly known as Lotus.

Using a high-performance concrete mixture, Lotus evokes the textures and shapes of Victoria Regia, generating a direct connection with the tropic and the Amazon basin. Lotus is a handcrafted, vessel-type sink, unlike anything currently found in the market. It's intended for spaces where visual impact is paramount, like guest bathrooms and bathrooms in bars, restaurants, and high-end hotels. It showcases all the endless possibilities of concrete, providing a pleasant surprise whenever the customer comes into contact with it.