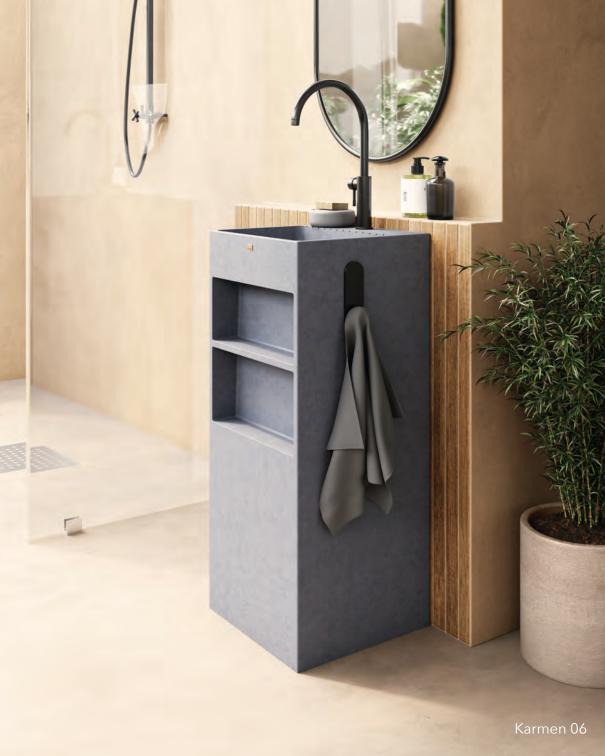

Using a high-performance concrete mixture, Lotus evokes the textures and shapes of Victoria Regia, generating a direct connection with the tropic and the Amazon basin. Lotus is a handcrafted, vessel-type sink, unlike anything currently found in the market. It's intended for spaces where visual impact is paramount, like guest bathrooms and bathrooms in bars, restaurants, and high-end hotels. It showcases all the endless possibilities of concrete, providing a pleasant surprise whenever the customer comes into contact with it.