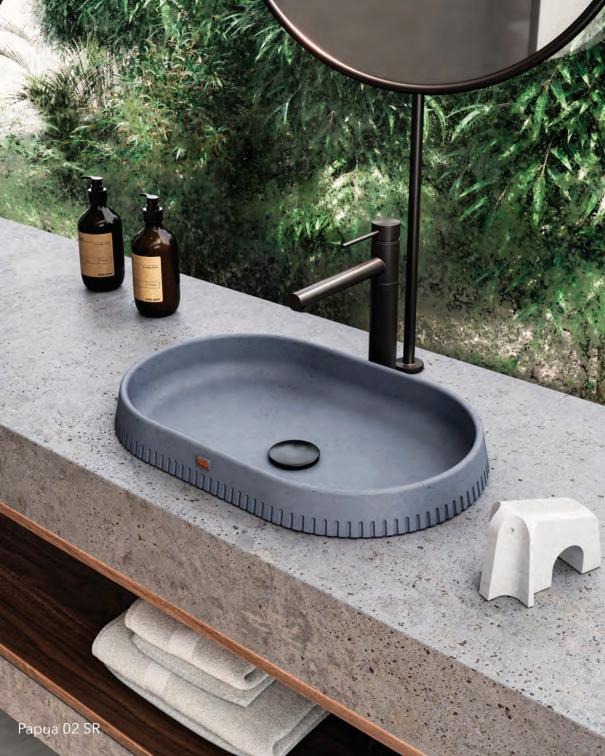

## We love living in colors.

Concrete is made of natural materials.

Pieces may have subtle differences in color, pores, texture or shine.

| <b>COAL</b>     | <b>CORAL</b>    | ANTILLES     | <b>TERRACOTA</b> |
|-----------------|-----------------|--------------|------------------|
| BLACK           | LIGHT RED       | ORANGE       | RED              |
| <b>VOLCANIC</b> | <b>LINEN</b>    | <b>DUNE</b>  | <b>DESERT</b>    |
| GREY            | BEIGE           | YELLOW       | BROWN            |
|                 |                 |              |                  |
| <b>RAIN</b>     | <b>AMAZONIC</b> | <b>CEIBA</b> | <b>CARIBBEAN</b> |
| GREY            | GREEN           | GREEN        | BLUE             |