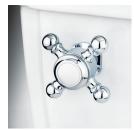

### Front Mount Toilet Tank Lever

| 1 |   | 1 | 1 |  |
|---|---|---|---|--|
|   | T | X |   |  |
| 1 | X |   |   |  |

| <b>KTWLLO</b> | Matte Black       | \$89.95 |
|---------------|-------------------|---------|
| KTWLL1        | Chrome            | \$79.95 |
| KTWLL2        | Polished Brass    | \$89.95 |
| KTWLL3        | Antique Brass     | \$89.95 |
| KTWLL5        | Oil Rubbed Bronze | \$89.95 |
| KTWLL7        | Brushed Brass     | \$89.95 |
| KTWLL8        | Brushed Nickel    | \$89.95 |
|               |                   |         |