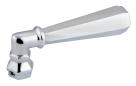

### Front Mount Toilet Tank Lever

| KTFL5 | 1 |
|-------|---|
| KTFL5 | 2 |
| KTFL5 | 5 |
| KTFL5 | 8 |
|       |   |

| Chrome            | \$69.95 |
|-------------------|---------|
| Polished Brass    | \$79.95 |
| Oil Rubbed Bronze | \$79.95 |
| Brushed Nickel    | \$79.95 |
|                   |         |

| KTFL1 | Chrome            | \$59.95 |
|-------|-------------------|---------|
| KTFL2 | Polished Brass    | \$69.95 |
| KTFL5 | Oil Rubbed Bronze | \$69.95 |
| KTFL7 | Brushed Brass     | \$69.95 |
| KTFL8 | Brushed Nickel    | \$69.95 |