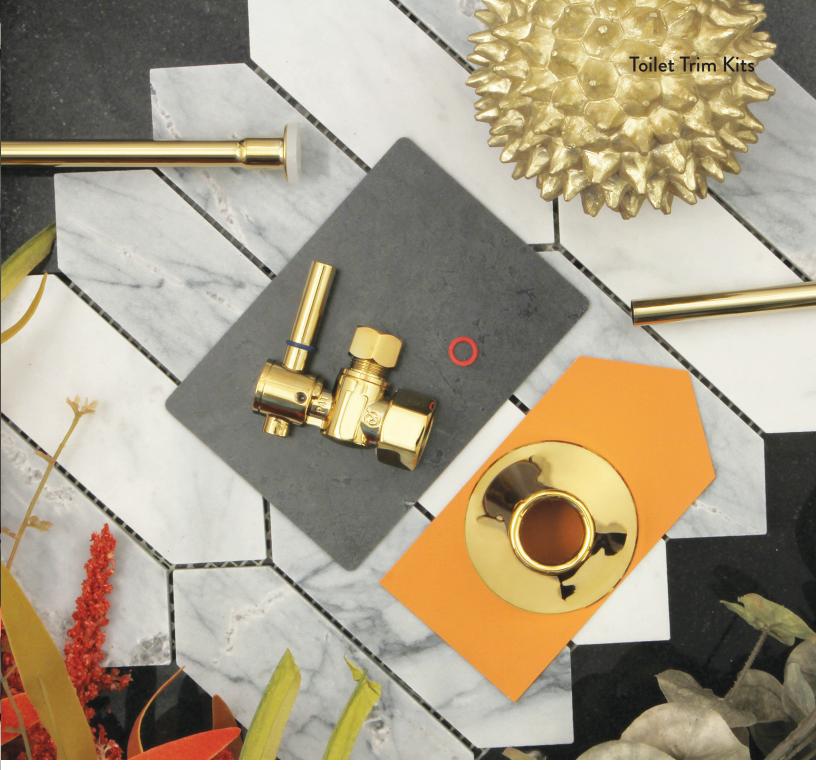

# TABLE OF CONTENTS

| Toilet Trim Kits         | 3  |
|--------------------------|----|
| Toilet Supply Lines      | 9  |
| Toilet Tank Levers       | 11 |
| Toilet Tank Lever Handle | 19 |

1/2" NPT x 3/8" O.D. Comp Angle Stop Valve