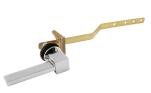

### Side Mount Toilet Tank Lever

| KTALSO  | Matte Black       | \$79.95 |
|---------|-------------------|---------|
| KTALS1  | Chrome            | \$59.95 |
| KTALS2  | Polished Brass    | \$79.95 |
| KTALS3  | Antique Brass     | \$79.95 |
| KTALS5  | Oil Rubbed Bronze | \$69.95 |
| KTALS7  | Brushed Brass     | \$79.95 |
| KTALS8  | Brushed Nickel    | \$69.95 |
| KTBXSO  | Matte Black       | \$89.95 |
| KTBXS1  | Chrome            | \$69.95 |
| KTBXS2  | Polished Brass    | \$89.95 |
| KTBXS3  | Antique Brass     | \$89.95 |
| KTBXS5  | Oil Rubbed Bronze | \$79.95 |
| KTBXS7  | Brushed Brass     | \$89.95 |
| KTBXS8  | Brushed Nickel    | \$79.95 |
| KTCLS10 | Matte Black       | \$89.95 |
| KTCLS11 | Chrome            | \$79.95 |
| KTCLS12 | Polished Brass    | \$89.95 |
| KTCLS13 | Antique Brass     | \$89.95 |
| KTCLS15 | Oil Rubbed Bronze | \$84.95 |
| KTCLS17 | Brushed Brass     | \$89.95 |
| KTCLS18 | Brushed Nickel    | \$84.95 |
| KTCMLS0 | Matte Black       | \$89.95 |
| KTCMLS1 | Chrome            | \$69.95 |
| KTCMLS2 | Polished Brass    | \$89.95 |
| KTCMLS3 | Antique Brass     | \$79.95 |
| KTCMLS5 | Oil Rubbed Bronze | \$89.95 |
| KTCMLS7 | Brushed Brass     | \$89.95 |
| KTCMLS8 | Brushed Nickel    | \$79.95 |
| KTDKLS0 | Matte Black       | \$89.95 |
| KTDKLS1 | Chrome            | \$69.95 |
| KTDKLS2 | Polished Brass    | \$89.95 |
| KTDKLS3 | Antique Brass     | \$79.95 |
| KTDKLS5 | Oil Rubbed Bronze | \$89.95 |
| KTDKLS7 | Brushed Brass     | \$89.95 |
| KTDKLS8 | Brushed Nickel    | \$79.95 |
| KTDLS0  | Matte Black       | \$89.95 |
| KTDLS1  | Chrome            | \$69.95 |
| KTDLS2  | Polished Brass    | \$89.95 |
| KTDLS3  | Antique Brass     | \$89.95 |
| KTDLS5  | Oil Rubbed Bronze | \$79.95 |
| KTDLS7  | Brushed Brass     | \$89.95 |
| KTDLS8  | Brushed Nickel    | \$79.95 |