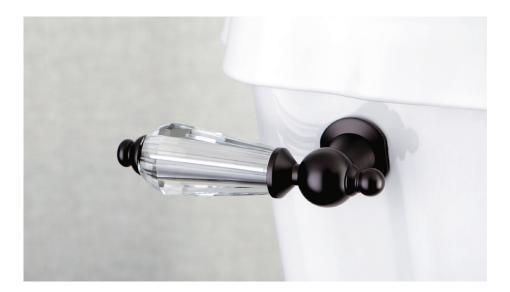

| KTCL10<br>KTCL11<br>KTCL12<br>KTCL13<br>KTCL15<br>KTCL17<br>KTCL18 | Matte Black<br>Chrome<br>Polished Brass<br>Antique Brass<br>Oil Rubbed Bronze<br>Brushed Brass<br>Brushed Nickel | \$89.95<br>\$79.95<br>\$89.95<br>\$89.95<br>\$84.95<br>\$89.95<br>\$84.95<br>\$84.95 |
|--------------------------------------------------------------------|------------------------------------------------------------------------------------------------------------------|--------------------------------------------------------------------------------------|
| KTCML0                                                             | Matte Black                                                                                                      | \$89.95                                                                              |
| KTCML1                                                             | Chrome                                                                                                           | \$69.95                                                                              |
| KTCML2                                                             | Polished Brass                                                                                                   | \$89.95                                                                              |
| KTCML3                                                             | Antique Brass                                                                                                    | \$89.95                                                                              |
| KTCML5                                                             | Oil Rubbed Bronze                                                                                                | \$79.95                                                                              |
| KTCML7                                                             | Brushed Brass                                                                                                    | \$89.95                                                                              |
| KTCML8                                                             | Brushed Nickel                                                                                                   | \$79.95                                                                              |
| KTDKL0                                                             | Matte Black                                                                                                      | \$89.95                                                                              |
| KTDKL1                                                             | Chrome                                                                                                           | \$69.95                                                                              |
| KTDKL2                                                             | Polished Brass                                                                                                   | \$89.95                                                                              |
| KTDKL3                                                             | Antique Brass                                                                                                    | \$89.95                                                                              |
| KTDKL5                                                             | Oil Rubbed Bronze                                                                                                | \$79.95                                                                              |
| KTDKL7                                                             | Brushed Brass                                                                                                    | \$89.95                                                                              |
| KTDKL8                                                             | Brushed Nickel                                                                                                   | \$79.95                                                                              |
| KTDFL1                                                             | Chrome                                                                                                           | \$59.95                                                                              |
| KTDFL2                                                             | Polished Brass                                                                                                   | \$69.95                                                                              |
| KTDFL5                                                             | Oil Rubbed Bronze                                                                                                | \$69.95                                                                              |
| KTDFL8                                                             | Brushed Nickel                                                                                                   | \$69.95                                                                              |
| KTDL0                                                              | Matte Black                                                                                                      | \$89.95                                                                              |
| KTDL1                                                              | Chrome                                                                                                           | \$69.95                                                                              |
| KTDL2                                                              | Polished Brass                                                                                                   | \$79.95                                                                              |
| KTDL3                                                              | Antique Brass                                                                                                    | \$89.95                                                                              |
| KTDL5                                                              | Oil Rubbed Bronze                                                                                                | \$79.95                                                                              |
| KTDL7                                                              | Brushed Brass                                                                                                    | \$79.95                                                                              |
| KTDL8                                                              | Brushed Nickel                                                                                                   | \$79.95                                                                              |

Matte Black \$89.95 Chrome \$69.95 Polished Brass \$79.95 Antique Brass \$89.95 Oil Rubbed Bronze \$79.95 Brushed Brass \$89.95 Brushed Nickel \$79.95