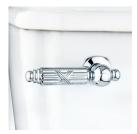

### Front Mount Toilet Tank Lever

KTCFL5

KTCFL8

| KTACL0<br>KTACL1<br>KTACL2<br>KTACL3<br>KTACL5<br>KTACL7<br>KTACL8 | Matte Black<br>Chrome<br>Polished Brass<br>Antique Brass<br>Oil Rubbed Bronze<br>Brushed Brass<br>Brushed Nickel | \$79.95<br>\$59.95<br>\$79.95<br>\$79.95<br>\$69.95<br>\$79.95<br>\$69.95<br>\$69.95 |
|--------------------------------------------------------------------|------------------------------------------------------------------------------------------------------------------|--------------------------------------------------------------------------------------|
| KTAL31<br>KTAL32<br>KTAL35<br>KTAL37<br>KTAL38                     | Chrome<br>Polished Brass<br>Oil Rubbed Bronze<br>Brushed Brass<br>Brushed Nickel                                 | \$69.95<br>\$79.95<br>\$79.95<br>\$79.95<br>\$79.95<br>\$79.95                       |
| KTAL0<br>KTAL1<br>KTAL2<br>KTAL3<br>KTAL5<br>KTAL7<br>KTAL8        | Matte Black<br>Chrome<br>Polished Brass<br>Antique Brass<br>Oil Rubbed Bronze<br>Brushed Brass<br>Brushed Nickel | \$79.95<br>\$59.95<br>\$69.95<br>\$79.95<br>\$69.95<br>\$79.95<br>\$69.95            |
| KTBL1<br>KTBL2<br>KTBL5<br>KTBL8                                   | Chrome<br>Polished Brass<br>Oil Rubbed Bronze<br>Brushed Nickel                                                  | \$69.95<br>\$79.95<br>\$79.95<br>\$79.95                                             |
| KTBX0<br>KTBX1<br>KTBX2<br>KTBX3<br>KTBX5<br>KTBX7<br>KTBX8        | Matte Black<br>Chrome<br>Polished Brass<br>Antique Brass<br>Oil Rubbed Bronze<br>Brushed Brass<br>Brushed Nickel | \$89.95<br>\$69.95<br>\$79.95<br>\$89.95<br>\$79.95<br>\$89.95<br>\$79.95<br>\$79.95 |
| KTCFL1<br>KTCFL2                                                   | Chrome<br>Polished Brass                                                                                         | \$59.95<br>\$69.95                                                                   |