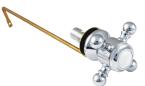

### Side Mount Toilet Tank Lever

|                                       | KTDXS0  | Matte Black       | \$89.95 |
|---------------------------------------|---------|-------------------|---------|
|                                       | KTDXS1  | Chrome            | \$69.95 |
|                                       | KTDXS2  | Polished Brass    | \$89.95 |
|                                       | KTDXS3  | Antique Brass     | \$89.95 |
|                                       | KTDXS5  | Oil Rubbed Bronze | \$79.95 |
|                                       | KTDXS7  | Brushed Brass     | \$89.95 |
|                                       | KTDXS8  | Brushed Nickel    | \$79.95 |
| STORE STORE                           | KTFLS1  | Chrome            | \$69.95 |
|                                       | KTFLS2  | Polished Brass    | \$89.95 |
|                                       | KTFLS5  | Oil Rubbed Bronze | \$79.95 |
|                                       | KTFLS7  | Brushed Brass     | \$89.95 |
|                                       | KTFLS8  | Brushed Nickel    | \$79.95 |
|                                       | KTHLS0  | Matte Black       | \$89.95 |
|                                       | KTHLS1  | Chrome            | \$69.95 |
|                                       | KTHLS2  | Polished Brass    | \$89.95 |
|                                       | KTHLS3  | Antique Brass     | \$89.95 |
|                                       | KTHLS5  | Oil Rubbed Bronze | \$79.95 |
|                                       | KTHLS7  | Brushed Brass     | \$89.95 |
|                                       | KTHLS8  | Brushed Nickel    | \$79.95 |
|                                       | KTWLLSO | Matte Black       | \$89.95 |
|                                       | KTWLLS1 | Chrome            | \$69.95 |
|                                       | KTWLLS2 | Polished Brass    | \$79.95 |
|                                       | KTWLLS3 | Antique Brass     | \$89.95 |
|                                       | KTWLLS5 | Oil Rubbed Bronze | \$79.95 |
|                                       | KTWLLS7 | Brushed Brass     | \$89.95 |
|                                       | KTWLLS8 | Brushed Nickel    | \$79.95 |
| A A A A A A A A A A A A A A A A A A A | KTPLSO  | Matte Black       | \$79.95 |
|                                       | KTPLS1  | Chrome            | \$59.95 |
|                                       | KTPLS2  | Polished Brass    | \$79.95 |
|                                       | KTPLS3  | Antique Brass     | \$79.95 |
|                                       | KTPLS5  | Oil Rubbed Bronze | \$69.95 |
|                                       | KTPLS7  | Brushed Brass     | \$79.95 |
|                                       | KTPLS8  | Brushed Nickel    | \$69.95 |