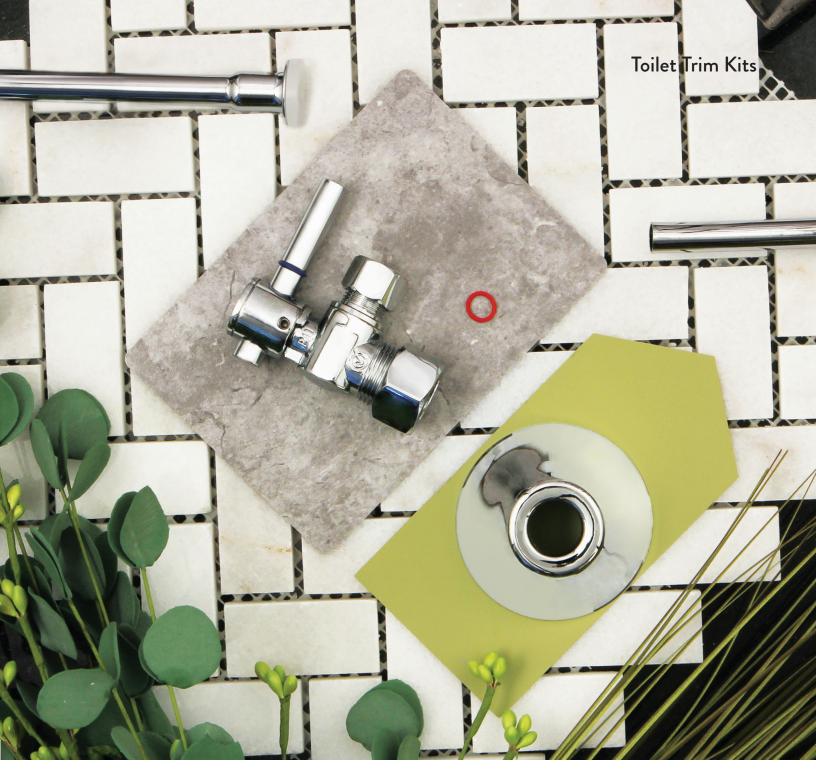

1/2" NPT x 3/8" O.D. Comp Angle Stop Valve |

3/8" O.D. x 20" Flat Head Supply Line |

1/2" IPS Bell Flange

CC43100TKF20 CC43101TKF20 CC43102TKF20 CC43103TKF20 CC43105TKF20 CC43106TKF20 CC43107TKF20 CC43108TKF20

| Matte Black       | \$109.95 |
|-------------------|----------|
| Chrome            | \$66.95  |
| Polished Brass    | \$83.95  |
| Antique Brass     | \$99.95  |
| Oil Rubbed Bronze | \$83.95  |
| Polished Nickel   | \$99.95  |
| Brushed Brass     | \$109.95 |
| Brushed Nickel    | \$83.95  |
|                   |          |