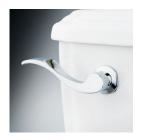

### Front Mount Toilet Tank Lever

KTCFL5

KTCFL8

| KTACL0<br>KTACL1<br>KTACL2<br>KTACL3<br>KTACL5<br>KTACL7<br>KTACL8 | Matte Black<br>Chrome<br>Polished Brass<br>Antique Brass<br>Oil Rubbed Bronze<br>Brushed Brass<br>Brushed Nickel | \$79.95<br>\$59.95<br>\$79.95<br>\$79.95<br>\$69.95<br>\$79.95<br>\$69.95<br>\$69.95 |
|--------------------------------------------------------------------|------------------------------------------------------------------------------------------------------------------|--------------------------------------------------------------------------------------|
| KTAL31<br>KTAL32<br>KTAL35<br>KTAL37<br>KTAL38                     | Chrome<br>Polished Brass<br>Oil Rubbed Bronze<br>Brushed Brass<br>Brushed Nickel                                 | \$69.95<br>\$79.95<br>\$79.95<br>\$79.95<br>\$79.95<br>\$79.95                       |
| KTAL0<br>KTAL1<br>KTAL2<br>KTAL3<br>KTAL5<br>KTAL7<br>KTAL8        | Matte Black<br>Chrome<br>Polished Brass<br>Antique Brass<br>Oil Rubbed Bronze<br>Brushed Brass<br>Brushed Nickel | \$79.95<br>\$59.95<br>\$69.95<br>\$79.95<br>\$69.95<br>\$79.95<br>\$69.95            |
| KTBL1<br>KTBL2<br>KTBL5<br>KTBL8                                   | Chrome<br>Polished Brass<br>Oil Rubbed Bronze<br>Brushed Nickel                                                  | \$69.95<br>\$79.95<br>\$79.95<br>\$79.95                                             |
| KTBX0<br>KTBX1<br>KTBX2<br>KTBX3<br>KTBX5<br>KTBX7<br>KTBX8        | Matte Black<br>Chrome<br>Polished Brass<br>Antique Brass<br>Oil Rubbed Bronze<br>Brushed Brass<br>Brushed Nickel | \$89.95<br>\$69.95<br>\$79.95<br>\$89.95<br>\$79.95<br>\$89.95<br>\$79.95<br>\$79.95 |
| KTCFL1<br>KTCFL2                                                   | Chrome<br>Polished Brass                                                                                         | \$59.95<br>\$69.95                                                                   |

### Front Mount Toilet Tank Lever

| KTFL5 | 1 |
|-------|---|
| KTFL5 | 2 |
| KTFL5 | 5 |
| KTFL5 | 8 |
|       |   |

| Chrome            | \$69.95 |
|-------------------|---------|
| Polished Brass    | \$79.95 |
| Oil Rubbed Bronze | \$79.95 |
| Brushed Nickel    | \$79.95 |
|                   |         |