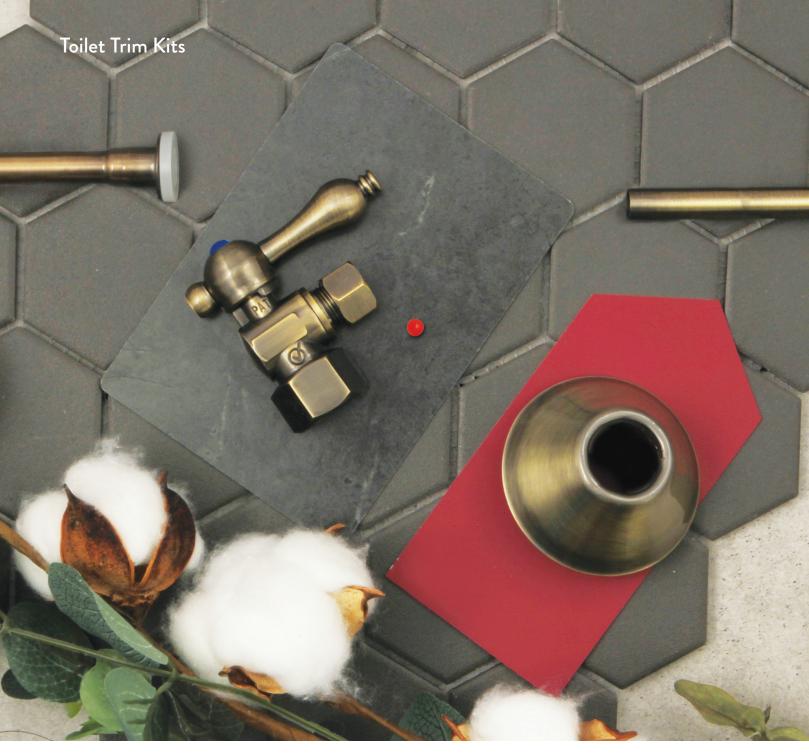

5/8" O.D. Comp x 3/8" O.D. Comp Angle Stop Valve | 3/8" x 20" Flat Head Supply Line | 5/8" O.D. Bell Flange

CC53300DLTKF20 CC53301DLTKF20 CC53303DLTKF20 CC53305DLTKF20 CC53306DLTKF20 CC53307DLTKF20 CC53308DLTKF20

| Matte Black       | \$114.90 |
|-------------------|----------|
| Chrome            | \$83.90  |
| Polished Brass    | \$124.90 |
| Antique Brass     | \$124.90 |
| Oil Rubbed Bronze | \$124.90 |
| Polished Nickel   | \$124.90 |
| Brushed Brass     | \$114.90 |
| Brushed Nickel    | \$120.90 |