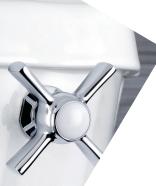

### Front Mount Toilet Tank Lever

| 1 |   | 1 | 1 |  |
|---|---|---|---|--|
|   | T | X |   |  |
| 1 | X |   |   |  |

| <b>KTWLLO</b> | Matte Black       | \$89.95 |
|---------------|-------------------|---------|
| KTWLL1        | Chrome            | \$79.95 |
| KTWLL2        | Polished Brass    | \$89.95 |
| KTWLL3        | Antique Brass     | \$89.95 |
| KTWLL5        | Oil Rubbed Bronze | \$89.95 |
| KTWLL7        | Brushed Brass     | \$89.95 |
| KTWLL8        | Brushed Nickel    | \$89.95 |
|               |                   |         |