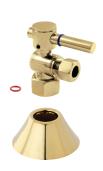

1/2" NPT x 3/8" O.D. Comp Angle Stop Valve | 3/8" O.D. x 20" Flat Head Supply Line | 13/16" O.D. Decorative Flange

| KTK100MBP | Matte Black       | \$109.95 |
|-----------|-------------------|----------|
| KTK101P   | Chrome            | \$67.90  |
| KTK102P   | Polished Brass    | \$80.90  |
| KTK103P   | Antique Brass     | \$109.95 |
| KTK105P   | Oil Rubbed Bronze | \$80.90  |
| KTK106P   | Polished Nickel   | \$109.95 |
| KTK107P   | Brushed Brass     | \$109.95 |
| KTK108P   | Brushed Nickel    | \$80.90  |
|           |                   |          |