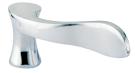

### Front Mount Toilet Tank Lever

| KTFL5 | 1 |
|-------|---|
| KTFL5 | 2 |
| KTFL5 | 5 |
| KTFL5 | 8 |
|       |   |

| Chrome            | \$69.95 |
|-------------------|---------|
| Polished Brass    | \$79.95 |
| Oil Rubbed Bronze | \$79.95 |
| Brushed Nickel    | \$79.95 |
|                   |         |

| KTFL1 | Chrome            | \$59.95 |
|-------|-------------------|---------|
| KTFL2 | Polished Brass    | \$69.95 |
| KTFL5 | Oil Rubbed Bronze | \$69.95 |
| KTFL7 | Brushed Brass     | \$69.95 |
| KTFL8 | Brushed Nickel    | \$69.95 |