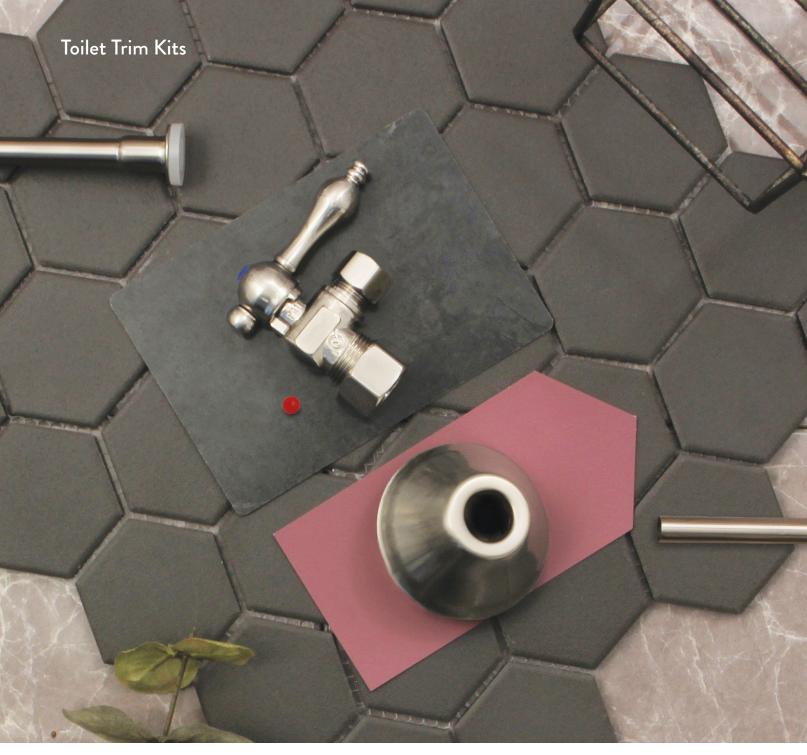

5/8" O.D. Comp x 3/8" O.D. Comp Angle Stop Valve | 3/8" x 20" Flat Head Supply Line | 5/8" O.D. Bell Flange

CC53300DLTKF20 CC53301DLTKF20 CC53303DLTKF20 CC53305DLTKF20 CC53306DLTKF20 CC53307DLTKF20 CC53308DLTKF20

| Matte Black       | \$114.90 |
|-------------------|----------|
| Chrome            | \$83.90  |
| Polished Brass    | \$124.90 |
| Antique Brass     | \$124.90 |
| Oil Rubbed Bronze | \$124.90 |
| Polished Nickel   | \$124.90 |
| Brushed Brass     | \$114.90 |
| Brushed Nickel    | \$120.90 |