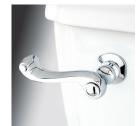

### Front Mount Toilet Tank Lever

KTNL1 KTNL2 KTNL5 KTNL8

KTPKL1 KTPKL2 KTPKL5 KTPKL8

| Chrome            | \$69.95 |
|-------------------|---------|
| Polished Brass    | \$79.95 |
| Oil Rubbed Bronze | \$79.95 |
| Brushed Nickel    | \$79.95 |
|                   |         |