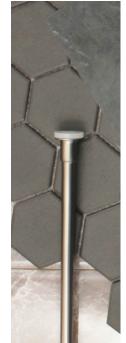

# **Toilet Supply Lines**

### 20" x 3/8" OD Flat Head Supply Line

| CF38200MB | Matte Black       | \$39.95 |
|-----------|-------------------|---------|
| CF38201   | Chrome            | \$26.95 |
| CF38202   | Polished Brass    | \$32.95 |
| CF38203   | Antique Brass     | \$39.95 |
| CF38205   | Oil Rubbed Bronze | \$32.95 |
| CF38206   | Polished Nickel   | \$39.95 |
| CF38207   | Brushed Brass     | \$39.95 |
| CF38208   | Brushed Nickel    | \$32.95 |
|           |                   |         |

### 30" x 3/8" OD Flat Head Supply Line

| CF38300MB | Matte Black       | \$49.95 |
|-----------|-------------------|---------|
| CF38301   | Chrome            | \$29.95 |
| CF38302   | Polished Brass    | \$38.95 |
| CF38303   | Antique Brass     | \$49.95 |
| CF38305   | Oil Rubbed Bronze | \$38.95 |
| CF38306   | Polished Nickel   | \$49.95 |
| CF38307   | Brushed Brass     | \$49.95 |
| CF38308   | Brushed Nickel    | \$38.95 |
|           |                   |         |