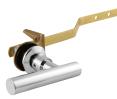

### Side Mount Toilet Tank Lever

|                                       | KTDXS0  | Matte Black       | \$89.95 |
|---------------------------------------|---------|-------------------|---------|
|                                       | KTDXS1  | Chrome            | \$69.95 |
|                                       | KTDXS2  | Polished Brass    | \$89.95 |
|                                       | KTDXS3  | Antique Brass     | \$89.95 |
|                                       | KTDXS5  | Oil Rubbed Bronze | \$79.95 |
|                                       | KTDXS7  | Brushed Brass     | \$89.95 |
|                                       | KTDXS8  | Brushed Nickel    | \$79.95 |
| STORE STORE                           | KTFLS1  | Chrome            | \$69.95 |
|                                       | KTFLS2  | Polished Brass    | \$89.95 |
|                                       | KTFLS5  | Oil Rubbed Bronze | \$79.95 |
|                                       | KTFLS7  | Brushed Brass     | \$89.95 |
|                                       | KTFLS8  | Brushed Nickel    | \$79.95 |
|                                       | KTHLS0  | Matte Black       | \$89.95 |
|                                       | KTHLS1  | Chrome            | \$69.95 |
|                                       | KTHLS2  | Polished Brass    | \$89.95 |
|                                       | KTHLS3  | Antique Brass     | \$89.95 |
|                                       | KTHLS5  | Oil Rubbed Bronze | \$79.95 |
|                                       | KTHLS7  | Brushed Brass     | \$89.95 |
|                                       | KTHLS8  | Brushed Nickel    | \$79.95 |
|                                       | KTWLLSO | Matte Black       | \$89.95 |
|                                       | KTWLLS1 | Chrome            | \$69.95 |
|                                       | KTWLLS2 | Polished Brass    | \$79.95 |
|                                       | KTWLLS3 | Antique Brass     | \$89.95 |
|                                       | KTWLLS5 | Oil Rubbed Bronze | \$79.95 |
|                                       | KTWLLS7 | Brushed Brass     | \$89.95 |
|                                       | KTWLLS8 | Brushed Nickel    | \$79.95 |
| A A A A A A A A A A A A A A A A A A A | KTPLSO  | Matte Black       | \$79.95 |
|                                       | KTPLS1  | Chrome            | \$59.95 |
|                                       | KTPLS2  | Polished Brass    | \$79.95 |
|                                       | KTPLS3  | Antique Brass     | \$79.95 |
|                                       | KTPLS5  | Oil Rubbed Bronze | \$69.95 |
|                                       | KTPLS7  | Brushed Brass     | \$79.95 |
|                                       | KTPLS8  | Brushed Nickel    | \$69.95 |