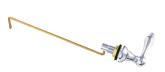

### Side Mount Toilet Tank Lever

| KTALSO  | Matte Black       | \$79.95 |
|---------|-------------------|---------|
| KTALS1  | Chrome            | \$59.95 |
| KTALS2  | Polished Brass    | \$79.95 |
| KTALS3  | Antique Brass     | \$79.95 |
| KTALS5  | Oil Rubbed Bronze | \$69.95 |
| KTALS7  | Brushed Brass     | \$79.95 |
| KTALS8  | Brushed Nickel    | \$69.95 |
| KTBXSO  | Matte Black       | \$89.95 |
| KTBXS1  | Chrome            | \$69.95 |
| KTBXS2  | Polished Brass    | \$89.95 |
| KTBXS3  | Antique Brass     | \$89.95 |
| KTBXS5  | Oil Rubbed Bronze | \$79.95 |
| KTBXS7  | Brushed Brass     | \$89.95 |
| KTBXS8  | Brushed Nickel    | \$79.95 |
| KTCLS10 | Matte Black       | \$89.95 |
| KTCLS11 | Chrome            | \$79.95 |
| KTCLS12 | Polished Brass    | \$89.95 |
| KTCLS13 | Antique Brass     | \$89.95 |
| KTCLS15 | Oil Rubbed Bronze | \$84.95 |
| KTCLS17 | Brushed Brass     | \$89.95 |
| KTCLS18 | Brushed Nickel    | \$84.95 |
| KTCMLS0 | Matte Black       | \$89.95 |
| KTCMLS1 | Chrome            | \$69.95 |
| KTCMLS2 | Polished Brass    | \$89.95 |
| KTCMLS3 | Antique Brass     | \$79.95 |
| KTCMLS5 | Oil Rubbed Bronze | \$89.95 |
| KTCMLS7 | Brushed Brass     | \$89.95 |
| KTCMLS8 | Brushed Nickel    | \$79.95 |
| KTDKLS0 | Matte Black       | \$89.95 |
| KTDKLS1 | Chrome            | \$69.95 |
| KTDKLS2 | Polished Brass    | \$89.95 |
| KTDKLS3 | Antique Brass     | \$79.95 |
| KTDKLS5 | Oil Rubbed Bronze | \$89.95 |
| KTDKLS7 | Brushed Brass     | \$89.95 |
| KTDKLS8 | Brushed Nickel    | \$79.95 |
| KTDLS0  | Matte Black       | \$89.95 |
| KTDLS1  | Chrome            | \$69.95 |
| KTDLS2  | Polished Brass    | \$89.95 |
| KTDLS3  | Antique Brass     | \$89.95 |
| KTDLS5  | Oil Rubbed Bronze | \$79.95 |
| KTDLS7  | Brushed Brass     | \$89.95 |
| KTDLS8  | Brushed Nickel    | \$79.95 |