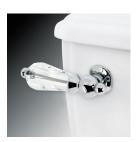

### Front Mount Toilet Tank Lever

KTCFL5

KTCFL8

| KTACL0<br>KTACL1<br>KTACL2<br>KTACL3<br>KTACL5<br>KTACL7<br>KTACL8 | Matte Black<br>Chrome<br>Polished Brass<br>Antique Brass<br>Oil Rubbed Bronze<br>Brushed Brass<br>Brushed Nickel | \$79.95<br>\$59.95<br>\$79.95<br>\$79.95<br>\$69.95<br>\$79.95<br>\$69.95<br>\$69.95 |
|--------------------------------------------------------------------|------------------------------------------------------------------------------------------------------------------|--------------------------------------------------------------------------------------|
| KTAL31<br>KTAL32<br>KTAL35<br>KTAL37<br>KTAL38                     | Chrome<br>Polished Brass<br>Oil Rubbed Bronze<br>Brushed Brass<br>Brushed Nickel                                 | \$69.95<br>\$79.95<br>\$79.95<br>\$79.95<br>\$79.95<br>\$79.95                       |
| KTAL0<br>KTAL1<br>KTAL2<br>KTAL3<br>KTAL5<br>KTAL7<br>KTAL8        | Matte Black<br>Chrome<br>Polished Brass<br>Antique Brass<br>Oil Rubbed Bronze<br>Brushed Brass<br>Brushed Nickel | \$79.95<br>\$59.95<br>\$69.95<br>\$79.95<br>\$69.95<br>\$79.95<br>\$69.95            |
| KTBL1<br>KTBL2<br>KTBL5<br>KTBL8                                   | Chrome<br>Polished Brass<br>Oil Rubbed Bronze<br>Brushed Nickel                                                  | \$69.95<br>\$79.95<br>\$79.95<br>\$79.95                                             |
| KTBX0<br>KTBX1<br>KTBX2<br>KTBX3<br>KTBX5<br>KTBX7<br>KTBX8        | Matte Black<br>Chrome<br>Polished Brass<br>Antique Brass<br>Oil Rubbed Bronze<br>Brushed Brass<br>Brushed Nickel | \$89.95<br>\$69.95<br>\$79.95<br>\$89.95<br>\$79.95<br>\$89.95<br>\$79.95<br>\$79.95 |
| KTCFL1<br>KTCFL2                                                   | Chrome<br>Polished Brass                                                                                         | \$59.95<br>\$69.95                                                                   |