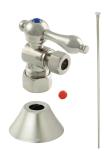

| 3/8" O.D. x 20" Flat Head Supply Line | 1/2" IPS Bell Flange

CC43100DLTKF20 CC43101DLTKF20 CC43102DLTKF20 CC43103DLTKF20 CC43105DLTKF20 CC43106DLTKF20 CC43107DLTKF20 CC43108DLTKF20

| Matte Black       | \$131.90 |
|-------------------|----------|
| Chrome            | \$78.90  |
| Polished Brass    | \$120.90 |
| Antique Brass     | \$141.90 |
| Oil Rubbed Bronze | \$120.90 |
| Polished Nickel   | \$141.90 |
| Brushed Brass     | \$131.90 |
| Brushed Nickel    | \$120.90 |
|                   |          |

1/2" NPT x 3/8" O.D. Comp Angle Stop Valve |

3/8" O.D. x 20" Flat Head Supply Line |

1/2" IPS Bell Flange

CC43100TKF20 CC43101TKF20 CC43102TKF20 CC43103TKF20 CC43105TKF20 CC43106TKF20 CC43107TKF20 CC43108TKF20

| Matte Black       | \$109.95 |
|-------------------|----------|
| Chrome            | \$66.95  |
| Polished Brass    | \$83.95  |
| Antique Brass     | \$99.95  |
| Oil Rubbed Bronze | \$83.95  |
| Polished Nickel   | \$99.95  |
| Brushed Brass     | \$109.95 |
| Brushed Nickel    | \$83.95  |
|                   |          |