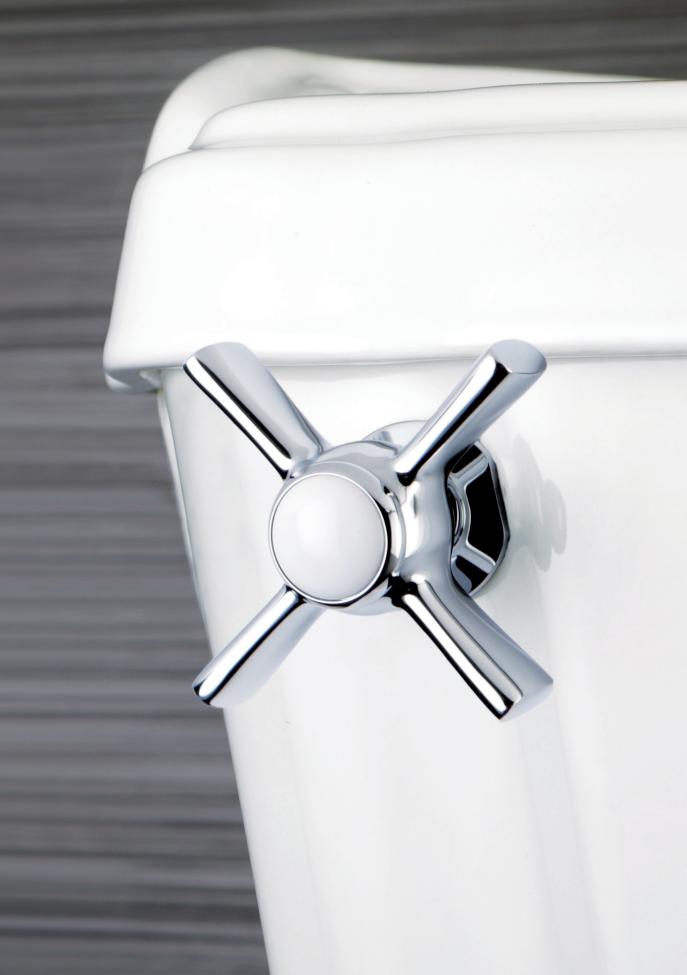

### Front Mount Toilet Tank Lever

| 1 |   | 1 | 1 |  |
|---|---|---|---|--|
|   | T | X |   |  |
| 1 | X |   |   |  |

| <b>KTWLLO</b> | Matte Black       | \$89.95 |
|---------------|-------------------|---------|
| KTWLL1        | Chrome            | \$79.95 |
| KTWLL2        | Polished Brass    | \$89.95 |
| KTWLL3        | Antique Brass     | \$89.95 |
| KTWLL5        | Oil Rubbed Bronze | \$89.95 |
| KTWLL7        | Brushed Brass     | \$89.95 |
| KTWLL8        | Brushed Nickel    | \$89.95 |
|               |                   |         |