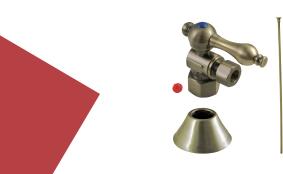

| 3/8" O.D. x 20" Flat Head Supply Line | 1/2" IPS Bell Flange

CC43100DLTKF20 CC43101DLTKF20 CC43102DLTKF20 CC43103DLTKF20 CC43105DLTKF20 CC43106DLTKF20 CC43107DLTKF20 CC43108DLTKF20

| Matte Black       | \$131.90 |
|-------------------|----------|
| Chrome            | \$78.90  |
| Polished Brass    | \$120.90 |
| Antique Brass     | \$141.90 |
| Oil Rubbed Bronze | \$120.90 |
| Polished Nickel   | \$141.90 |
| Brushed Brass     | \$131.90 |
| Brushed Nickel    | \$120.90 |
|                   |          |