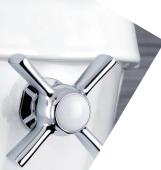

### Front Mount Toilet Tank Lever

| 1 |   | 1 | 1 |  |
|---|---|---|---|--|
|   | T | X |   |  |
| 1 | X |   |   |  |

| <b>KTWLLO</b> | Matte Black       | \$89.95 |
|---------------|-------------------|---------|
| KTWLL1        | Chrome            | \$79.95 |
| KTWLL2        | Polished Brass    | \$89.95 |
| KTWLL3        | Antique Brass     | \$89.95 |
| KTWLL5        | Oil Rubbed Bronze | \$89.95 |
| KTWLL7        | Brushed Brass     | \$89.95 |
| KTWLL8        | Brushed Nickel    | \$89.95 |
|               |                   |         |