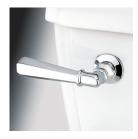

### Front Mount Toilet Tank Lever

KTCFL5

KTCFL8

| KTACL0<br>KTACL1<br>KTACL2<br>KTACL3<br>KTACL5<br>KTACL7<br>KTACL8 | Matte Black<br>Chrome<br>Polished Brass<br>Antique Brass<br>Oil Rubbed Bronze<br>Brushed Brass<br>Brushed Nickel | \$79.95<br>\$59.95<br>\$79.95<br>\$79.95<br>\$69.95<br>\$79.95<br>\$69.95<br>\$69.95 |
|--------------------------------------------------------------------|------------------------------------------------------------------------------------------------------------------|--------------------------------------------------------------------------------------|
| KTAL31<br>KTAL32<br>KTAL35<br>KTAL37<br>KTAL38                     | Chrome<br>Polished Brass<br>Oil Rubbed Bronze<br>Brushed Brass<br>Brushed Nickel                                 | \$69.95<br>\$79.95<br>\$79.95<br>\$79.95<br>\$79.95<br>\$79.95                       |
| KTAL0<br>KTAL1<br>KTAL2<br>KTAL3<br>KTAL5<br>KTAL7<br>KTAL8        | Matte Black<br>Chrome<br>Polished Brass<br>Antique Brass<br>Oil Rubbed Bronze<br>Brushed Brass<br>Brushed Nickel | \$79.95<br>\$59.95<br>\$69.95<br>\$79.95<br>\$69.95<br>\$79.95<br>\$69.95            |
| KTBL1<br>KTBL2<br>KTBL5<br>KTBL8                                   | Chrome<br>Polished Brass<br>Oil Rubbed Bronze<br>Brushed Nickel                                                  | \$69.95<br>\$79.95<br>\$79.95<br>\$79.95                                             |
| KTBX0<br>KTBX1<br>KTBX2<br>KTBX3<br>KTBX5<br>KTBX7<br>KTBX8        | Matte Black<br>Chrome<br>Polished Brass<br>Antique Brass<br>Oil Rubbed Bronze<br>Brushed Brass<br>Brushed Nickel | \$89.95<br>\$69.95<br>\$79.95<br>\$89.95<br>\$79.95<br>\$89.95<br>\$79.95<br>\$79.95 |
| KTCFL1<br>KTCFL2                                                   | Chrome<br>Polished Brass                                                                                         | \$59.95<br>\$69.95                                                                   |

### Front Mount Toilet Tank Lever

| KTFL5 | 1 |
|-------|---|
| KTFL5 | 2 |
| KTFL5 | 5 |
| KTFL5 | 8 |
|       |   |

| Chrome            | \$69.95 |
|-------------------|---------|
| Polished Brass    | \$79.95 |
| Oil Rubbed Bronze | \$79.95 |
| Brushed Nickel    | \$79.95 |
|                   |         |

| KTFL1 | Chrome            | \$59.95 |
|-------|-------------------|---------|
| KTFL2 | Polished Brass    | \$69.95 |
| KTFL5 | Oil Rubbed Bronze | \$69.95 |
| KTFL7 | Brushed Brass     | \$69.95 |
| KTFL8 | Brushed Nickel    | \$69.95 |