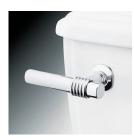

### Front Mount Toilet Tank Lever

KTCFL5

KTCFL8

| KTACL0<br>KTACL1<br>KTACL2<br>KTACL3<br>KTACL5<br>KTACL7<br>KTACL8 | Matte Black<br>Chrome<br>Polished Brass<br>Antique Brass<br>Oil Rubbed Bronze<br>Brushed Brass<br>Brushed Nickel | \$79.95<br>\$59.95<br>\$79.95<br>\$79.95<br>\$69.95<br>\$79.95<br>\$69.95<br>\$69.95 |
|--------------------------------------------------------------------|------------------------------------------------------------------------------------------------------------------|--------------------------------------------------------------------------------------|
| KTAL31<br>KTAL32<br>KTAL35<br>KTAL37<br>KTAL38                     | Chrome<br>Polished Brass<br>Oil Rubbed Bronze<br>Brushed Brass<br>Brushed Nickel                                 | \$69.95<br>\$79.95<br>\$79.95<br>\$79.95<br>\$79.95<br>\$79.95                       |
| KTAL0<br>KTAL1<br>KTAL2<br>KTAL3<br>KTAL5<br>KTAL7<br>KTAL8        | Matte Black<br>Chrome<br>Polished Brass<br>Antique Brass<br>Oil Rubbed Bronze<br>Brushed Brass<br>Brushed Nickel | \$79.95<br>\$59.95<br>\$69.95<br>\$79.95<br>\$69.95<br>\$79.95<br>\$69.95            |
| KTBL1<br>KTBL2<br>KTBL5<br>KTBL8                                   | Chrome<br>Polished Brass<br>Oil Rubbed Bronze<br>Brushed Nickel                                                  | \$69.95<br>\$79.95<br>\$79.95<br>\$79.95                                             |
| KTBX0<br>KTBX1<br>KTBX2<br>KTBX3<br>KTBX5<br>KTBX7<br>KTBX8        | Matte Black<br>Chrome<br>Polished Brass<br>Antique Brass<br>Oil Rubbed Bronze<br>Brushed Brass<br>Brushed Nickel | \$89.95<br>\$69.95<br>\$79.95<br>\$89.95<br>\$79.95<br>\$89.95<br>\$79.95<br>\$79.95 |
| KTCFL1<br>KTCFL2                                                   | Chrome<br>Polished Brass                                                                                         | \$59.95<br>\$69.95                                                                   |

### Front Mount Toilet Tank Lever

| KTFL5 | 1 |
|-------|---|
| KTFL5 | 2 |
| KTFL5 | 5 |
| KTFL5 | 8 |
|       |   |

| Chrome            | \$69.95 |
|-------------------|---------|
| Polished Brass    | \$79.95 |
| Oil Rubbed Bronze | \$79.95 |
| Brushed Nickel    | \$79.95 |
|                   |         |

| KTFL1 | Chrome            | \$59.95 |
|-------|-------------------|---------|
| KTFL2 | Polished Brass    | \$69.95 |
| KTFL5 | Oil Rubbed Bronze | \$69.95 |
| KTFL7 | Brushed Brass     | \$69.95 |
| KTFL8 | Brushed Nickel    | \$69.95 |