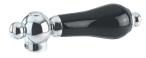

### Front Mount Toilet Tank Lever

KTCFL5

KTCFL8

| KTACL0<br>KTACL1<br>KTACL2<br>KTACL3<br>KTACL5<br>KTACL7<br>KTACL8 | Matte Black<br>Chrome<br>Polished Brass<br>Antique Brass<br>Oil Rubbed Bronze<br>Brushed Brass<br>Brushed Nickel | \$79.95<br>\$59.95<br>\$79.95<br>\$79.95<br>\$69.95<br>\$79.95<br>\$69.95<br>\$69.95 |
|--------------------------------------------------------------------|------------------------------------------------------------------------------------------------------------------|--------------------------------------------------------------------------------------|
| KTAL31<br>KTAL32<br>KTAL35<br>KTAL37<br>KTAL38                     | Chrome<br>Polished Brass<br>Oil Rubbed Bronze<br>Brushed Brass<br>Brushed Nickel                                 | \$69.95<br>\$79.95<br>\$79.95<br>\$79.95<br>\$79.95<br>\$79.95                       |
| KTAL0<br>KTAL1<br>KTAL2<br>KTAL3<br>KTAL5<br>KTAL7<br>KTAL8        | Matte Black<br>Chrome<br>Polished Brass<br>Antique Brass<br>Oil Rubbed Bronze<br>Brushed Brass<br>Brushed Nickel | \$79.95<br>\$59.95<br>\$69.95<br>\$79.95<br>\$69.95<br>\$79.95<br>\$69.95            |
| KTBL1<br>KTBL2<br>KTBL5<br>KTBL8                                   | Chrome<br>Polished Brass<br>Oil Rubbed Bronze<br>Brushed Nickel                                                  | \$69.95<br>\$79.95<br>\$79.95<br>\$79.95                                             |
| KTBX0<br>KTBX1<br>KTBX2<br>KTBX3<br>KTBX5<br>KTBX7<br>KTBX8        | Matte Black<br>Chrome<br>Polished Brass<br>Antique Brass<br>Oil Rubbed Bronze<br>Brushed Brass<br>Brushed Nickel | \$89.95<br>\$69.95<br>\$79.95<br>\$89.95<br>\$79.95<br>\$89.95<br>\$79.95<br>\$79.95 |
| KTCFL1<br>KTCFL2                                                   | Chrome<br>Polished Brass                                                                                         | \$59.95<br>\$69.95                                                                   |

| KTCL10<br>KTCL11<br>KTCL12<br>KTCL13<br>KTCL15<br>KTCL17<br>KTCL18 | Matte Black<br>Chrome<br>Polished Brass<br>Antique Brass<br>Oil Rubbed Bronze<br>Brushed Brass<br>Brushed Nickel | \$89.95<br>\$79.95<br>\$89.95<br>\$89.95<br>\$84.95<br>\$89.95<br>\$84.95<br>\$84.95 |
|--------------------------------------------------------------------|------------------------------------------------------------------------------------------------------------------|--------------------------------------------------------------------------------------|
| KTCML0                                                             | Matte Black                                                                                                      | \$89.95                                                                              |
| KTCML1                                                             | Chrome                                                                                                           | \$69.95                                                                              |
| KTCML2                                                             | Polished Brass                                                                                                   | \$89.95                                                                              |
| KTCML3                                                             | Antique Brass                                                                                                    | \$89.95                                                                              |
| KTCML5                                                             | Oil Rubbed Bronze                                                                                                | \$79.95                                                                              |
| KTCML7                                                             | Brushed Brass                                                                                                    | \$89.95                                                                              |
| KTCML8                                                             | Brushed Nickel                                                                                                   | \$79.95                                                                              |
| KTDKL0                                                             | Matte Black                                                                                                      | \$89.95                                                                              |
| KTDKL1                                                             | Chrome                                                                                                           | \$69.95                                                                              |
| KTDKL2                                                             | Polished Brass                                                                                                   | \$89.95                                                                              |
| KTDKL3                                                             | Antique Brass                                                                                                    | \$89.95                                                                              |
| KTDKL5                                                             | Oil Rubbed Bronze                                                                                                | \$79.95                                                                              |
| KTDKL7                                                             | Brushed Brass                                                                                                    | \$89.95                                                                              |
| KTDKL8                                                             | Brushed Nickel                                                                                                   | \$79.95                                                                              |
| KTDFL1                                                             | Chrome                                                                                                           | \$59.95                                                                              |
| KTDFL2                                                             | Polished Brass                                                                                                   | \$69.95                                                                              |
| KTDFL5                                                             | Oil Rubbed Bronze                                                                                                | \$69.95                                                                              |
| KTDFL8                                                             | Brushed Nickel                                                                                                   | \$69.95                                                                              |
| KTDL0                                                              | Matte Black                                                                                                      | \$89.95                                                                              |
| KTDL1                                                              | Chrome                                                                                                           | \$69.95                                                                              |
| KTDL2                                                              | Polished Brass                                                                                                   | \$79.95                                                                              |
| KTDL3                                                              | Antique Brass                                                                                                    | \$89.95                                                                              |
| KTDL5                                                              | Oil Rubbed Bronze                                                                                                | \$79.95                                                                              |
| KTDL7                                                              | Brushed Brass                                                                                                    | \$79.95                                                                              |
| KTDL8                                                              | Brushed Nickel                                                                                                   | \$79.95                                                                              |