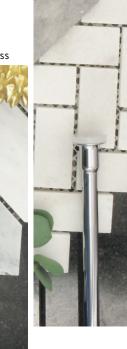

# **Toilet Supply Lines**

### 20" x 3/8" OD Flat Head Supply Line

| CF38200MB | Matte Black       | \$39.95 |
|-----------|-------------------|---------|
| CF38201   | Chrome            | \$26.95 |
| CF38202   | Polished Brass    | \$32.95 |
| CF38203   | Antique Brass     | \$39.95 |
| CF38205   | Oil Rubbed Bronze | \$32.95 |
| CF38206   | Polished Nickel   | \$39.95 |
| CF38207   | Brushed Brass     | \$39.95 |
| CF38208   | Brushed Nickel    | \$32.95 |
|           |                   |         |

### 30" x 3/8" OD Flat Head Supply Line

| CF38300MB | Matte Black       | \$49.95 |
|-----------|-------------------|---------|
| CF38301   | Chrome            | \$29.95 |
| CF38302   | Polished Brass    | \$38.95 |
| CF38303   | Antique Brass     | \$49.95 |
| CF38305   | Oil Rubbed Bronze | \$38.95 |
| CF38306   | Polished Nickel   | \$49.95 |
| CF38307   | Brushed Brass     | \$49.95 |
| CF38308   | Brushed Nickel    | \$38.95 |
|           |                   |         |