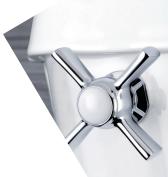

### Front Mount Toilet Tank Lever

| 1 |   | 1 | 1 |  |
|---|---|---|---|--|
|   | T | X |   |  |
| 1 | X |   |   |  |

| <b>KTWLLO</b> | Matte Black       | \$89.95 |
|---------------|-------------------|---------|
| KTWLL1        | Chrome            | \$79.95 |
| KTWLL2        | Polished Brass    | \$89.95 |
| KTWLL3        | Antique Brass     | \$89.95 |
| KTWLL5        | Oil Rubbed Bronze | \$89.95 |
| KTWLL7        | Brushed Brass     | \$89.95 |
| KTWLL8        | Brushed Nickel    | \$89.95 |
|               |                   |         |