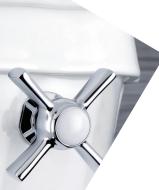

### Side Mount Toilet Tank Lever

| KTALSO  | Matte Black       | \$79.95 |
|---------|-------------------|---------|
| KTALS1  | Chrome            | \$59.95 |
| KTALS2  | Polished Brass    | \$79.95 |
| KTALS3  | Antique Brass     | \$79.95 |
| KTALS5  | Oil Rubbed Bronze | \$69.95 |
| KTALS7  | Brushed Brass     | \$79.95 |
| KTALS8  | Brushed Nickel    | \$69.95 |
| KTBXSO  | Matte Black       | \$89.95 |
| KTBXS1  | Chrome            | \$69.95 |
| KTBXS2  | Polished Brass    | \$89.95 |
| KTBXS3  | Antique Brass     | \$89.95 |
| KTBXS5  | Oil Rubbed Bronze | \$79.95 |
| KTBXS7  | Brushed Brass     | \$89.95 |
| KTBXS8  | Brushed Nickel    | \$79.95 |
| KTCLS10 | Matte Black       | \$89.95 |
| KTCLS11 | Chrome            | \$79.95 |
| KTCLS12 | Polished Brass    | \$89.95 |
| KTCLS13 | Antique Brass     | \$89.95 |
| KTCLS15 | Oil Rubbed Bronze | \$84.95 |
| KTCLS17 | Brushed Brass     | \$89.95 |
| KTCLS18 | Brushed Nickel    | \$84.95 |
| KTCMLS0 | Matte Black       | \$89.95 |
| KTCMLS1 | Chrome            | \$69.95 |
| KTCMLS2 | Polished Brass    | \$89.95 |
| KTCMLS3 | Antique Brass     | \$79.95 |
| KTCMLS5 | Oil Rubbed Bronze | \$89.95 |
| KTCMLS7 | Brushed Brass     | \$89.95 |
| KTCMLS8 | Brushed Nickel    | \$79.95 |
| KTDKLS0 | Matte Black       | \$89.95 |
| KTDKLS1 | Chrome            | \$69.95 |
| KTDKLS2 | Polished Brass    | \$89.95 |
| KTDKLS3 | Antique Brass     | \$79.95 |
| KTDKLS5 | Oil Rubbed Bronze | \$89.95 |
| KTDKLS7 | Brushed Brass     | \$89.95 |
| KTDKLS8 | Brushed Nickel    | \$79.95 |
| KTDLS0  | Matte Black       | \$89.95 |
| KTDLS1  | Chrome            | \$69.95 |
| KTDLS2  | Polished Brass    | \$89.95 |
| KTDLS3  | Antique Brass     | \$89.95 |
| KTDLS5  | Oil Rubbed Bronze | \$79.95 |
| KTDLS7  | Brushed Brass     | \$89.95 |
| KTDLS8  | Brushed Nickel    | \$79.95 |

### Side Mount Toilet Tank Lever

|                                       | KTDXS0  | Matte Black       | \$89.95 |
|---------------------------------------|---------|-------------------|---------|
|                                       | KTDXS1  | Chrome            | \$69.95 |
|                                       | KTDXS2  | Polished Brass    | \$89.95 |
|                                       | KTDXS3  | Antique Brass     | \$89.95 |
|                                       | KTDXS5  | Oil Rubbed Bronze | \$79.95 |
|                                       | KTDXS7  | Brushed Brass     | \$89.95 |
|                                       | KTDXS8  | Brushed Nickel    | \$79.95 |
| STORE STORE                           | KTFLS1  | Chrome            | \$69.95 |
|                                       | KTFLS2  | Polished Brass    | \$89.95 |
|                                       | KTFLS5  | Oil Rubbed Bronze | \$79.95 |
|                                       | KTFLS7  | Brushed Brass     | \$89.95 |
|                                       | KTFLS8  | Brushed Nickel    | \$79.95 |
|                                       | KTHLS0  | Matte Black       | \$89.95 |
|                                       | KTHLS1  | Chrome            | \$69.95 |
|                                       | KTHLS2  | Polished Brass    | \$89.95 |
|                                       | KTHLS3  | Antique Brass     | \$89.95 |
|                                       | KTHLS5  | Oil Rubbed Bronze | \$79.95 |
|                                       | KTHLS7  | Brushed Brass     | \$89.95 |
|                                       | KTHLS8  | Brushed Nickel    | \$79.95 |
|                                       | KTWLLSO | Matte Black       | \$89.95 |
|                                       | KTWLLS1 | Chrome            | \$69.95 |
|                                       | KTWLLS2 | Polished Brass    | \$79.95 |
|                                       | KTWLLS3 | Antique Brass     | \$89.95 |
|                                       | KTWLLS5 | Oil Rubbed Bronze | \$79.95 |
|                                       | KTWLLS7 | Brushed Brass     | \$89.95 |
|                                       | KTWLLS8 | Brushed Nickel    | \$79.95 |
| A A A A A A A A A A A A A A A A A A A | KTPLSO  | Matte Black       | \$79.95 |
|                                       | KTPLS1  | Chrome            | \$59.95 |
|                                       | KTPLS2  | Polished Brass    | \$79.95 |
|                                       | KTPLS3  | Antique Brass     | \$79.95 |
|                                       | KTPLS5  | Oil Rubbed Bronze | \$69.95 |
|                                       | KTPLS7  | Brushed Brass     | \$79.95 |
|                                       | KTPLS8  | Brushed Nickel    | \$69.95 |