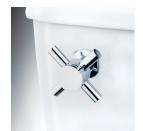

### Side Mount Toilet Tank Lever

| KTALSO  | Matte Black       | \$79.95 |
|---------|-------------------|---------|
| KTALS1  | Chrome            | \$59.95 |
| KTALS2  | Polished Brass    | \$79.95 |
| KTALS3  | Antique Brass     | \$79.95 |
| KTALS5  | Oil Rubbed Bronze | \$69.95 |
| KTALS7  | Brushed Brass     | \$79.95 |
| KTALS8  | Brushed Nickel    | \$69.95 |
| KTBXSO  | Matte Black       | \$89.95 |
| KTBXS1  | Chrome            | \$69.95 |
| KTBXS2  | Polished Brass    | \$89.95 |
| KTBXS3  | Antique Brass     | \$89.95 |
| KTBXS5  | Oil Rubbed Bronze | \$79.95 |
| KTBXS7  | Brushed Brass     | \$89.95 |
| KTBXS8  | Brushed Nickel    | \$79.95 |
| KTCLS10 | Matte Black       | \$89.95 |
| KTCLS11 | Chrome            | \$79.95 |
| KTCLS12 | Polished Brass    | \$89.95 |
| KTCLS13 | Antique Brass     | \$89.95 |
| KTCLS15 | Oil Rubbed Bronze | \$84.95 |
| KTCLS17 | Brushed Brass     | \$89.95 |
| KTCLS18 | Brushed Nickel    | \$84.95 |
| KTCMLS0 | Matte Black       | \$89.95 |
| KTCMLS1 | Chrome            | \$69.95 |
| KTCMLS2 | Polished Brass    | \$89.95 |
| KTCMLS3 | Antique Brass     | \$79.95 |
| KTCMLS5 | Oil Rubbed Bronze | \$89.95 |
| KTCMLS7 | Brushed Brass     | \$89.95 |
| KTCMLS8 | Brushed Nickel    | \$79.95 |
| KTDKLS0 | Matte Black       | \$89.95 |
| KTDKLS1 | Chrome            | \$69.95 |
| KTDKLS2 | Polished Brass    | \$89.95 |
| KTDKLS3 | Antique Brass     | \$79.95 |
| KTDKLS5 | Oil Rubbed Bronze | \$89.95 |
| KTDKLS7 | Brushed Brass     | \$89.95 |
| KTDKLS8 | Brushed Nickel    | \$79.95 |
| KTDLS0  | Matte Black       | \$89.95 |
| KTDLS1  | Chrome            | \$69.95 |
| KTDLS2  | Polished Brass    | \$89.95 |
| KTDLS3  | Antique Brass     | \$89.95 |
| KTDLS5  | Oil Rubbed Bronze | \$79.95 |
| KTDLS7  | Brushed Brass     | \$89.95 |
| KTDLS8  | Brushed Nickel    | \$79.95 |

### Side Mount Toilet Tank Lever

|                                       | KTDXS0  | Matte Black       | \$89.95 |
|---------------------------------------|---------|-------------------|---------|
|                                       | KTDXS1  | Chrome            | \$69.95 |
|                                       | KTDXS2  | Polished Brass    | \$89.95 |
|                                       | KTDXS3  | Antique Brass     | \$89.95 |
|                                       | KTDXS5  | Oil Rubbed Bronze | \$79.95 |
|                                       | KTDXS7  | Brushed Brass     | \$89.95 |
|                                       | KTDXS8  | Brushed Nickel    | \$79.95 |
| STORE STORE                           | KTFLS1  | Chrome            | \$69.95 |
|                                       | KTFLS2  | Polished Brass    | \$89.95 |
|                                       | KTFLS5  | Oil Rubbed Bronze | \$79.95 |
|                                       | KTFLS7  | Brushed Brass     | \$89.95 |
|                                       | KTFLS8  | Brushed Nickel    | \$79.95 |
|                                       | KTHLS0  | Matte Black       | \$89.95 |
|                                       | KTHLS1  | Chrome            | \$69.95 |
|                                       | KTHLS2  | Polished Brass    | \$89.95 |
|                                       | KTHLS3  | Antique Brass     | \$89.95 |
|                                       | KTHLS5  | Oil Rubbed Bronze | \$79.95 |
|                                       | KTHLS7  | Brushed Brass     | \$89.95 |
|                                       | KTHLS8  | Brushed Nickel    | \$79.95 |
|                                       | KTWLLSO | Matte Black       | \$89.95 |
|                                       | KTWLLS1 | Chrome            | \$69.95 |
|                                       | KTWLLS2 | Polished Brass    | \$79.95 |
|                                       | KTWLLS3 | Antique Brass     | \$89.95 |
|                                       | KTWLLS5 | Oil Rubbed Bronze | \$79.95 |
|                                       | KTWLLS7 | Brushed Brass     | \$89.95 |
|                                       | KTWLLS8 | Brushed Nickel    | \$79.95 |
| A A A A A A A A A A A A A A A A A A A | KTPLSO  | Matte Black       | \$79.95 |
|                                       | KTPLS1  | Chrome            | \$59.95 |
|                                       | KTPLS2  | Polished Brass    | \$79.95 |
|                                       | KTPLS3  | Antique Brass     | \$79.95 |
|                                       | KTPLS5  | Oil Rubbed Bronze | \$69.95 |
|                                       | KTPLS7  | Brushed Brass     | \$79.95 |
|                                       | KTPLS8  | Brushed Nickel    | \$69.95 |