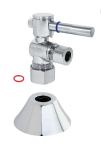

1/2" NPT x 3/8" O.D. Comp Angle Stop Valve | 3/8" O.D. x 20" Flat Head Supply Line | 13/16" O.D. Decorative Flange

| KTK100MBP | Matte Black       | \$109.95 |
|-----------|-------------------|----------|
| KTK101P   | Chrome            | \$67.90  |
| KTK102P   | Polished Brass    | \$80.90  |
| KTK103P   | Antique Brass     | \$109.95 |
| KTK105P   | Oil Rubbed Bronze | \$80.90  |
| KTK106P   | Polished Nickel   | \$109.95 |
| KTK107P   | Brushed Brass     | \$109.95 |
| KTK108P   | Brushed Nickel    | \$80.90  |
|           |                   |          |