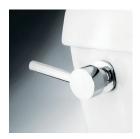

### Side Mount Toilet Tank Lever

| KTALSO  | Matte Black       | \$79.95 |
|---------|-------------------|---------|
| KTALS1  | Chrome            | \$59.95 |
| KTALS2  | Polished Brass    | \$79.95 |
| KTALS3  | Antique Brass     | \$79.95 |
| KTALS5  | Oil Rubbed Bronze | \$69.95 |
| KTALS7  | Brushed Brass     | \$79.95 |
| KTALS8  | Brushed Nickel    | \$69.95 |
| KTBXSO  | Matte Black       | \$89.95 |
| KTBXS1  | Chrome            | \$69.95 |
| KTBXS2  | Polished Brass    | \$89.95 |
| KTBXS3  | Antique Brass     | \$89.95 |
| KTBXS5  | Oil Rubbed Bronze | \$79.95 |
| KTBXS7  | Brushed Brass     | \$89.95 |
| KTBXS8  | Brushed Nickel    | \$79.95 |
| KTCLS10 | Matte Black       | \$89.95 |
| KTCLS11 | Chrome            | \$79.95 |
| KTCLS12 | Polished Brass    | \$89.95 |
| KTCLS13 | Antique Brass     | \$89.95 |
| KTCLS15 | Oil Rubbed Bronze | \$84.95 |
| KTCLS17 | Brushed Brass     | \$89.95 |
| KTCLS18 | Brushed Nickel    | \$84.95 |
| KTCMLS0 | Matte Black       | \$89.95 |
| KTCMLS1 | Chrome            | \$69.95 |
| KTCMLS2 | Polished Brass    | \$89.95 |
| KTCMLS3 | Antique Brass     | \$79.95 |
| KTCMLS5 | Oil Rubbed Bronze | \$89.95 |
| KTCMLS7 | Brushed Brass     | \$89.95 |
| KTCMLS8 | Brushed Nickel    | \$79.95 |
| KTDKLS0 | Matte Black       | \$89.95 |
| KTDKLS1 | Chrome            | \$69.95 |
| KTDKLS2 | Polished Brass    | \$89.95 |
| KTDKLS3 | Antique Brass     | \$79.95 |
| KTDKLS5 | Oil Rubbed Bronze | \$89.95 |
| KTDKLS7 | Brushed Brass     | \$89.95 |
| KTDKLS8 | Brushed Nickel    | \$79.95 |
| KTDLS0  | Matte Black       | \$89.95 |
| KTDLS1  | Chrome            | \$69.95 |
| KTDLS2  | Polished Brass    | \$89.95 |
| KTDLS3  | Antique Brass     | \$89.95 |
| KTDLS5  | Oil Rubbed Bronze | \$79.95 |
| KTDLS7  | Brushed Brass     | \$89.95 |
| KTDLS8  | Brushed Nickel    | \$79.95 |

### Side Mount Toilet Tank Lever

|                                       | KTDXS0  | Matte Black       | \$89.95 |
|---------------------------------------|---------|-------------------|---------|
|                                       | KTDXS1  | Chrome            | \$69.95 |
|                                       | KTDXS2  | Polished Brass    | \$89.95 |
|                                       | KTDXS3  | Antique Brass     | \$89.95 |
|                                       | KTDXS5  | Oil Rubbed Bronze | \$79.95 |
|                                       | KTDXS7  | Brushed Brass     | \$89.95 |
|                                       | KTDXS8  | Brushed Nickel    | \$79.95 |
| STORE STORE                           | KTFLS1  | Chrome            | \$69.95 |
|                                       | KTFLS2  | Polished Brass    | \$89.95 |
|                                       | KTFLS5  | Oil Rubbed Bronze | \$79.95 |
|                                       | KTFLS7  | Brushed Brass     | \$89.95 |
|                                       | KTFLS8  | Brushed Nickel    | \$79.95 |
|                                       | KTHLS0  | Matte Black       | \$89.95 |
|                                       | KTHLS1  | Chrome            | \$69.95 |
|                                       | KTHLS2  | Polished Brass    | \$89.95 |
|                                       | KTHLS3  | Antique Brass     | \$89.95 |
|                                       | KTHLS5  | Oil Rubbed Bronze | \$79.95 |
|                                       | KTHLS7  | Brushed Brass     | \$89.95 |
|                                       | KTHLS8  | Brushed Nickel    | \$79.95 |
|                                       | KTWLLSO | Matte Black       | \$89.95 |
|                                       | KTWLLS1 | Chrome            | \$69.95 |
|                                       | KTWLLS2 | Polished Brass    | \$79.95 |
|                                       | KTWLLS3 | Antique Brass     | \$89.95 |
|                                       | KTWLLS5 | Oil Rubbed Bronze | \$79.95 |
|                                       | KTWLLS7 | Brushed Brass     | \$89.95 |
|                                       | KTWLLS8 | Brushed Nickel    | \$79.95 |
| A A A A A A A A A A A A A A A A A A A | KTPLSO  | Matte Black       | \$79.95 |
|                                       | KTPLS1  | Chrome            | \$59.95 |
|                                       | KTPLS2  | Polished Brass    | \$79.95 |
|                                       | KTPLS3  | Antique Brass     | \$79.95 |
|                                       | KTPLS5  | Oil Rubbed Bronze | \$69.95 |
|                                       | KTPLS7  | Brushed Brass     | \$79.95 |
|                                       | KTPLS8  | Brushed Nickel    | \$69.95 |