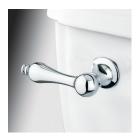

### Front Mount Toilet Tank Lever

KTNL1 KTNL2 KTNL5 KTNL8

KTPKL1 KTPKL2 KTPKL5 KTPKL8

| Chrome            | \$69.95 |
|-------------------|---------|
| Polished Brass    | \$79.95 |
| Oil Rubbed Bronze | \$79.95 |
| Brushed Nickel    | \$79.95 |
|                   |         |

| KTTL1 | Chrome            | \$69.95 |
|-------|-------------------|---------|
| KTTL2 | Polished Brass    | \$79.95 |
| KTTL5 | Oil Rubbed Bronze | \$79.95 |
| KTTL8 | Brushed Nickel    | \$79.95 |

KTKL5