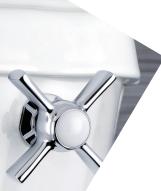

### Side Mount Toilet Tank Lever

| KTALSO  | Matte Black       | \$79.95 |
|---------|-------------------|---------|
| KTALS1  | Chrome            | \$59.95 |
| KTALS2  | Polished Brass    | \$79.95 |
| KTALS3  | Antique Brass     | \$79.95 |
| KTALS5  | Oil Rubbed Bronze | \$69.95 |
| KTALS7  | Brushed Brass     | \$79.95 |
| KTALS8  | Brushed Nickel    | \$69.95 |
| KTBXSO  | Matte Black       | \$89.95 |
| KTBXS1  | Chrome            | \$69.95 |
| KTBXS2  | Polished Brass    | \$89.95 |
| KTBXS3  | Antique Brass     | \$89.95 |
| KTBXS5  | Oil Rubbed Bronze | \$79.95 |
| KTBXS7  | Brushed Brass     | \$89.95 |
| KTBXS8  | Brushed Nickel    | \$79.95 |
| KTCLS10 | Matte Black       | \$89.95 |
| KTCLS11 | Chrome            | \$79.95 |
| KTCLS12 | Polished Brass    | \$89.95 |
| KTCLS13 | Antique Brass     | \$89.95 |
| KTCLS15 | Oil Rubbed Bronze | \$84.95 |
| KTCLS17 | Brushed Brass     | \$89.95 |
| KTCLS18 | Brushed Nickel    | \$84.95 |
| KTCMLS0 | Matte Black       | \$89.95 |
| KTCMLS1 | Chrome            | \$69.95 |
| KTCMLS2 | Polished Brass    | \$89.95 |
| KTCMLS3 | Antique Brass     | \$79.95 |
| KTCMLS5 | Oil Rubbed Bronze | \$89.95 |
| KTCMLS7 | Brushed Brass     | \$89.95 |
| KTCMLS8 | Brushed Nickel    | \$79.95 |
| KTDKLS0 | Matte Black       | \$89.95 |
| KTDKLS1 | Chrome            | \$69.95 |
| KTDKLS2 | Polished Brass    | \$89.95 |
| KTDKLS3 | Antique Brass     | \$79.95 |
| KTDKLS5 | Oil Rubbed Bronze | \$89.95 |
| KTDKLS7 | Brushed Brass     | \$89.95 |
| KTDKLS8 | Brushed Nickel    | \$79.95 |
| KTDLS0  | Matte Black       | \$89.95 |
| KTDLS1  | Chrome            | \$69.95 |
| KTDLS2  | Polished Brass    | \$89.95 |
| KTDLS3  | Antique Brass     | \$89.95 |
| KTDLS5  | Oil Rubbed Bronze | \$79.95 |
| KTDLS7  | Brushed Brass     | \$89.95 |
| KTDLS8  | Brushed Nickel    | \$79.95 |