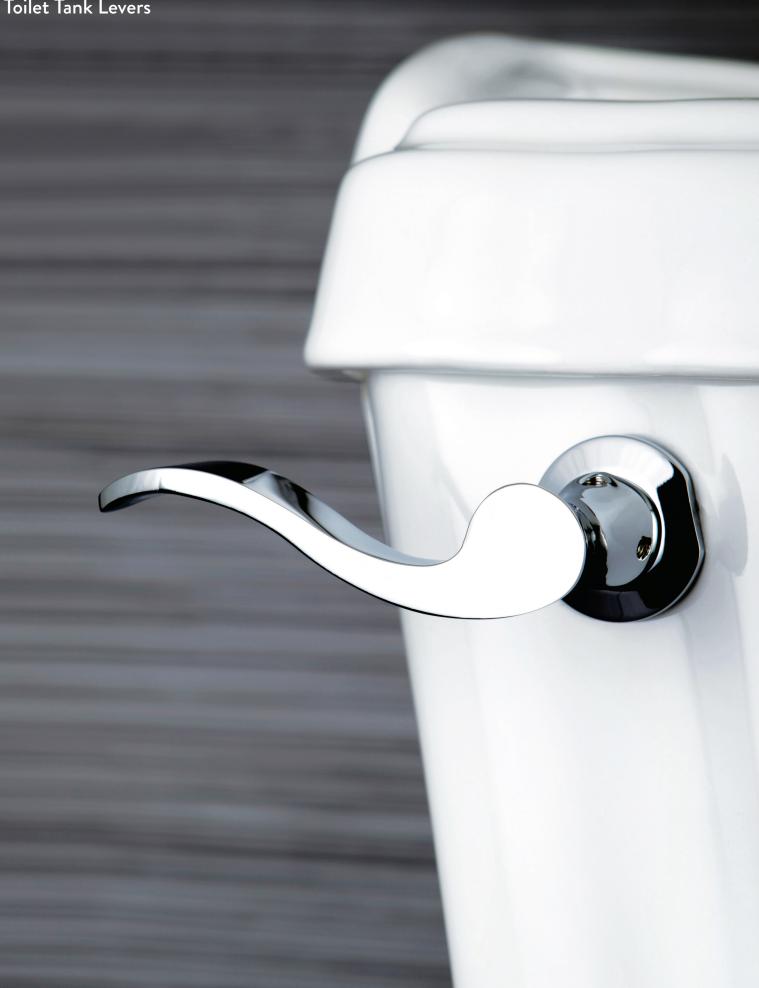

### Front Mount Toilet Tank Lever

KTCFL5

KTCFL8

| KTACL0<br>KTACL1<br>KTACL2<br>KTACL3<br>KTACL5<br>KTACL7<br>KTACL8 | Matte Black<br>Chrome<br>Polished Brass<br>Antique Brass<br>Oil Rubbed Bronze<br>Brushed Brass<br>Brushed Nickel | \$79.95<br>\$59.95<br>\$79.95<br>\$79.95<br>\$69.95<br>\$79.95<br>\$69.95<br>\$69.95 |
|--------------------------------------------------------------------|------------------------------------------------------------------------------------------------------------------|--------------------------------------------------------------------------------------|
| KTAL31<br>KTAL32<br>KTAL35<br>KTAL37<br>KTAL38                     | Chrome<br>Polished Brass<br>Oil Rubbed Bronze<br>Brushed Brass<br>Brushed Nickel                                 | \$69.95<br>\$79.95<br>\$79.95<br>\$79.95<br>\$79.95<br>\$79.95                       |
| KTAL0<br>KTAL1<br>KTAL2<br>KTAL3<br>KTAL5<br>KTAL7<br>KTAL8        | Matte Black<br>Chrome<br>Polished Brass<br>Antique Brass<br>Oil Rubbed Bronze<br>Brushed Brass<br>Brushed Nickel | \$79.95<br>\$59.95<br>\$69.95<br>\$79.95<br>\$69.95<br>\$79.95<br>\$69.95            |
| KTBL1<br>KTBL2<br>KTBL5<br>KTBL8                                   | Chrome<br>Polished Brass<br>Oil Rubbed Bronze<br>Brushed Nickel                                                  | \$69.95<br>\$79.95<br>\$79.95<br>\$79.95                                             |
| KTBX0<br>KTBX1<br>KTBX2<br>KTBX3<br>KTBX5<br>KTBX7<br>KTBX8        | Matte Black<br>Chrome<br>Polished Brass<br>Antique Brass<br>Oil Rubbed Bronze<br>Brushed Brass<br>Brushed Nickel | \$89.95<br>\$69.95<br>\$79.95<br>\$89.95<br>\$79.95<br>\$89.95<br>\$79.95<br>\$79.95 |
| KTCFL1<br>KTCFL2                                                   | Chrome<br>Polished Brass                                                                                         | \$59.95<br>\$69.95                                                                   |

### Front Mount Toilet Tank Lever

KTDX0

KTDX1

KTDX2

KTDX3

KTDX5

KTDX7

KTDX8

### Front Mount Toilet Tank Lever

| KTFL5 | 1 |
|-------|---|
| KTFL5 | 2 |
| KTFL5 | 5 |
| KTFL5 | 8 |
|       |   |

| Chrome            | \$69.95 |
|-------------------|---------|
| Polished Brass    | \$79.95 |
| Oil Rubbed Bronze | \$79.95 |
| Brushed Nickel    | \$79.95 |
|                   |         |