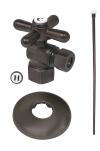

5/8" O.D. Comp x 3/8" O.D. Comp Angle Stop Valve | 3/8" x 20" Flat Head Supply Line | 5/8" O.D. Bell Flange

CC53300DLTKF20 CC53301DLTKF20 CC53303DLTKF20 CC53305DLTKF20 CC53306DLTKF20 CC53307DLTKF20 CC53308DLTKF20

| Matte Black       | \$114.90 |
|-------------------|----------|
| Chrome            | \$83.90  |
| Polished Brass    | \$124.90 |
| Antique Brass     | \$124.90 |
| Oil Rubbed Bronze | \$124.90 |
| Polished Nickel   | \$124.90 |
| Brushed Brass     | \$114.90 |
| Brushed Nickel    | \$120.90 |

5/8" O.D. Comp x 3/8" O.D. Comp Angle Stop Valve | 3/8" x 20" Flat Head Supply Line | 5/8" O.D. Bell Flange

| CC53300TKF20 | Matte Black       | \$104.90 |
|--------------|-------------------|----------|
| CC53301TKF20 | Chrome            | \$68.95  |
| CC53302TKF20 | Polished Brass    | \$89.95  |
| CC53303TKF20 | Antique Brass     | \$99.95  |
| CC53305TKF20 | Oil Rubbed Bronze | \$89.95  |
| CC53306TKF20 | Polished Nickel   | \$99.95  |
| CC53307TKF20 | Brushed Brass     | \$104.90 |
| CC53308TKF20 | Brushed Nickel    | \$85.95  |