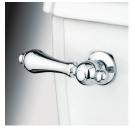

### Front Mount Toilet Tank Lever

KTCFL5

KTCFL8

| KTACL0<br>KTACL1<br>KTACL2<br>KTACL3<br>KTACL5<br>KTACL7<br>KTACL8 | Matte Black<br>Chrome<br>Polished Brass<br>Antique Brass<br>Oil Rubbed Bronze<br>Brushed Brass<br>Brushed Nickel | \$79.95<br>\$59.95<br>\$79.95<br>\$79.95<br>\$69.95<br>\$79.95<br>\$69.95<br>\$69.95 |
|--------------------------------------------------------------------|------------------------------------------------------------------------------------------------------------------|--------------------------------------------------------------------------------------|
| KTAL31<br>KTAL32<br>KTAL35<br>KTAL37<br>KTAL38                     | Chrome<br>Polished Brass<br>Oil Rubbed Bronze<br>Brushed Brass<br>Brushed Nickel                                 | \$69.95<br>\$79.95<br>\$79.95<br>\$79.95<br>\$79.95<br>\$79.95                       |
| KTAL0<br>KTAL1<br>KTAL2<br>KTAL3<br>KTAL5<br>KTAL7<br>KTAL8        | Matte Black<br>Chrome<br>Polished Brass<br>Antique Brass<br>Oil Rubbed Bronze<br>Brushed Brass<br>Brushed Nickel | \$79.95<br>\$59.95<br>\$69.95<br>\$79.95<br>\$69.95<br>\$79.95<br>\$69.95            |
| KTBL1<br>KTBL2<br>KTBL5<br>KTBL8                                   | Chrome<br>Polished Brass<br>Oil Rubbed Bronze<br>Brushed Nickel                                                  | \$69.95<br>\$79.95<br>\$79.95<br>\$79.95                                             |
| KTBX0<br>KTBX1<br>KTBX2<br>KTBX3<br>KTBX5<br>KTBX7<br>KTBX8        | Matte Black<br>Chrome<br>Polished Brass<br>Antique Brass<br>Oil Rubbed Bronze<br>Brushed Brass<br>Brushed Nickel | \$89.95<br>\$69.95<br>\$79.95<br>\$89.95<br>\$79.95<br>\$89.95<br>\$79.95<br>\$79.95 |
| KTCFL1<br>KTCFL2                                                   | Chrome<br>Polished Brass                                                                                         | \$59.95<br>\$69.95                                                                   |

### Front Mount Toilet Tank Lever

| KTFL5 | 1 |
|-------|---|
| KTFL5 | 2 |
| KTFL5 | 5 |
| KTFL5 | 8 |
|       |   |

| Chrome            | \$69.95 |
|-------------------|---------|
| Polished Brass    | \$79.95 |
| Oil Rubbed Bronze | \$79.95 |
| Brushed Nickel    | \$79.95 |
|                   |         |

| KTFL1 | Chrome            | \$59.95 |
|-------|-------------------|---------|
| KTFL2 | Polished Brass    | \$69.95 |
| KTFL5 | Oil Rubbed Bronze | \$69.95 |
| KTFL7 | Brushed Brass     | \$69.95 |
| KTFL8 | Brushed Nickel    | \$69.95 |