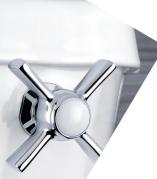

### Side Mount Toilet Tank Lever

| KTALSO  | Matte Black       | \$79.95 |
|---------|-------------------|---------|
| KTALS1  | Chrome            | \$59.95 |
| KTALS2  | Polished Brass    | \$79.95 |
| KTALS3  | Antique Brass     | \$79.95 |
| KTALS5  | Oil Rubbed Bronze | \$69.95 |
| KTALS7  | Brushed Brass     | \$79.95 |
| KTALS8  | Brushed Nickel    | \$69.95 |
| KTBXSO  | Matte Black       | \$89.95 |
| KTBXS1  | Chrome            | \$69.95 |
| KTBXS2  | Polished Brass    | \$89.95 |
| KTBXS3  | Antique Brass     | \$89.95 |
| KTBXS5  | Oil Rubbed Bronze | \$79.95 |
| KTBXS7  | Brushed Brass     | \$89.95 |
| KTBXS8  | Brushed Nickel    | \$79.95 |
| KTCLS10 | Matte Black       | \$89.95 |
| KTCLS11 | Chrome            | \$79.95 |
| KTCLS12 | Polished Brass    | \$89.95 |
| KTCLS13 | Antique Brass     | \$89.95 |
| KTCLS15 | Oil Rubbed Bronze | \$84.95 |
| KTCLS17 | Brushed Brass     | \$89.95 |
| KTCLS18 | Brushed Nickel    | \$84.95 |
| KTCMLS0 | Matte Black       | \$89.95 |
| KTCMLS1 | Chrome            | \$69.95 |
| KTCMLS2 | Polished Brass    | \$89.95 |
| KTCMLS3 | Antique Brass     | \$79.95 |
| KTCMLS5 | Oil Rubbed Bronze | \$89.95 |
| KTCMLS7 | Brushed Brass     | \$89.95 |
| KTCMLS8 | Brushed Nickel    | \$79.95 |
| KTDKLS0 | Matte Black       | \$89.95 |
| KTDKLS1 | Chrome            | \$69.95 |
| KTDKLS2 | Polished Brass    | \$89.95 |
| KTDKLS3 | Antique Brass     | \$79.95 |
| KTDKLS5 | Oil Rubbed Bronze | \$89.95 |
| KTDKLS7 | Brushed Brass     | \$89.95 |
| KTDKLS8 | Brushed Nickel    | \$79.95 |
| KTDLS0  | Matte Black       | \$89.95 |
| KTDLS1  | Chrome            | \$69.95 |
| KTDLS2  | Polished Brass    | \$89.95 |
| KTDLS3  | Antique Brass     | \$89.95 |
| KTDLS5  | Oil Rubbed Bronze | \$79.95 |
| KTDLS7  | Brushed Brass     | \$89.95 |
| KTDLS8  | Brushed Nickel    | \$79.95 |

### Side Mount Toilet Tank Lever

|                                       | KTDXS0  | Matte Black       | \$89.95 |
|---------------------------------------|---------|-------------------|---------|
|                                       | KTDXS1  | Chrome            | \$69.95 |
|                                       | KTDXS2  | Polished Brass    | \$89.95 |
|                                       | KTDXS3  | Antique Brass     | \$89.95 |
|                                       | KTDXS5  | Oil Rubbed Bronze | \$79.95 |
|                                       | KTDXS7  | Brushed Brass     | \$89.95 |
|                                       | KTDXS8  | Brushed Nickel    | \$79.95 |
| STORE STORE                           | KTFLS1  | Chrome            | \$69.95 |
|                                       | KTFLS2  | Polished Brass    | \$89.95 |
|                                       | KTFLS5  | Oil Rubbed Bronze | \$79.95 |
|                                       | KTFLS7  | Brushed Brass     | \$89.95 |
|                                       | KTFLS8  | Brushed Nickel    | \$79.95 |
|                                       | KTHLS0  | Matte Black       | \$89.95 |
|                                       | KTHLS1  | Chrome            | \$69.95 |
|                                       | KTHLS2  | Polished Brass    | \$89.95 |
|                                       | KTHLS3  | Antique Brass     | \$89.95 |
|                                       | KTHLS5  | Oil Rubbed Bronze | \$79.95 |
|                                       | KTHLS7  | Brushed Brass     | \$89.95 |
|                                       | KTHLS8  | Brushed Nickel    | \$79.95 |
|                                       | KTWLLSO | Matte Black       | \$89.95 |
|                                       | KTWLLS1 | Chrome            | \$69.95 |
|                                       | KTWLLS2 | Polished Brass    | \$79.95 |
|                                       | KTWLLS3 | Antique Brass     | \$89.95 |
|                                       | KTWLLS5 | Oil Rubbed Bronze | \$79.95 |
|                                       | KTWLLS7 | Brushed Brass     | \$89.95 |
|                                       | KTWLLS8 | Brushed Nickel    | \$79.95 |
| A A A A A A A A A A A A A A A A A A A | KTPLSO  | Matte Black       | \$79.95 |
|                                       | KTPLS1  | Chrome            | \$59.95 |
|                                       | KTPLS2  | Polished Brass    | \$79.95 |
|                                       | KTPLS3  | Antique Brass     | \$79.95 |
|                                       | KTPLS5  | Oil Rubbed Bronze | \$69.95 |
|                                       | KTPLS7  | Brushed Brass     | \$79.95 |
|                                       | KTPLS8  | Brushed Nickel    | \$69.95 |