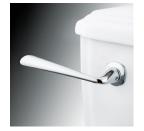

### Front Mount Toilet Tank Lever

| KTFL5 | 1 |
|-------|---|
| KTFL5 | 2 |
| KTFL5 | 5 |
| KTFL5 | 8 |
|       |   |

| Chrome            | \$69.95 |
|-------------------|---------|
| Polished Brass    | \$79.95 |
| Oil Rubbed Bronze | \$79.95 |
| Brushed Nickel    | \$79.95 |
|                   |         |

| KTFL1 | Chrome            | \$59.95 |
|-------|-------------------|---------|
| KTFL2 | Polished Brass    | \$69.95 |
| KTFL5 | Oil Rubbed Bronze | \$69.95 |
| KTFL7 | Brushed Brass     | \$69.95 |
| KTFL8 | Brushed Nickel    | \$69.95 |