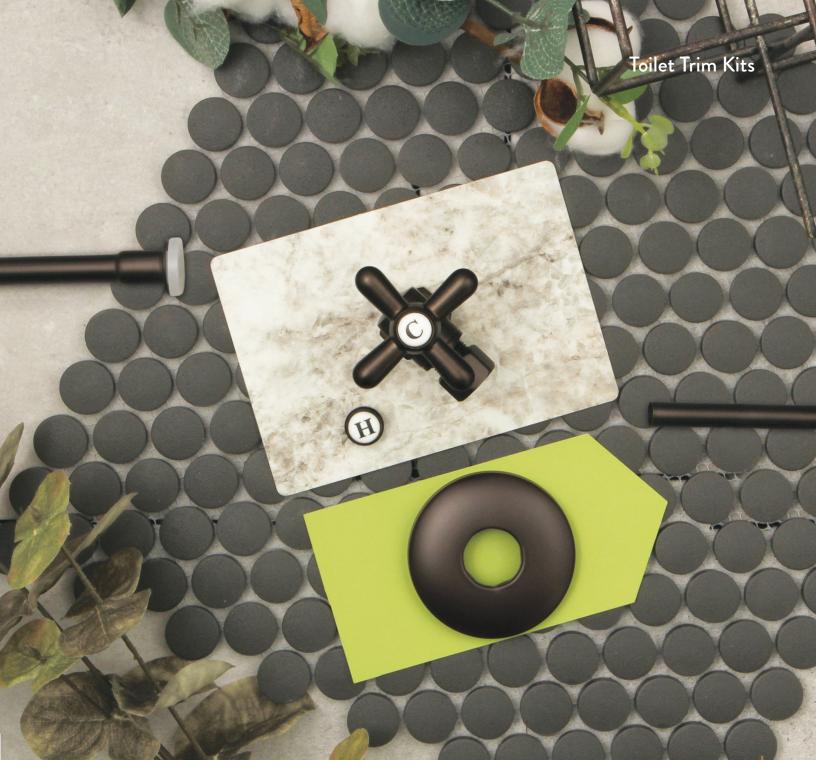

# TABLE OF CONTENTS

| Toilet Trim Kits         | 3  |
|--------------------------|----|
| Toilet Supply Lines      | 9  |
| Toilet Tank Levers       | 11 |
| Toilet Tank Lever Handle | 19 |

1/2" NPT x 3/8" O.D. Comp Angle Stop Valve

1/2" NPT x 3/8" O.D. Comp Angle Stop Valve | 3/8" O.D. x 20" Flat Head Supply Line | 13/16" O.D. Decorative Flange

| KTK100MBP | Matte Black       | \$109.95 |
|-----------|-------------------|----------|
| KTK101P   | Chrome            | \$67.90  |
| KTK102P   | Polished Brass    | \$80.90  |
| KTK103P   | Antique Brass     | \$109.95 |
| KTK105P   | Oil Rubbed Bronze | \$80.90  |
| KTK106P   | Polished Nickel   | \$109.95 |
| KTK107P   | Brushed Brass     | \$109.95 |
| KTK108P   | Brushed Nickel    | \$80.90  |
|           |                   |          |