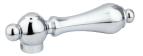

### Front Mount Toilet Tank Lever

KTCFL5

KTCFL8

| KTACL0<br>KTACL1<br>KTACL2<br>KTACL3<br>KTACL5<br>KTACL7<br>KTACL8 | Matte Black<br>Chrome<br>Polished Brass<br>Antique Brass<br>Oil Rubbed Bronze<br>Brushed Brass<br>Brushed Nickel | \$79.95<br>\$59.95<br>\$79.95<br>\$79.95<br>\$69.95<br>\$79.95<br>\$69.95<br>\$69.95 |
|--------------------------------------------------------------------|------------------------------------------------------------------------------------------------------------------|--------------------------------------------------------------------------------------|
| KTAL31<br>KTAL32<br>KTAL35<br>KTAL37<br>KTAL38                     | Chrome<br>Polished Brass<br>Oil Rubbed Bronze<br>Brushed Brass<br>Brushed Nickel                                 | \$69.95<br>\$79.95<br>\$79.95<br>\$79.95<br>\$79.95<br>\$79.95                       |
| KTAL0<br>KTAL1<br>KTAL2<br>KTAL3<br>KTAL5<br>KTAL7<br>KTAL8        | Matte Black<br>Chrome<br>Polished Brass<br>Antique Brass<br>Oil Rubbed Bronze<br>Brushed Brass<br>Brushed Nickel | \$79.95<br>\$59.95<br>\$69.95<br>\$79.95<br>\$69.95<br>\$79.95<br>\$69.95            |
| KTBL1<br>KTBL2<br>KTBL5<br>KTBL8                                   | Chrome<br>Polished Brass<br>Oil Rubbed Bronze<br>Brushed Nickel                                                  | \$69.95<br>\$79.95<br>\$79.95<br>\$79.95                                             |
| KTBX0<br>KTBX1<br>KTBX2<br>KTBX3<br>KTBX5<br>KTBX7<br>KTBX8        | Matte Black<br>Chrome<br>Polished Brass<br>Antique Brass<br>Oil Rubbed Bronze<br>Brushed Brass<br>Brushed Nickel | \$89.95<br>\$69.95<br>\$79.95<br>\$89.95<br>\$79.95<br>\$89.95<br>\$79.95<br>\$79.95 |
| KTCFL1<br>KTCFL2                                                   | Chrome<br>Polished Brass                                                                                         | \$59.95<br>\$69.95                                                                   |

### Front Mount Toilet Tank Lever

| KTFL5 | 1 |
|-------|---|
| KTFL5 | 2 |
| KTFL5 | 5 |
| KTFL5 | 8 |
|       |   |

| Chrome            | \$69.95 |
|-------------------|---------|
| Polished Brass    | \$79.95 |
| Oil Rubbed Bronze | \$79.95 |
| Brushed Nickel    | \$79.95 |
|                   |         |

| KTFL1 | Chrome            | \$59.95 |
|-------|-------------------|---------|
| KTFL2 | Polished Brass    | \$69.95 |
| KTFL5 | Oil Rubbed Bronze | \$69.95 |
| KTFL7 | Brushed Brass     | \$69.95 |
| KTFL8 | Brushed Nickel    | \$69.95 |