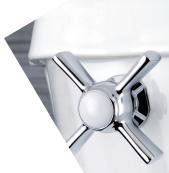

| KTGL1 | Chrome            | \$79.95 |
|-------|-------------------|---------|
| KTGL2 | Polished Brass    | \$89.95 |
| KTGL5 | Oil Rubbed Bronze | \$89.95 |
| KTGL8 | Brushed Nickel    | \$89.95 |

| KTHLO | Matte Black       | \$79.95 |
|-------|-------------------|---------|
| KTHL1 | Chrome            | \$69.95 |
| KTHL2 | Polished Brass    | \$79.95 |
| KTHL3 | Antique Brass     | \$79.95 |
| KTHL5 | Oil Rubbed Bronze | \$79.95 |
| KTHL7 | Brushed Brass     | \$79.95 |
| KTHL8 | Brushed Nickel    | \$79.95 |