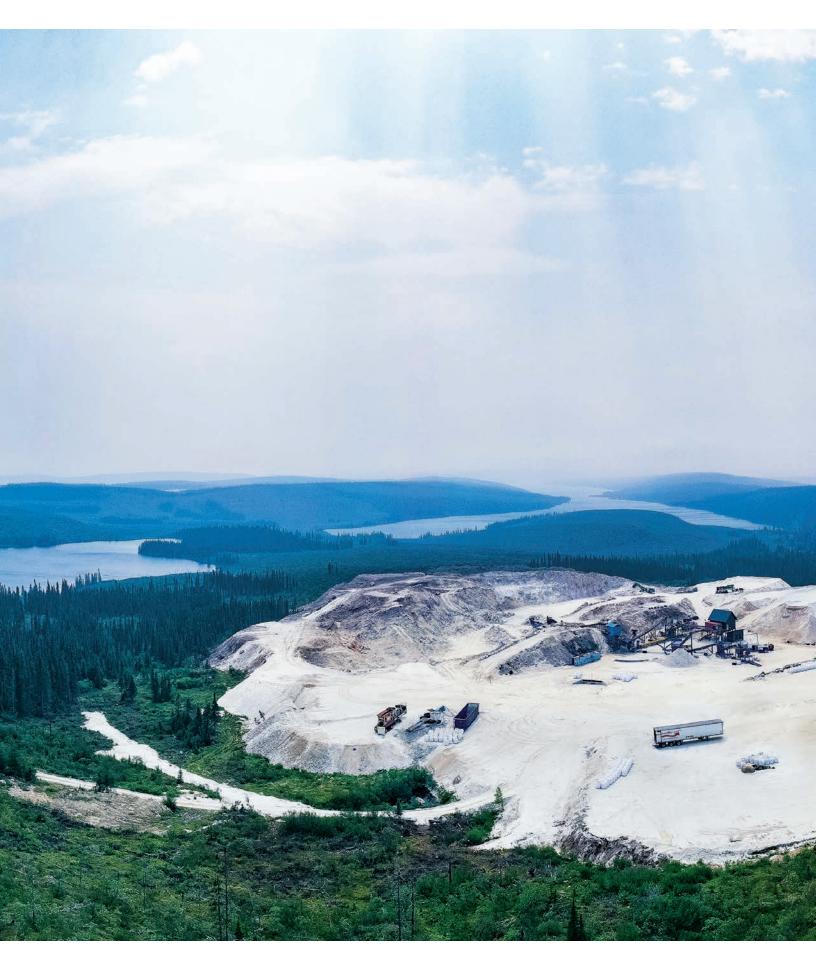

HIGH-QUALITY QUARTZ

We start with only the purest white quartz harvested from our own mine. Its superior clarity allows pigment to permeate throughout each design with unparalleled vibrancy, producing the most defined patterns, crisp colorways, and distinct veining imaginable.

We also follow thoughtful, sustainable mining and manufacturing practices to elevate any space while respecting the earth. From mine to market, our high standards for purity, clarity, and sustainability are evident at every step.