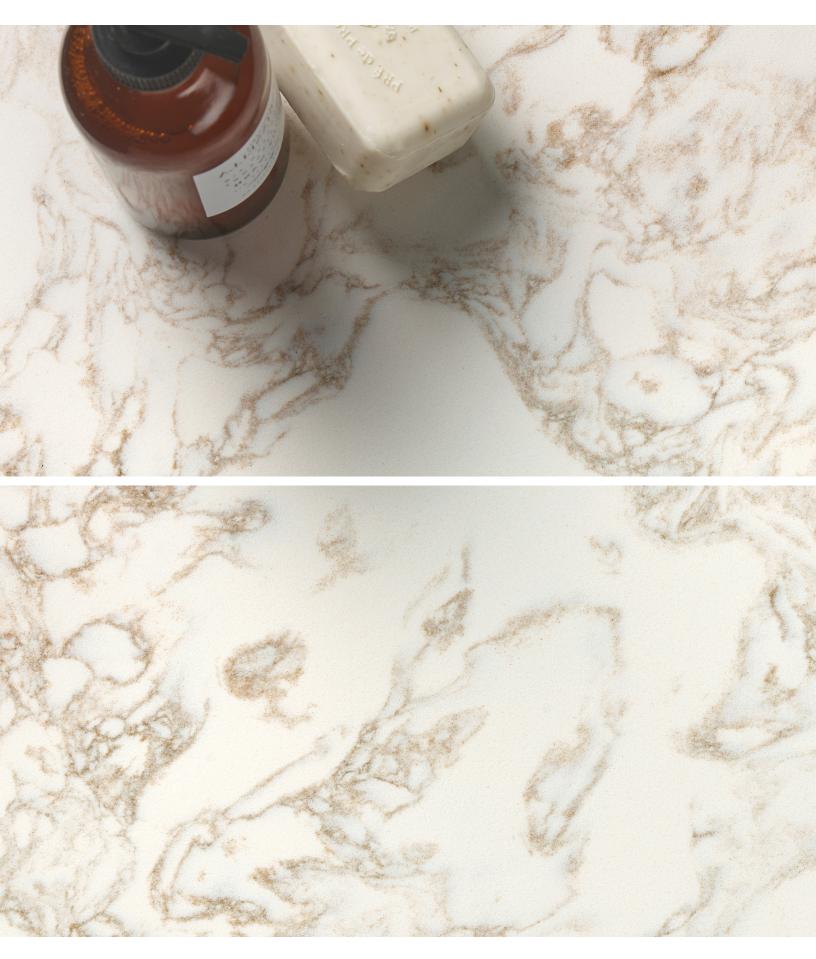

HIGH-QUALITY QUARTZ

We start with only the purest white quartz harvested from our own mine. Its superior clarity allows pigment to permeate throughout each design with unparalleled vibrancy, producing the most defined patterns, crisp colorways, and distinct veining imaginable.

The exceptional strength of Cambria quartz designs comes from our proprietary manufacturing process wherein naturally hard and exceptionally pure quartz is combined with only the smallest amounts of pigment and binding agent necessary and nothing else. This process creates highly durable surfaces that resist scratches, chips, and stains.