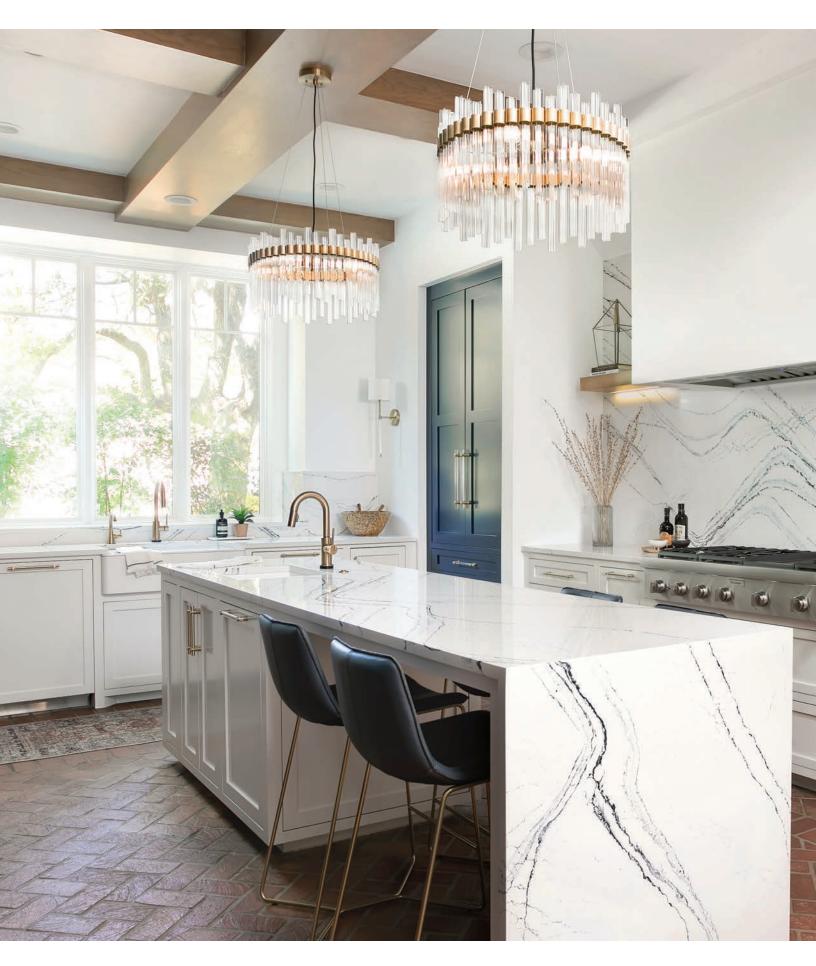

### LEADING EDGES

Customize our quartz surface applications with edge profiles ranging from keen and contemporary to turned and traditional. Because our quartz designs incorporate veining, movement, and tones throughout the slab, the beauty of our innovative surfaces can carry through the edge profile selection.

### AN INNOVATIVE TOUCH

The world's most exquisite details and inviting textures are found on Cambria surfaces.

Make a stylish statement with our disruptive designs and trailblazing textures. From the revolutionary alloy veining in our Berkshire<sup>™</sup> designs, to the gently debossed, lightninginspired veins in our Inverness<sup>™</sup> offerings our stunning surfaces reimagine luxury.