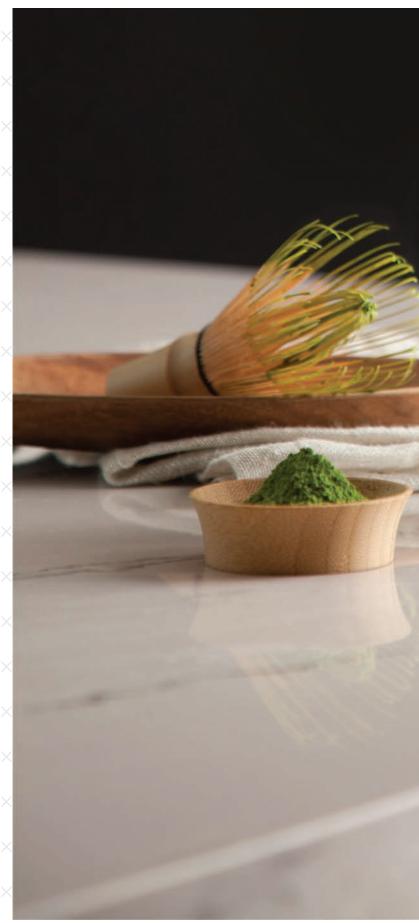

# HIGH GLOSS & MATTE

Every Cambria finish offers the same optimal performance—from the radiant shine of high gloss to the subtle sheen of Cambria Matte®—backed by our industryleading transferable Full Lifetime Warranty.

#### **HIGH GLOSS**

The brilliant shine of Cambria high gloss finish is as elegant as it is eye-catching. Its reflective surface showcases Cambria designs in striking detail and spectacular clarity.

#### **CAMBRIA MATTE**

Cambria Matte offers the same unrivaled performance, durability, and longevity of Cambria high gloss—but with soft radiance and a smooth feel all its own.